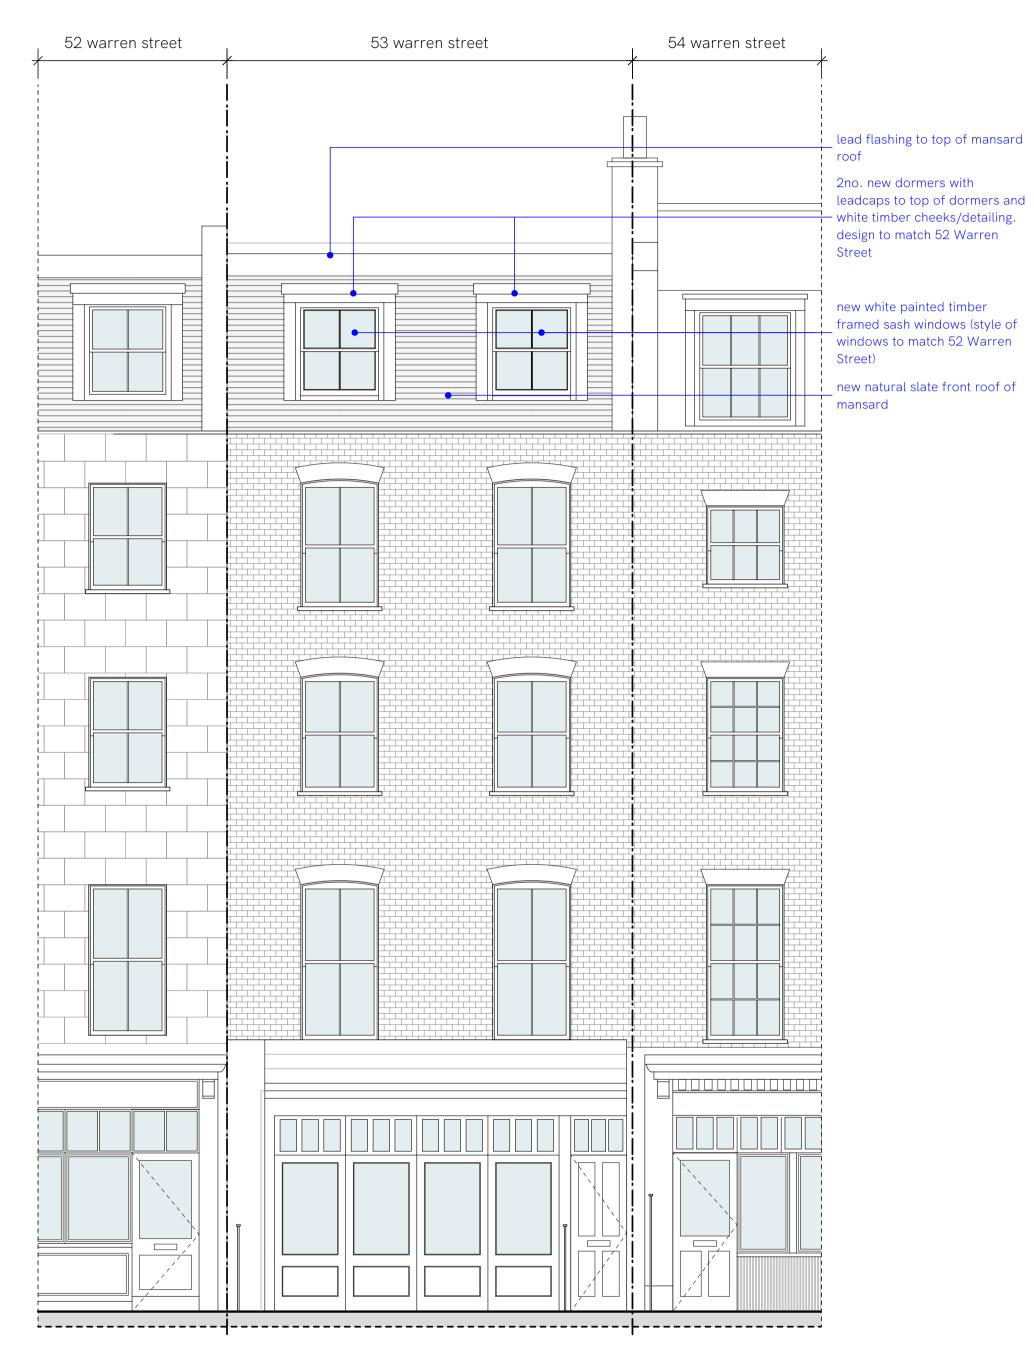

FRONT ELEVATION AS PROPOSED SCALE 1:50 @A1

Studio Hale Limited

26 Princethorpe House, W2 5SU

General Notes:

No dimensions to be scaled from this drawing.
 Any discrepancies found between this drawing and other documents should be referred to the designer and consultants.
 This drawing should be removed from currency immediately after a revised version is issued.

- issued for planning
no. reason for revision.

JOB: 53 Warren Street

Title: Front and Rear Elevation as Proposed

16.12.24

Status: Planning

drawn by: PP job number: 2725 scale: 1:50 drawing number: 302

A1