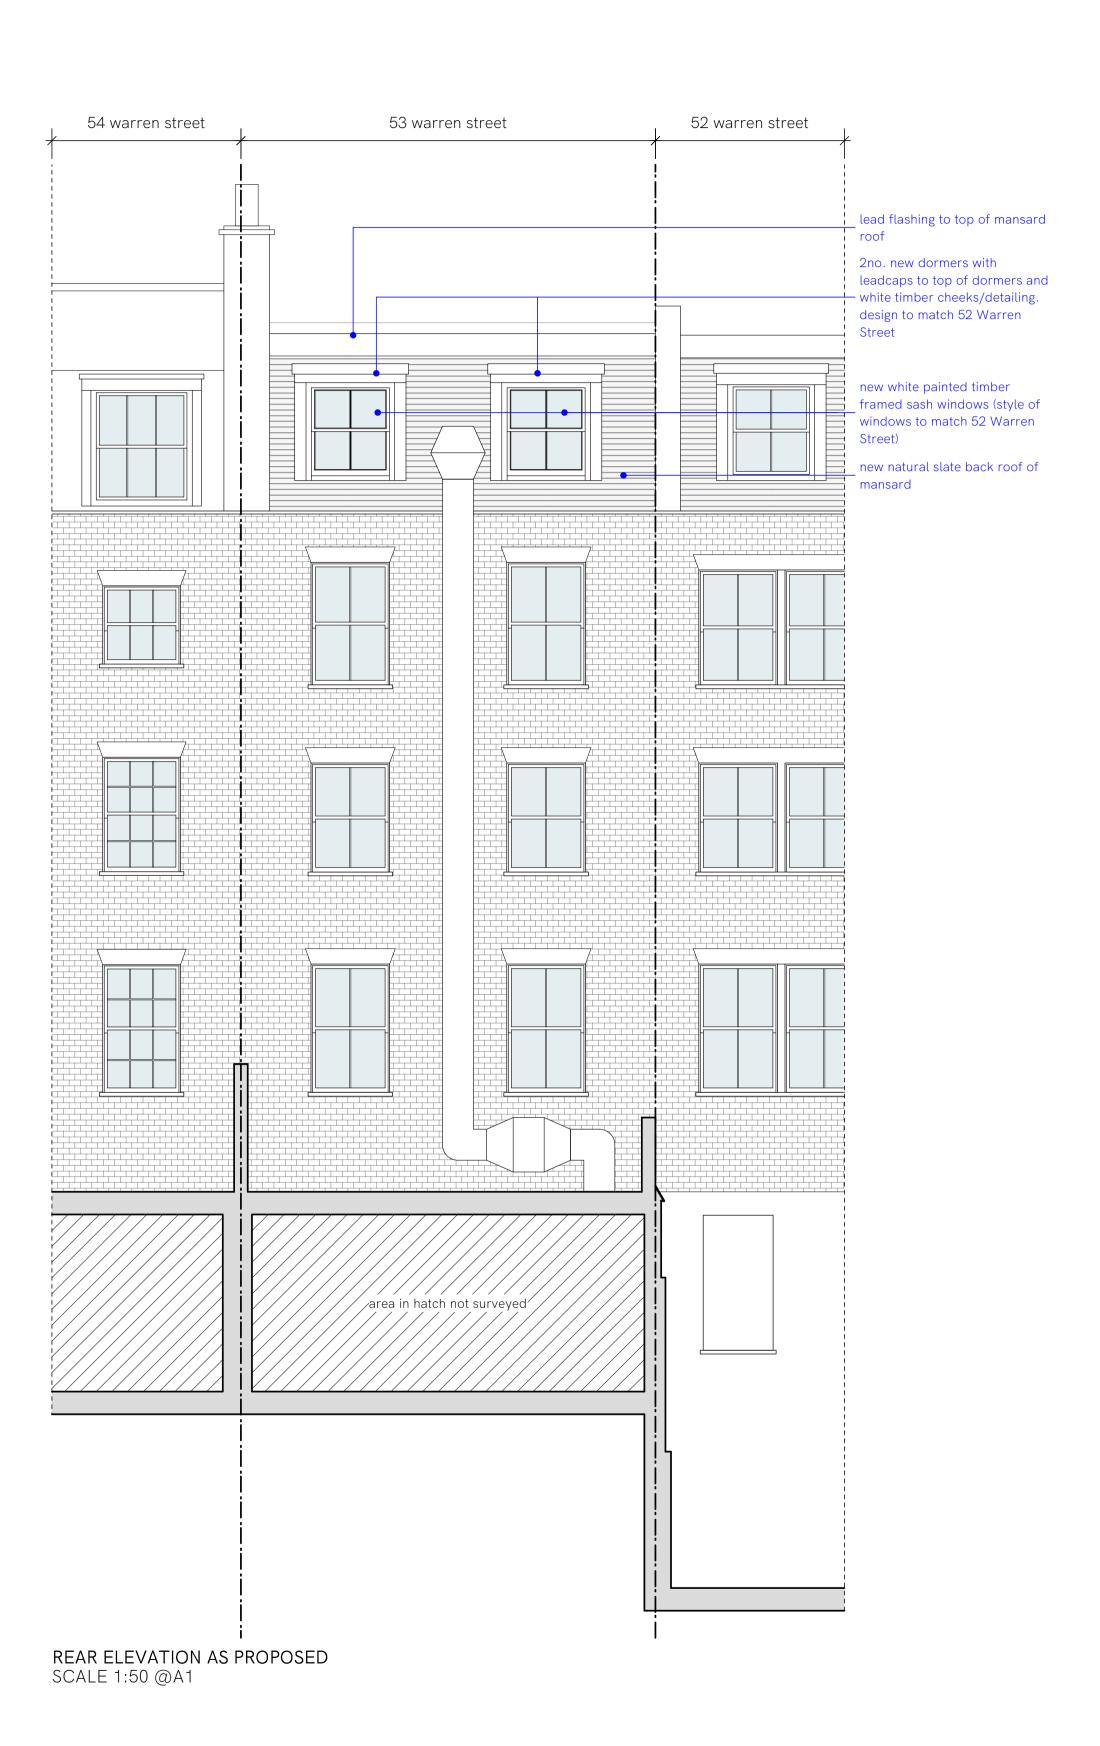

- issued for planning
no. reason for revision.

JOB: 53 Warren Street

Title: Front and Rear Elevation as Proposed

16.12.24

Status: Planning

drawn by: PP job number: 2725 scale: 1:50 drawing number: 302

A1