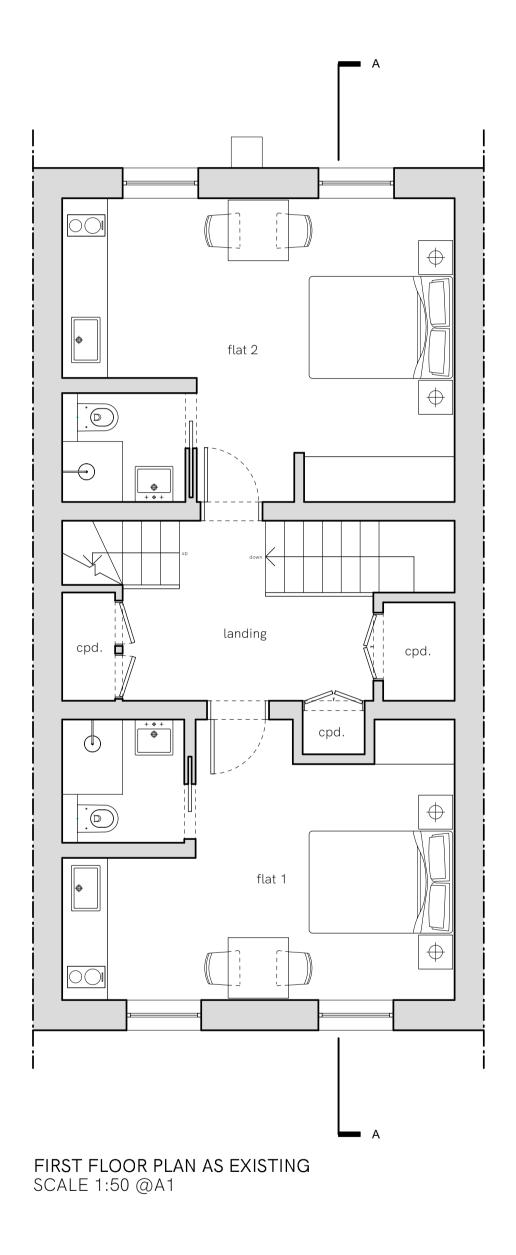

BASEMENT PLAN AS EXISTING SCALE 1:50 @A1

GROUND FLOOR PLAN AS EXISTING SCALE 1:50 @A1

Studio Hale Limited 26 Princethorpe House, W2 5SU General Notes:

1. No dimensions to be scaled from this drawing. 2. Any discrepancies found between this drawing and other documents should be referred to the designer and consultants.