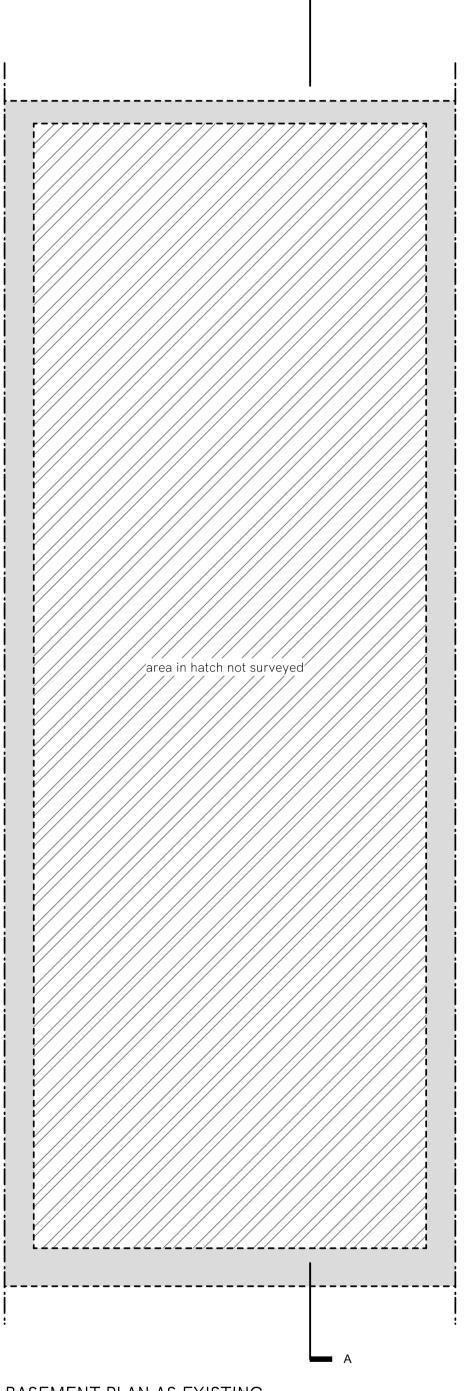

BASEMENT PLAN AS EXISTING SCALE 1:50 @A1

GROUND FLOOR PLAN AS EXISTING SCALE 1:50 @A1

Studio Hale Limited 26 Princethorpe House, W2 5SU General Notes:

1. No dimensions to be scaled from this drawing. 2. Any discrepancies found between this drawing and other documents should be referred to the designer and consultants.