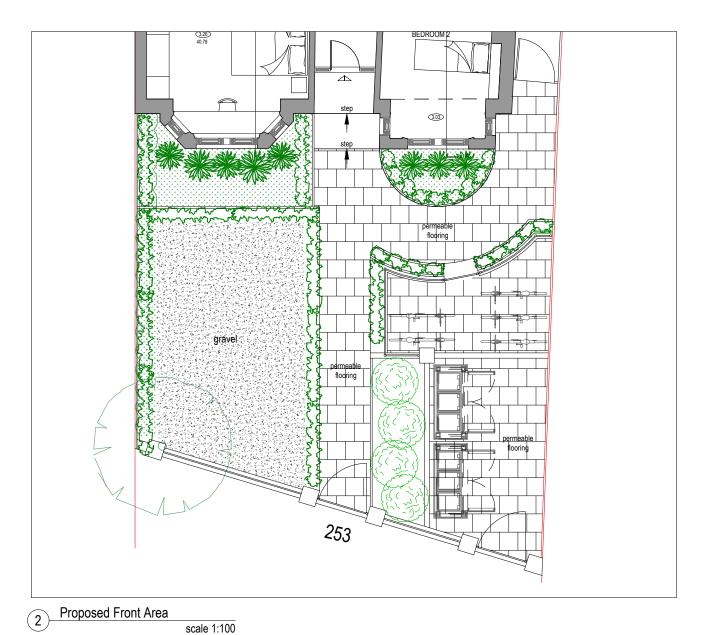

Proposed Refuse Storage scale 1:50

Proposed Gate Elevation scale 1:100

SCALE BAR 1:100

Reference

1:100 @A3 PROPOSED 80 Front area December 2024

This is a Cad Drawing
UNDER NO CIRCUMSTANCES SHALL MANUAL ALTERATIONS BE MADE.
FIGURED DIMENSIONS TAKE PREFERENCE TO SCALE.
VERIFY AND CHECK ALL DIMENSIONS ON SITE BEFORE WORK IS PUT IN HAND, AND ANY DISCREPANCIES ARE TO BE
REFERED.
Copyright is Reserved
COPYING OR REPRODUCTION OF THIS DRAWING OR ELECTRONIC DATA WITHOUT THE WRITTEN PERMISSION IS NOT
PERMITTED. 46 Redcliffe Square, London, SW10HQ T +44 (0)7503707253 arch.silvia.ferrario@gmail.com

253 Goldhurst Terrace London NW6 3EP