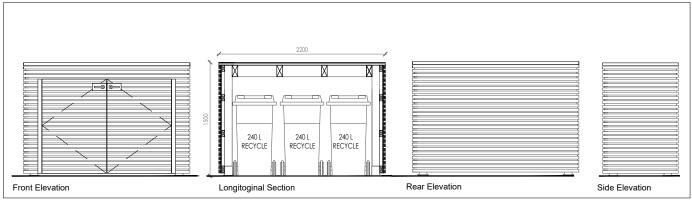

Proposed Refuse Storage scale 1:50

Proposed Gate Elevation scale 1:100

SCALE BAR 1:100

Reference

1:100 @A3 PROPOSED 80 Front area December 2024

This is a Cad Drawing
UNDER NO CIRCUMSTANCES SHALL MANUAL ALTERATIONS BE MADE.
FIGURED DIMENSIONS TAKE PREFERENCE TO SCALE.
VERIFY AND CHECK ALL DIMENSIONS ON SITE BEFORE WORK IS PUT IN HAND, AND ANY DISCREPANCIES ARE TO BE
REFERED.
Copyright is Reserved
COPYING OR REPRODUCTION OF THIS DRAWING OR ELECTRONIC DATA WITHOUT THE WRITTEN PERMISSION IS NOT
PERMITTED. 46 Redcliffe Square, London, SW10HQ T +44 (0)7503707253 arch.silvia.ferrario@gmail.com