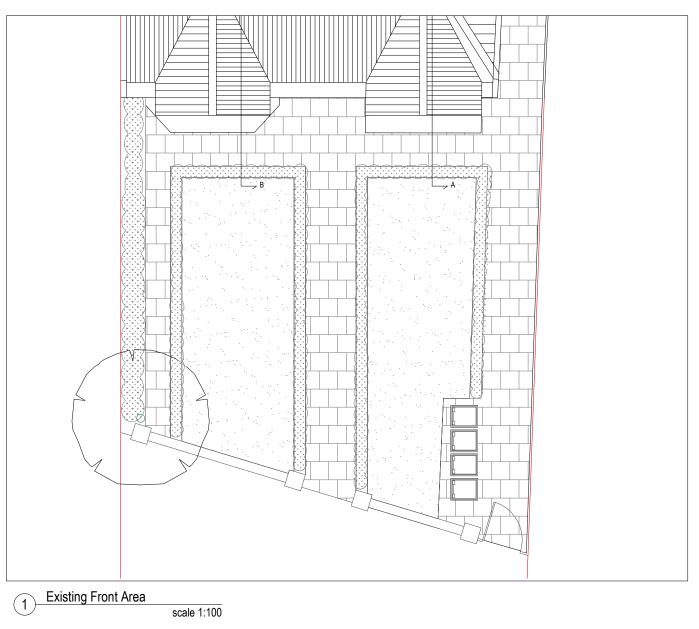

Proposed Refuse Storage scale 1:50

Proposed Gate Elevation scale 1:100

SCALE BAR 1:100

Reference

1:100 @A3 PROPOSED 80 Front area December 2024

This is a Cad Drawing
UNDER NO CIRCUMSTANCES SHALL MANUAL ALTERATIONS BE MADE.
FIGURED DIMENSIONS TAKE PREFERENCE TO SCALE.
VERIFY AND CHECK ALL DIMENSIONS ON SITE BEFORE WORK IS PUT IN HAND, AND ANY DISCREPANCIES ARE TO BE
REFERED.
Copyright is Reserved
COPYING OR REPRODUCTION OF THIS DRAWING OR ELECTRONIC DATA WITHOUT THE WRITTEN PERMISSION IS NOT
PERMITTED. 46 Redcliffe Square, London, SW10HQ T +44 (0)7503707253 arch.silvia.ferrario@gmail.com