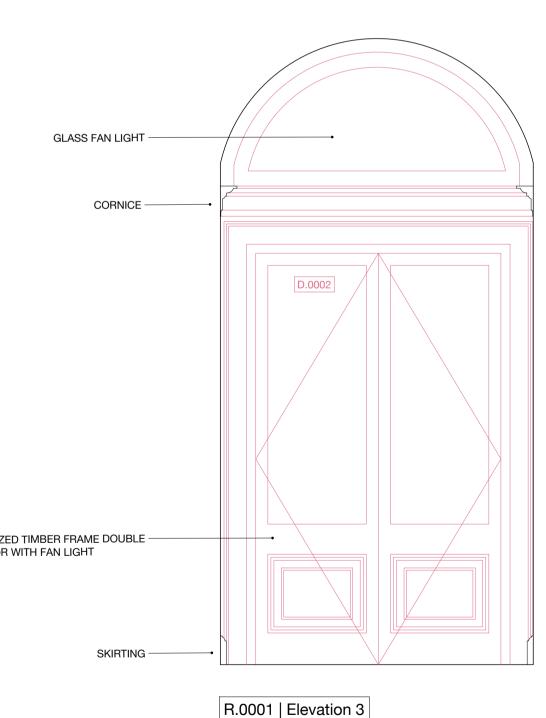

PROJECT German Historical Institute NUMBER

198

REV.

17 Bloomsbury Square

STATUS

Listed Building Consent

DRAWING NAME

Removals - Room Elevations R.0001 Entrance Lobby

SCALE FORMAT 1:25 / 1:50 A1 / A3

DRAWING NUMBER

SCH-198-05-0001

9111