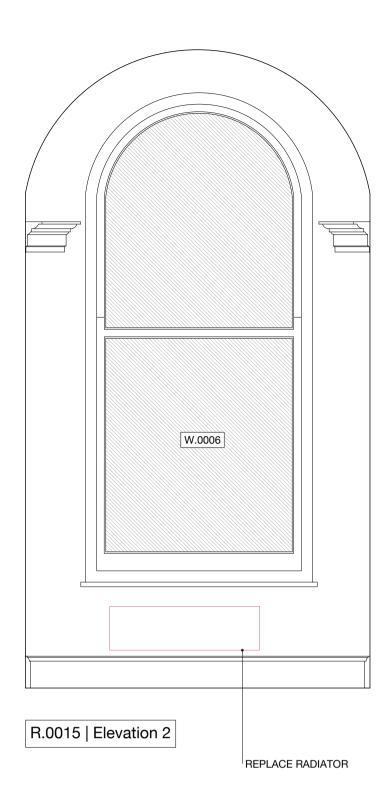

© STUDIO CHARLOTTE HARRIS

LEGEND

WALL REMOVAL
OTHER REMOVAL

REVISIONS

R. DATE DESCRIPTION DRAWN/CHECK

- 16.12.24 ISSUED FOR LBC AC/CH

PROJECT

German Historical Institute

17 Bloomsbury Square

STATUS

Listed Building Consent

DRAWING NAME

Removals Room Elevations R.0015 Barrel Vault

SCALE 1:25 / 1:50

/ 1:50 A1 / A3

NUMBER

198

REV.

DRAWING NUMBER

SCH-198-05-0015

5m