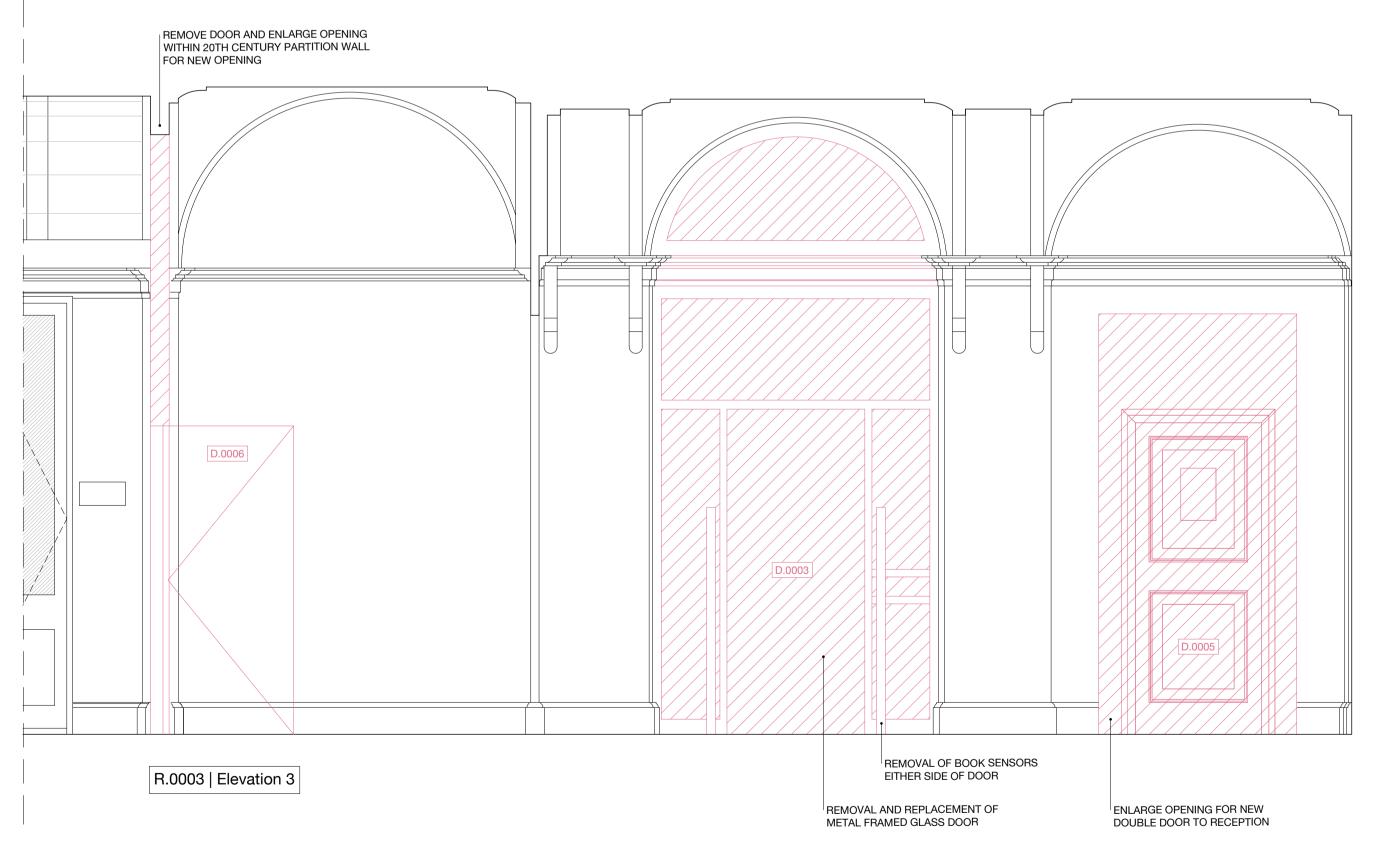

PROJECT

German Historical Institute 198
17 Bloomsbury Square

NUMBER

REV.

STATUS

Listed Building Consent

DRAWING NAME

Removals – Room Elevations R.0003 Corridor

1:25 / 1:50 FORMAT A1 / A3

DRAWING NUMBER

SCH-198-05-0003 G

R.0015 | Elevation 5

REMOVE LATE 20TH C GLASS DOOR, SIDELIGHTS AND FANLIGHT WITH METAL FRAME Studio Charlotte Harris

26 Store Street
London WC1E 7BT
+44 (0) 20 7112 9069
info@studiocharlotteharris.com
www.studiocharlotteharris.com