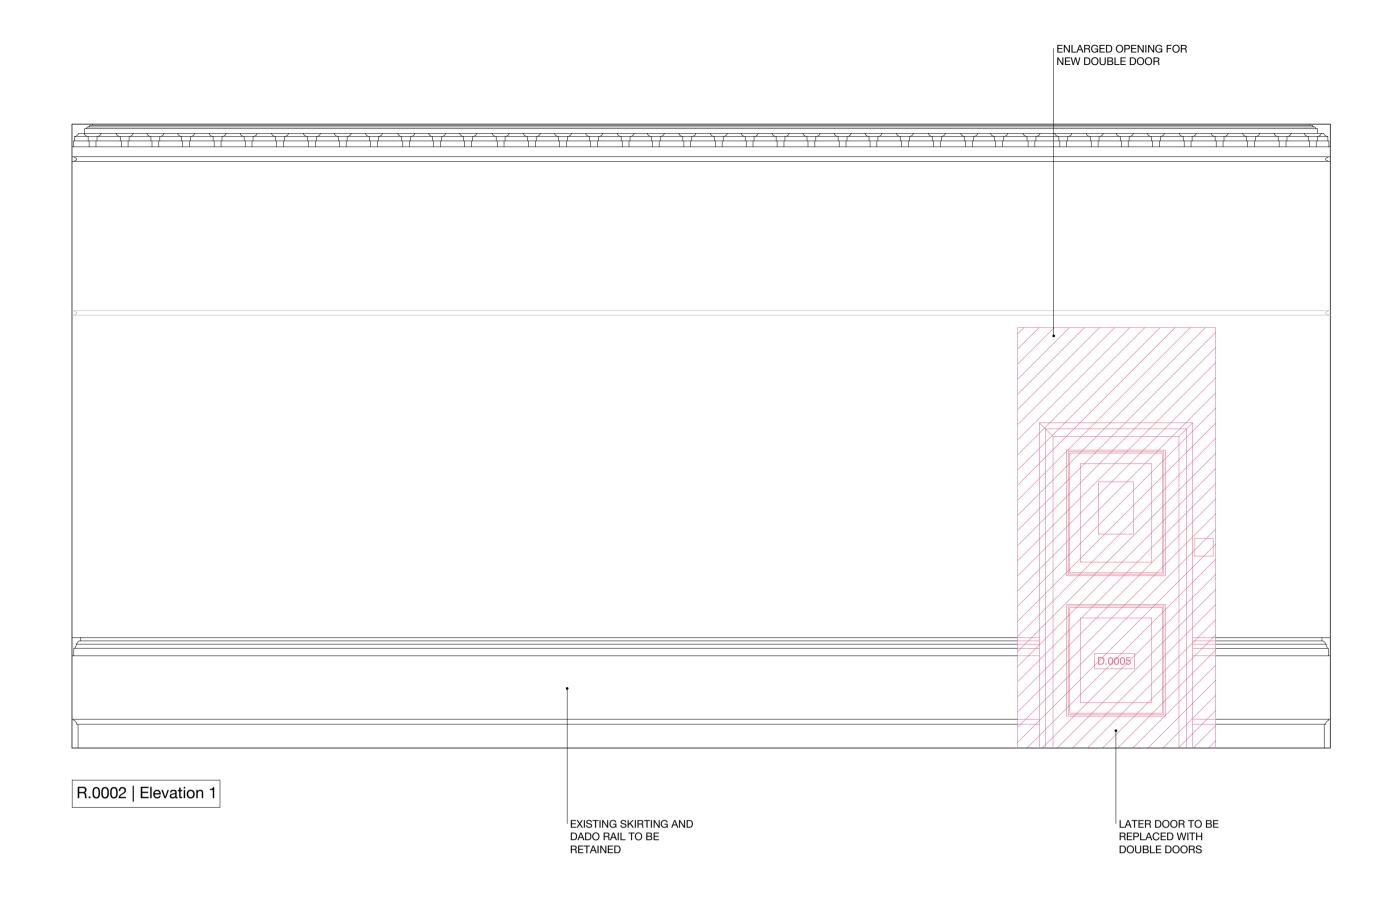

DRAWING NAME

Removals – Room Elevations R.0002 Reception

SCALE

1:25 / 1:50 A1 / A3

DRAWING NUMBER

SCH-198-05-0002

26 Store Street
London WC1E 7BT
+44 (0) 20 7112 9069
info@studiocharlotteharris.com
www.studiocharlotteharris.com

1:25 / 1:50 FORMAT A1 / A3

DRAWING NUMBER

SCH-198-05-0003 G

R.0015 | Elevation 5

REMOVE LATE 20TH C GLASS DOOR, SIDELIGHTS AND FANLIGHT WITH METAL FRAME Studio Charlotte Harris

26 Store Street
London WC1E 7BT
+44 (0) 20 7112 9069
info@studiocharlotteharris.com
www.studiocharlotteharris.com