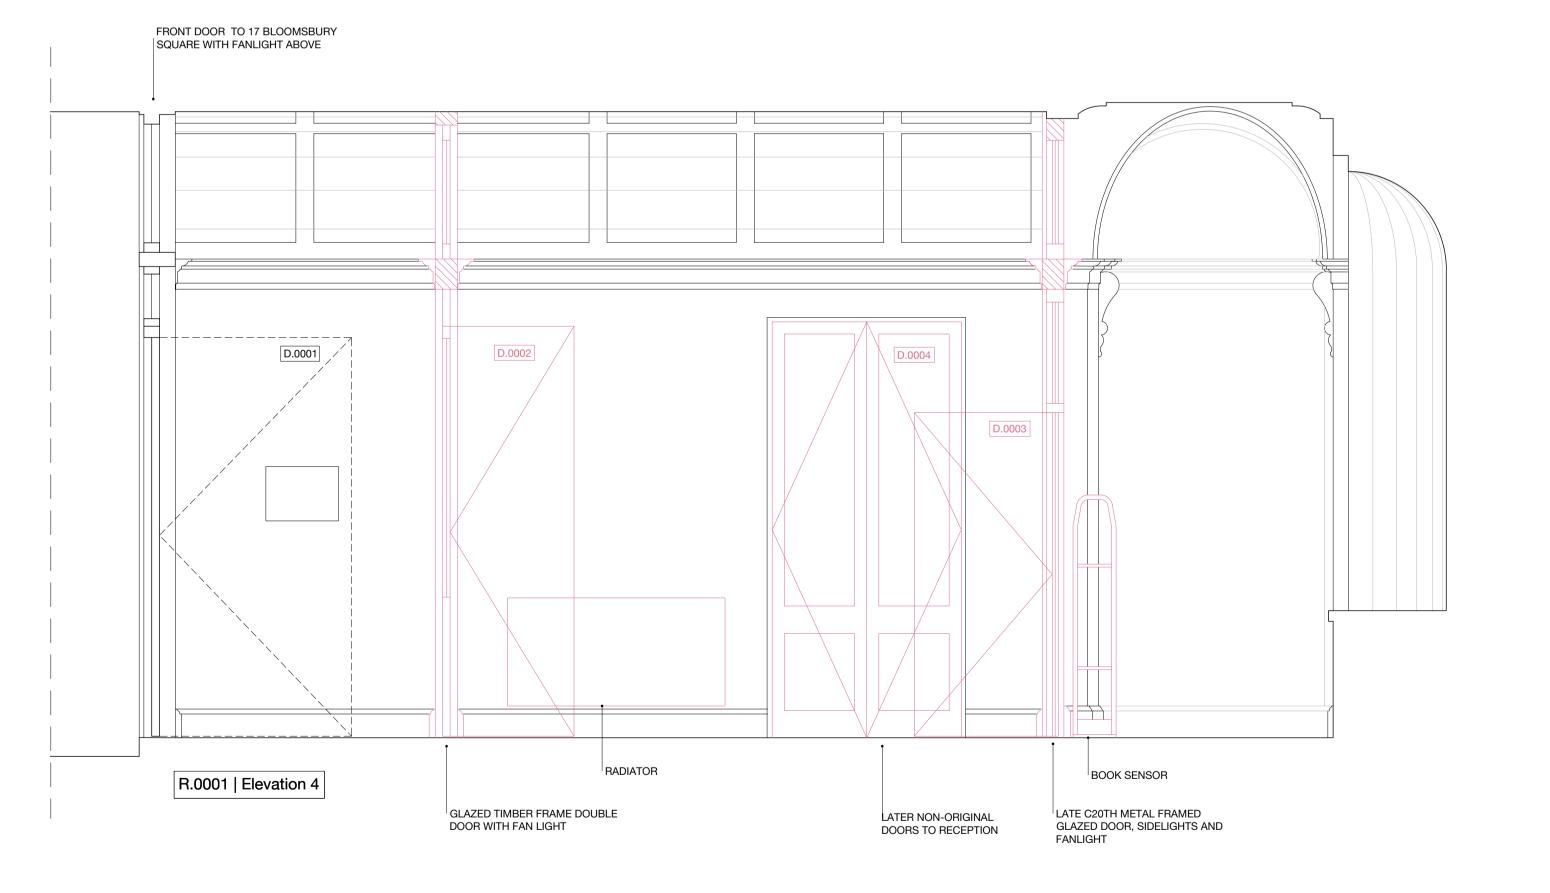

PROJECT

NUMBER

198

**FORMAT** 

REV.

German Historical Institute 17 Bloomsbury Square

STATUS

Listed Building Consent

DRAWING NAME

Removals – Room Elevations R.0002 Reception

SCALE

1:25 / 1:50 A1 / A3

DRAWING NUMBER

SCH-198-05-0002

26 Store Street
London WC1E 7BT
+44 (0) 20 7112 9069
info@studiocharlotteharris.com
www.studiocharlotteharris.com