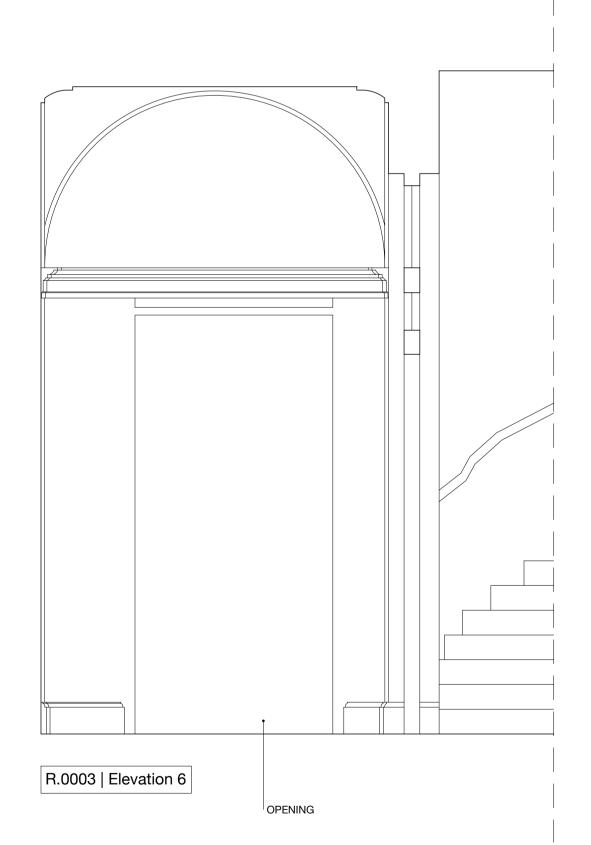

PROJECT

German Historical Institute 198
17 Bloomsbury Square

NUMBER

REV.

STATUS

Listed Building Consent

DRAWING NAME

Removals – Room Elevations R.0003 Corridor

1:25 / 1:50 FORMAT A1 / A3

DRAWING NUMBER

SCH-198-05-0003 G

R.0015 | Elevation 5

REMOVE LATE 20TH C GLASS DOOR, SIDELIGHTS AND FANLIGHT WITH METAL FRAME Studio Charlotte Harris

26 Store Street
London WC1E 7BT
+44 (0) 20 7112 9069
info@studiocharlotteharris.com
www.studiocharlotteharris.com