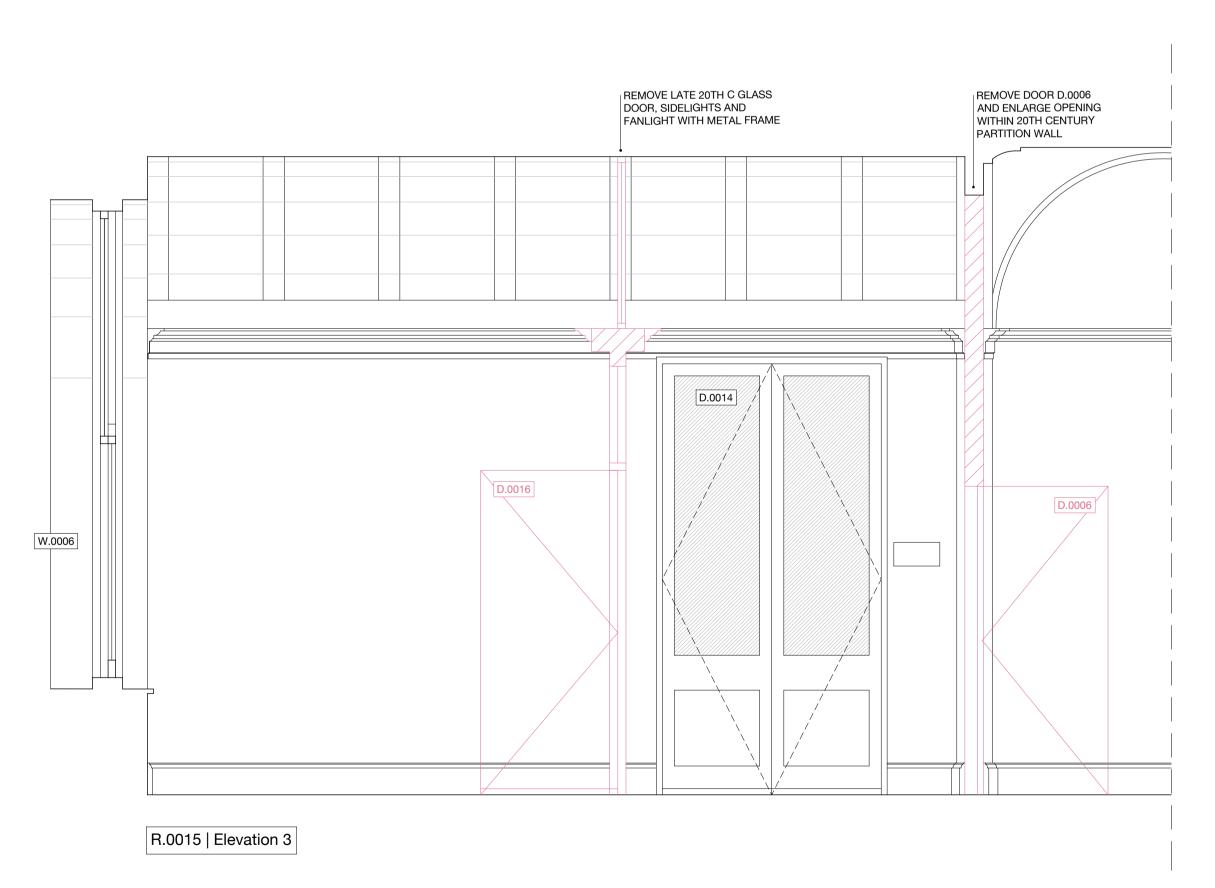

1:25 / 1:50 FORMAT A1 / A3

DRAWING NUMBER

SCH-198-05-0003 G

R.0015 | Elevation 5

REMOVE LATE 20TH C GLASS DOOR, SIDELIGHTS AND FANLIGHT WITH METAL FRAME Studio Charlotte Harris

26 Store Street
London WC1E 7BT
+44 (0) 20 7112 9069
info@studiocharlotteharris.com
www.studiocharlotteharris.com

© STUDIO CHARLOTTE HARRIS

LEGEND

WALL REMOVAL
OTHER REMOVAL

REVISIONS

R. DATE DESCRIPTION DRAWN/CHECK

- 16.12.24 ISSUED FOR LBC AC/CH

PROJECT

German Historical Institute

17 Bloomsbury Square

STATUS

Listed Building Consent

DRAWING NAME

Removals Room Elevations R.0015 Barrel Vault

SCALE 1:25 / 1:50

/ 1:50 A1 / A3

NUMBER

198

REV.

DRAWING NUMBER

SCH-198-05-0015

5m