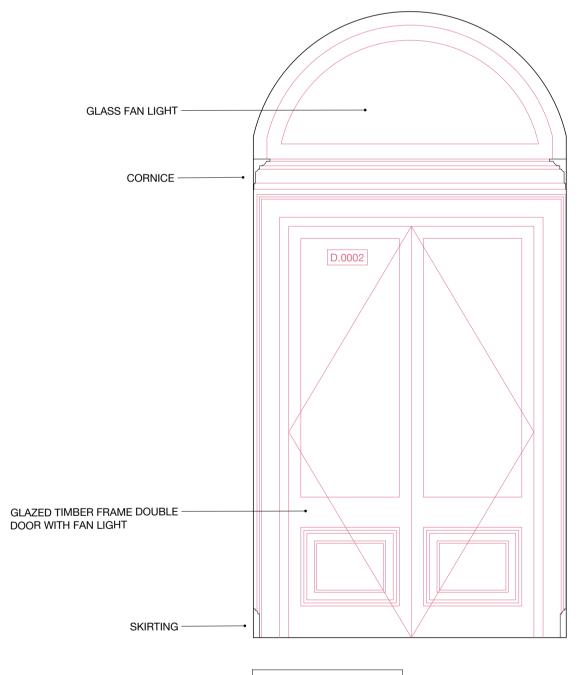

PROJECT German Historical Institute NUMBER

198

REV.

17 Bloomsbury Square

STATUS

Listed Building Consent

DRAWING NAME

Removals - Room Elevations R.0001 Entrance Lobby

SCALE FORMAT 1:25 / 1:50 A1 / A3

DRAWING NUMBER

SCH-198-05-0001

9111