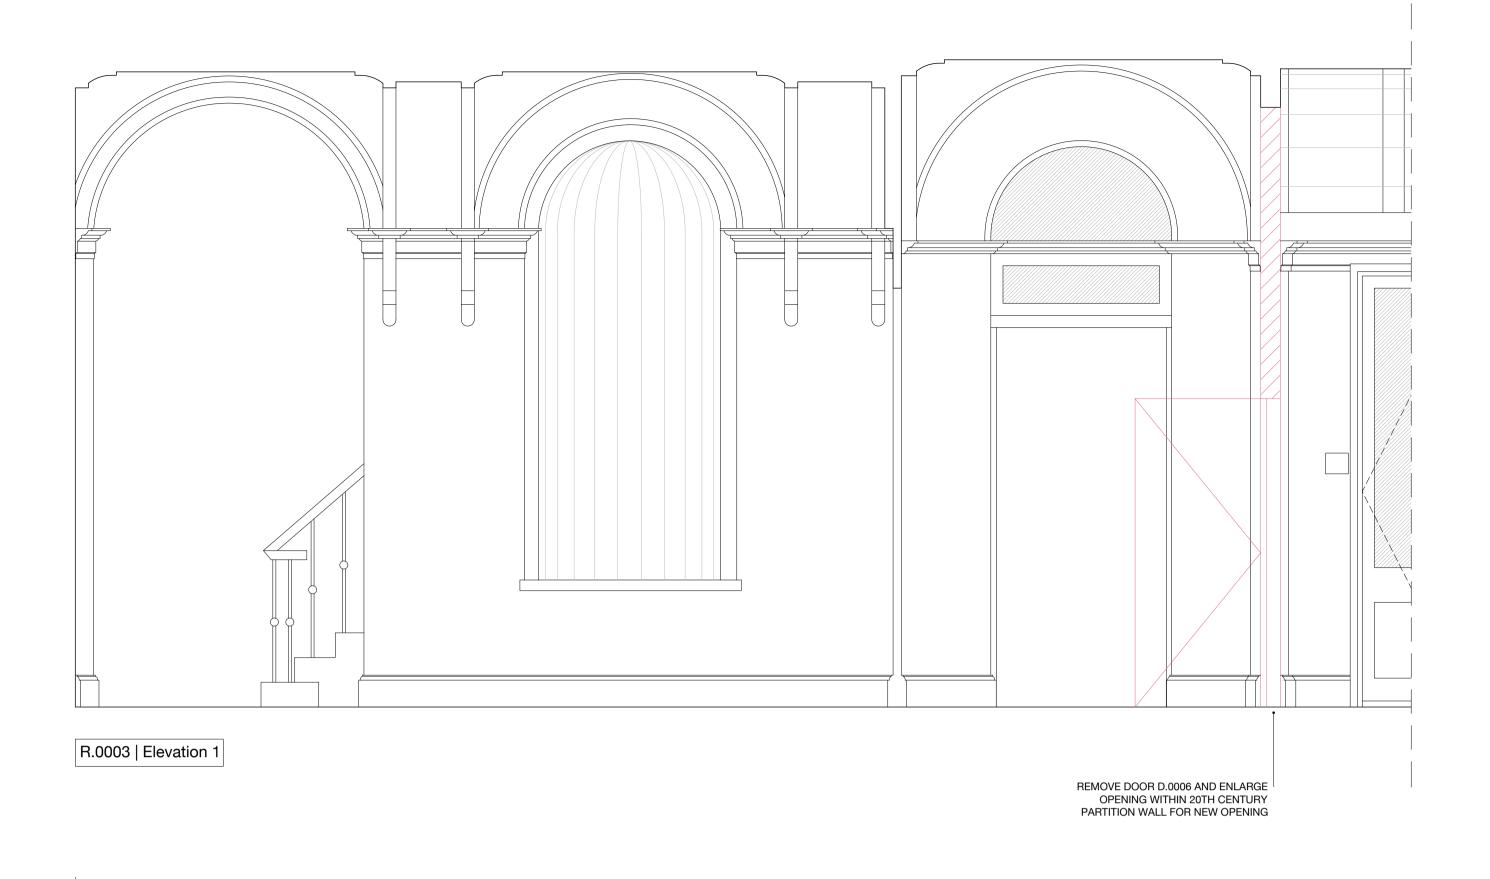

PROJECT

German Historical Institute 198
17 Bloomsbury Square

NUMBER

REV.

STATUS

Listed Building Consent

DRAWING NAME

Removals – Room Elevations R.0003 Corridor

1:25 / 1:50 FORMAT A1 / A3

DRAWING NUMBER

SCH-198-05-0003 G

R.0015 | Elevation 5

REMOVE LATE 20TH C GLASS DOOR, SIDELIGHTS AND FANLIGHT WITH METAL FRAME Studio Charlotte Harris

26 Store Street
London WC1E 7BT
+44 (0) 20 7112 9069
info@studiocharlotteharris.com
www.studiocharlotteharris.com