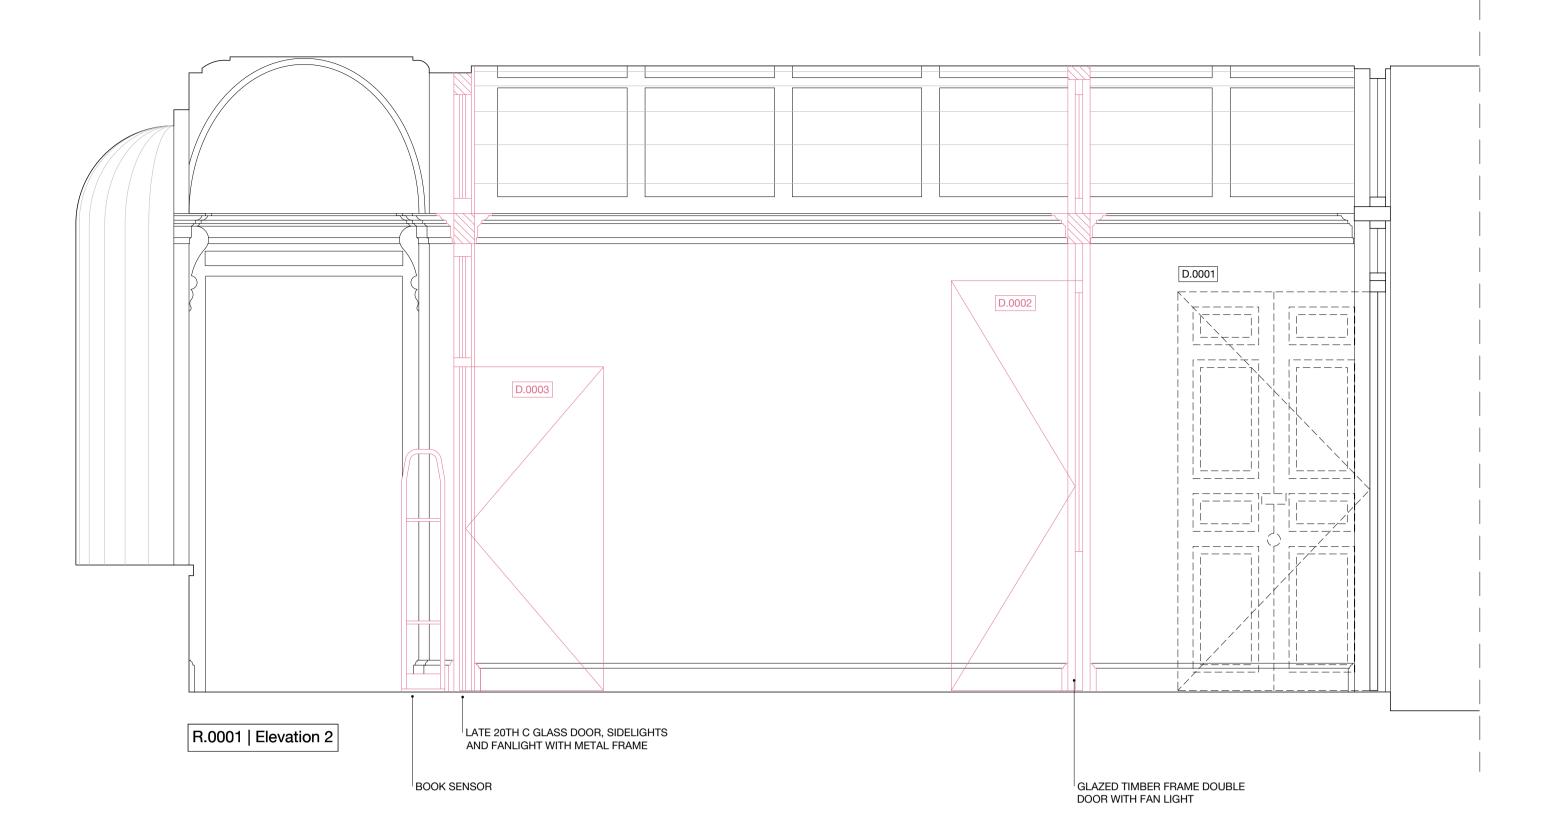

PROJECT

German Historical Institute 198
17 Bloomsbury Square

NUMBER

REV.

STATUS

Listed Building Consent

DRAWING NAME

Removals – Room Elevations R.0003 Corridor

1:25 / 1:50 FORMAT A1 / A3

DRAWING NUMBER

SCH-198-05-0003 G

R.0015 | Elevation 5

REMOVE LATE 20TH C GLASS DOOR, SIDELIGHTS AND FANLIGHT WITH METAL FRAME Studio Charlotte Harris

26 Store Street
London WC1E 7BT
+44 (0) 20 7112 9069
info@studiocharlotteharris.com
www.studiocharlotteharris.com