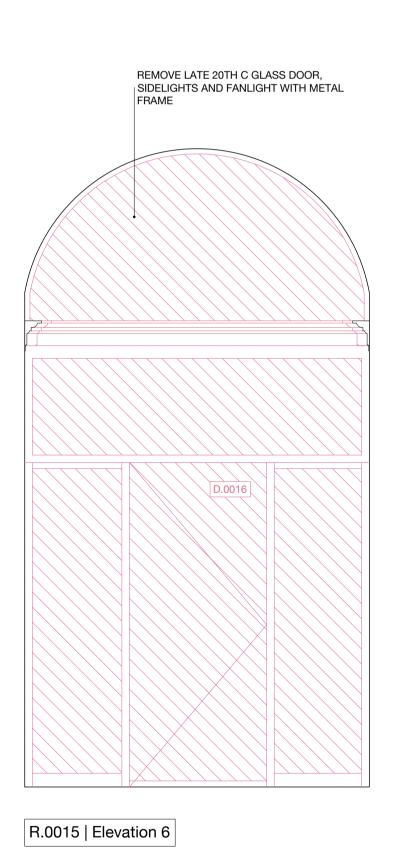

1:25 / 1:50 FORMAT A1 / A3

DRAWING NUMBER

SCH-198-05-0003 G

R.0015 | Elevation 5

REMOVE LATE 20TH C GLASS DOOR, SIDELIGHTS AND FANLIGHT WITH METAL FRAME Studio Charlotte Harris

26 Store Street
London WC1E 7BT
+44 (0) 20 7112 9069
info@studiocharlotteharris.com
www.studiocharlotteharris.com