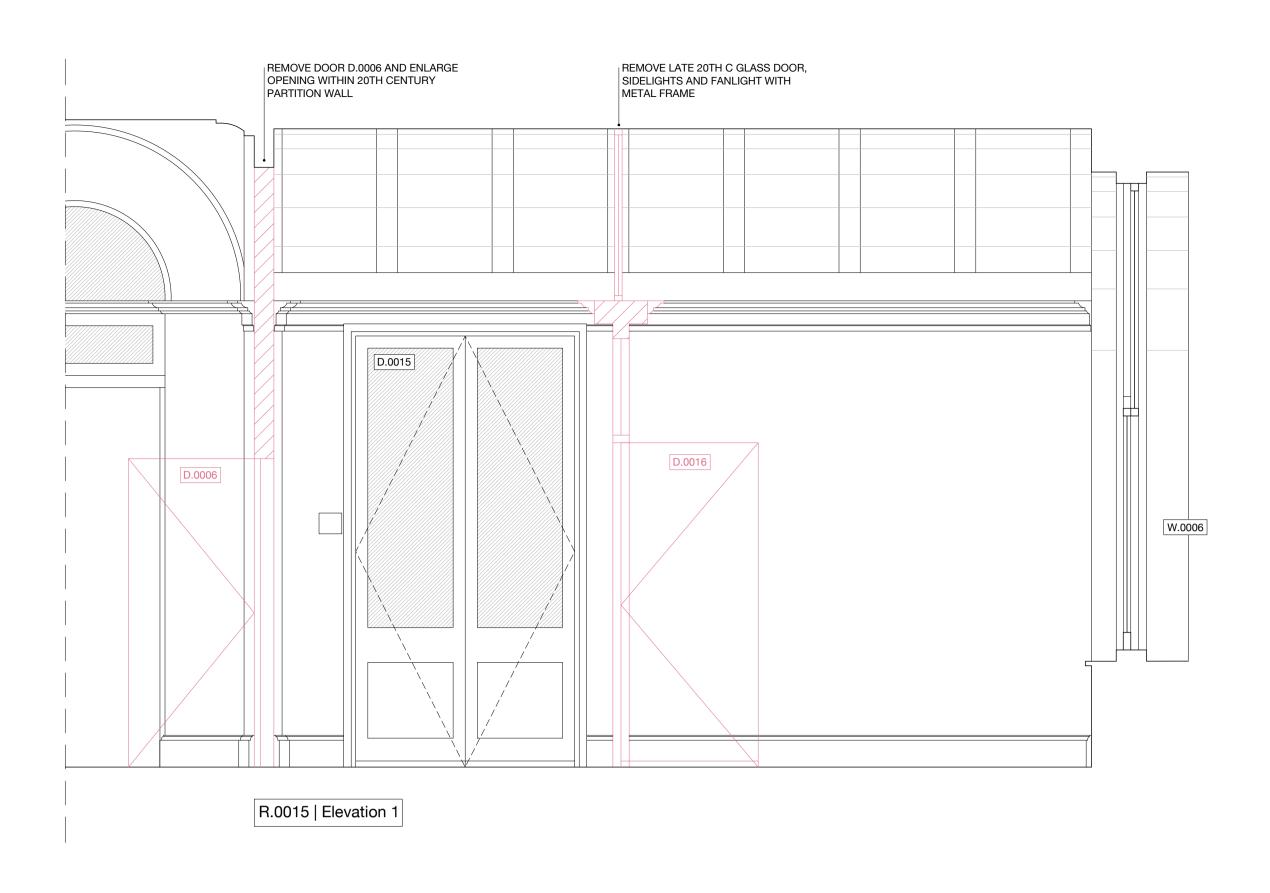

© STUDIO CHARLOTTE HARRIS

LEGEND

WALL REMOVAL
OTHER REMOVAL

REVISIONS

R. DATE DESCRIPTION DRAWN/CHECK

- 16.12.24 ISSUED FOR LBC AC/CH

PROJECT

German Historical Institute

17 Bloomsbury Square

STATUS

Listed Building Consent

DRAWING NAME

Removals Room Elevations R.0015 Barrel Vault

SCALE 1:25 / 1:50

/ 1:50 A1 / A3

NUMBER

198

REV.

DRAWING NUMBER

SCH-198-05-0015

5m