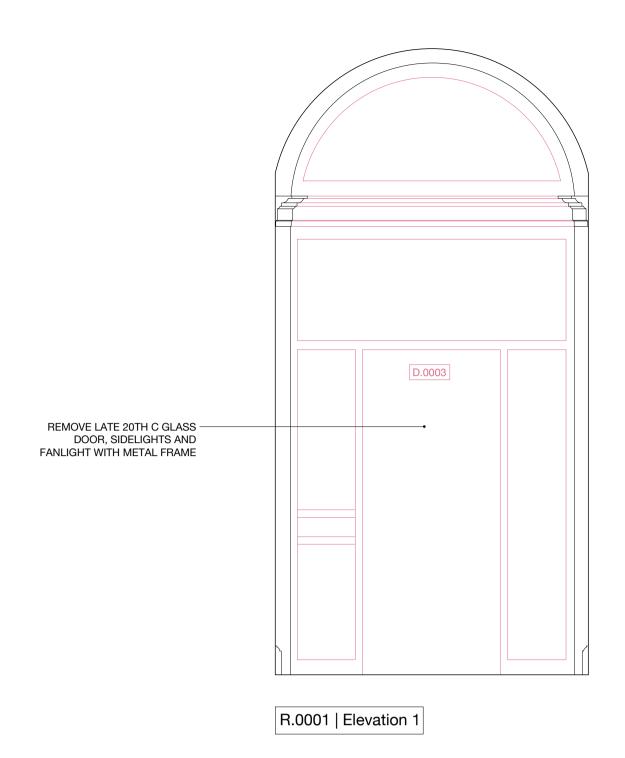

PROJECT

German Historical Institute 198
17 Bloomsbury Square

NUMBER

REV.

STATUS

Listed Building Consent

DRAWING NAME

Removals – Room Elevations R.0003 Corridor

1:25 / 1:50 FORMAT A1 / A3

DRAWING NUMBER

SCH-198-05-0003 G

R.0015 | Elevation 5

REMOVE LATE 20TH C GLASS DOOR, SIDELIGHTS AND FANLIGHT WITH METAL FRAME Studio Charlotte Harris

26 Store Street
London WC1E 7BT
+44 (0) 20 7112 9069
info@studiocharlotteharris.com
www.studiocharlotteharris.com