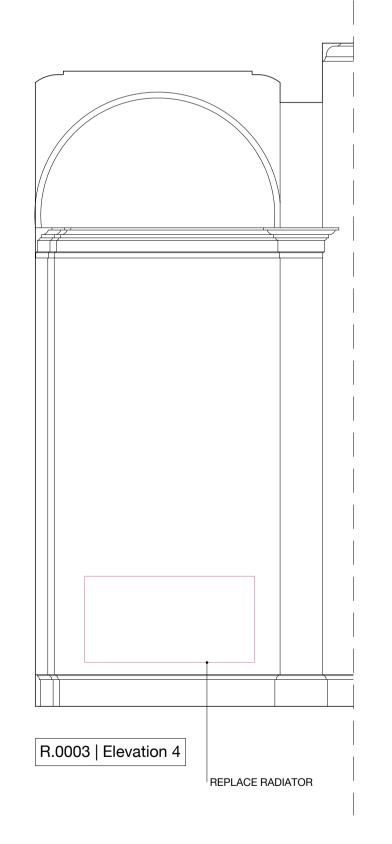

PROJECT

German Historical Institute 198
17 Bloomsbury Square

NUMBER

REV.

STATUS

Listed Building Consent

DRAWING NAME

Removals – Room Elevations R.0003 Corridor

1:25 / 1:50 FORMAT A1 / A3

DRAWING NUMBER

SCH-198-05-0003 G

R.0015 | Elevation 5

REMOVE LATE 20TH C GLASS DOOR, SIDELIGHTS AND FANLIGHT WITH METAL FRAME Studio Charlotte Harris

26 Store Street
London WC1E 7BT
+44 (0) 20 7112 9069
info@studiocharlotteharris.com
www.studiocharlotteharris.com