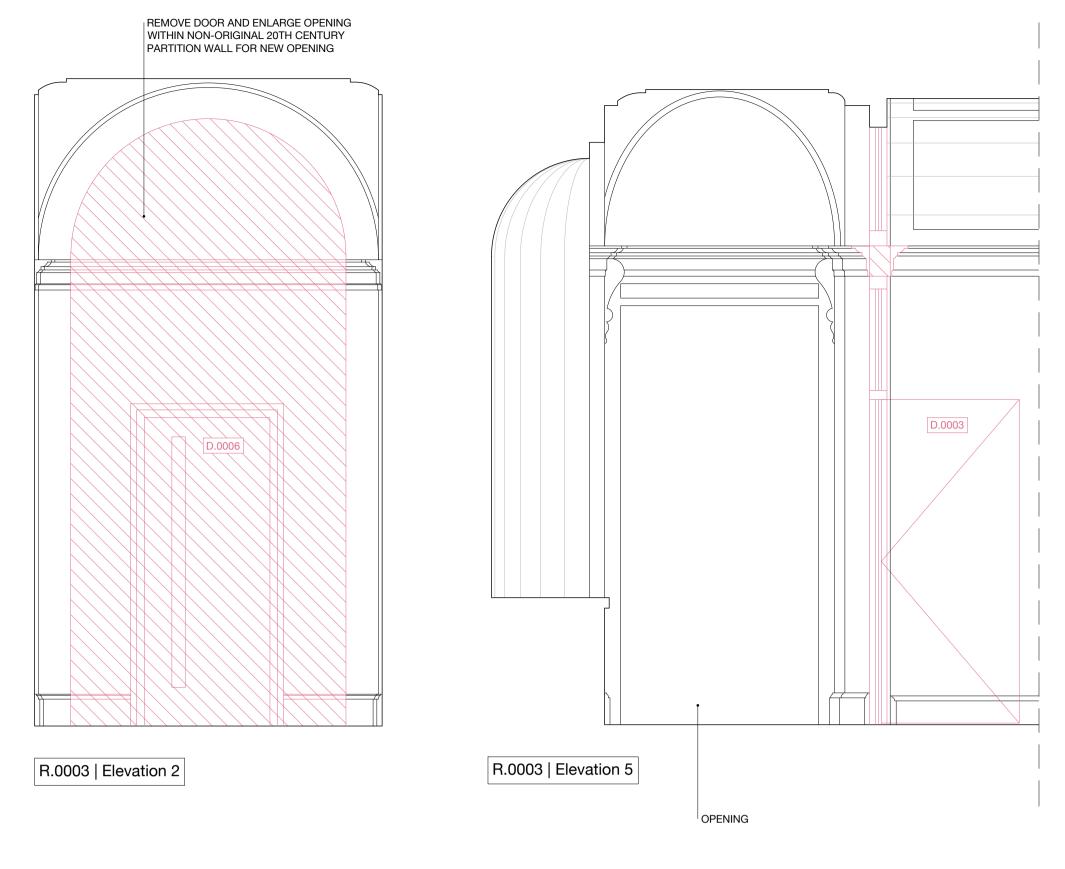

PROJECT

German Historical Institute 198
17 Bloomsbury Square

NUMBER

REV.

STATUS

Listed Building Consent

DRAWING NAME

Removals – Room Elevations R.0003 Corridor

1:25 / 1:50 FORMAT A1 / A3

DRAWING NUMBER

SCH-198-05-0003 G

R.0015 | Elevation 5

REMOVE LATE 20TH C GLASS DOOR, SIDELIGHTS AND FANLIGHT WITH METAL FRAME Studio Charlotte Harris

26 Store Street
London WC1E 7BT
+44 (0) 20 7112 9069
info@studiocharlotteharris.com
www.studiocharlotteharris.com