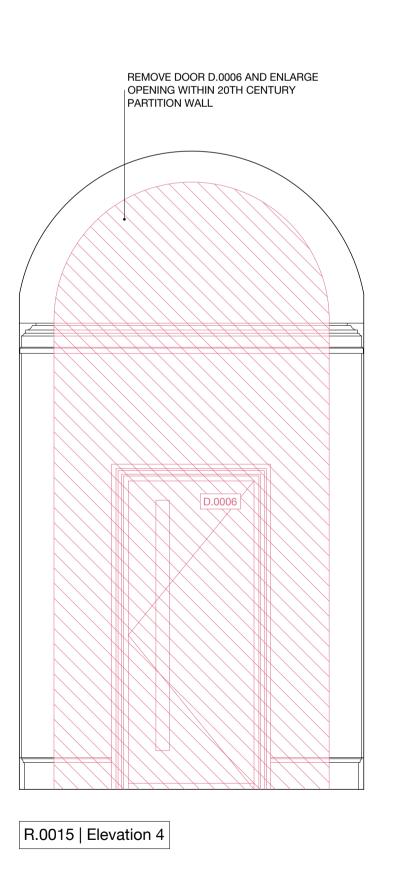

17 Bloomsbury Square

STATUS

Listed Building Consent

DRAWING NAME

Removals Room Elevations R.0015 Barrel Vault

SCALE 1:25 / 1:50

/ 1:50 A1 / A3

NUMBER

198

REV.

DRAWING NUMBER

SCH-198-05-0015

5m