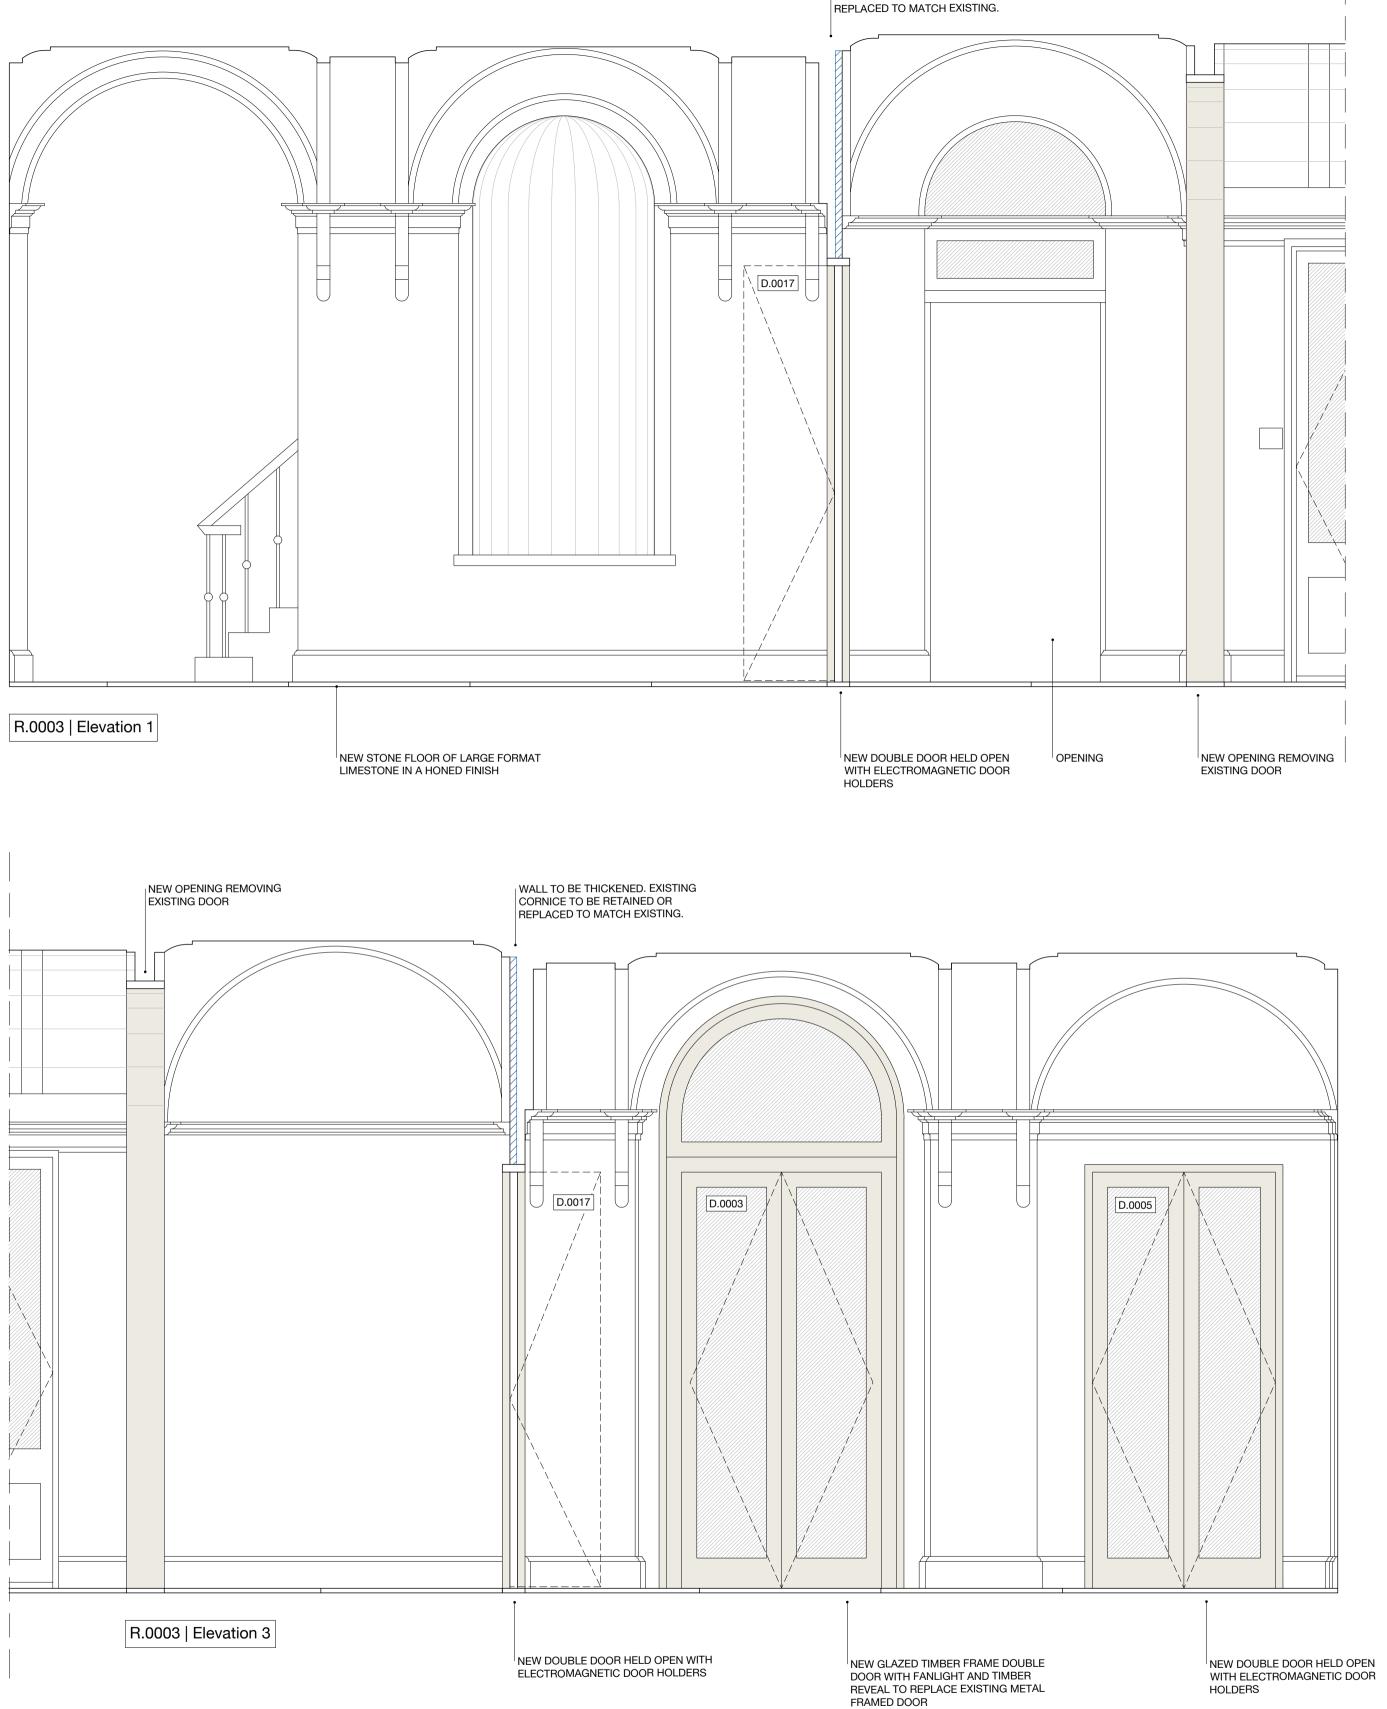

DRAWING NAME Proposed Room Elevations R.0003 Corridor

SCALE 1:25 / 1:50

FORMAT A1 / A3

REV.

G

DRAWING NUMBER SCH-198-27-0003

5m

R.0015 Elevation 2