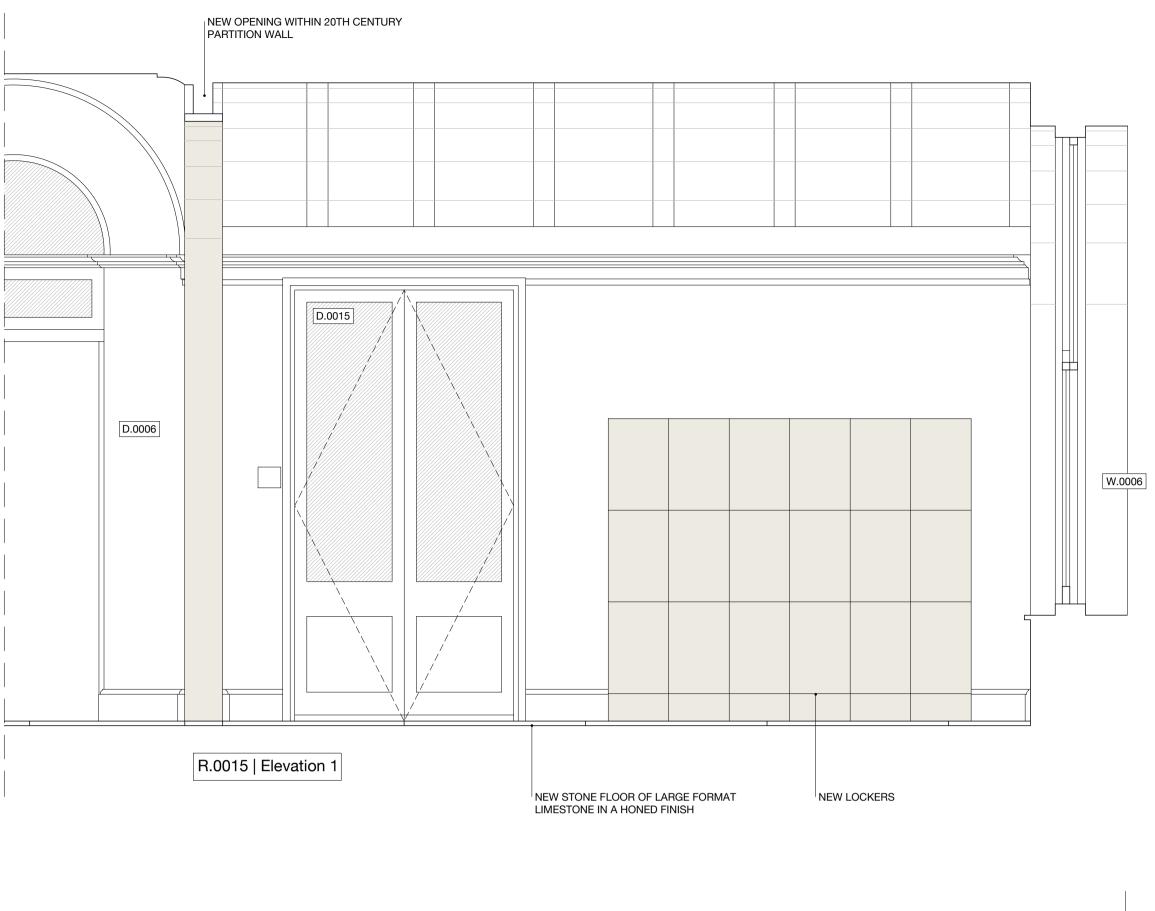

#### REVISIONS

R. DATE DESCRIPTION – 16.12.24 ISSUED FOR LBC

AC/CH

DRAWN/CHECK

PROJECTNUMBERGerman Historical Institute19817 Bloomsbury Square

STATUS

Listed Building Consent

DRAWING NAME Proposed Room Elevations R.0015 Barrel Vault