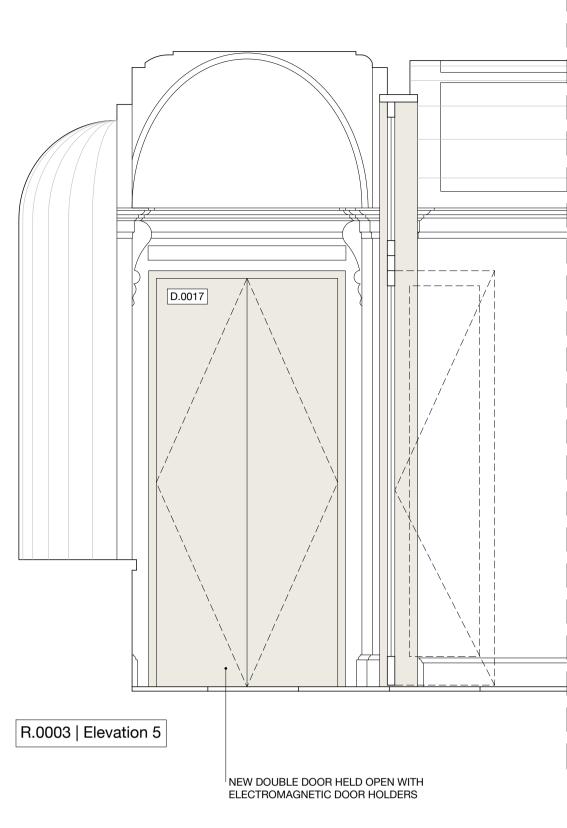

DRAWING NAME Proposed Room Elevations R.0003 Corridor

SCALE 1:25 / 1:50

FORMAT A1 / A3

REV.

G

DRAWING NUMBER SCH-198-27-0003

5m

R.0015 Elevation 2