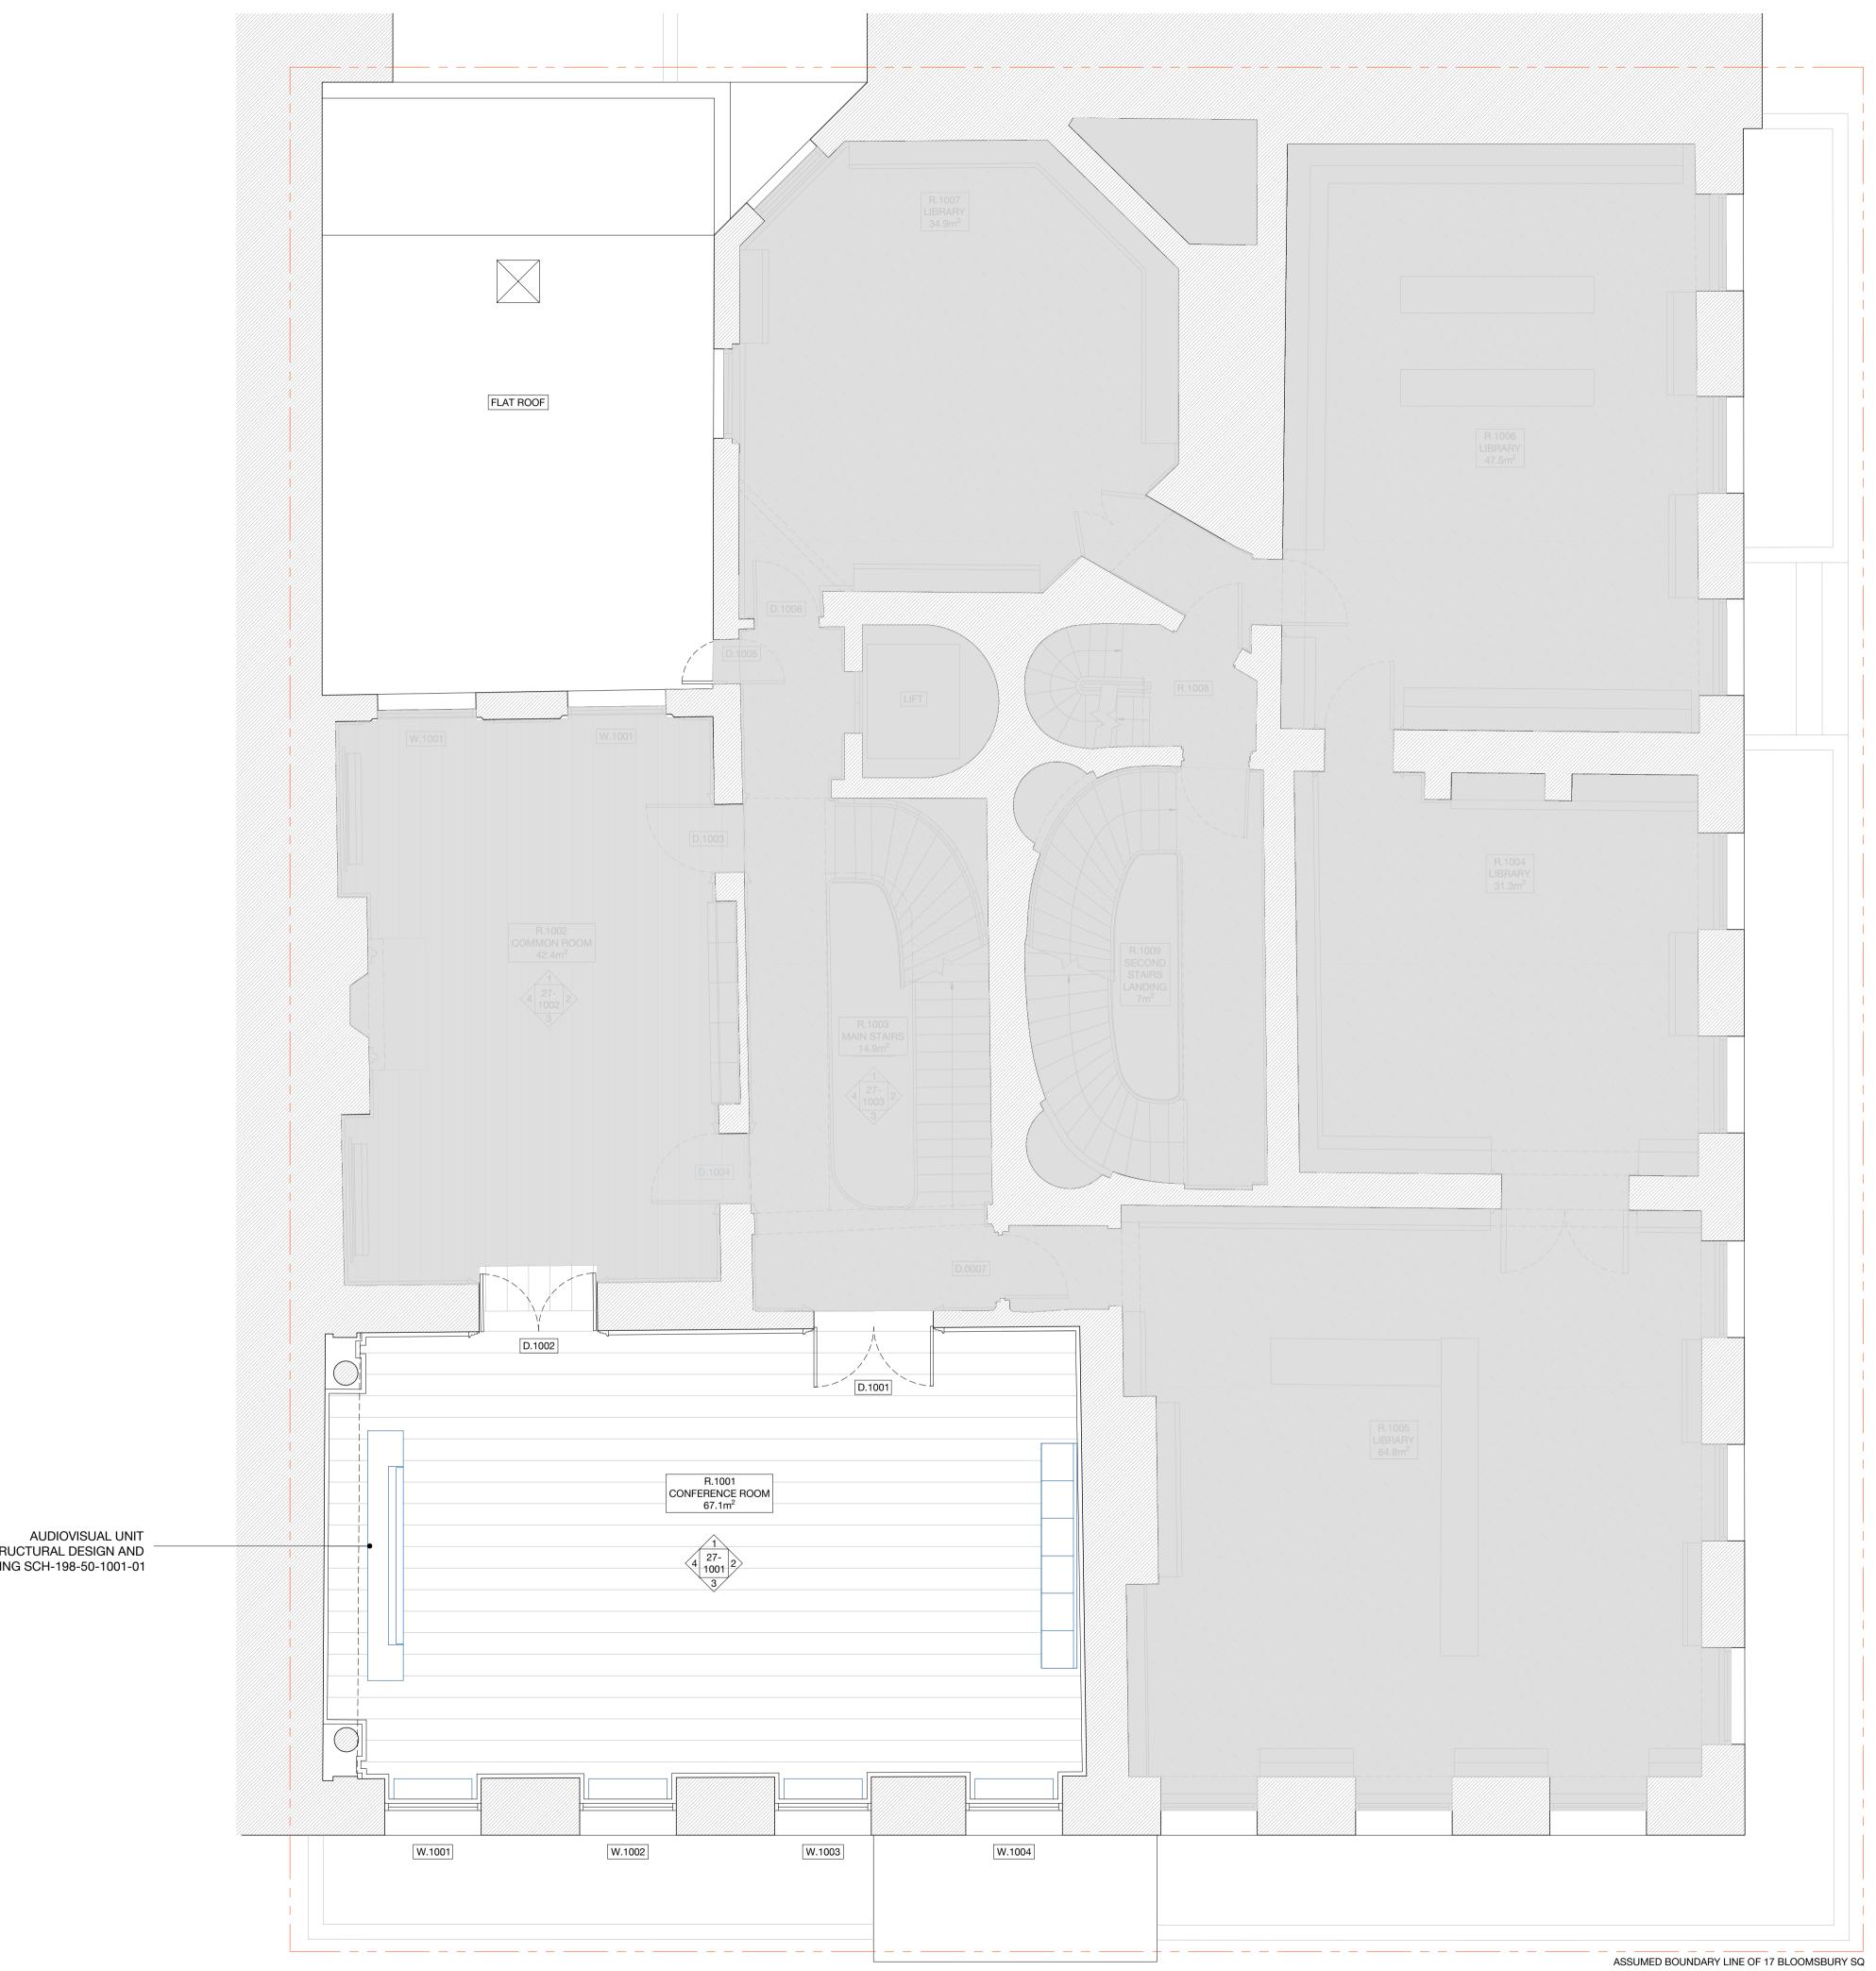

SCALE 1:50 / 1:100

FORMAT A1 / A3

REV.

G

DRAWING NUMBER SCH-198-20-1000

5m

PROPOSED STORAGE

CONTINUE EXISTING VENTILATION DUCT IN CEILING TO ABOVE PROPOSED KITCHEN

PROPOSED LOCATION FOR NEW KITCHEN

| PROJECT                                            | NUMBER |
|----------------------------------------------------|--------|
| German Historical Institute<br>7 Bloomsbury Square | 198    |

STATUS

Listed Building Consent

DRAWING NAME
Proposed Second Floor Plan

scale 1:50 / 1:100 FORMAT A1 / A3

DRAWING NUMBER

rev. D

R.0001 | Elevation 3

R.0001 | Elevation 4

0

1