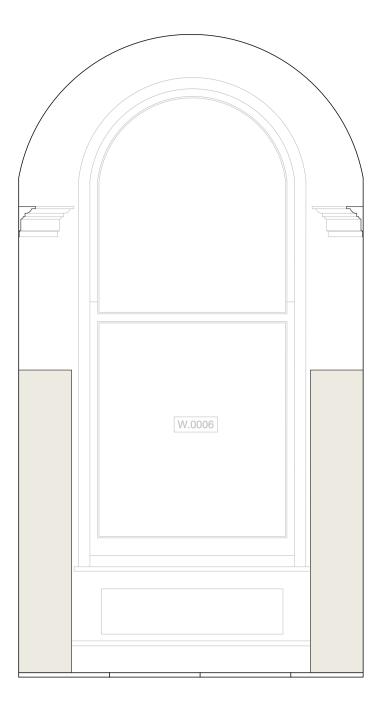

Listed Building Consent

DRAWING NAME
Proposed Ground Floor Plan

scale 1:50 / 1:100 FORMAT A1 / A3

DRAWING NUMBER

<sup>rev.</sup>

AUDIOVISUAL UNIT REFER TO STRUCTURAL DESIGN AND DETAIL DRAWING SCH-198-50-1001-01