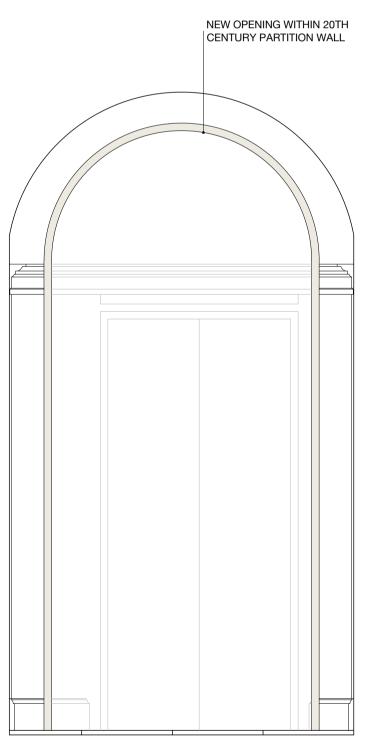

#### REVISIONS

R. DATE DESCRIPTION – 16.12.24 ISSUED FOR LBC

AC/CH

DRAWN/CHECK

PROJECTNUMBERGerman Historical Institute19817 Bloomsbury Square

STATUS

Listed Building Consent

DRAWING NAME Proposed Room Elevations R.0015 Barrel Vault