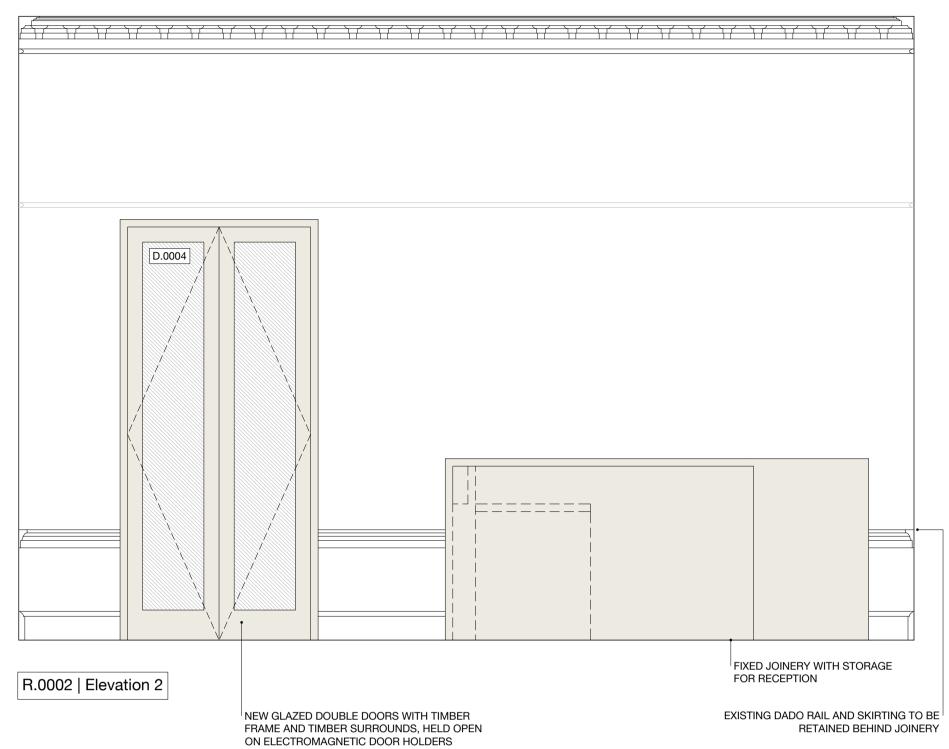

R.0002 | Elevation 1

NEW GLAZED DOUBLE DOORS WITH TIMBER FRAME AND SURROUNDS (TO MATCH D.0004), HELD OPEN ON ELECTROMAGNETIC DOOR HOLDERS

| E |  |  |  |   | Ţ | $\left\{ \right\}$ |  |      | Ϋ́   | Ϋ́ | Ť |  |   | H |
|---|--|--|--|---|---|--------------------|--|------|------|----|---|--|---|---|
|   |  |  |  |   |   |                    |  |      |      |    |   |  |   |   |
|   |  |  |  |   |   |                    |  |      |      |    |   |  |   |   |
| þ |  |  |  |   | < |                    |  |      |      |    |   |  | 2 |   |
|   |  |  |  |   |   |                    |  |      |      |    |   |  |   |   |
|   |  |  |  |   |   |                    |  |      |      |    |   |  |   |   |
|   |  |  |  |   |   |                    |  |      |      |    |   |  |   |   |
|   |  |  |  |   |   |                    |  |      |      |    |   |  |   |   |
|   |  |  |  |   |   |                    |  |      |      |    |   |  |   |   |
|   |  |  |  |   |   |                    |  | <br> | <br> |    |   |  |   |   |
| Z |  |  |  | Ę |   |                    |  |      |      |    |   |  |   |   |
|   |  |  |  |   |   |                    |  |      |      |    |   |  |   |   |
|   |  |  |  |   | Ċ |                    |  |      |      |    |   |  |   |   |