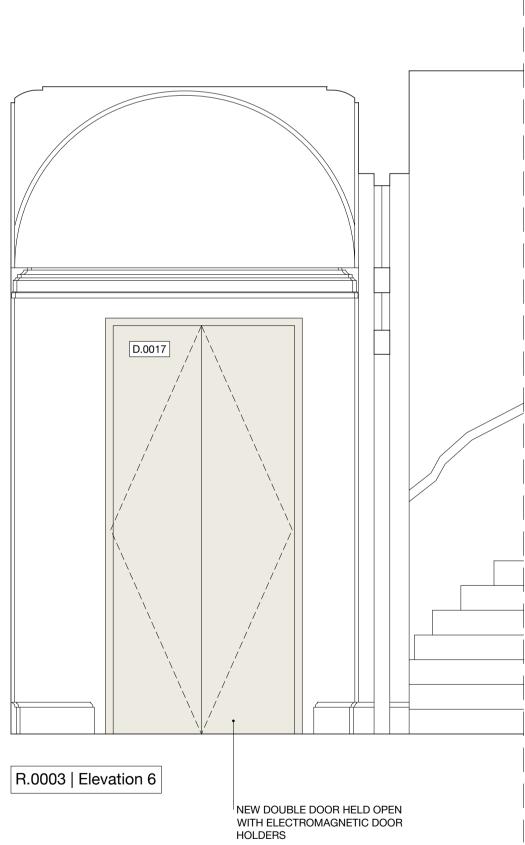

DRAWING NAME Proposed Room Elevations R.0003 Corridor

SCALE 1:25 / 1:50

FORMAT A1 / A3

REV.

G

DRAWING NUMBER SCH-198-27-0003

5m

R.0015 Elevation 2