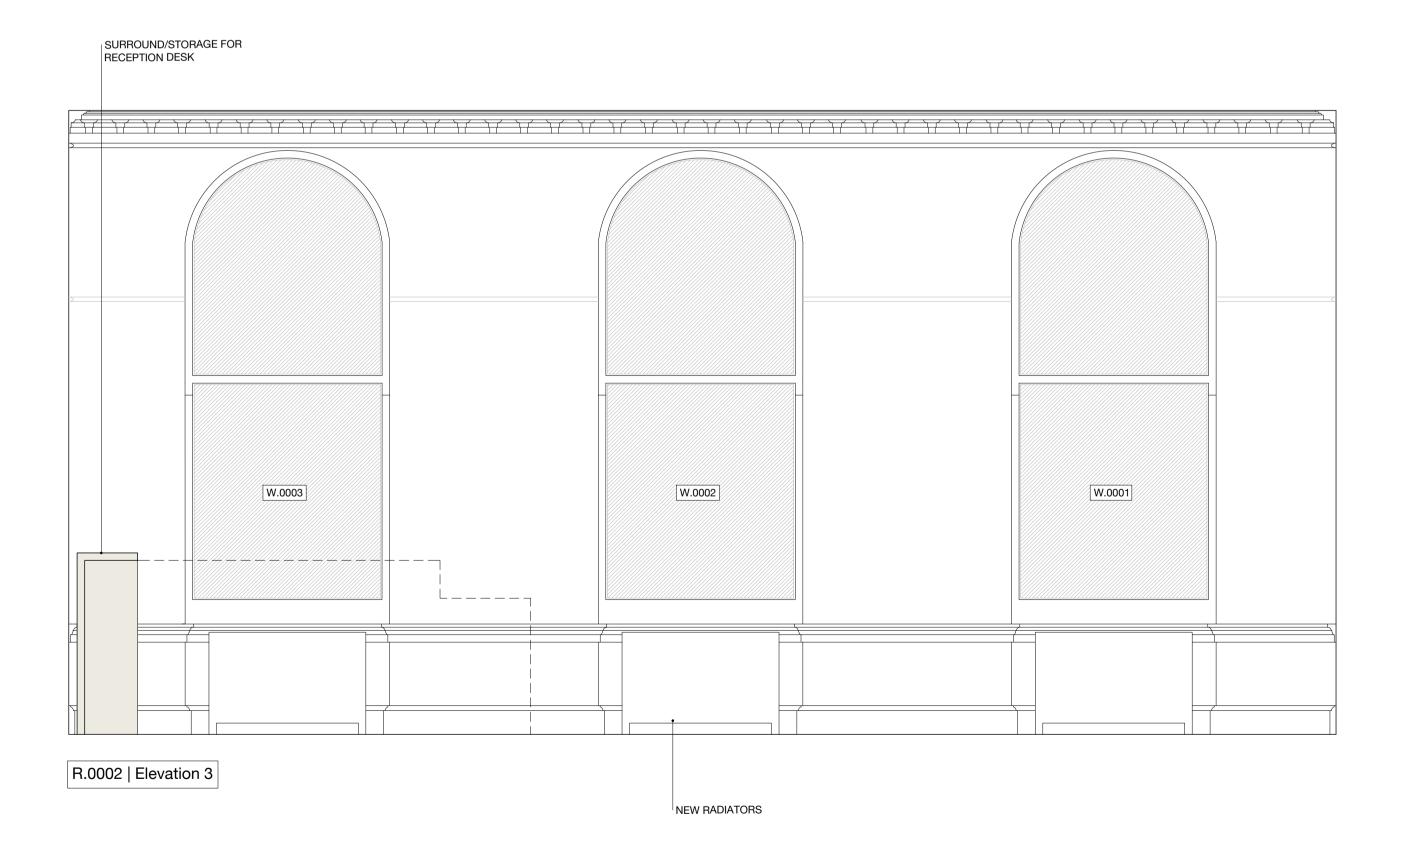

| PROJECT                     | NUMBER |
|-----------------------------|--------|
| German Historical Institute | 198    |
| 17 Bloomsbury Square        |        |

STATUS

Listed Building Consent

DRAWING NAME Proposed Room Elevations R.0002 Reception

SCALE 1:25 / 1:50

FORMAT A1 / A3

REV.

Η

DRAWING NUMBER SCH-198-27-0002

 $\square$ 

R.0003 | Elevation 4

NEW RADIATOR