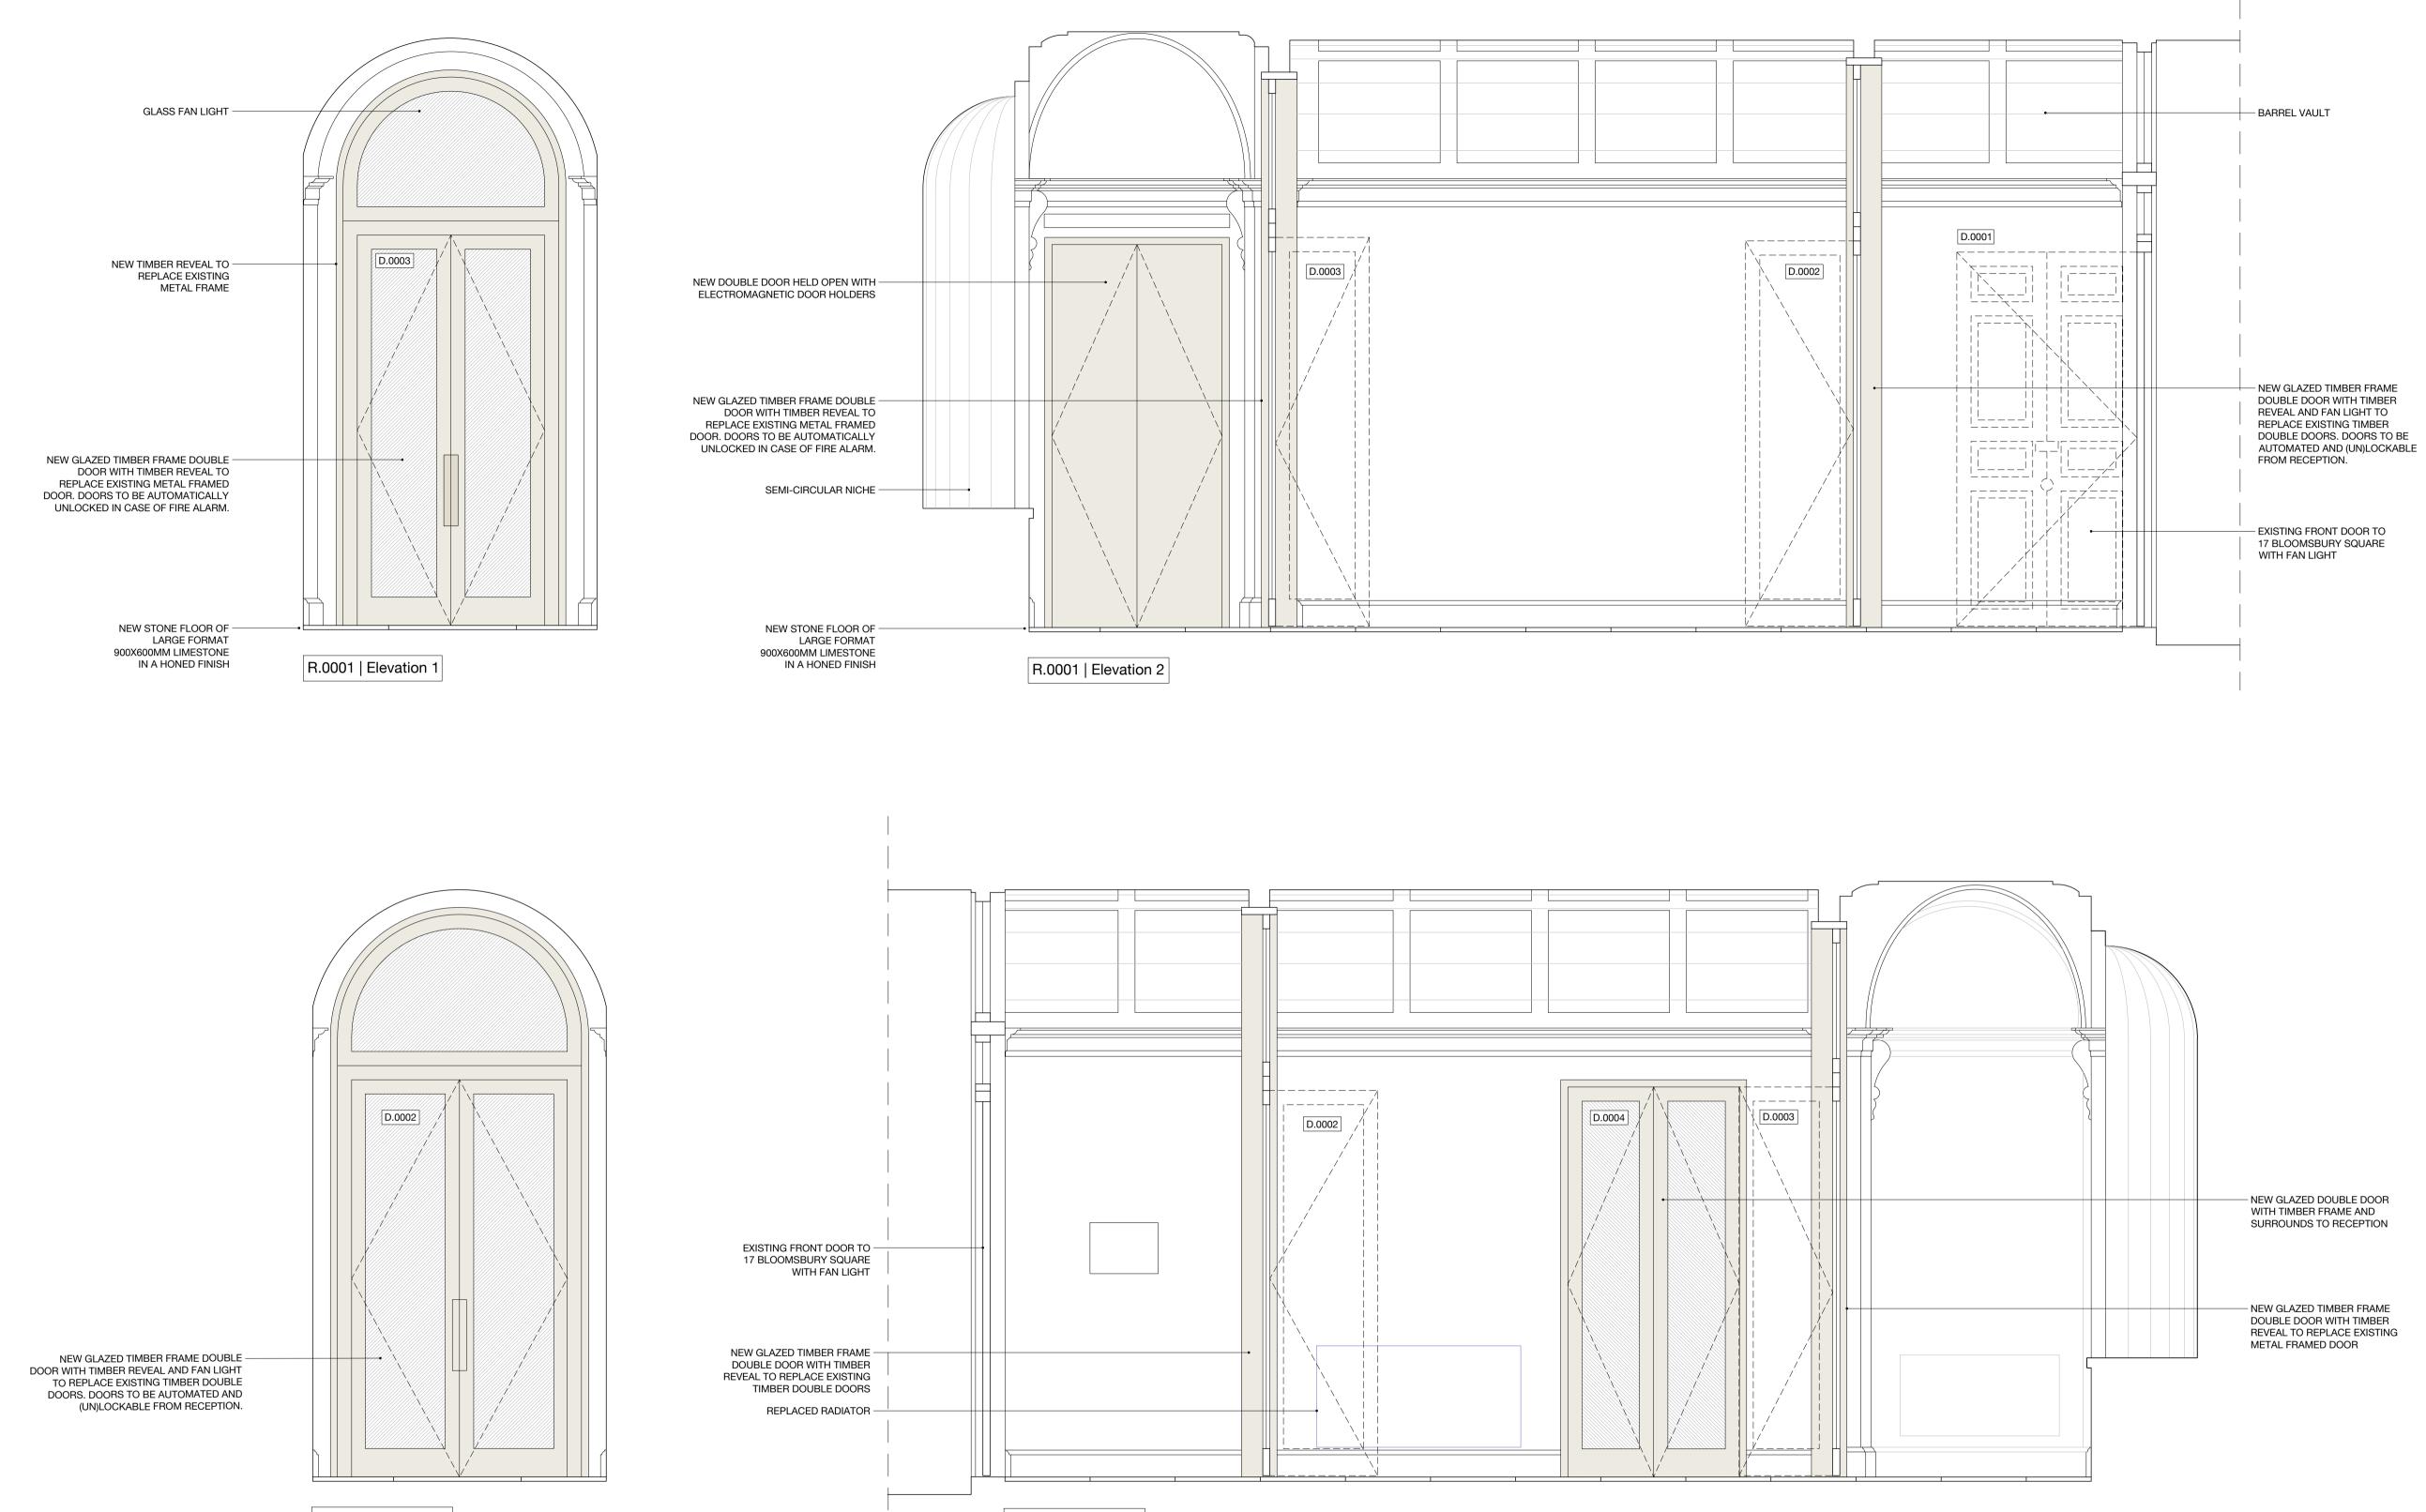

| PROJECT                                             |
|-----------------------------------------------------|
| German Historical Institute<br>17 Bloomsbury Square |

STATUS

Listed Building Consent

DRAWING NAME Proposed Room Elevations R.0001 Entrance Lobby

SCALE 1:25 / 1:50

FORMAT A1 / A3

REV.

G

NUMBER

198

DRAWING NUMBER SCH-198-27-0001

5m

R.0002 | Elevation 1

NEW GLAZED DOUBLE DOORS WITH TIMBER FRAME AND SURROUNDS (TO MATCH D.0004), HELD OPEN ON ELECTROMAGNETIC DOOR HOLDERS

| E |  |  |  |   | Ţ | $\left\{ \right\}$ |  |      | Ϋ́   | Ϋ́ | Ť |  |   | H |
|---|--|--|--|---|---|--------------------|--|------|------|----|---|--|---|---|
|   |  |  |  |   |   |                    |  |      |      |    |   |  |   |   |
|   |  |  |  |   |   |                    |  |      |      |    |   |  |   |   |
| þ |  |  |  |   | < |                    |  |      |      |    |   |  | 2 |   |
|   |  |  |  |   |   |                    |  |      |      |    |   |  |   |   |
|   |  |  |  |   |   |                    |  |      |      |    |   |  |   |   |
|   |  |  |  |   |   |                    |  |      |      |    |   |  |   |   |
|   |  |  |  |   |   |                    |  |      |      |    |   |  |   |   |
|   |  |  |  |   |   |                    |  |      |      |    |   |  |   |   |
|   |  |  |  |   |   |                    |  | <br> | <br> |    |   |  |   |   |
| Z |  |  |  | Ę |   |                    |  |      |      |    |   |  |   |   |
|   |  |  |  |   |   |                    |  |      |      |    |   |  |   |   |
|   |  |  |  |   | Ċ |                    |  |      |      |    |   |  |   |   |

| PROJECT                     | NUMBER |
|-----------------------------|--------|
| German Historical Institute | 198    |
| 17 Bloomsbury Square        |        |

STATUS

Listed Building Consent

DRAWING NAME Proposed Room Elevations R.0002 Reception

SCALE 1:25 / 1:50

FORMAT A1 / A3

REV.

Η

DRAWING NUMBER SCH-198-27-0002

 $\square$ 

R.0003 | Elevation 4

NEW RADIATOR