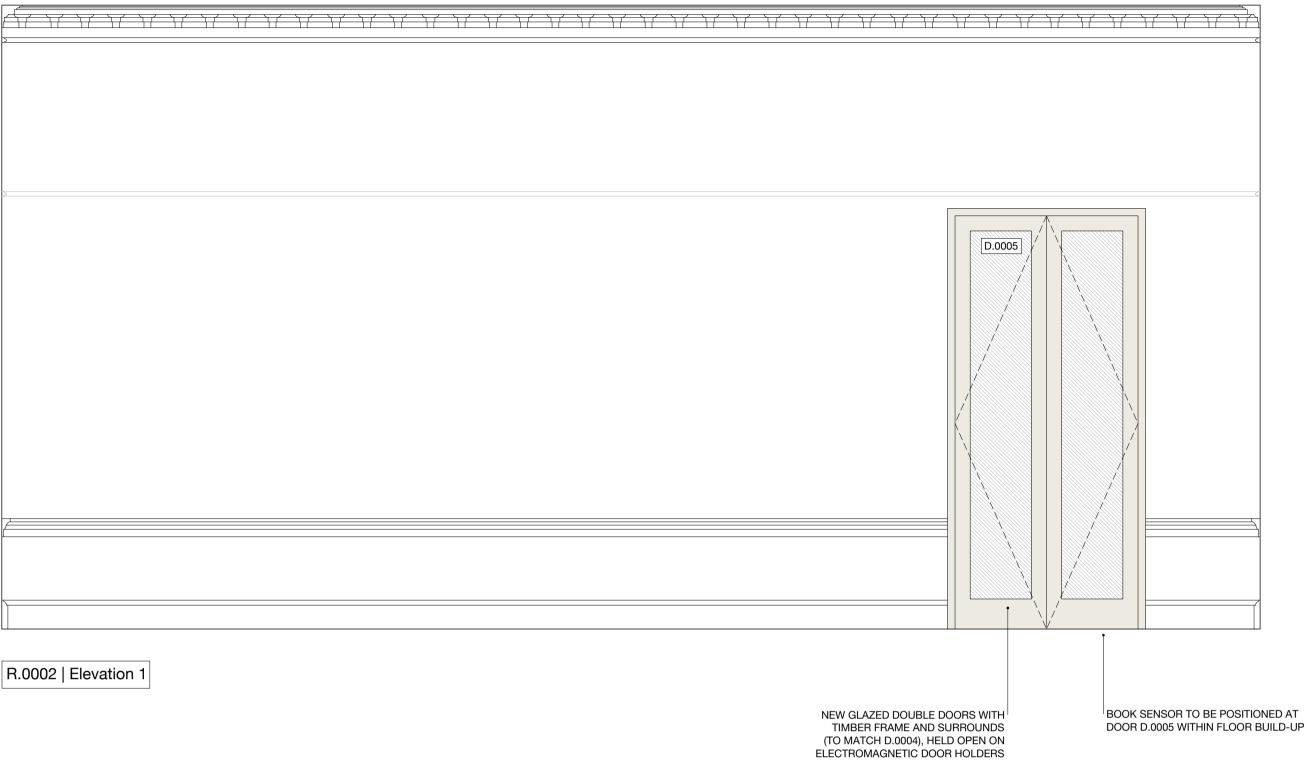

R.0002 | Elevation 1

NEW GLAZED DOUBLE DOORS WITH TIMBER FRAME AND SURROUNDS (TO MATCH D.0004), HELD OPEN ON ELECTROMAGNETIC DOOR HOLDERS

| E |  |  |  |   | Ţ | $\left\{ \right\}$ |  |      | Ϋ́   | Ϋ́ | Ť |  |   | H |
|---|--|--|--|---|---|--------------------|--|------|------|----|---|--|---|---|
|   |  |  |  |   |   |                    |  |      |      |    |   |  |   |   |
|   |  |  |  |   |   |                    |  |      |      |    |   |  |   |   |
| þ |  |  |  |   | < |                    |  |      |      |    |   |  | 2 |   |
|   |  |  |  |   |   |                    |  |      |      |    |   |  |   |   |
|   |  |  |  |   |   |                    |  |      |      |    |   |  |   |   |
|   |  |  |  |   |   |                    |  |      |      |    |   |  |   |   |
|   |  |  |  |   |   |                    |  |      |      |    |   |  |   |   |
|   |  |  |  |   |   |                    |  |      |      |    |   |  |   |   |
|   |  |  |  |   |   |                    |  | <br> | <br> |    |   |  |   |   |
| Z |  |  |  | Ę |   |                    |  |      |      |    |   |  |   |   |
|   |  |  |  |   |   |                    |  |      |      |    |   |  |   |   |
|   |  |  |  |   | Ċ |                    |  |      |      |    |   |  |   |   |