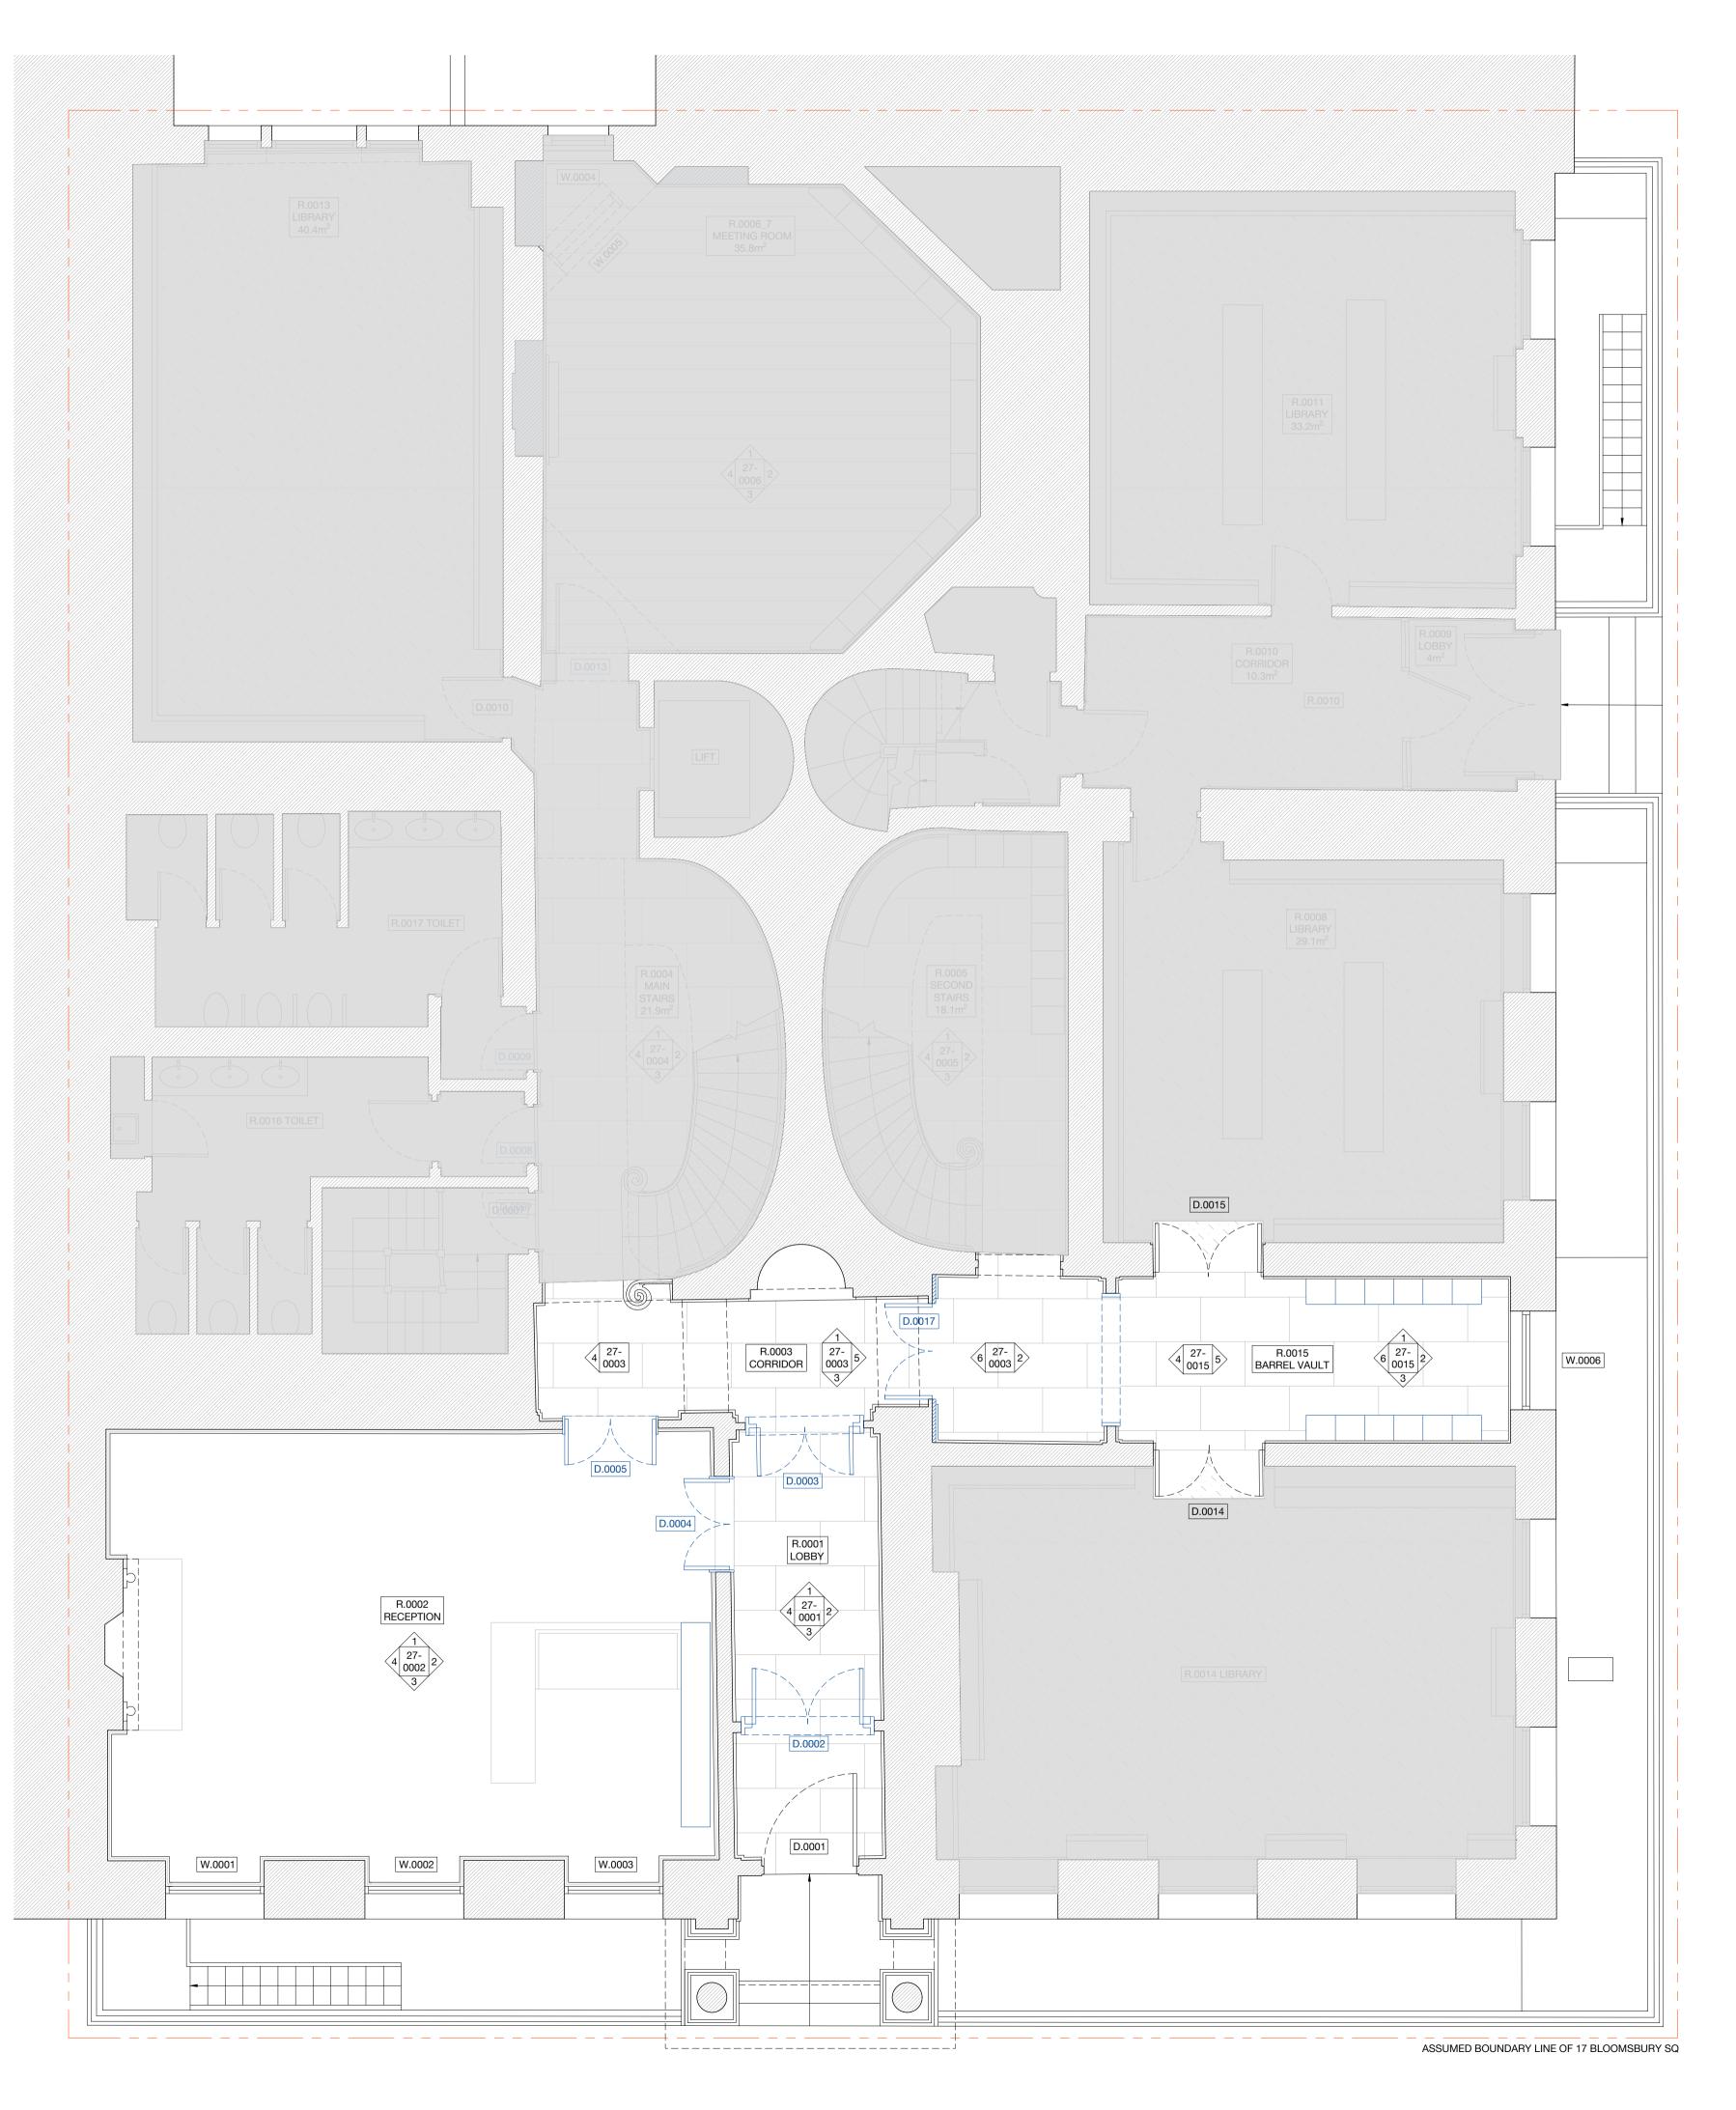

| PROJECT                                             | NUMBER |
|-----------------------------------------------------|--------|
| German Historical Institute<br>17 Bloomsbury Square | 198    |

STATUS

Listed Building Consent

DRAWING NAME
Proposed Ground Floor Plan

scale 1:50 / 1:100 FORMAT A1 / A3

DRAWING NUMBER

<sup>rev.</sup>

AUDIOVISUAL UNIT REFER TO STRUCTURAL DESIGN AND DETAIL DRAWING SCH-198-50-1001-01