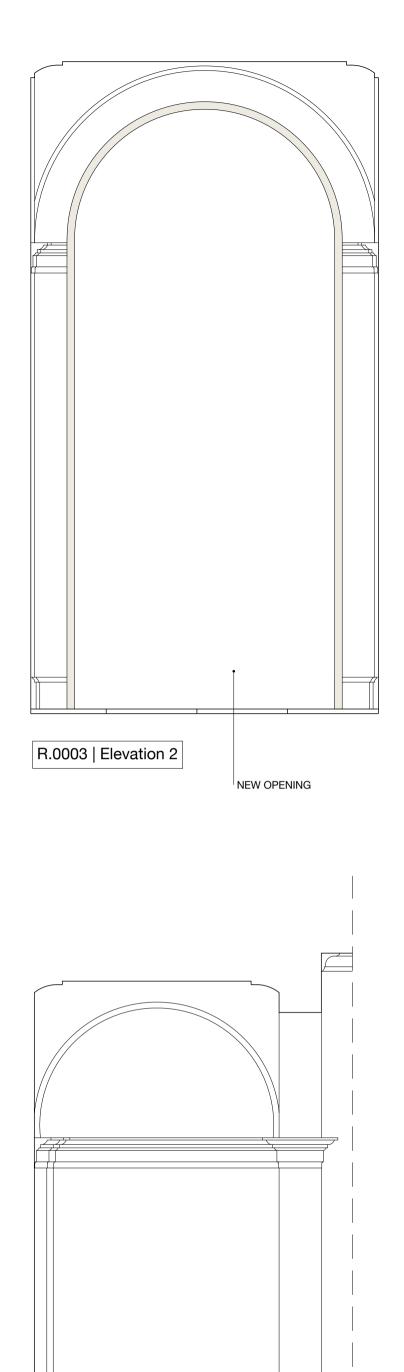

DRAWING NAME Proposed Room Elevations R.0003 Corridor

SCALE 1:25 / 1:50

FORMAT A1 / A3

REV.

G

DRAWING NUMBER SCH-198-27-0003

5m

R.0015 Elevation 2