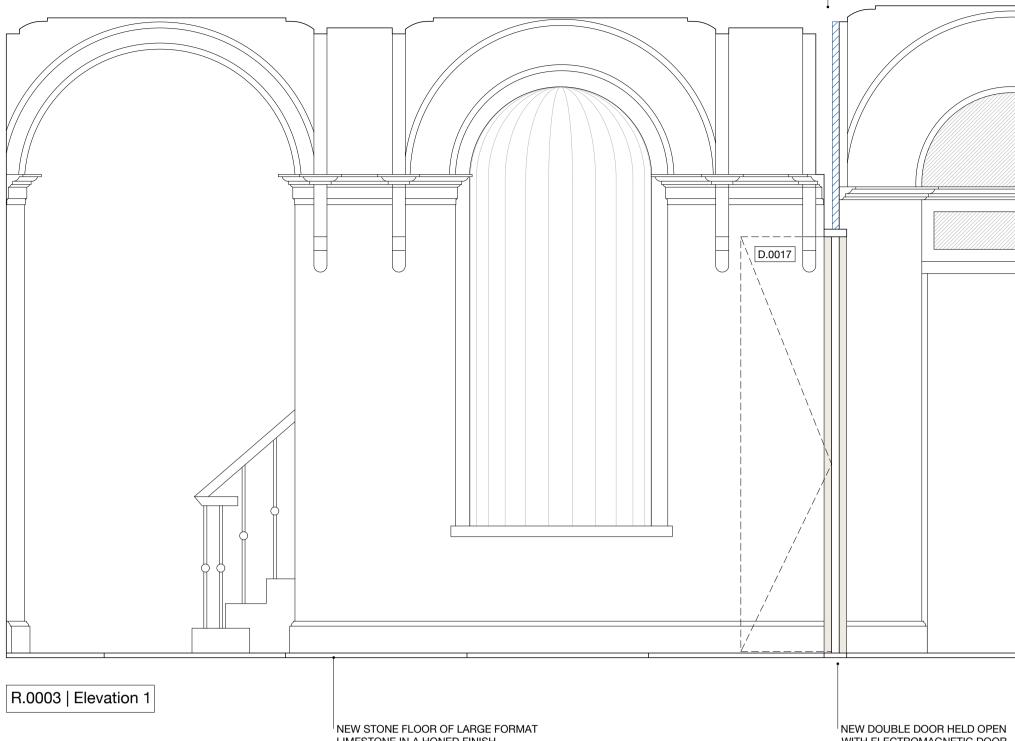

DRAWING NAME Proposed Room Elevations R.0003 Corridor

SCALE 1:25 / 1:50

FORMAT A1 / A3

REV.

G

DRAWING NUMBER SCH-198-27-0003

5m

R.0015 Elevation 2