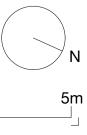

| PROJECT                     | NUMBER |
|-----------------------------|--------|
| German Historical Institute | 198    |
| 17 Bloomsbury Square        |        |

STATUS

Listed Building Consent

DRAWING NAME Proposed First Floor Plan

SCALE 1:50 / 1:100

FORMAT A1 / A3

REV.

G

DRAWING NUMBER SCH-198-20-1000

5m

PROPOSED STORAGE

CONTINUE EXISTING VENTILATION DUCT IN CEILING TO ABOVE PROPOSED KITCHEN