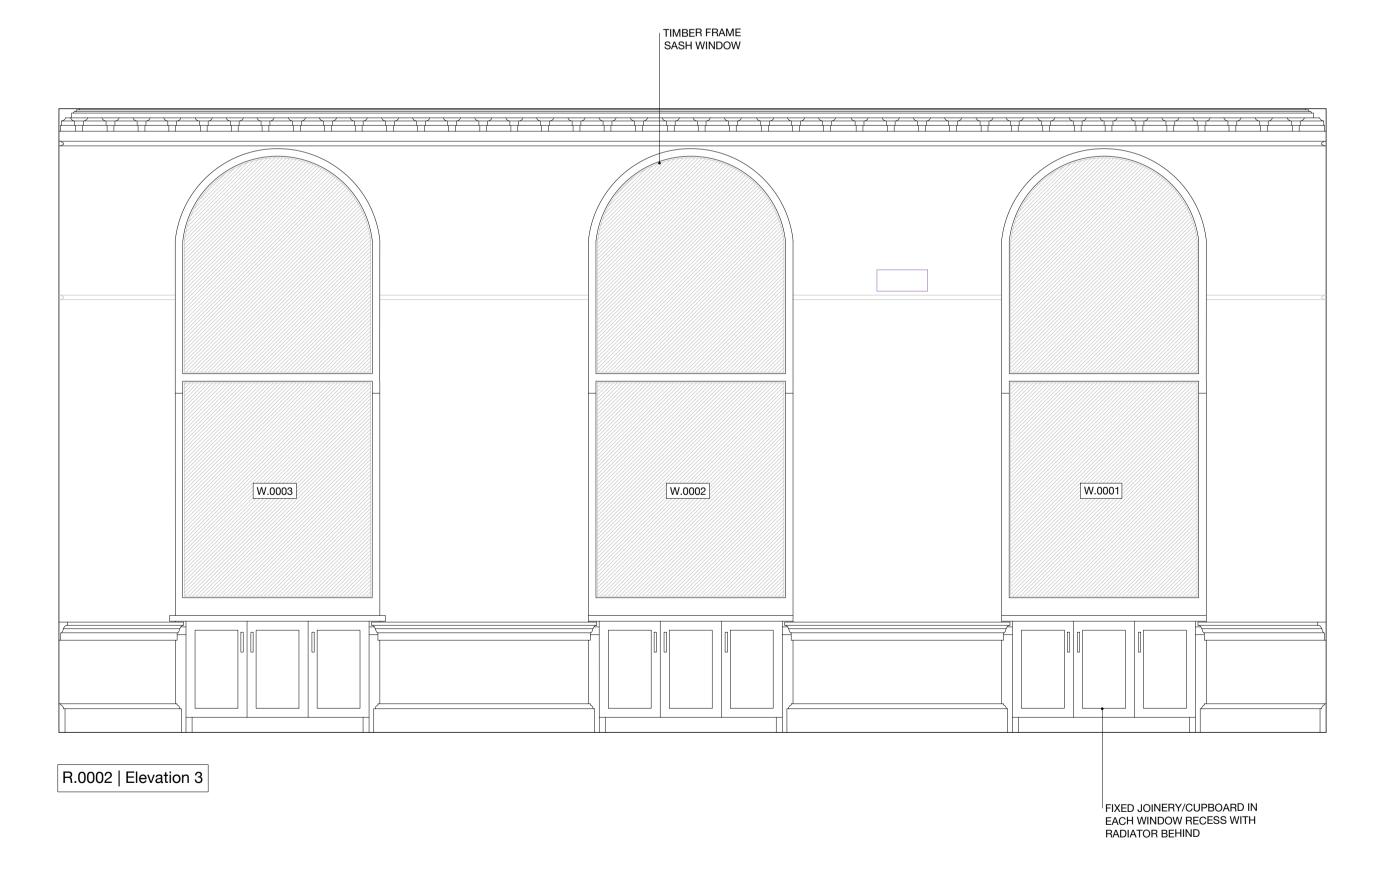

PROJECT

German Historical Institute 17 Bloomsbury Square

STATUS

Listed Building Consent

DRAWING NAME

Existing Room Elevations R.0002 Reception

1:25 / 1:50 FORMAT A1 / A3

NUMBER

198

REV.

D

DRAWING NUMBER

SCH-198-17-0002

5H1

26 Store Street
London WC1E 7BT
+44 (0) 20 7112 9069
info@studiocharlotteharris.com
www.studiocharlotteharris.com

NOTES