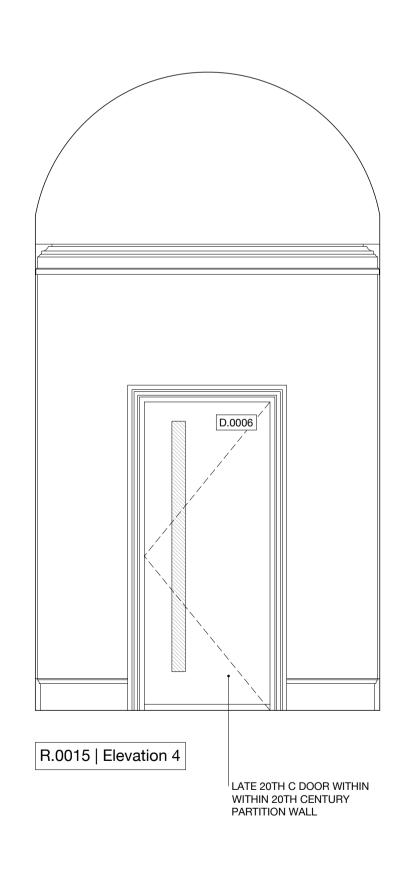

DRAWING NAME

Existing Room Elevations R.0015 Barrel Vault

SCALE 1:25 / 1:50

**FORMAT** A1 / A3

REV.

DRAWING NUMBER

SCH-198-17-0015