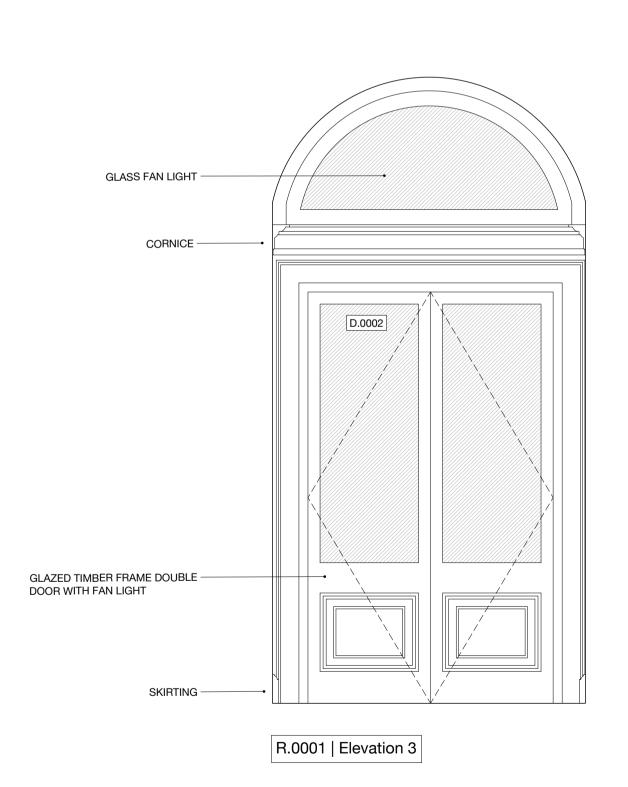

PROJECT

NUMBER German Historical Institute 198

17 Bloomsbury Square

STATUS

Listed Building Consent

DRAWING NAME

Existing Room Elevations R.0001 Entrance Lobby

SCALE **FORMAT** A1 / A3 1:25 / 1:50

REV.

D

DRAWING NUMBER

SCH-198-17-0001

26 Store Street
London WC1E 7BT
+44 (0) 20 7112 9069
info@studiocharlotteharris.com
www.studiocharlotteharris.com

NOTES

DO NOT SCALE FROM THIS DRAWING EXCEPT FOR PLANNING PURPOSES. ERRORS TO BE REPORTED IMMEDIATELY TO THE ARCHITECT. TO BE READ IN CONJUNCTION WITH ALL RELEVANT ARCHITECTS', SERVICES AND STRUCTURAL ENGINEERS' DRAWINGS. ALL EXISTING SITE AND BUILDING INFORMATION HAS BEEN COMPILED BY OTHERS. ALL DIMENSIONS TO BE VERIFIED ON SITE.