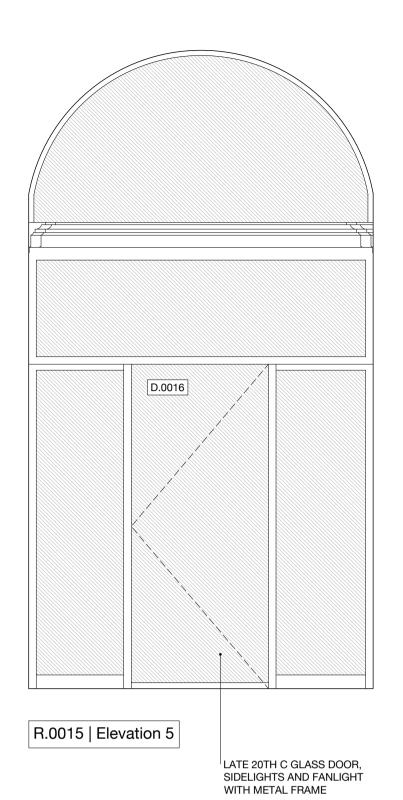

DRAWING NAME

Existing Room Elevations R.0015 Barrel Vault

SCALE 1:25 / 1:50

**FORMAT** A1 / A3

REV.

DRAWING NUMBER

SCH-198-17-0015