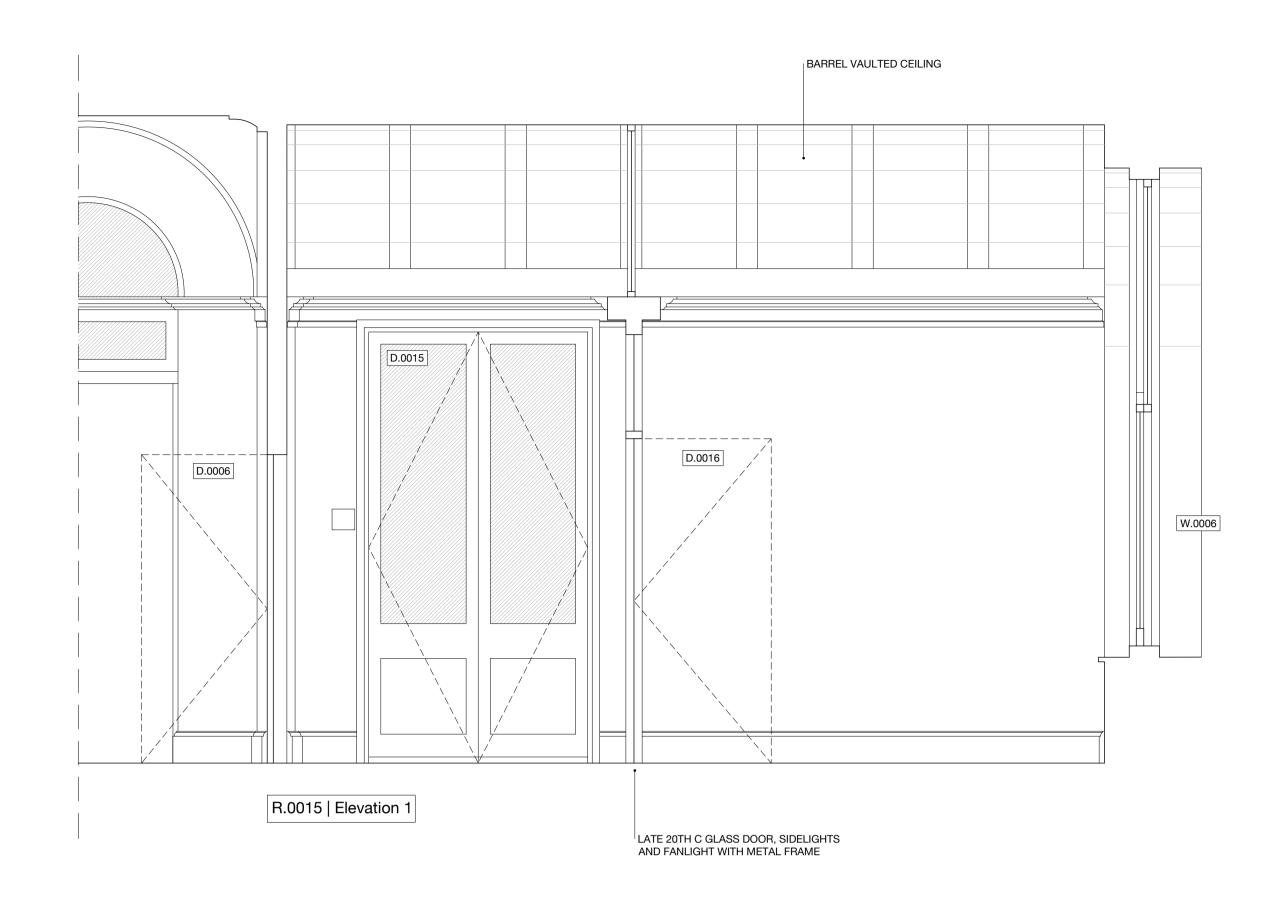

DRAWING NAME

Existing Room Elevations R.0015 Barrel Vault

SCALE 1:25 / 1:50

**FORMAT** A1 / A3

REV.

DRAWING NUMBER

SCH-198-17-0015