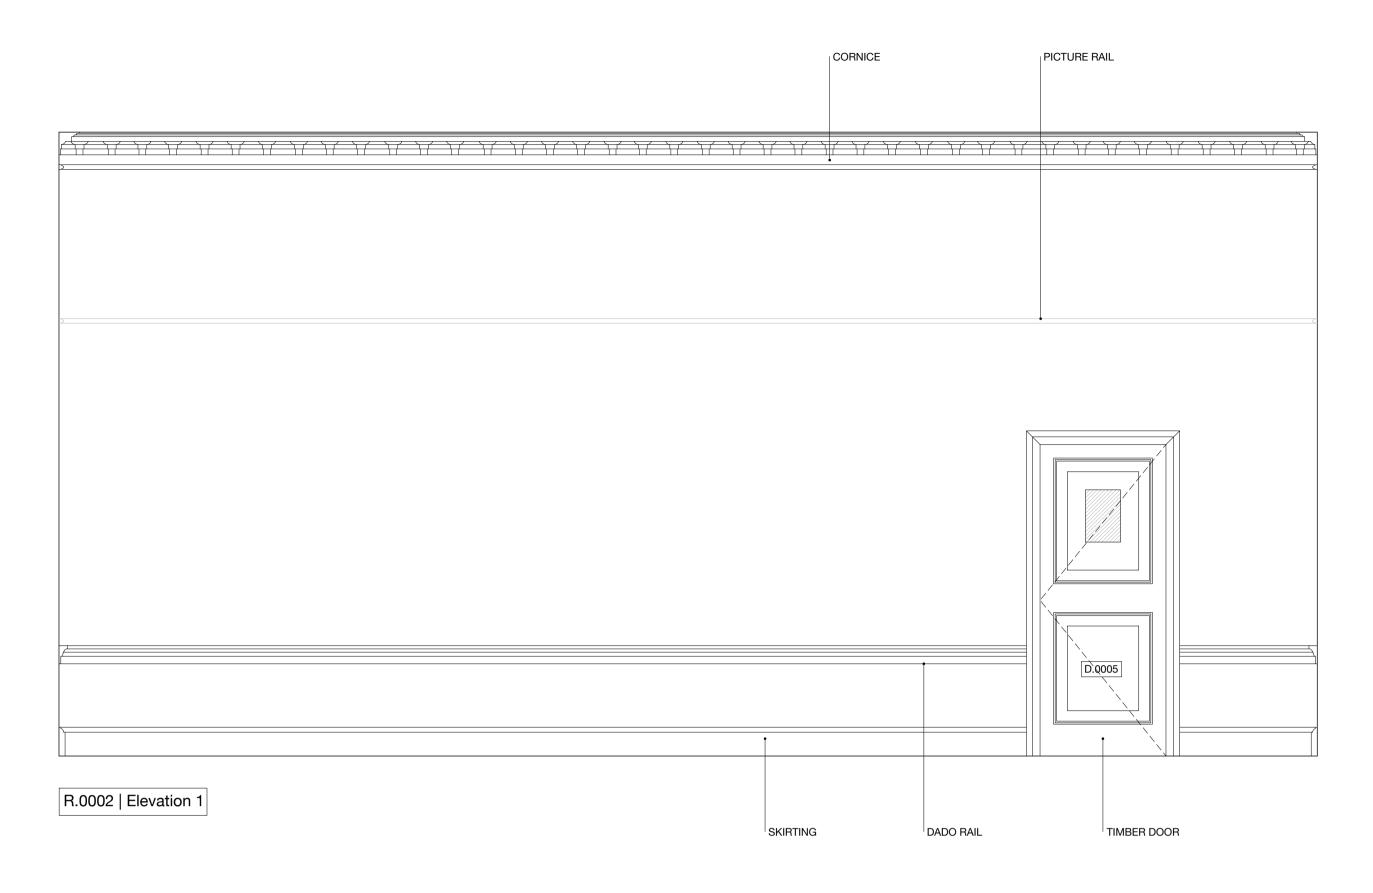

PROJECT

German Historical Institute 17 Bloomsbury Square

STATUS

Listed Building Consent

DRAWING NAME

Existing Room Elevations R.0002 Reception

1:25 / 1:50 FORMAT A1 / A3

NUMBER

198

REV.

D

DRAWING NUMBER

SCH-198-17-0002

5H1

26 Store Street
London WC1E 7BT
+44 (0) 20 7112 9069
info@studiocharlotteharris.com
www.studiocharlotteharris.com

NOTES