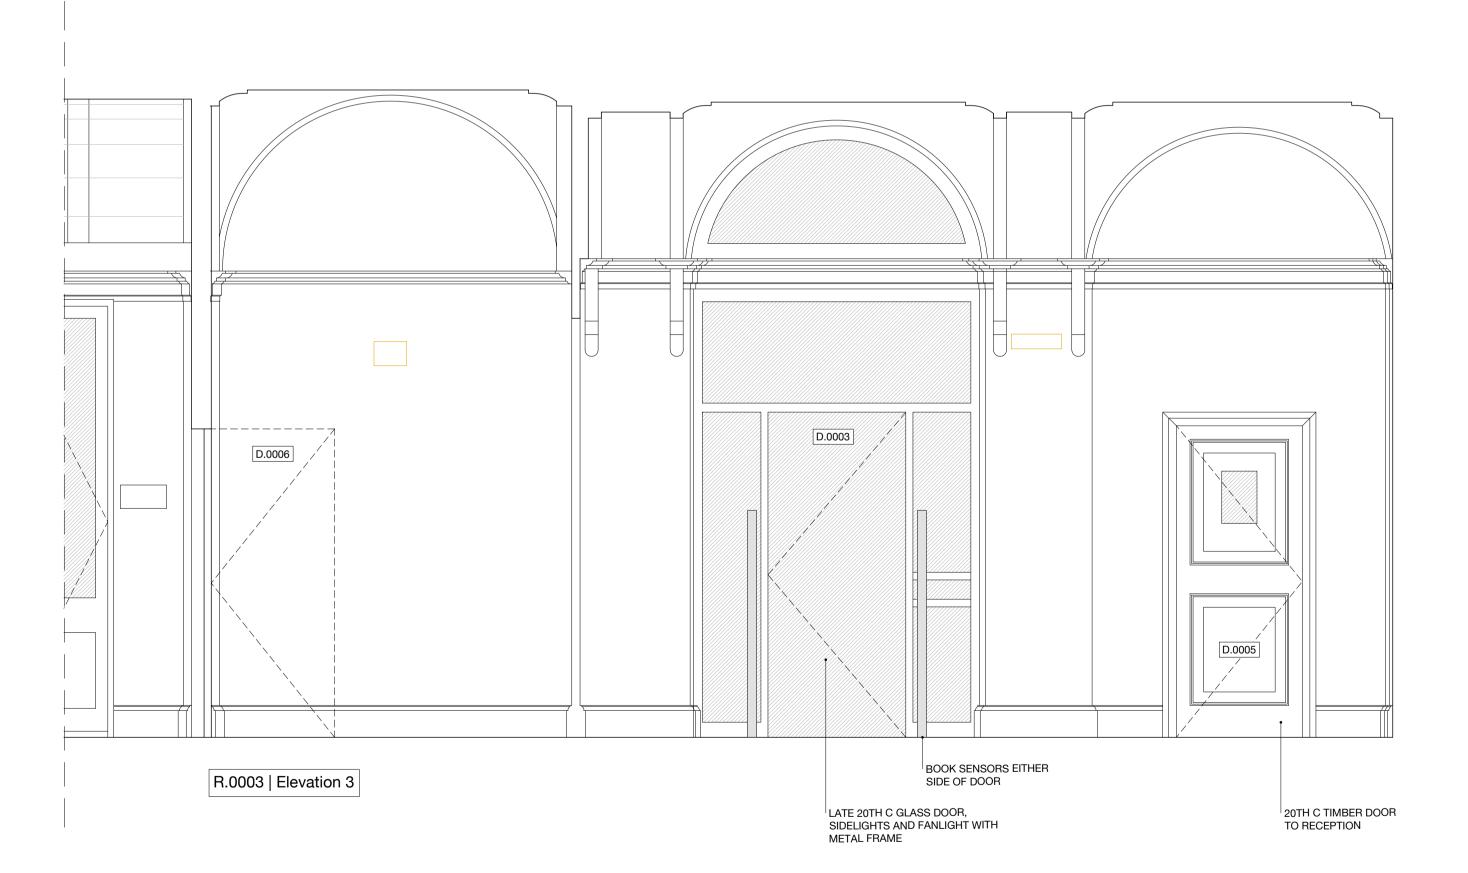

PROJECT

German Historical Institute 198
17 Bloomsbury Square

NUMBER

**FORMAT** 

A1 / A3

REV.

STATUS

Listed Building Consent

DRAWING NAME

Existing Room Elevations R.0003 Corridor

SCALE 1:25 / 1:50

DRAWING NUMBER

SCH-198-17-0003

5

26 Store Street London WC1E 7BT +44 (0) 20 7112 9069 info@studiocharlotteharris.com www.studiocharlotteharris.com