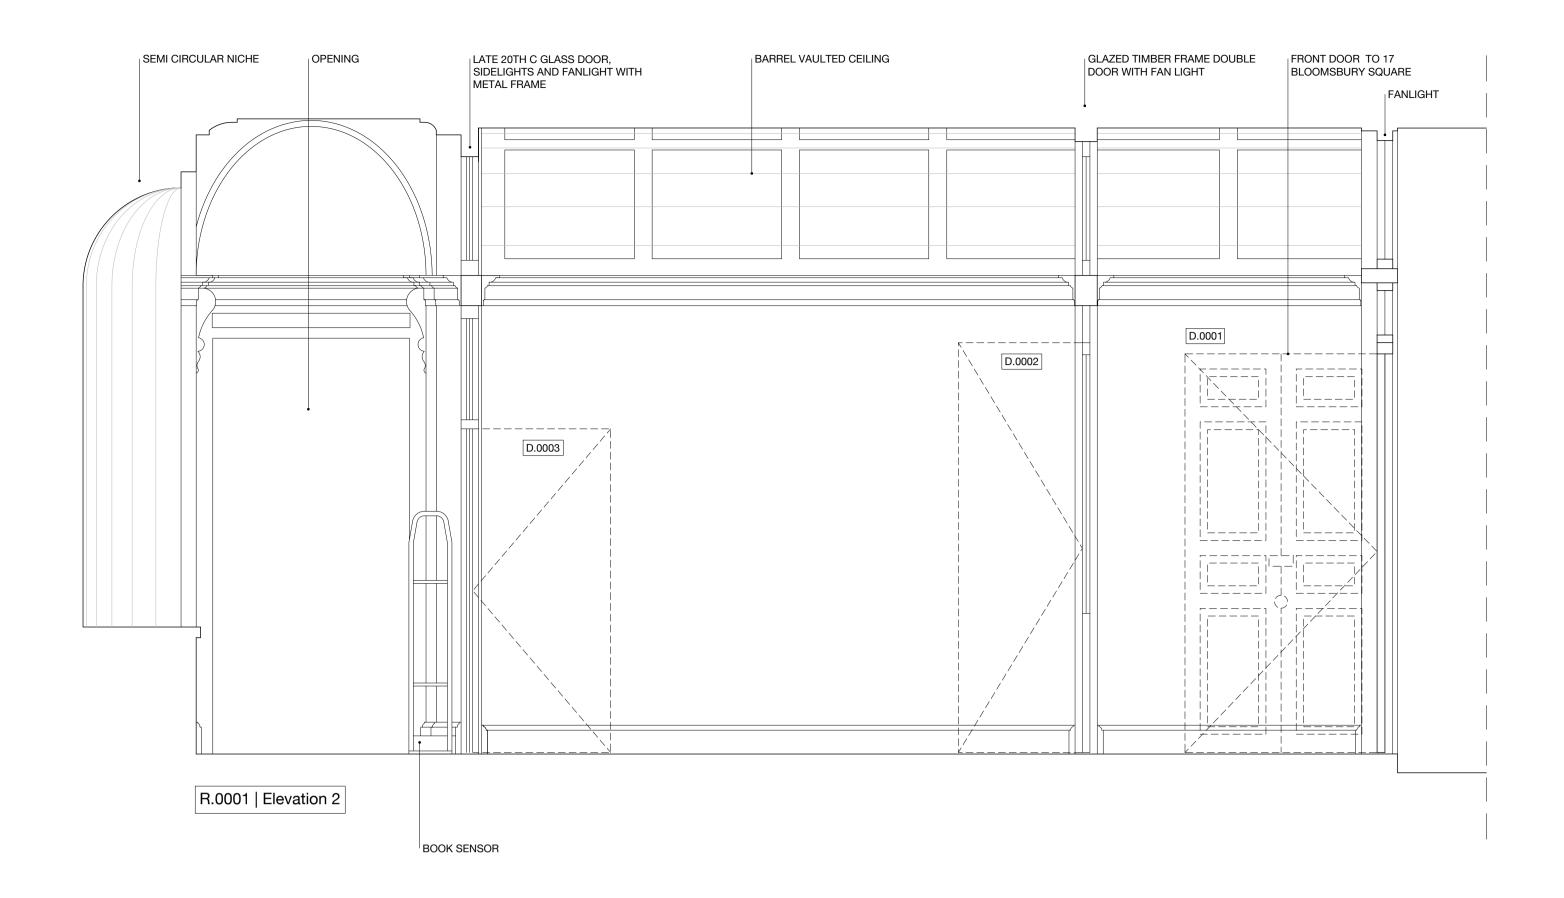

PROJECT

German Historical Institute 198
17 Bloomsbury Square

NUMBER

**FORMAT** 

A1 / A3

REV.

STATUS

Listed Building Consent

DRAWING NAME

Existing Room Elevations R.0003 Corridor

SCALE 1:25 / 1:50

DRAWING NUMBER

SCH-198-17-0003

5

26 Store Street London WC1E 7BT +44 (0) 20 7112 9069 info@studiocharlotteharris.com www.studiocharlotteharris.com