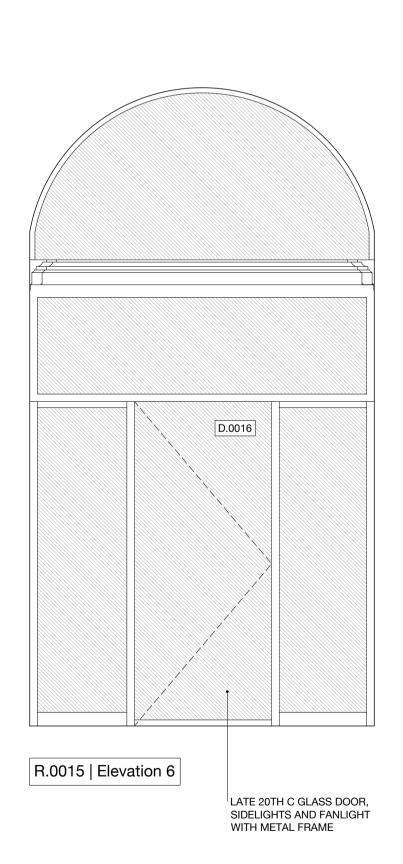

DRAWING NAME

Existing Room Elevations R.0015 Barrel Vault

SCALE 1:25 / 1:50

**FORMAT** A1 / A3

REV.

DRAWING NUMBER

SCH-198-17-0015