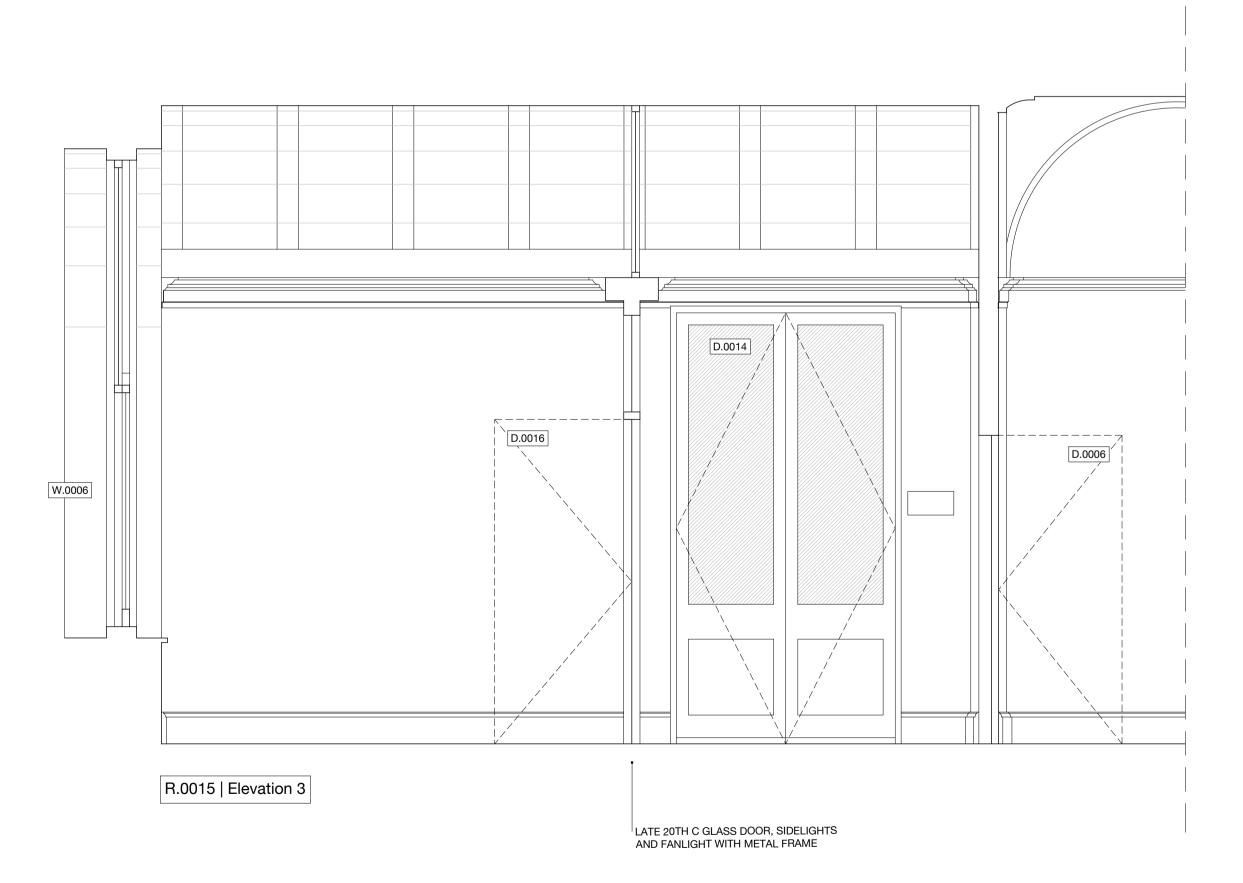

DRAWING NAME

Existing Room Elevations R.0015 Barrel Vault

SCALE 1:25 / 1:50

**FORMAT** A1 / A3

REV.

DRAWING NUMBER

SCH-198-17-0015