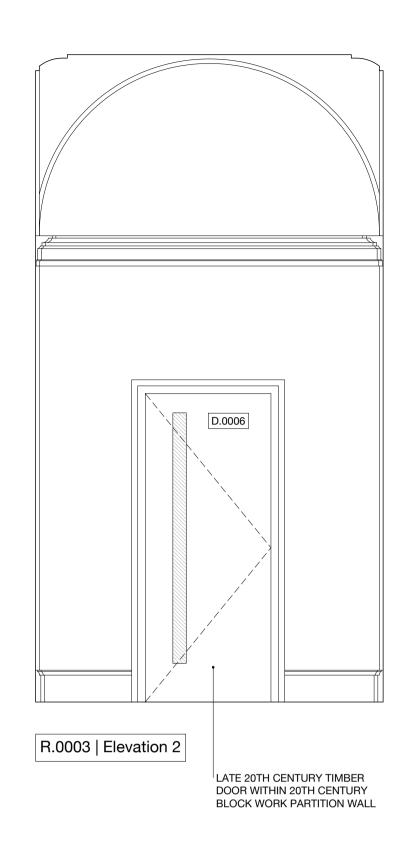

PROJECT

German Historical Institute 198
17 Bloomsbury Square

NUMBER

**FORMAT** 

A1 / A3

REV.

STATUS

Listed Building Consent

DRAWING NAME

Existing Room Elevations R.0003 Corridor

SCALE 1:25 / 1:50

DRAWING NUMBER

SCH-198-17-0003

5

26 Store Street London WC1E 7BT +44 (0) 20 7112 9069 info@studiocharlotteharris.com www.studiocharlotteharris.com