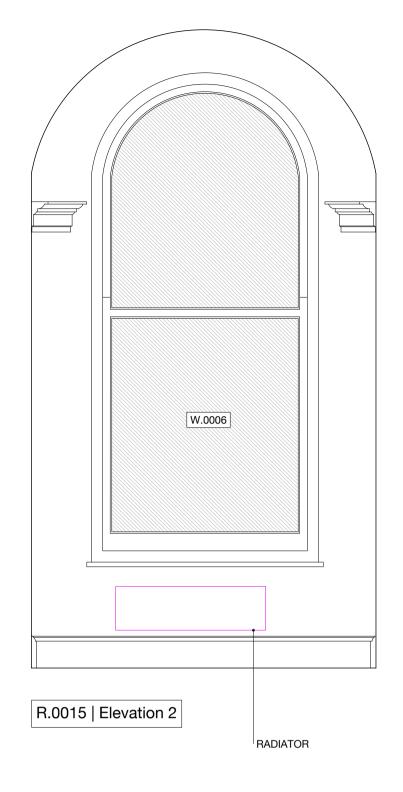

DRAWING NAME

Existing Room Elevations R.0015 Barrel Vault

SCALE 1:25 / 1:50

**FORMAT** A1 / A3

REV.

DRAWING NUMBER

SCH-198-17-0015