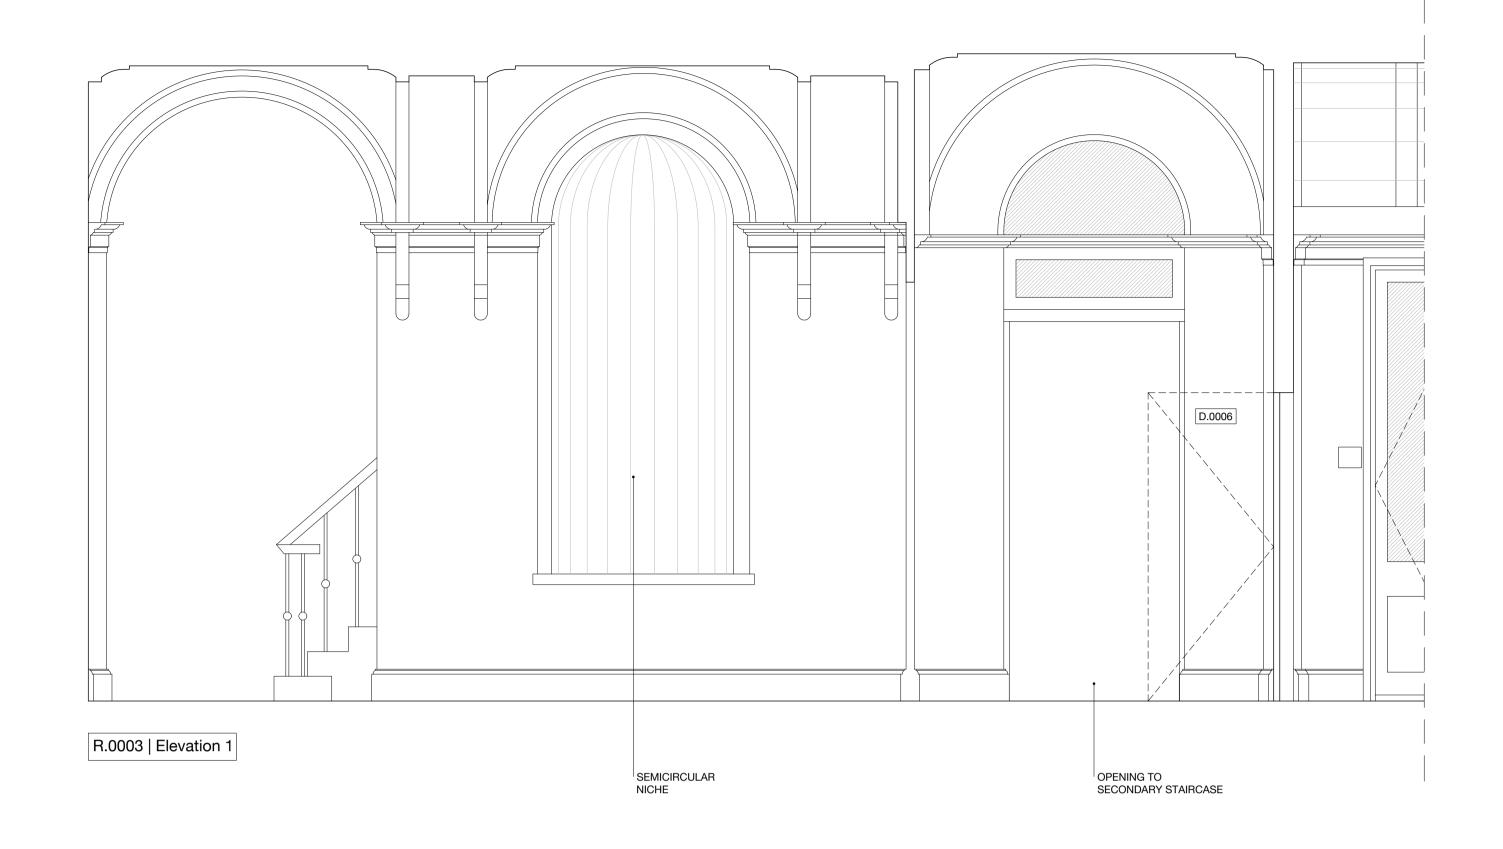

PROJECT

German Historical Institute 198
17 Bloomsbury Square

NUMBER

**FORMAT** 

A1 / A3

REV.

STATUS

Listed Building Consent

DRAWING NAME

Existing Room Elevations R.0003 Corridor

SCALE 1:25 / 1:50

DRAWING NUMBER

SCH-198-17-0003

5

26 Store Street London WC1E 7BT +44 (0) 20 7112 9069 info@studiocharlotteharris.com www.studiocharlotteharris.com