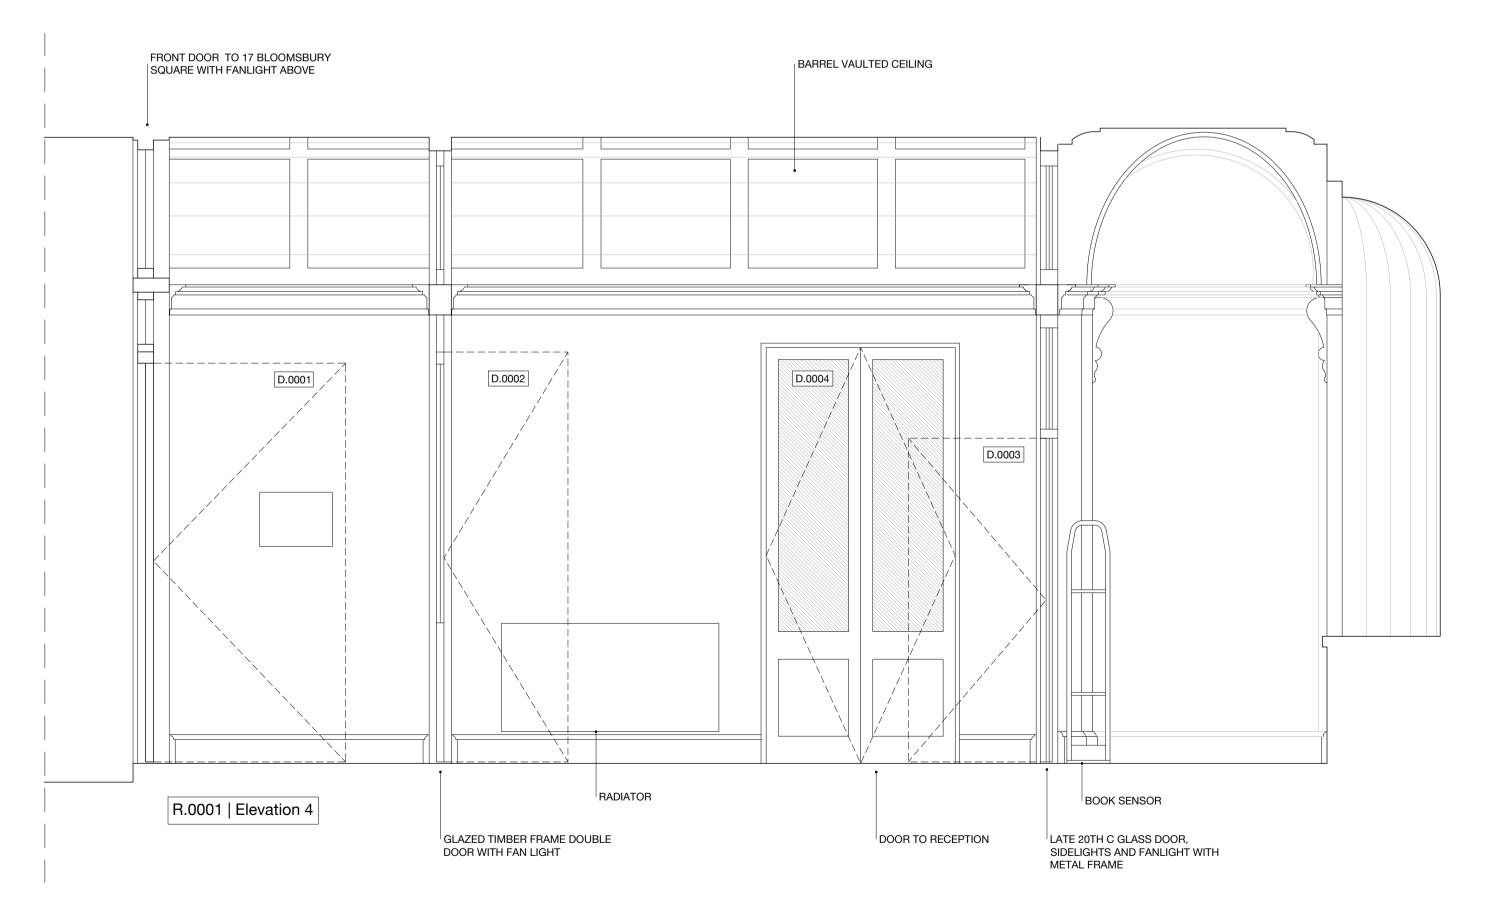

PROJECT

German Historical Institute 198
17 Bloomsbury Square

NUMBER

**FORMAT** 

A1 / A3

REV.

STATUS

Listed Building Consent

DRAWING NAME

Existing Room Elevations R.0003 Corridor

SCALE 1:25 / 1:50

DRAWING NUMBER

SCH-198-17-0003

5

26 Store Street London WC1E 7BT +44 (0) 20 7112 9069 info@studiocharlotteharris.com www.studiocharlotteharris.com