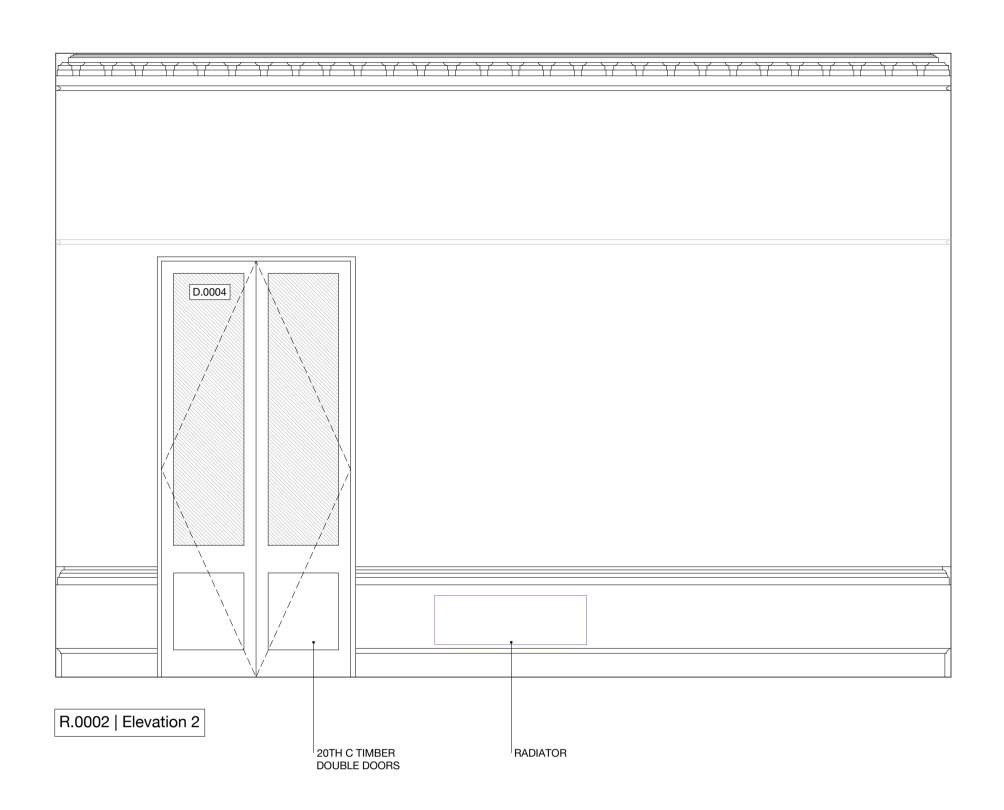

PROJECT

German Historical Institute 17 Bloomsbury Square

STATUS

Listed Building Consent

DRAWING NAME

Existing Room Elevations R.0002 Reception

1:25 / 1:50 FORMAT A1 / A3

NUMBER

198

REV.

D

DRAWING NUMBER

SCH-198-17-0002

5H1

26 Store Street
London WC1E 7BT
+44 (0) 20 7112 9069
info@studiocharlotteharris.com
www.studiocharlotteharris.com

NOTES