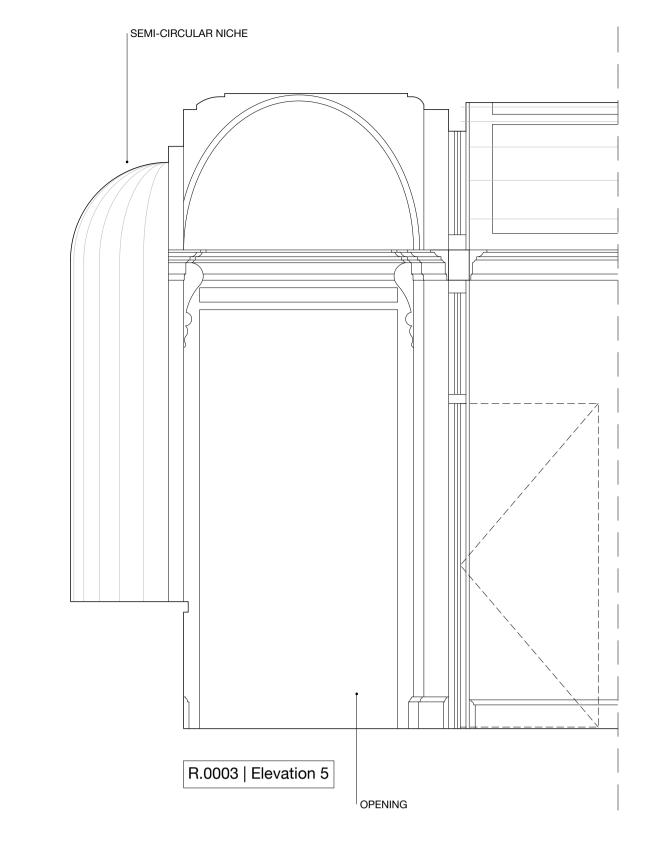

PROJECT

German Historical Institute 198
17 Bloomsbury Square

NUMBER

**FORMAT** 

A1 / A3

REV.

STATUS

Listed Building Consent

DRAWING NAME

Existing Room Elevations R.0003 Corridor

SCALE 1:25 / 1:50

DRAWING NUMBER

SCH-198-17-0003

5

26 Store Street London WC1E 7BT +44 (0) 20 7112 9069 info@studiocharlotteharris.com www.studiocharlotteharris.com