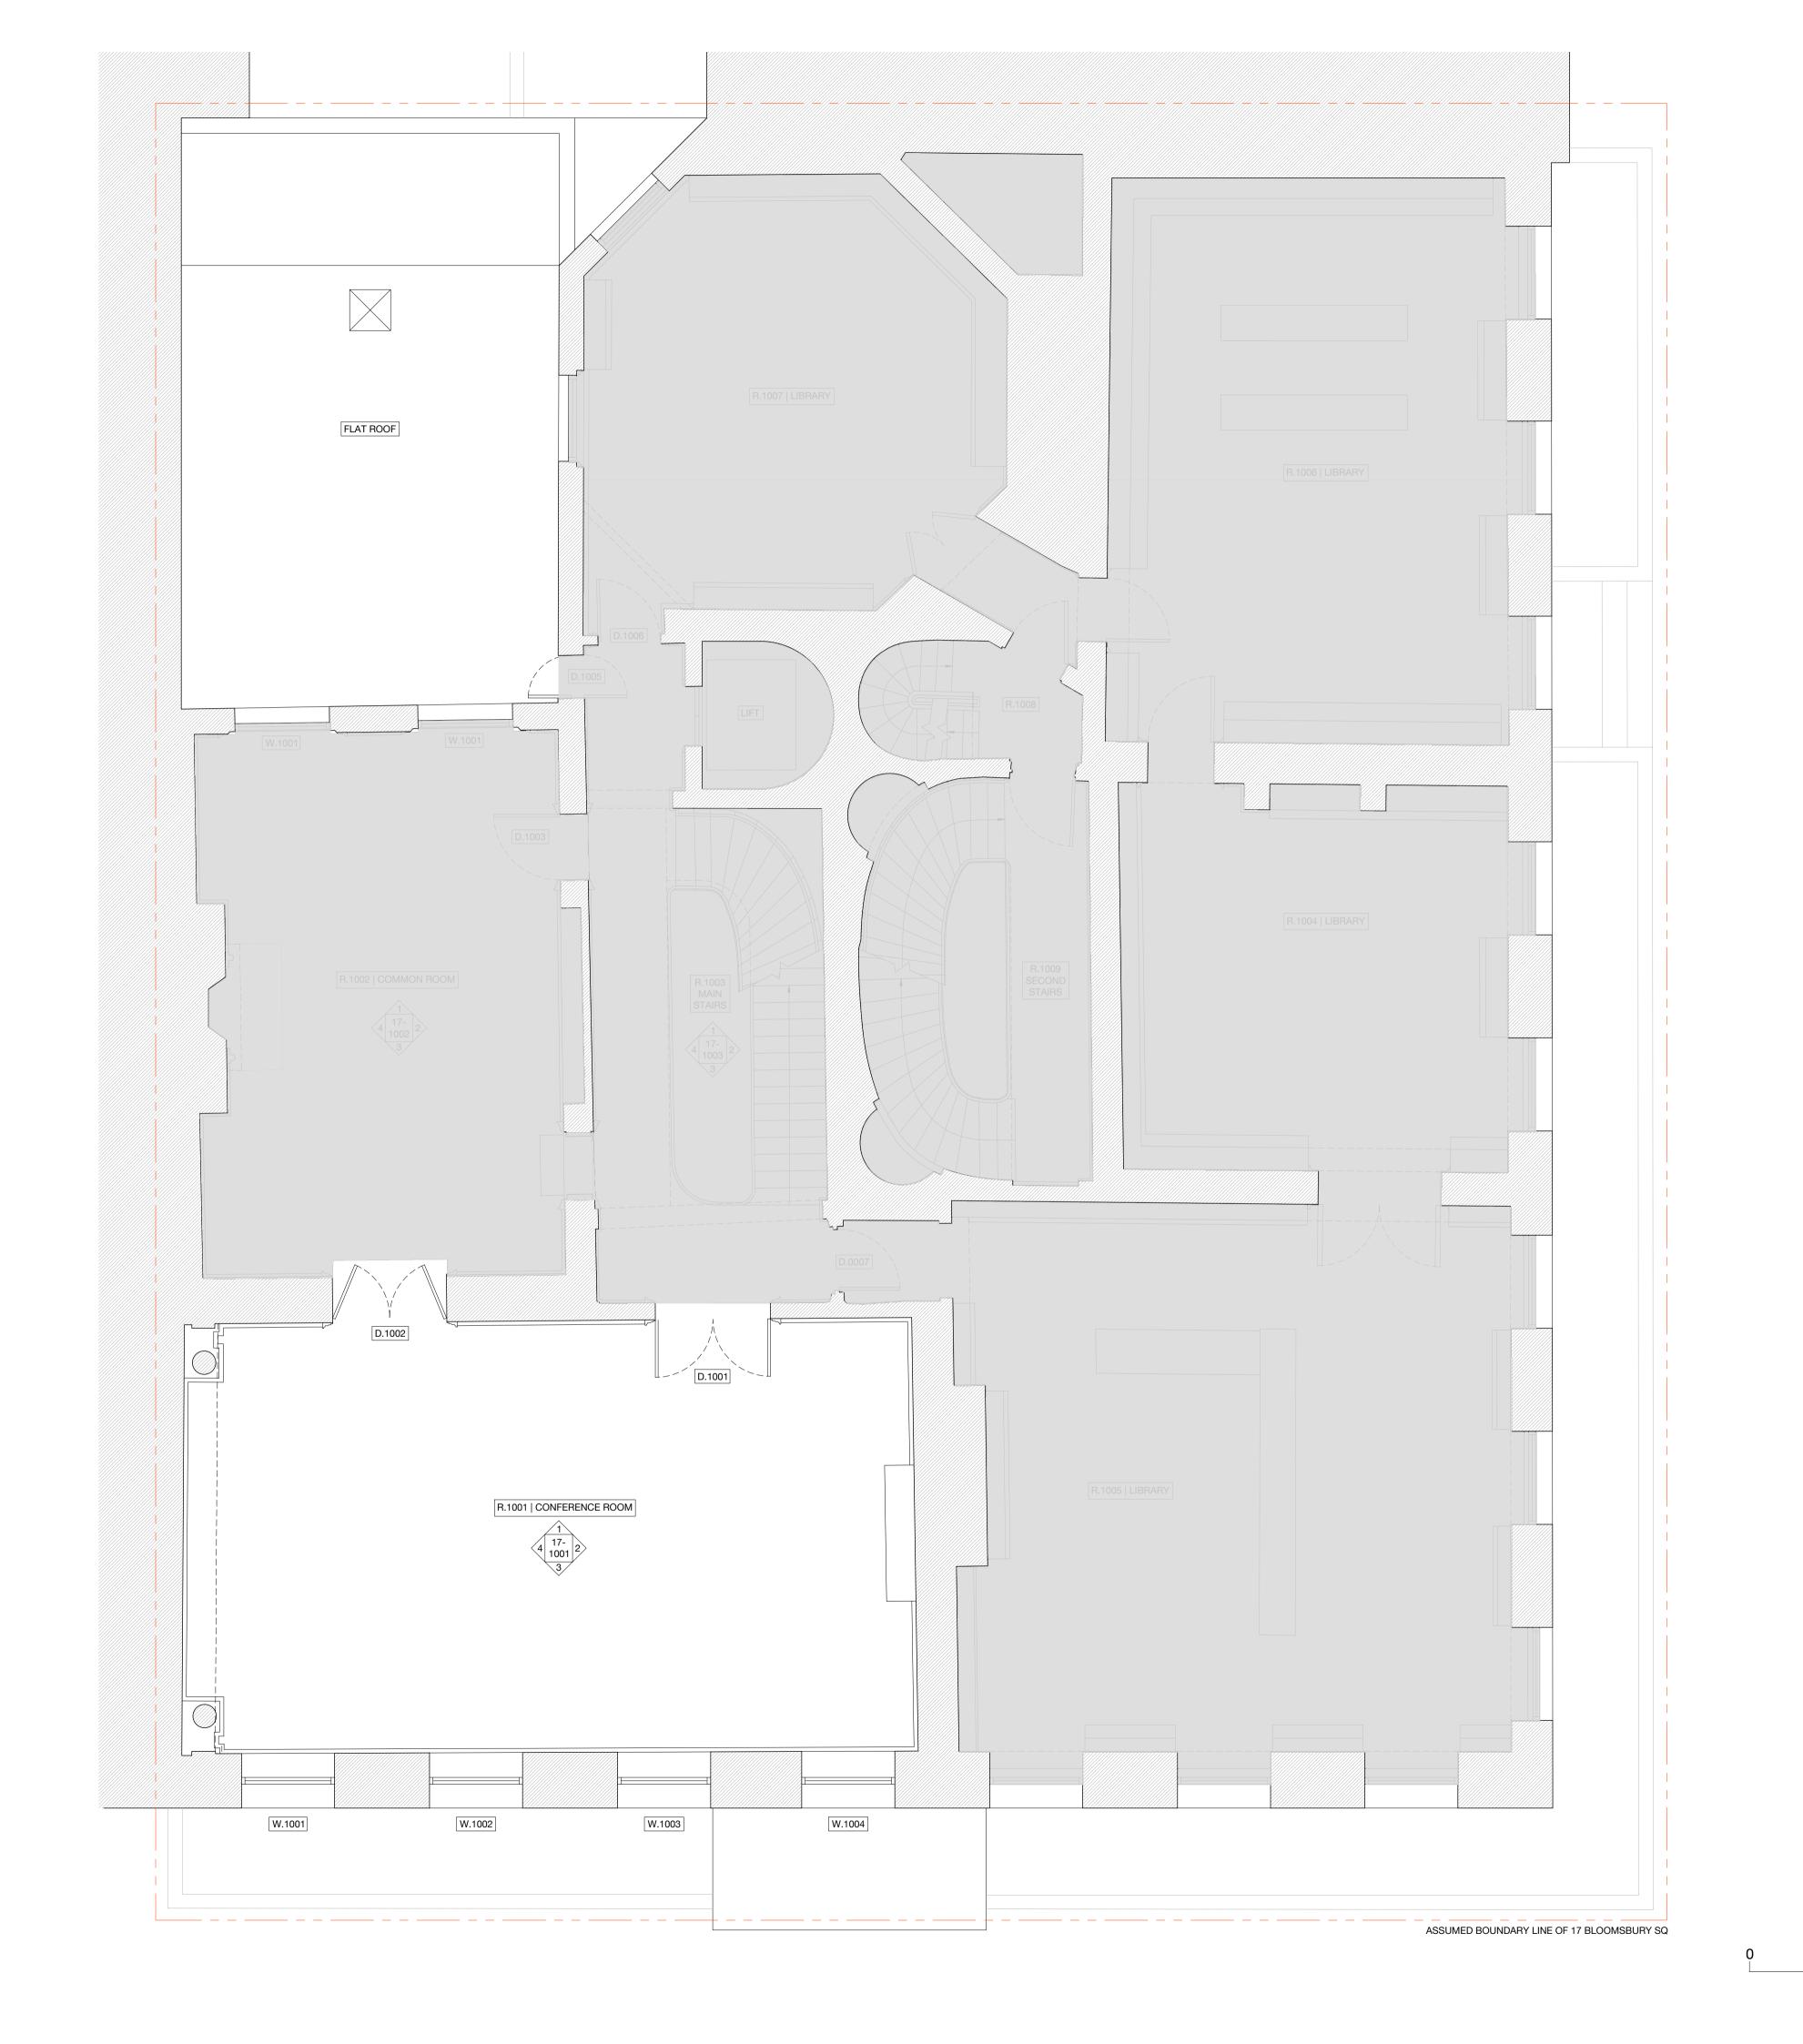

PROJECT

German Historical Institute 17 Bloomsbury Square NUMBER

FORMAT

A1 / A3

STATUS

Listed Building Consent

DRAWING NAME
Existing First Floor Plan

SCALE 1:50 / 1:100