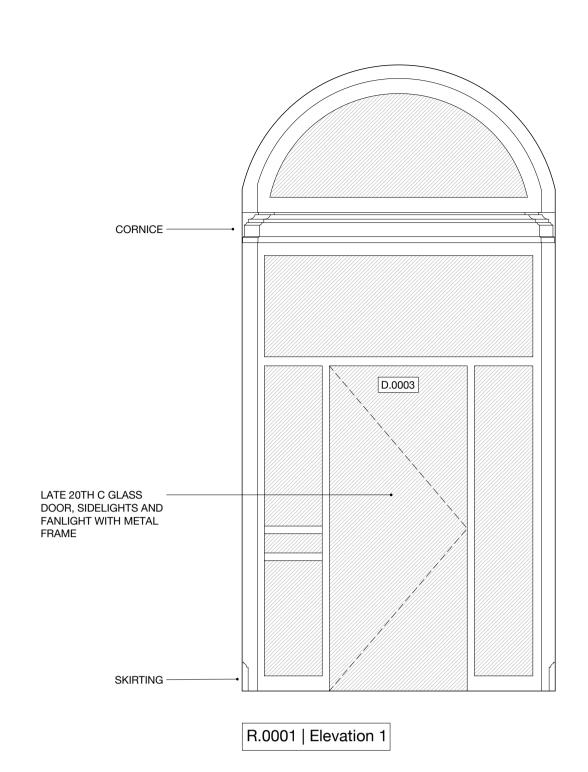

PROJECT

NUMBER German Historical Institute 198

17 Bloomsbury Square

STATUS

Listed Building Consent

DRAWING NAME

Existing Room Elevations R.0001 Entrance Lobby

SCALE **FORMAT** A1 / A3 1:25 / 1:50

REV.

D

DRAWING NUMBER

SCH-198-17-0001

26 Store Street
London WC1E 7BT
+44 (0) 20 7112 9069
info@studiocharlotteharris.com
www.studiocharlotteharris.com

NOTES

DO NOT SCALE FROM THIS DRAWING EXCEPT FOR PLANNING PURPOSES. ERRORS TO BE REPORTED IMMEDIATELY TO THE ARCHITECT. TO BE READ IN CONJUNCTION WITH ALL RELEVANT ARCHITECTS', SERVICES AND STRUCTURAL ENGINEERS' DRAWINGS. ALL EXISTING SITE AND BUILDING INFORMATION HAS BEEN COMPILED BY OTHERS. ALL DIMENSIONS TO BE VERIFIED ON SITE.