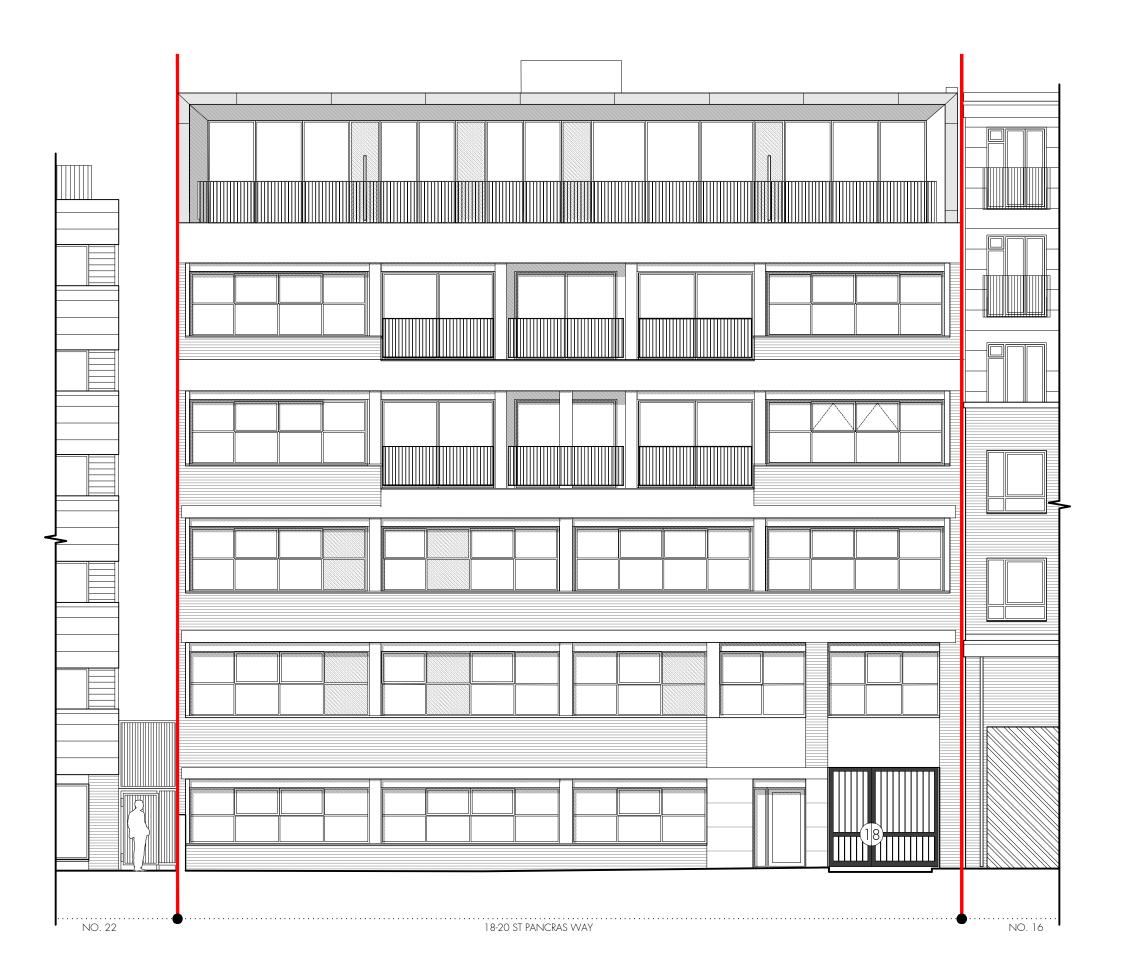

| REV                         | DATE          | DE            | SCRIPTION           |        |
|-----------------------------|---------------|---------------|---------------------|--------|
| 0                           | <u>I</u><br>1 | <u>l</u><br>2 | <u>1</u><br>3       |        |
|                             | . PAN         |               | S (18-20)<br>V1 0QG | 1882   |
| PROPOSED<br>FRONT ELEVATION |               |               |                     | PL.200 |
| STAG                        | e<br>ANNII    | NG            |                     | REV /  |

TASOU ASSOCIATES
4 AMWELL STREET
LONDON EC1R 1UQ
020 7713 7070
TASOU.CO.UK

SCALE / PAPER SIZE

DECEMBER 2024

1:100 / A3

NOTES

©TASOU ASSOCIATES 2024

ALL INDICATED DIMENSIONS ARE INDICATIVE AND MUST BE CHECKED AND VERIFIED ON SITE BY THE MAIN CONTRACTOR BEFORE COMMENCEMENT OF ANY FABRICATION DRAWINGS OR WORK ON SITE.