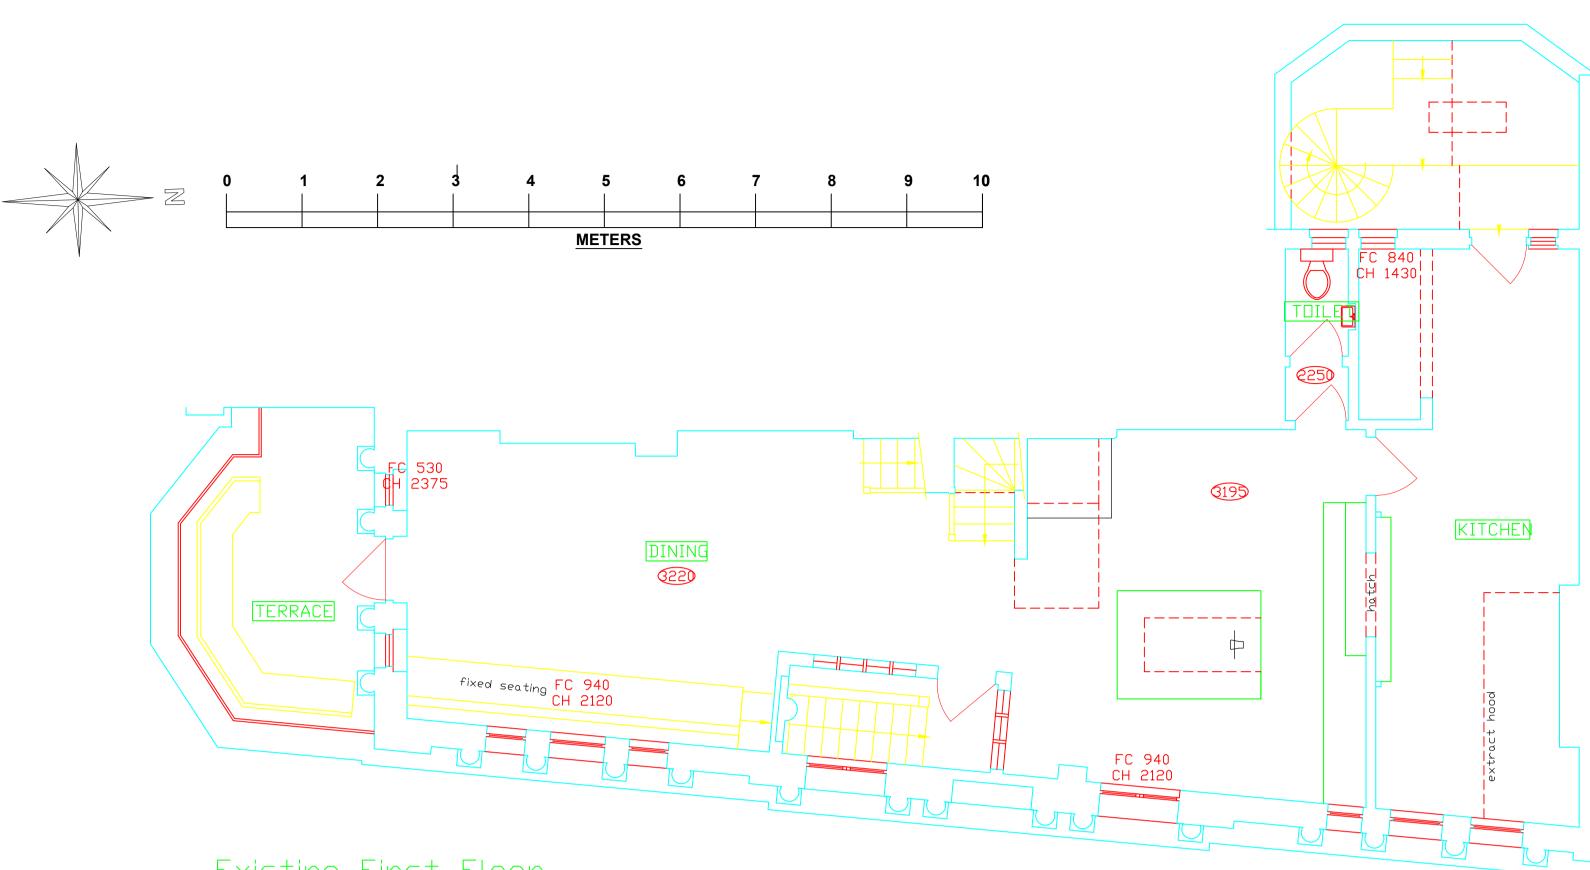

<u>Existing First Floor</u> <u>Plan</u>

<u>Plan</u>

Existing Ground Floor

## Job Title

THE QUEENS, 49 Regents Park Road, NW1 8XD Drawing Title

EXISTING PLAN **GROUND & FIRST FLOORS** 

| <sup>cale</sup><br>1:50 @ A1 | Drawing No | Revision |
|------------------------------|------------|----------|
| <sup>ate</sup><br>FEB 15     | 3138 - 01  | 1        |
| rawn By                      |            |          |
|                              |            |          |