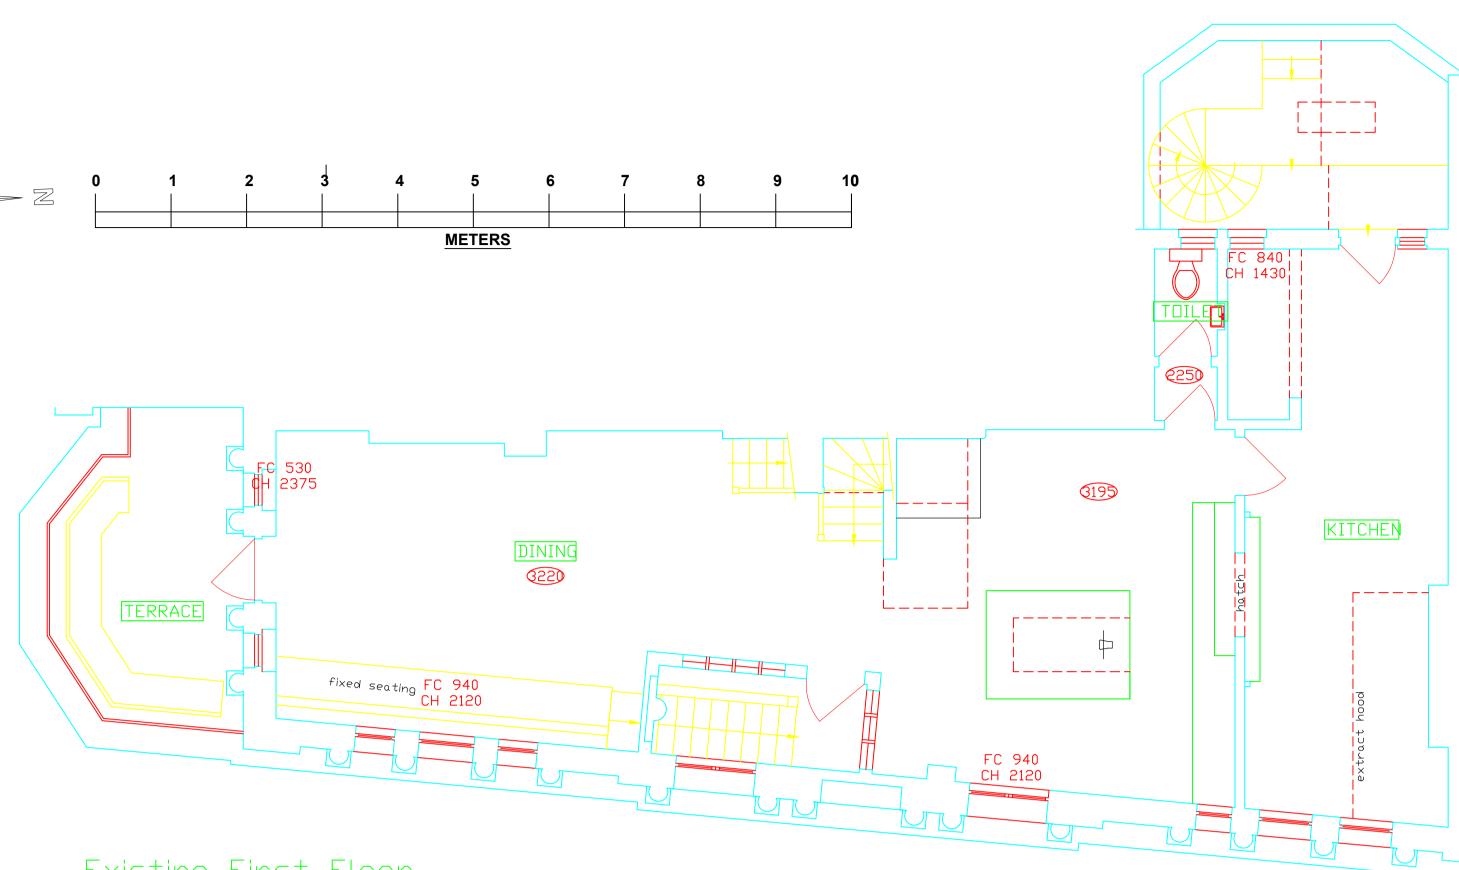

<u>Existing First Floor</u> <u>Plan</u>

<u>Plan</u>

Existing Ground Floor

## Job Title

THE QUEENS, 49 Regents Park Road, NW1 8XD Drawing Title

EXISTING PLAN **GROUND & FIRST FLOORS** 

| <sup>cale</sup><br>1:50 @ A1 | Drawing No | Revision |
|------------------------------|------------|----------|
| <sup>ate</sup><br>FEB 15     | 3138 - 01  | 1        |
| rawn By                      |            |          |
|                              |            |          |