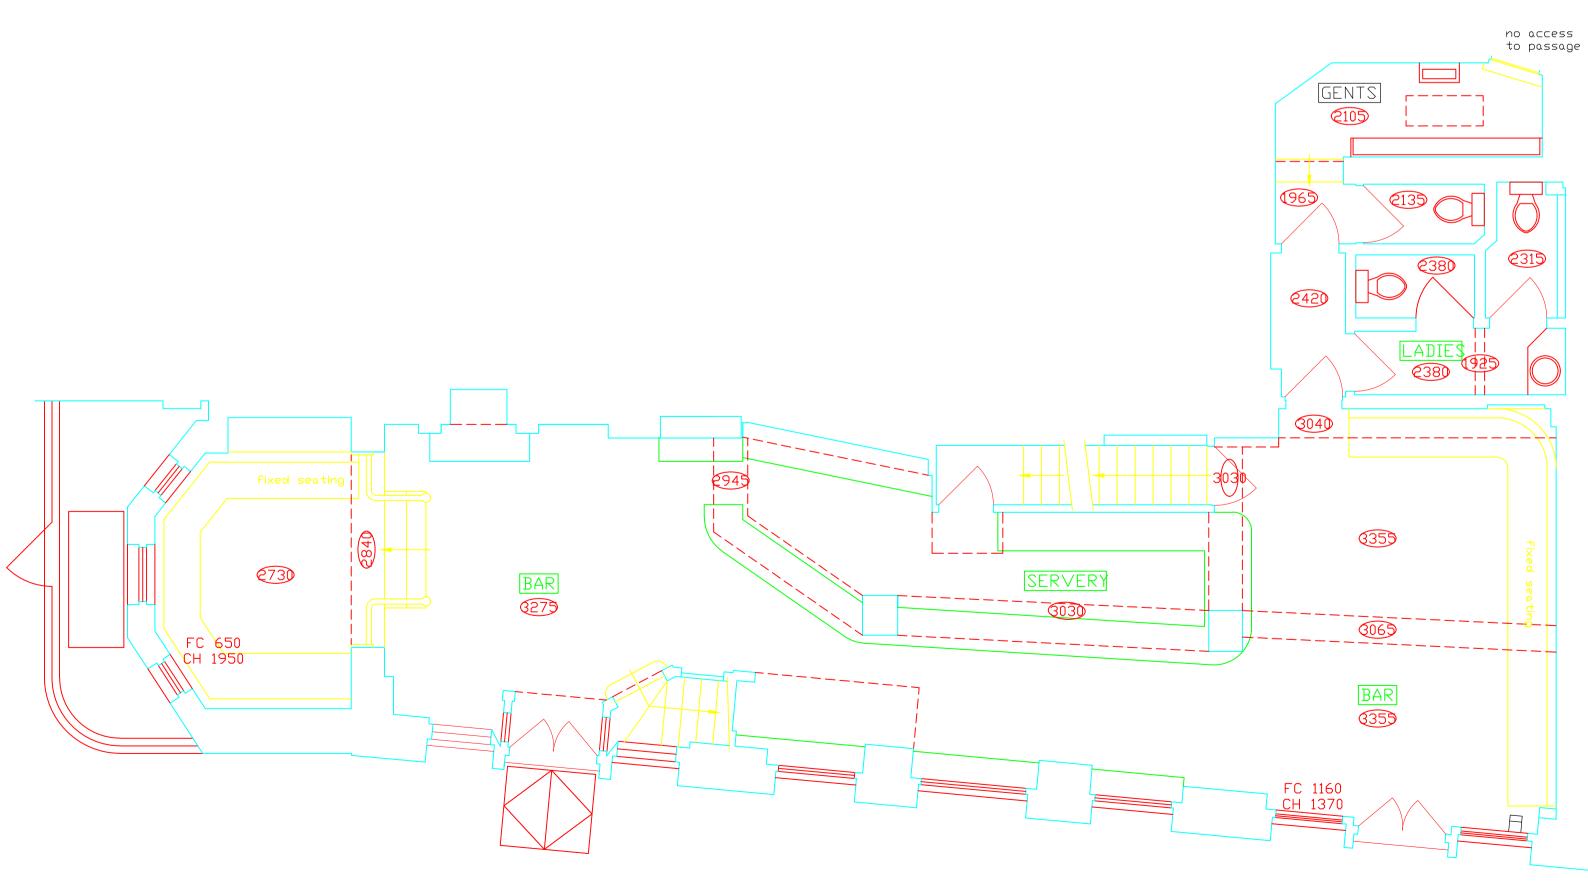

<u>Existing First Floor</u> <u>Plan</u>

<u>Plan</u>

Existing Ground Floor

## Job Title

THE QUEENS, 49 Regents Park Road, NW1 8XD Drawing Title

EXISTING PLAN **GROUND & FIRST FLOORS** 

| <sup>cale</sup><br>1:50 @ A1 | Drawing No | Revision |
|------------------------------|------------|----------|
| <sup>ate</sup><br>FEB 15     | 3138 - 01  | 1        |
| rawn By                      |            |          |
|                              |            |          |