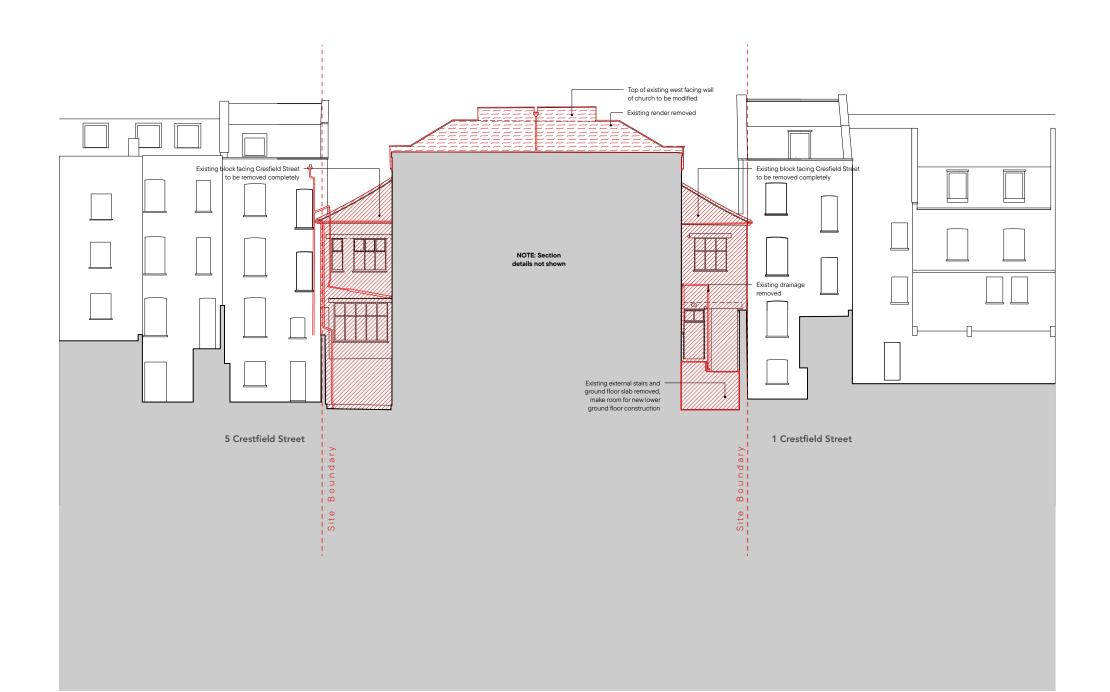

| Key Pl                                                                       | an                                                                                                                                                                     |                                           |                   |
|------------------------------------------------------------------------------|------------------------------------------------------------------------------------------------------------------------------------------------------------------------|-------------------------------------------|-------------------|
| CRESTFIELD STREET                                                            |                                                                                                                                                                        | 90 05 05 05 05 05 05 05 05 05 05 05 05 05 | BIRKENHEAD STREET |
|                                                                              | 0                                                                                                                                                                      |                                           |                   |
|                                                                              | <ul> <li>Site boundary</li> <li>Existing featu</li> <li>demolished</li> <li>Existing featu</li> <li>retained and</li> <li>Existing open</li> <li>blocked up</li> </ul> | res to be<br>res to be<br>modified        | e<br>d            |
| PL01 11/                                                                     | 12/2024 Issued f                                                                                                                                                       | or Plannir                                | ng                |
| Revisions:                                                                   |                                                                                                                                                                        |                                           |                   |
| Ciert                                                                        |                                                                                                                                                                        |                                           |                   |
| 1B The Hang<br>Perseverance<br>38 Kingsland<br>London E2 8<br>T 020 7613 19  | e Works<br>Road<br>DD<br>134<br>natthewlloyd.co.uk                                                                                                                     | chitec                                    | e2022             |
| Original S                                                                   | heet Size                                                                                                                                                              | A,                                        | 3                 |
|                                                                              | <br>O 1m                                                                                                                                                               |                                           | <br>5m            |
| Date:<br>Dec-24                                                              | Scale:<br>1:200 @ A3                                                                                                                                                   | Checked by:<br>ML                         | Drawn by:<br>DY   |
| Project:<br>KING'S CF<br>WC1H 8B\                                            | ROSS METHODIST                                                                                                                                                         | CHURCH                                    |                   |
| Drawing stite:<br>DEMOLITION ELEVATION - MISSION<br>HOUSE FACING LIGHT WELLS |                                                                                                                                                                        |                                           |                   |
| KXMC                                                                         | Dwg. No:<br>PL175                                                                                                                                                      |                                           | Rev.<br>PL01      |