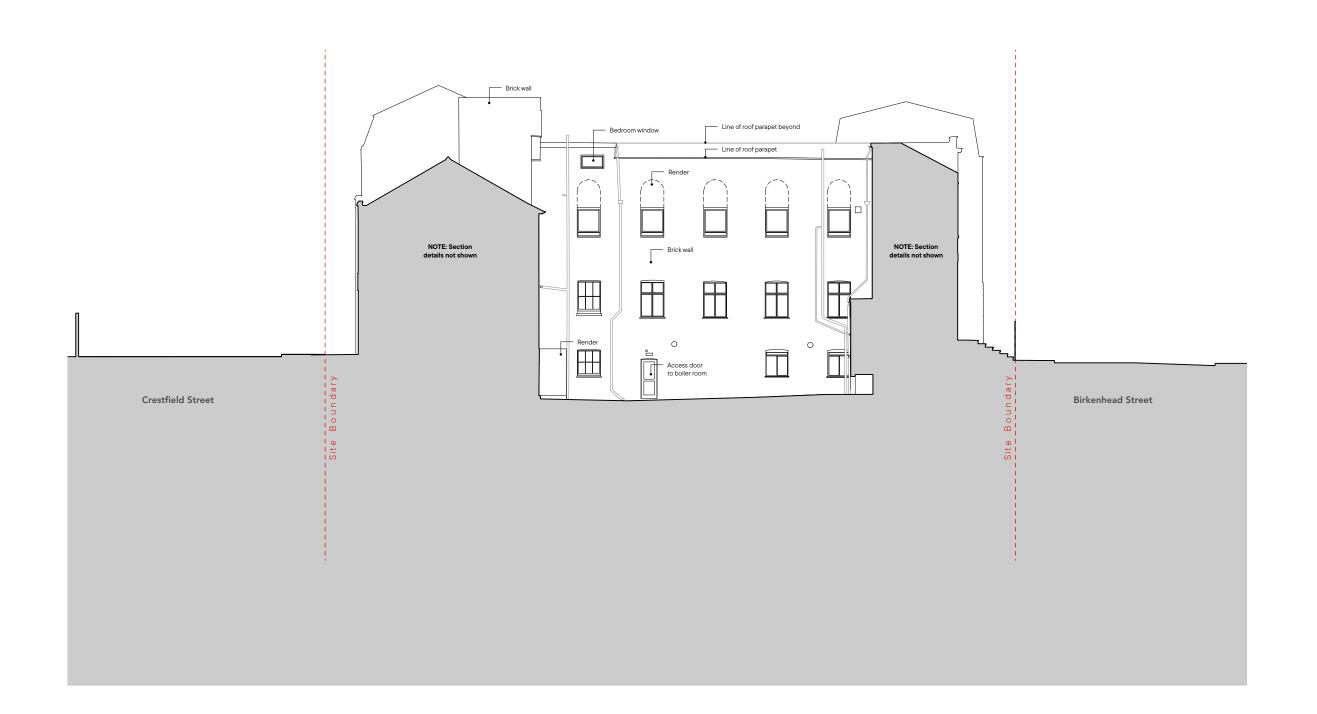

## Matthew Lloyd Architects

1B The Hangar Perseverance Works 38 Kingsland Road London E2 8DD T 020 7613 1934

1:200 @ A3 ML Dec-24 Project
KING'S CROSS METHODIST CHURCH

EXISTING ELEVATION - SOUTH

кхмс PL01 PL124