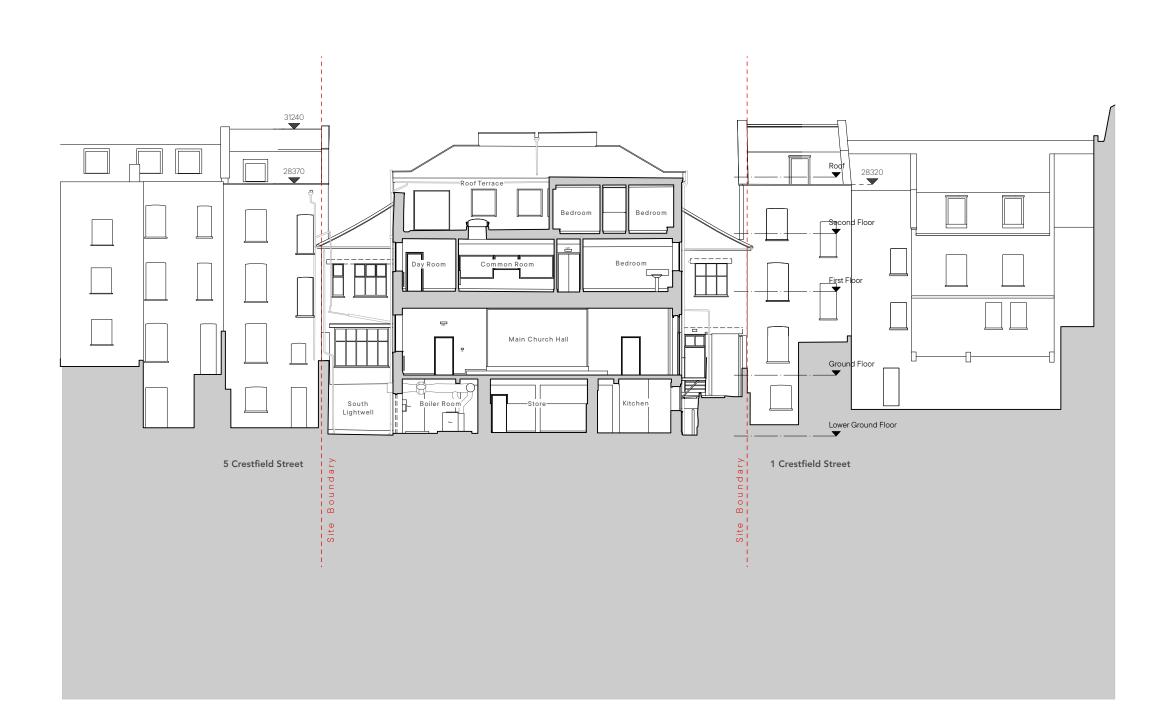

| PLO1 11/<br>Revisions:                                                                                                                                                                       | '12/2024 Issued fo   | or Plannin        | g               |
|----------------------------------------------------------------------------------------------------------------------------------------------------------------------------------------------|----------------------|-------------------|-----------------|
| PLANNING                                                                                                                                                                                     |                      |                   |                 |
| Clert                                                                                                                                                                                        |                      |                   |                 |
| Matthew Lloyd Architects<br>1B The Hangar<br>Persoverance Works<br>38 Kingdand Read<br>London E2 8DD<br>T 020 7613 1934<br>email: mail@matthewlloyd.co.uk<br>www.matthewlloyd.co.uk<br>ezozz |                      |                   |                 |
| Original S                                                                                                                                                                                   | heet Size            | A,                | 3               |
| 0 1m 5m                                                                                                                                                                                      |                      |                   |                 |
| Date:<br>Dec-24                                                                                                                                                                              | Scale:<br>1:200 @ A3 | Checked by:<br>ML | Drawn by:<br>DY |
| Project<br>KING'S CROSS METHODIST CHURCH<br>WC1H 8BW                                                                                                                                         |                      |                   |                 |
|                                                                                                                                                                                              |                      |                   |                 |
| Drawing title:<br>EXISTING                                                                                                                                                                   | SECTION DD           |                   |                 |