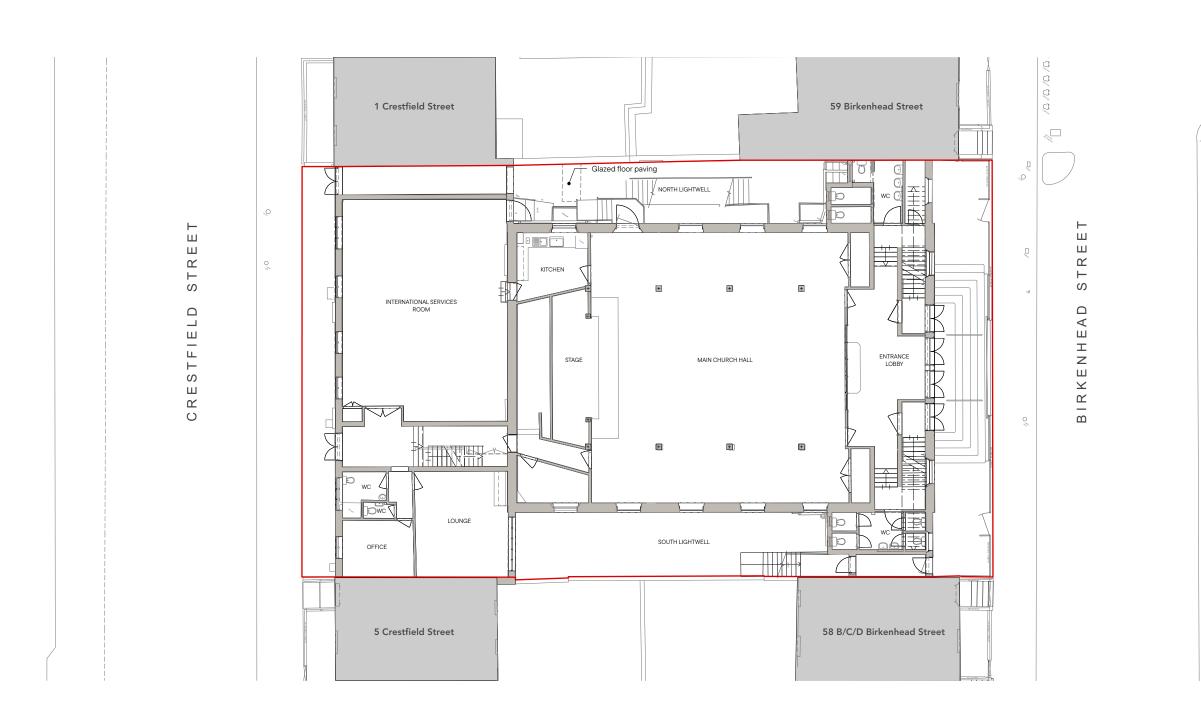

PL01 11/12/2024 Issued for Planning

Matthew Lloyd Architects

1B The Hangar Perseverance Works 38 Kingsland Road London E2 8DD T 020 7613 1934

PLANNING

KING'S CROSS METHODIST CHURCH

EXISTING GROUND FLOOR PLAN