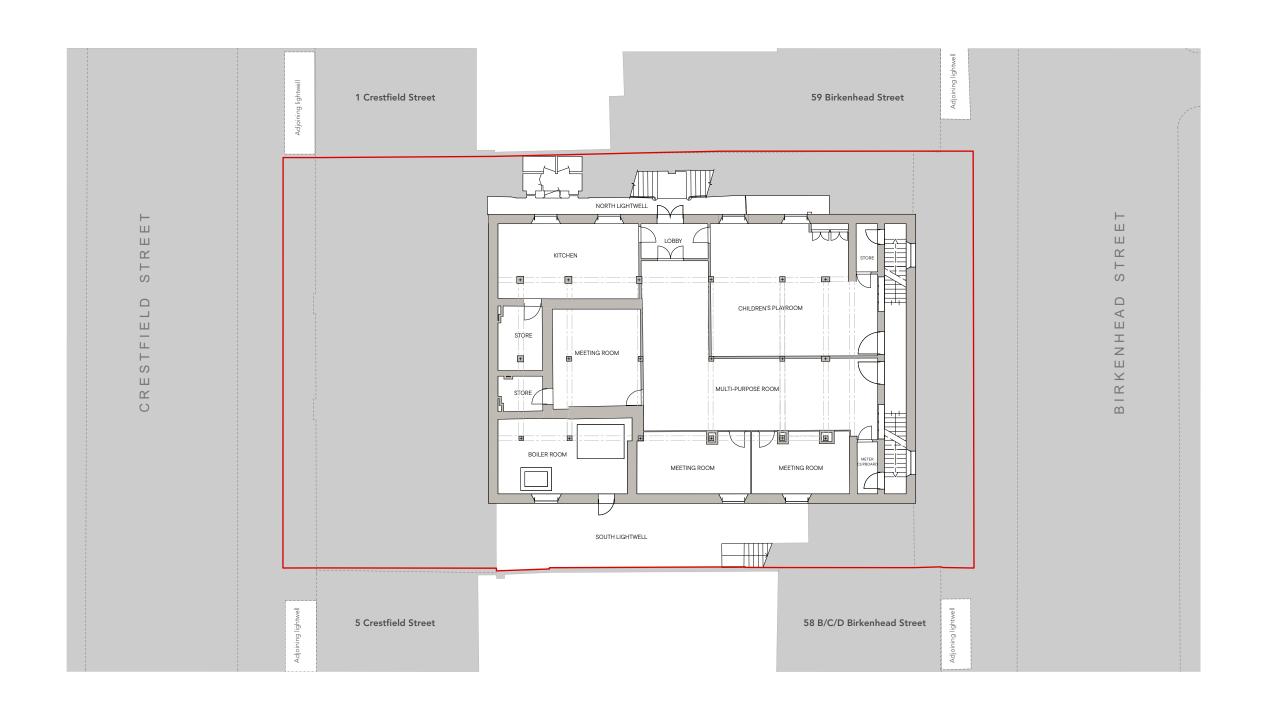

----- Site boundary

Existing walls

PL01 11/12/2024 Issued for Planning

## KING'S CROSS METHODIST CHURCH

EXISTING LOWER GROUND FLOOR PLAN

PLO1 кхмс PL099