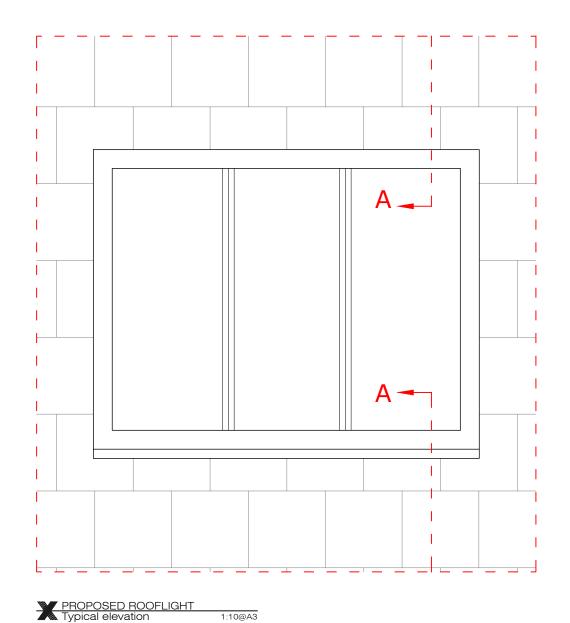

All finishes to XUL Architecture's satisfaction.
 All drawings to be approved by XUL Architecture prior to construction.

| Issue key:       | Project Adress     |            |                                        |       | Issue For: |      |  |
|------------------|--------------------|------------|----------------------------------------|-------|------------|------|--|
| Information (I)  | 7 Frognal          | Gardens, N | W3 6UY                                 |       | PLANNING   |      |  |
| Planning (P)     | Scale              | 1:10@A3    | PROPOSE                                | D     |            |      |  |
| Tender (T)       | Rev. Date 23.12.24 |            | Rooflight details - Conservation style |       |            |      |  |
| Construction (C) | Drawn              | AT         | Dwg. No.                               | PA-06 | Rev.       | P-00 |  |
| Ac Built (B)     | Checked DLL        |            | Project Number                         |       | 24113      |      |  |

1:10@A3

0

0.1 0.2 0.3 0.4 0.5

Ground Floor Office 33 Belsize Lane London NW3 5AS

Office: +44 (0) 207 431 9014 info@xularchitecture.co.uk www.xularchitecture.co.uk