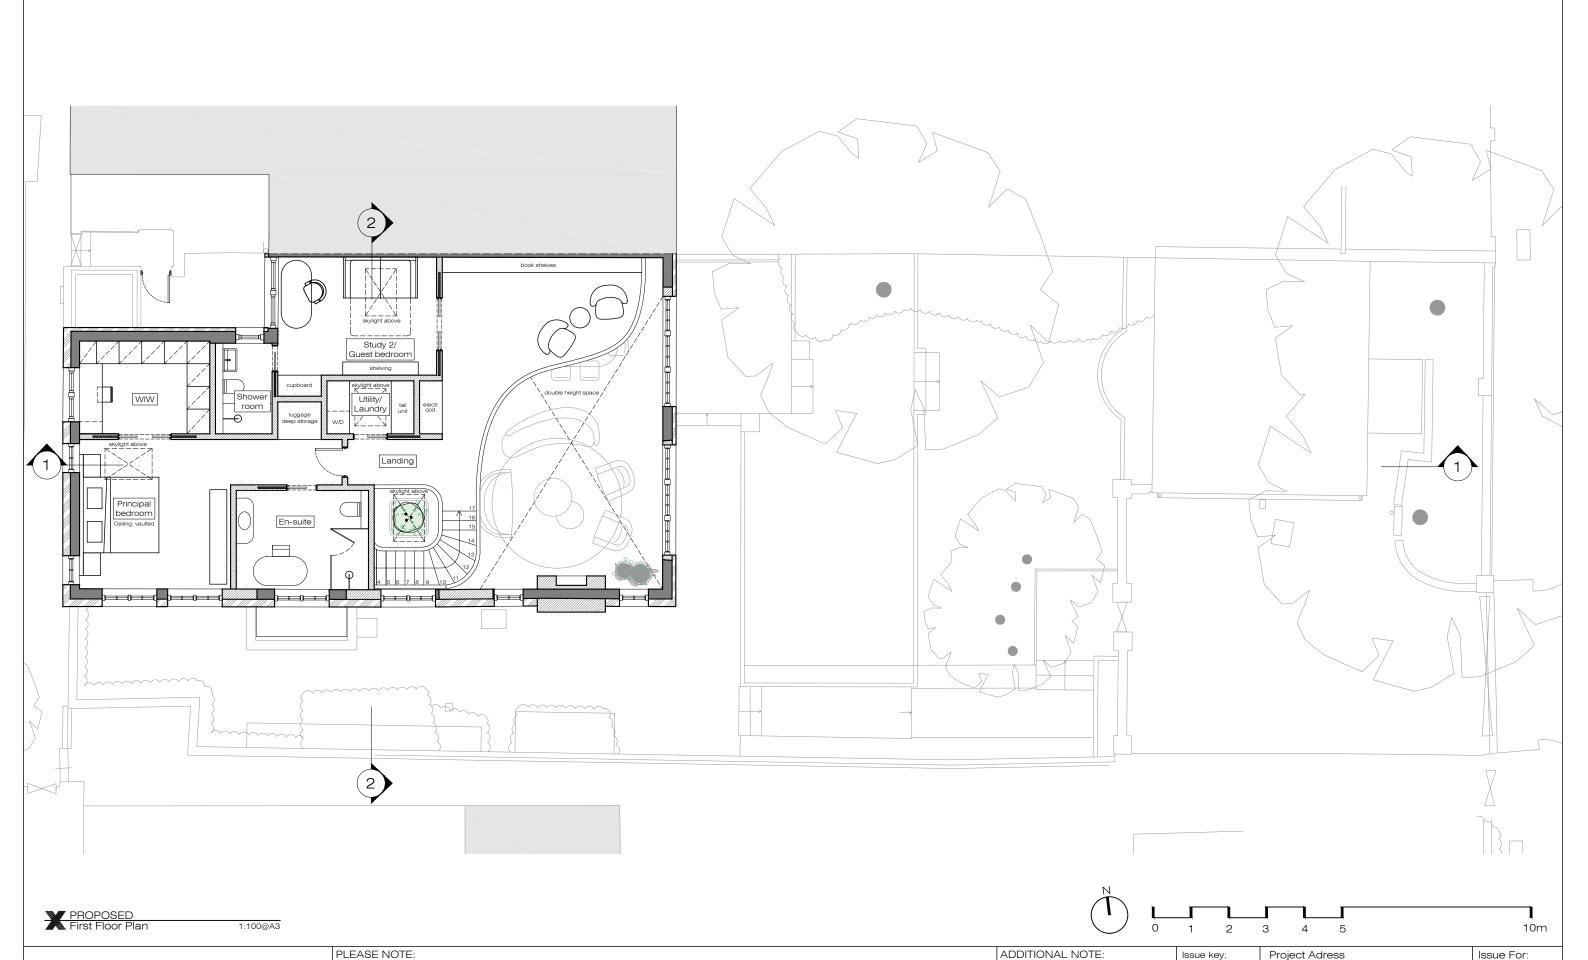

  All drawings and designs are covered by design 5. right (intellectual property), and may not be distributed, copied or issued without written permission by the Architect.
- 4. All design concepts are the sole property of the 6. Samples to be provided by contractor for XUL Architect and no adaptations, reproductions or copies may be made without written permission 7.
  - of the Architect. These drawings are subject to any variation required or recommendation by any statutory authority, or for the better carrying out of the works.
- Architecture's approval.

  All finishes to XUL Architecture's satisfaction.
- All drawings to be approved by XUL Architecture prior to construction.

Project Adress Issue For: Issue key: 7 Frognal Gardens, NW3 6UY Information (I) PLANNING 1:100@A3 PROPOSED Planning (P) Rev. Date 23.12.24 First Floor Plan Tender (T) Drawn AT Dwg. No. PA-02 Rev. P-00 Construction (C) 24113 As Built (B) RH Project Number