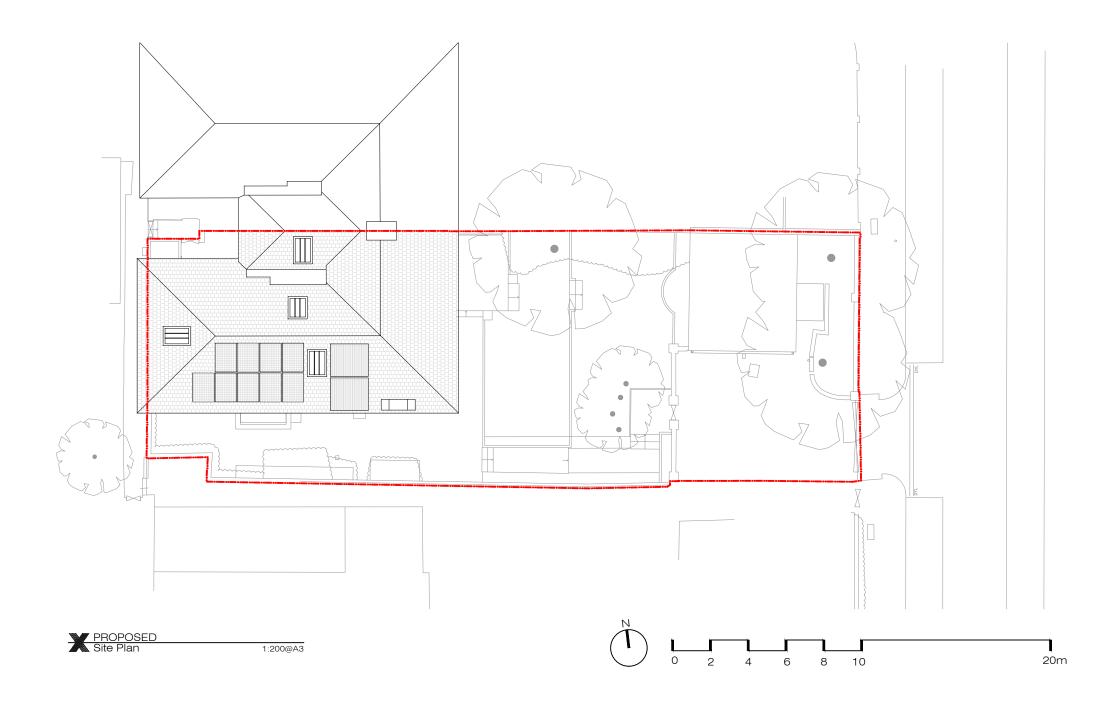

Project Adress Issue For: Issue key: 7 Frognal Gardens, NW3 6UY Information (I) PLANNING 1:200@A3 PROPOSED Planning (P) Rev. Date 23.12.24 Site plan Tender (T) Drawn AT Dwg. No. PA-00 Rev. P-00 Construction (C)

RH Project Number

As Built (B)

24113

ARCHITECTURE

Ground Floor Office 33 Belsize Lane London NW3 5AS Office: +44 (0) 207 431 9014 info@xularchitecture.co.uk www.xularchitecture.co.uk PLEASE NOTE:

- 1. All dimensions to be checked on site before fabrication,
- 2. Contractor to refer to engineers drawings before
- proceeding with works.