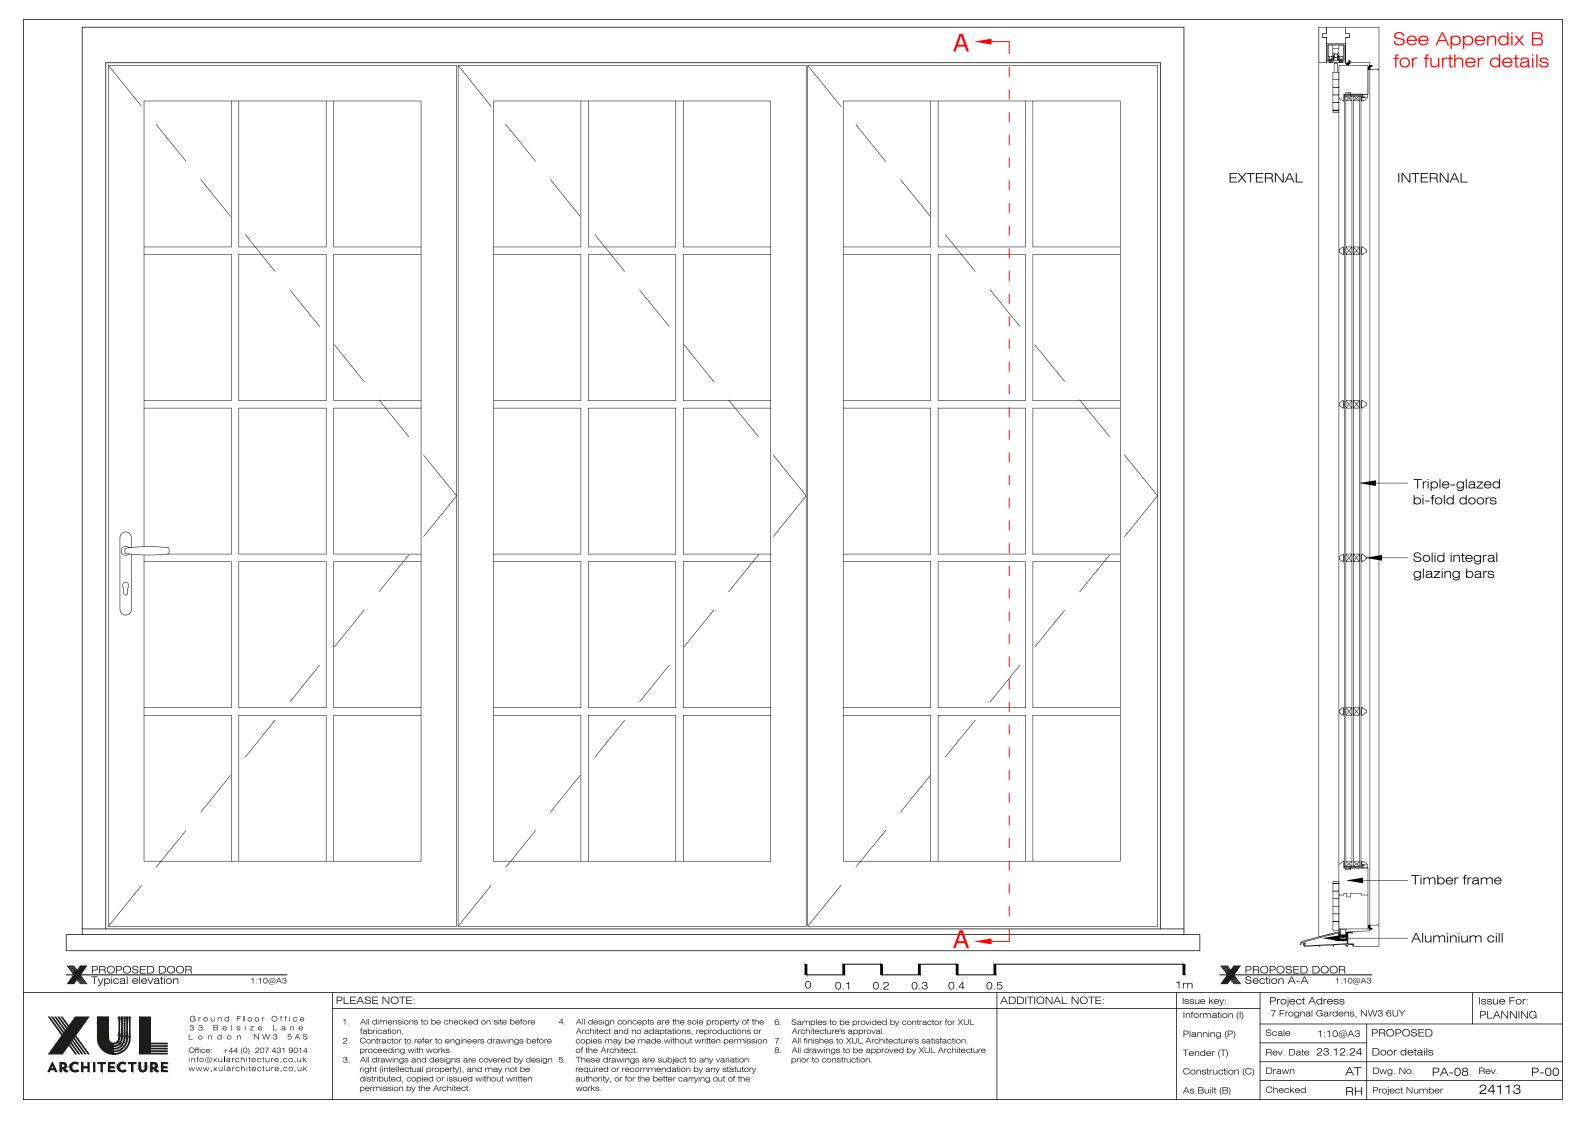

  All finishes to XUL Architecture's satisfaction.
  - All drawings to be approved by XUL Architecture prior to construction.

Issue key: Information (I) Planning (P) Tender (T) Drawn Construction (C) As Built (B)

Project Adress Issue For: 7 Frognal Gardens, NW3 6UY PLANNING PROPOSED N/A Rev. Date 23.12.24 Door - typical details AT Dwg. No. PA-10 Rev. P-00

24113

RH Project Number