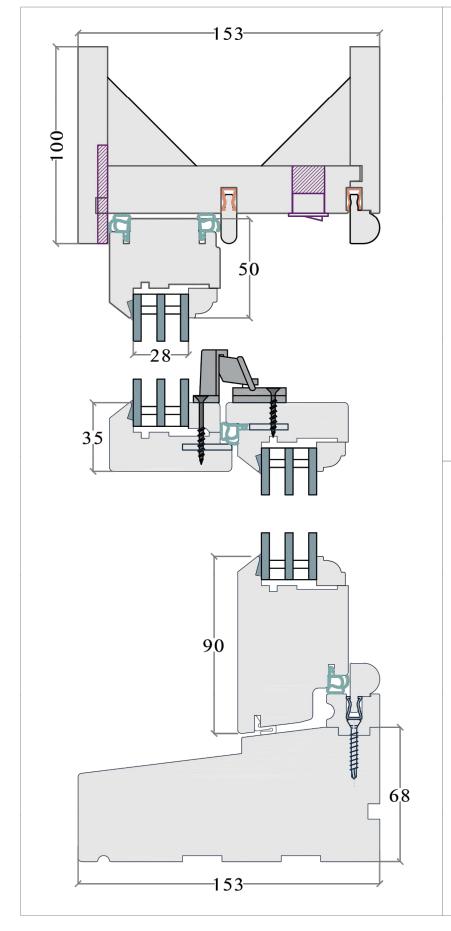

Project Adress Issue key: Information (I) Planning (P) Tender (T) Drawn Construction (C) As Built (B)

Issue For: 7 Frognal Gardens, NW3 6UY PLANNING PROPOSED Rev. Date 23.12.24 Window - typical details AT Dwg. No. PA-09 Rev. P-00 RH Project Number 24113