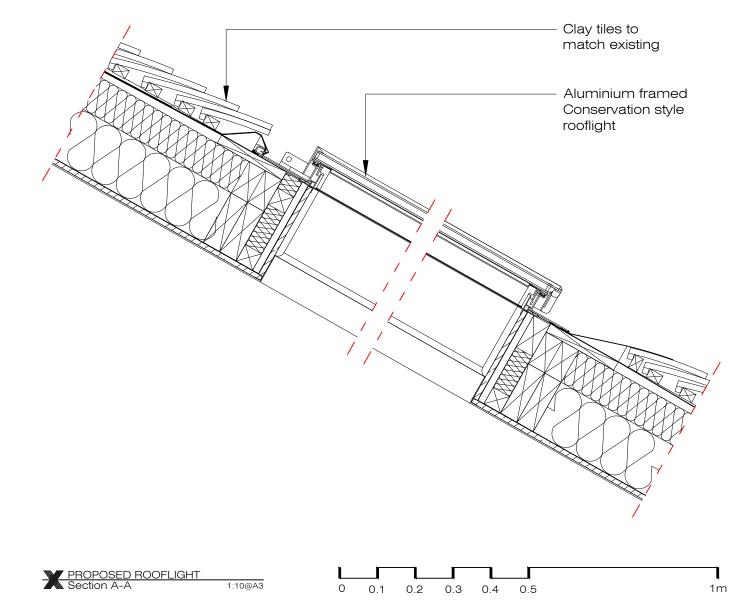

All finishes to XUL Architecture's satisfaction.
 All drawings to be approved by XUL Architecture prior to construction.

| Issue key:       | Project Adress     |            |                                        |       | Issue For: |      |  |
|------------------|--------------------|------------|----------------------------------------|-------|------------|------|--|
| Information (I)  | 7 Frognal          | Gardens, N | W3 6UY                                 |       | PLANNING   |      |  |
| Planning (P)     | Scale              | 1:10@A3    | PROPOSE                                | D     |            |      |  |
| Tender (T)       | Rev. Date 23.12.24 |            | Rooflight details - Conservation style |       |            |      |  |
| Construction (C) | Drawn              | AT         | Dwg. No.                               | PA-06 | Rev.       | P-00 |  |
| Ac Built (B)     | Checked DLL        |            | Project Number                         |       | 24113      |      |  |

1:10@A3

0

0.1 0.2 0.3 0.4 0.5

Ground Floor Office 33 Belsize Lane London NW3 5AS

Office: +44 (0) 207 431 9014 info@xularchitecture.co.uk www.xularchitecture.co.uk