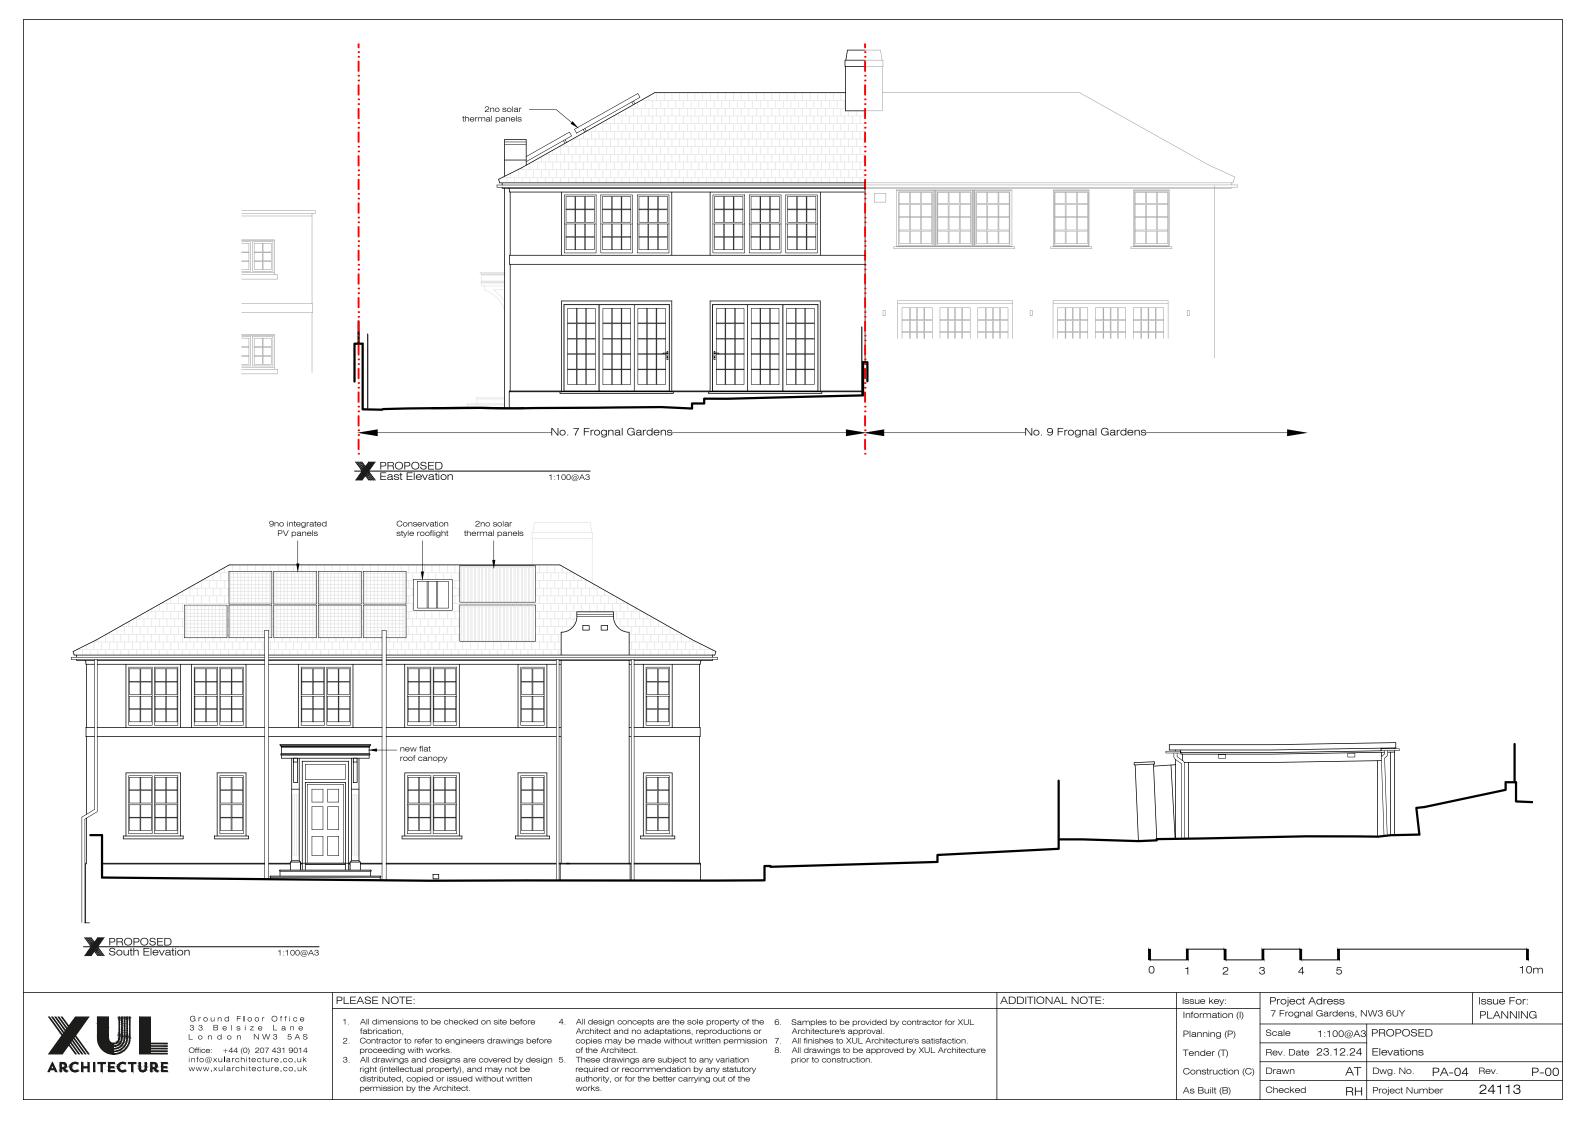

Project Adress Issue For: Issue key: 7 Frognal Gardens, NW3 6UY Information (I) PLANNING 1:200@A3 PROPOSED Planning (P) Rev. Date 23.12.24 Site plan Tender (T) Drawn AT Dwg. No. PA-00 Rev. P-00 Construction (C)

RH Project Number

As Built (B)

24113

ARCHITECTURE

Ground Floor Office 33 Belsize Lane London NW3 5AS Office: +44 (0) 207 431 9014 info@xularchitecture.co.uk www.xularchitecture.co.uk PLEASE NOTE:

- 1. All dimensions to be checked on site before fabrication,
- 2. Contractor to refer to engineers drawings before
- proceeding with works.