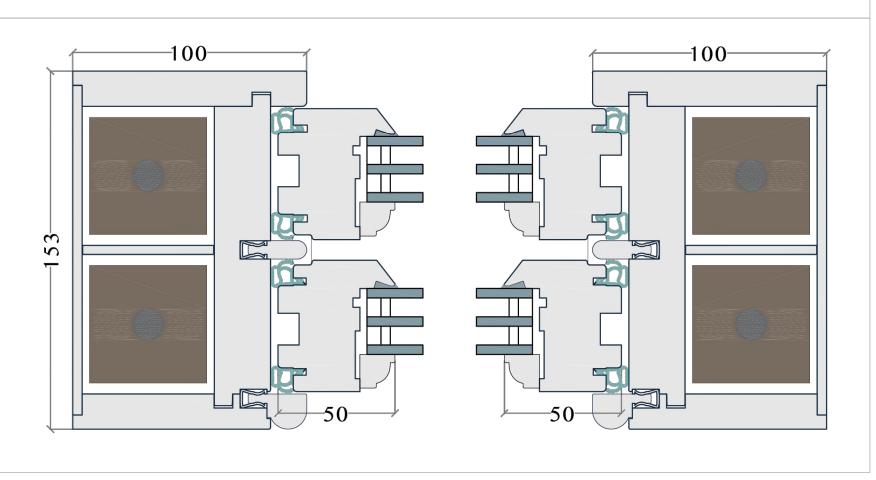

Project Adress Issue key: Information (I) Planning (P) Tender (T) Drawn Construction (C) As Built (B)

Issue For: 7 Frognal Gardens, NW3 6UY PLANNING PROPOSED Rev. Date 23.12.24 Window - typical details AT Dwg. No. PA-09 Rev. P-00 RH Project Number 24113