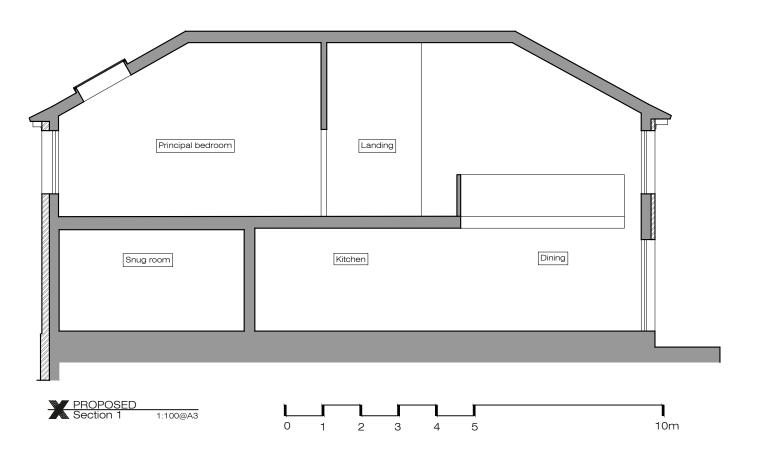

works.

PROPOSED Section 2

Architecture's approval.

All finishes to XUL Architecture's satisfaction. All drawings to be approved by XUL Architecture prior to construction.

| ADDITIONAL NOTE: | Issue key:       | Project Adress<br>7 Frognal Gardens, NW3 6UY |          |                | Issue For: |          |      |
|------------------|------------------|----------------------------------------------|----------|----------------|------------|----------|------|
|                  | Information (I)  |                                              |          |                |            | PLANNING |      |
|                  | Planning (P)     | Scale                                        | 1:100@A3 | PROPOSED       |            |          |      |
|                  | Tender (T)       | Rev. Date                                    | 23.12.24 | Elevations     | ns         |          |      |
|                  | Construction (C) | Drawn                                        | AT       | Dwg. No.       | PA-05      | Rev.     | P-00 |
|                  | As Built (B)     | Checked                                      | BH       | Project Number |            | 24113    |      |