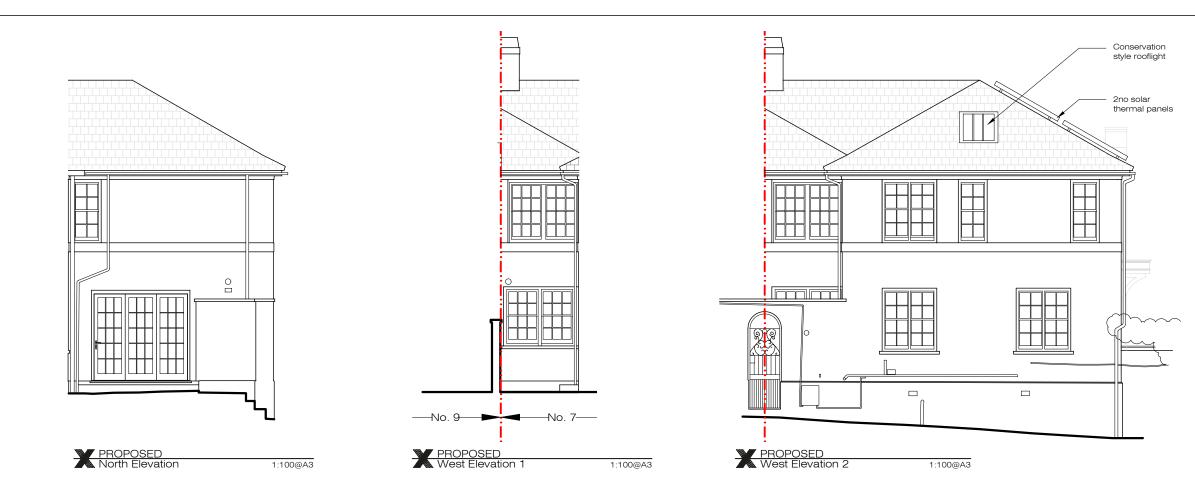

works.

PROPOSED Section 2

Architecture's approval.

All finishes to XUL Architecture's satisfaction. All drawings to be approved by XUL Architecture prior to construction.

| ADDITIONAL NOTE: | Issue key:       | Project Adress<br>7 Frognal Gardens, NW3 6UY |          |                | Issue For: |          |      |
|------------------|------------------|----------------------------------------------|----------|----------------|------------|----------|------|
|                  | Information (I)  |                                              |          |                |            | PLANNING |      |
|                  | Planning (P)     | Scale                                        | 1:100@A3 | PROPOSED       |            |          |      |
|                  | Tender (T)       | Rev. Date                                    | 23.12.24 | Elevations     | ns         |          |      |
|                  | Construction (C) | Drawn                                        | AT       | Dwg. No.       | PA-05      | Rev.     | P-00 |
|                  | As Built (B)     | Checked                                      | BH       | Project Number |            | 24113    |      |