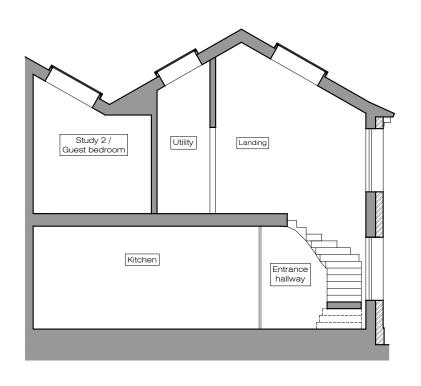

works.

PROPOSED Section 2

Architecture's approval.

All finishes to XUL Architecture's satisfaction. All drawings to be approved by XUL Architecture prior to construction.

| ADDITIONAL NOTE: | Issue key:       | Project Adress<br>7 Frognal Gardens, NW3 6UY |          |                | Issue For: |          |      |
|------------------|------------------|----------------------------------------------|----------|----------------|------------|----------|------|
|                  | Information (I)  |                                              |          |                |            | PLANNING |      |
|                  | Planning (P)     | Scale                                        | 1:100@A3 | PROPOSED       |            |          |      |
|                  | Tender (T)       | Rev. Date                                    | 23.12.24 | Elevations     | ns         |          |      |
|                  | Construction (C) | Drawn                                        | AT       | Dwg. No.       | PA-05      | Rev.     | P-00 |
|                  | As Built (B)     | Checked                                      | BH       | Project Number |            | 24113    |      |