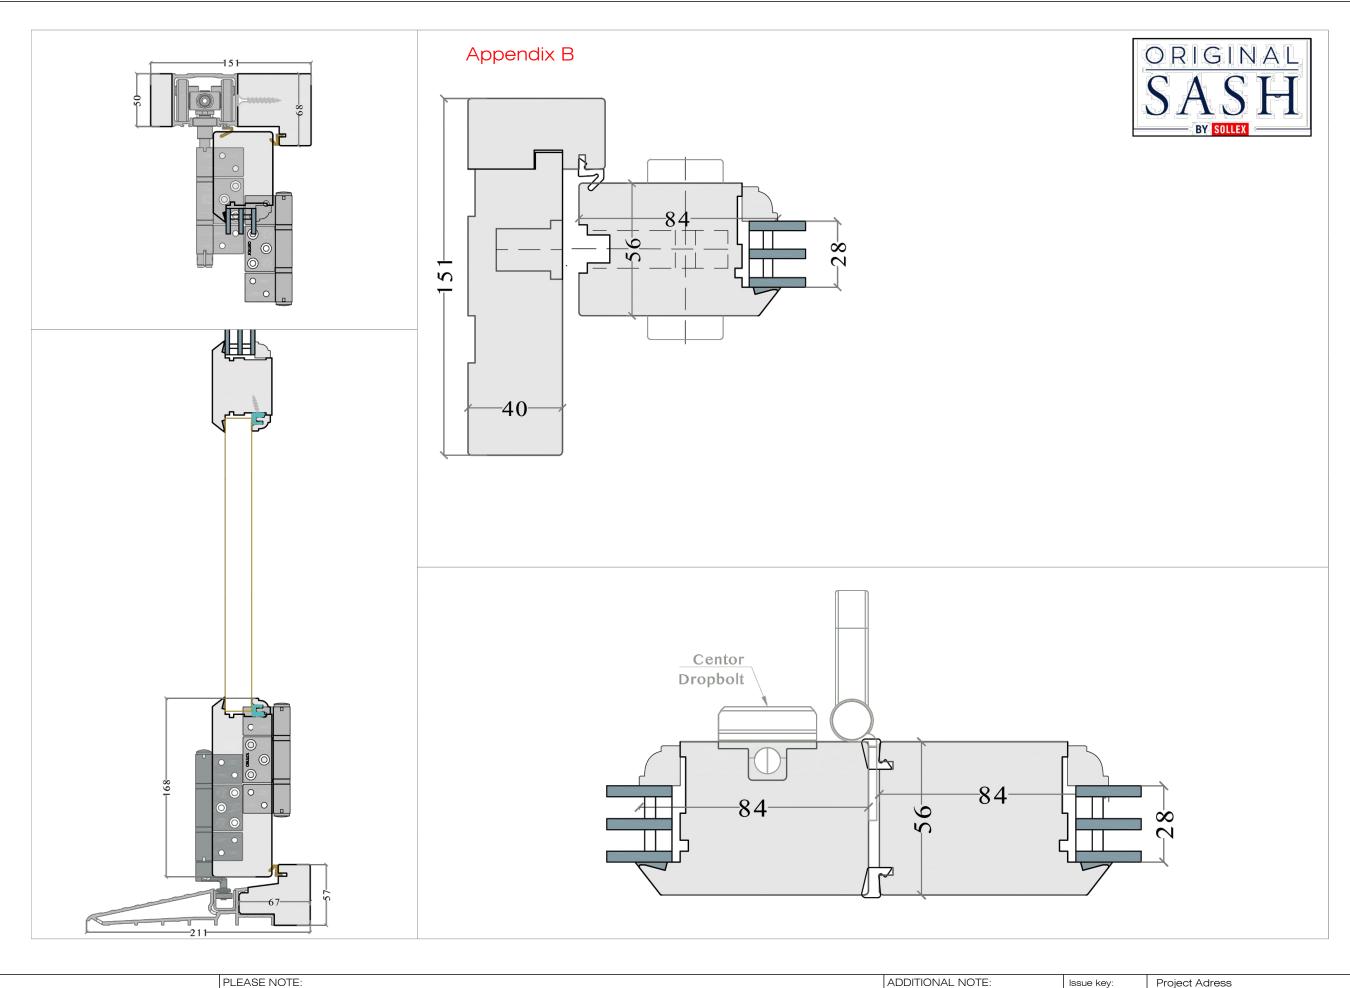

Project Adress Issue For: 7 Frognal Gardens, NW3 6UY PLANNING PROPOSED N/A Rev. Date 23.12.24 Door - typical details AT Dwg. No. PA-10 Rev. P-00

24113

RH Project Number