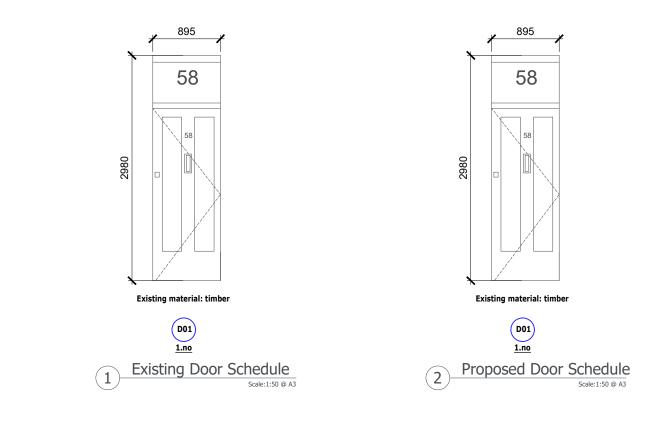

| P1                                                                                                                                                                                                                                                                                                                                                                           | Planning    | MO | AW | 12.12.2024 |
|------------------------------------------------------------------------------------------------------------------------------------------------------------------------------------------------------------------------------------------------------------------------------------------------------------------------------------------------------------------------------|-------------|----|----|------------|
| Rev                                                                                                                                                                                                                                                                                                                                                                          | Description | Ву | QA | DD.MM.YY   |
| This drawing and any design hereon is the copyright of Potter<br>Raper and must not be reproduced without their written consent. All<br>drawings remain the property of Potter Raper. Figured dimension<br>only to be taken from this drawing. All dimensions to be checked on<br>site. Please inform Potter Raper immediately of any discrepancies<br>before work proceeds. |             |    |    |            |
| Client<br>Wates                                                                                                                                                                                                                                                                                                                                                              |             |    |    |            |
| Project Name<br>Capital Works 2024-2025                                                                                                                                                                                                                                                                                                                                      |             |    |    |            |
| Project Location<br>58 Chalcot Rd,<br>London NW1 8LY                                                                                                                                                                                                                                                                                                                         |             |    |    |            |
| Sheet Name<br>Existing and Proposed Door Schedule                                                                                                                                                                                                                                                                                                                            |             |    |    |            |
| Project Status<br>Planning                                                                                                                                                                                                                                                                                                                                                   |             |    |    |            |
| Drawing Nr.<br>11085-PR-CR_58-ZZ-DR-A-PL401                                                                                                                                                                                                                                                                                                                                  |             |    |    |            |
| Scale 1:50 @ A3                                                                                                                                                                                                                                                                                                                                                              |             |    |    |            |
| POTTER<br>RAPER                                                                                                                                                                                                                                                                                                                                                              |             |    |    |            |
| Duncan House<br>1A Burnhill Road<br>Beckenham<br>Kent                                                                                                                                                                                                                                                                                                                        |             |    |    |            |
| BR3 3LA<br>Tel: 020 8658 3538                                                                                                                                                                                                                                                                                                                                                |             |    |    |            |