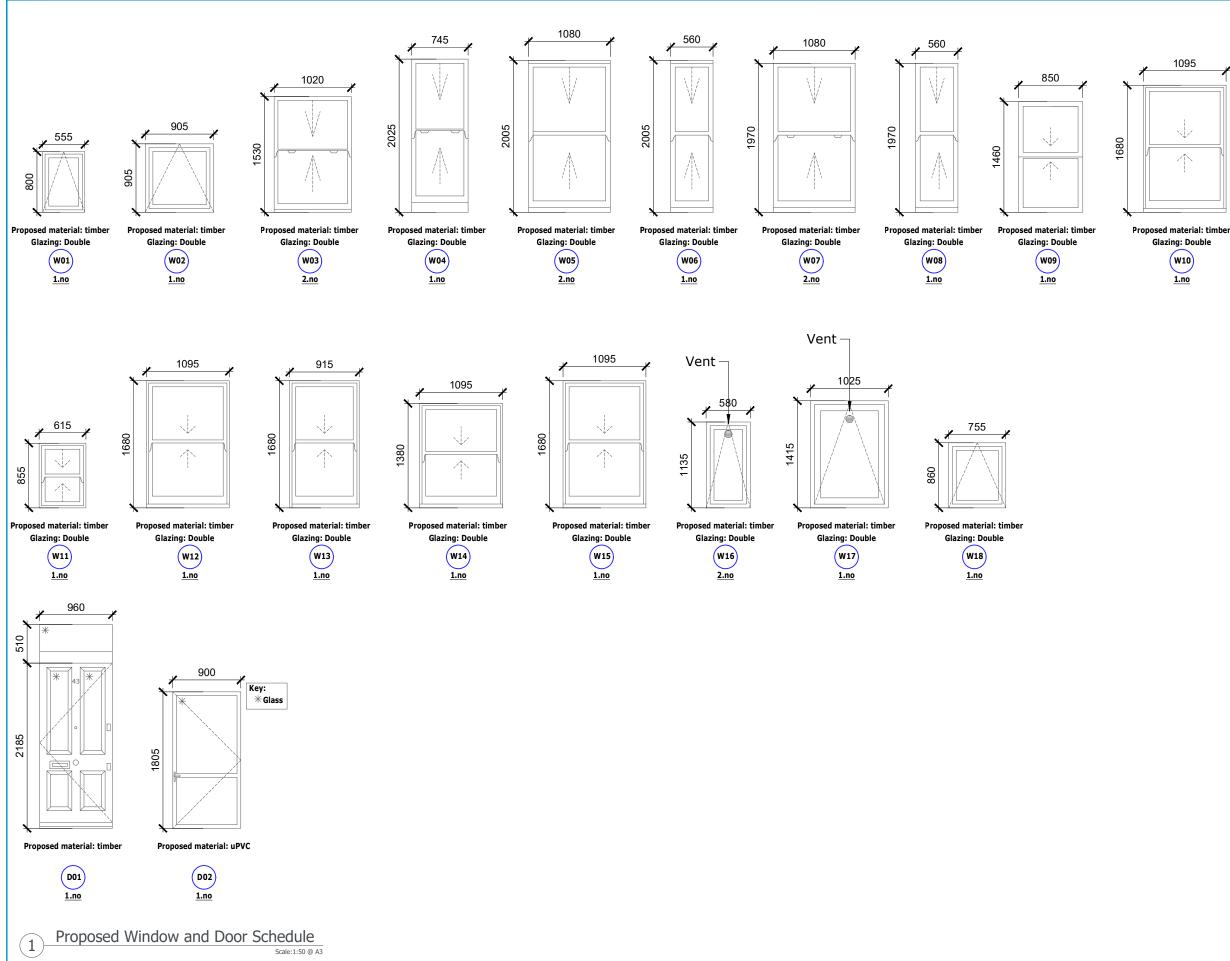

0 0.5

Scale Bar 1:50

1

2.5m

| P1                                            | Planning                                                                                                                                                                            | MO                | AW               | 4.12.2024              |  |
|-----------------------------------------------|-------------------------------------------------------------------------------------------------------------------------------------------------------------------------------------|-------------------|------------------|------------------------|--|
| Rev                                           | Description                                                                                                                                                                         | By                | QA               | DD.MM.Y                |  |
| drawi<br>only t<br>site. F                    | r and must not be reproduced without<br>ngs remain the property of Potter Rap<br>o be taken from this drawing. All dime<br>Please inform Potter Raper immediate<br>e work proceeds. | er. Fig<br>nsions | jured o<br>to be | dimension<br>checked o |  |
| Clie                                          | ent<br>Wates                                                                                                                                                                        |                   |                  |                        |  |
| Pro                                           | ject Name                                                                                                                                                                           |                   |                  |                        |  |
|                                               | Capital Wor                                                                                                                                                                         | ks                |                  |                        |  |
| Pro                                           | ject Location                                                                                                                                                                       |                   |                  |                        |  |
|                                               | 43 Roderick Rd, L<br>NW3 2NL                                                                                                                                                        | .onc              | lon              |                        |  |
| She                                           | eet Name                                                                                                                                                                            |                   |                  |                        |  |
| Pro                                           | posed Window and [                                                                                                                                                                  | 000               | r So             | chedul                 |  |
| Pro                                           | ject Status<br>Planning                                                                                                                                                             |                   |                  |                        |  |
| Dra                                           | wing Nr.<br>11085-PR-RR_43-ZZ-D                                                                                                                                                     | DR-A              | -PL4             | 102                    |  |
| Sca                                           | 1.00 (c                                                                                                                                                                             | -                 |                  |                        |  |
| Duncan House<br>1A Burnhill Road<br>Beckenham |                                                                                                                                                                                     |                   |                  |                        |  |
|                                               | Kent<br>BR3 3LA<br>Tel: 020 8658 3538                                                                                                                                               |                   |                  |                        |  |