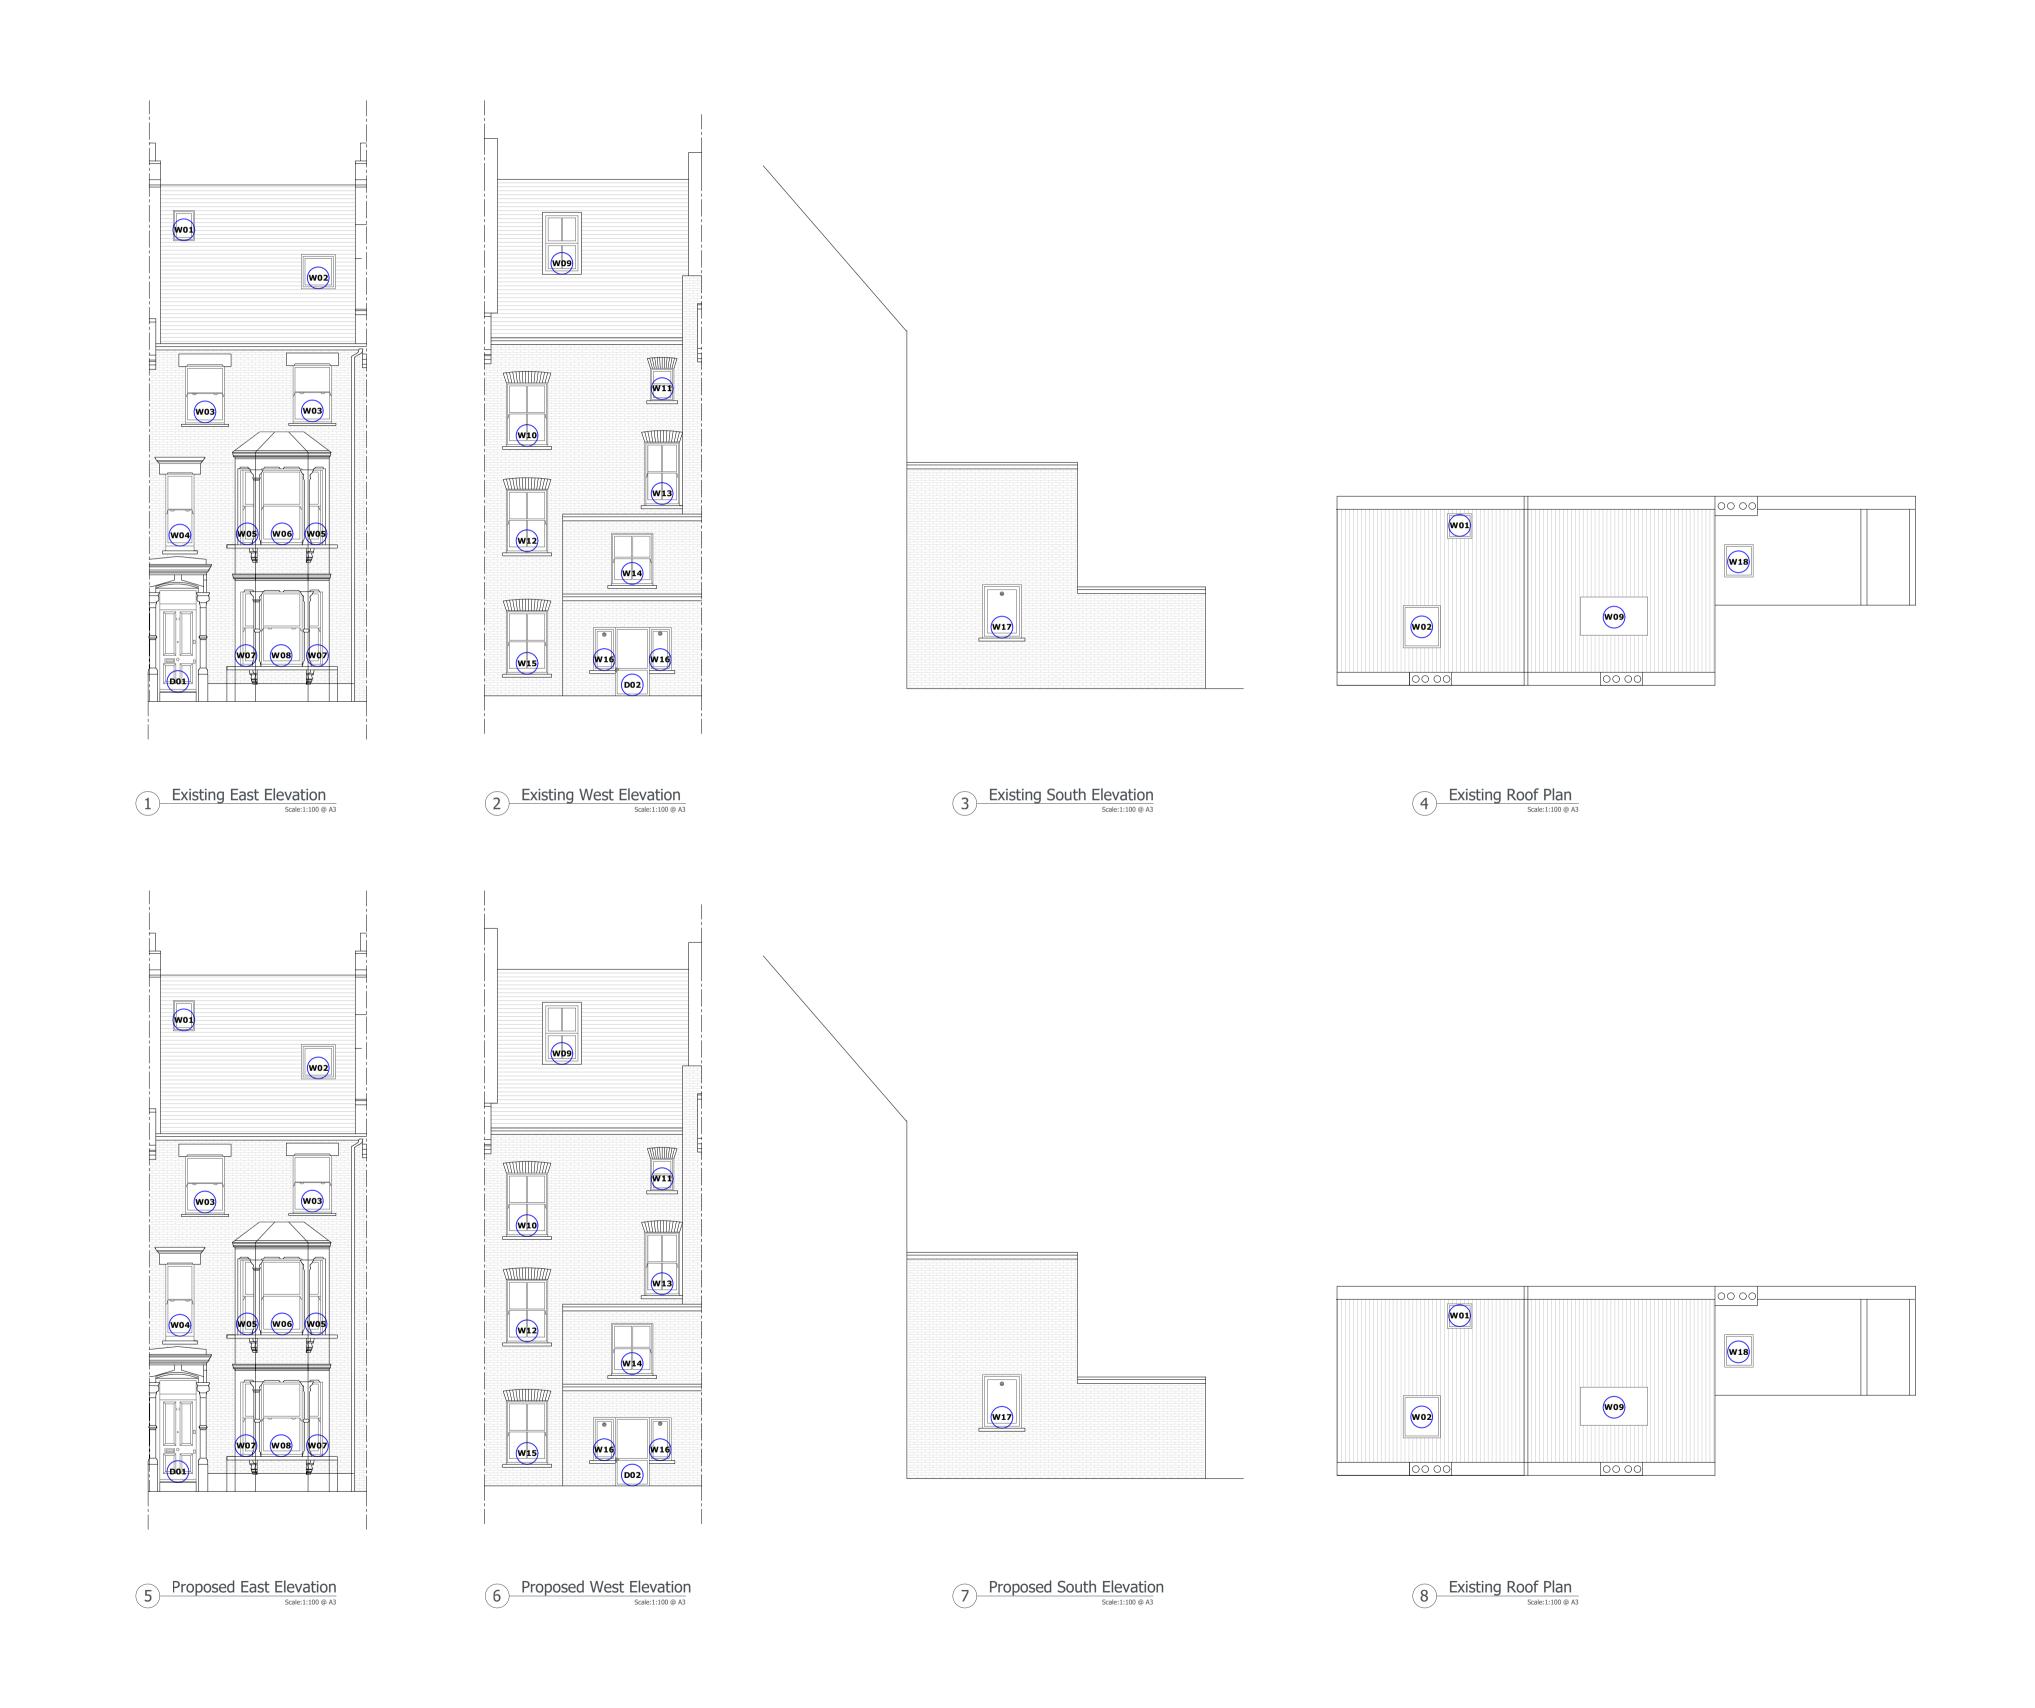

Client Wates

Project Name
Capital Works 2024-2025

Project Location

43 Roderick Rd, London

NW3 2NL

Sheet Name

Existing and Proposed East, West and South Elevations, Roof Plan

Project Status

Planning Nr.

Drawing Nr. 11085-PR-RR\_43-ZZ-DR-A-PL201

Beckenham Kent BR3 3LA Tel: 020 8658 3538