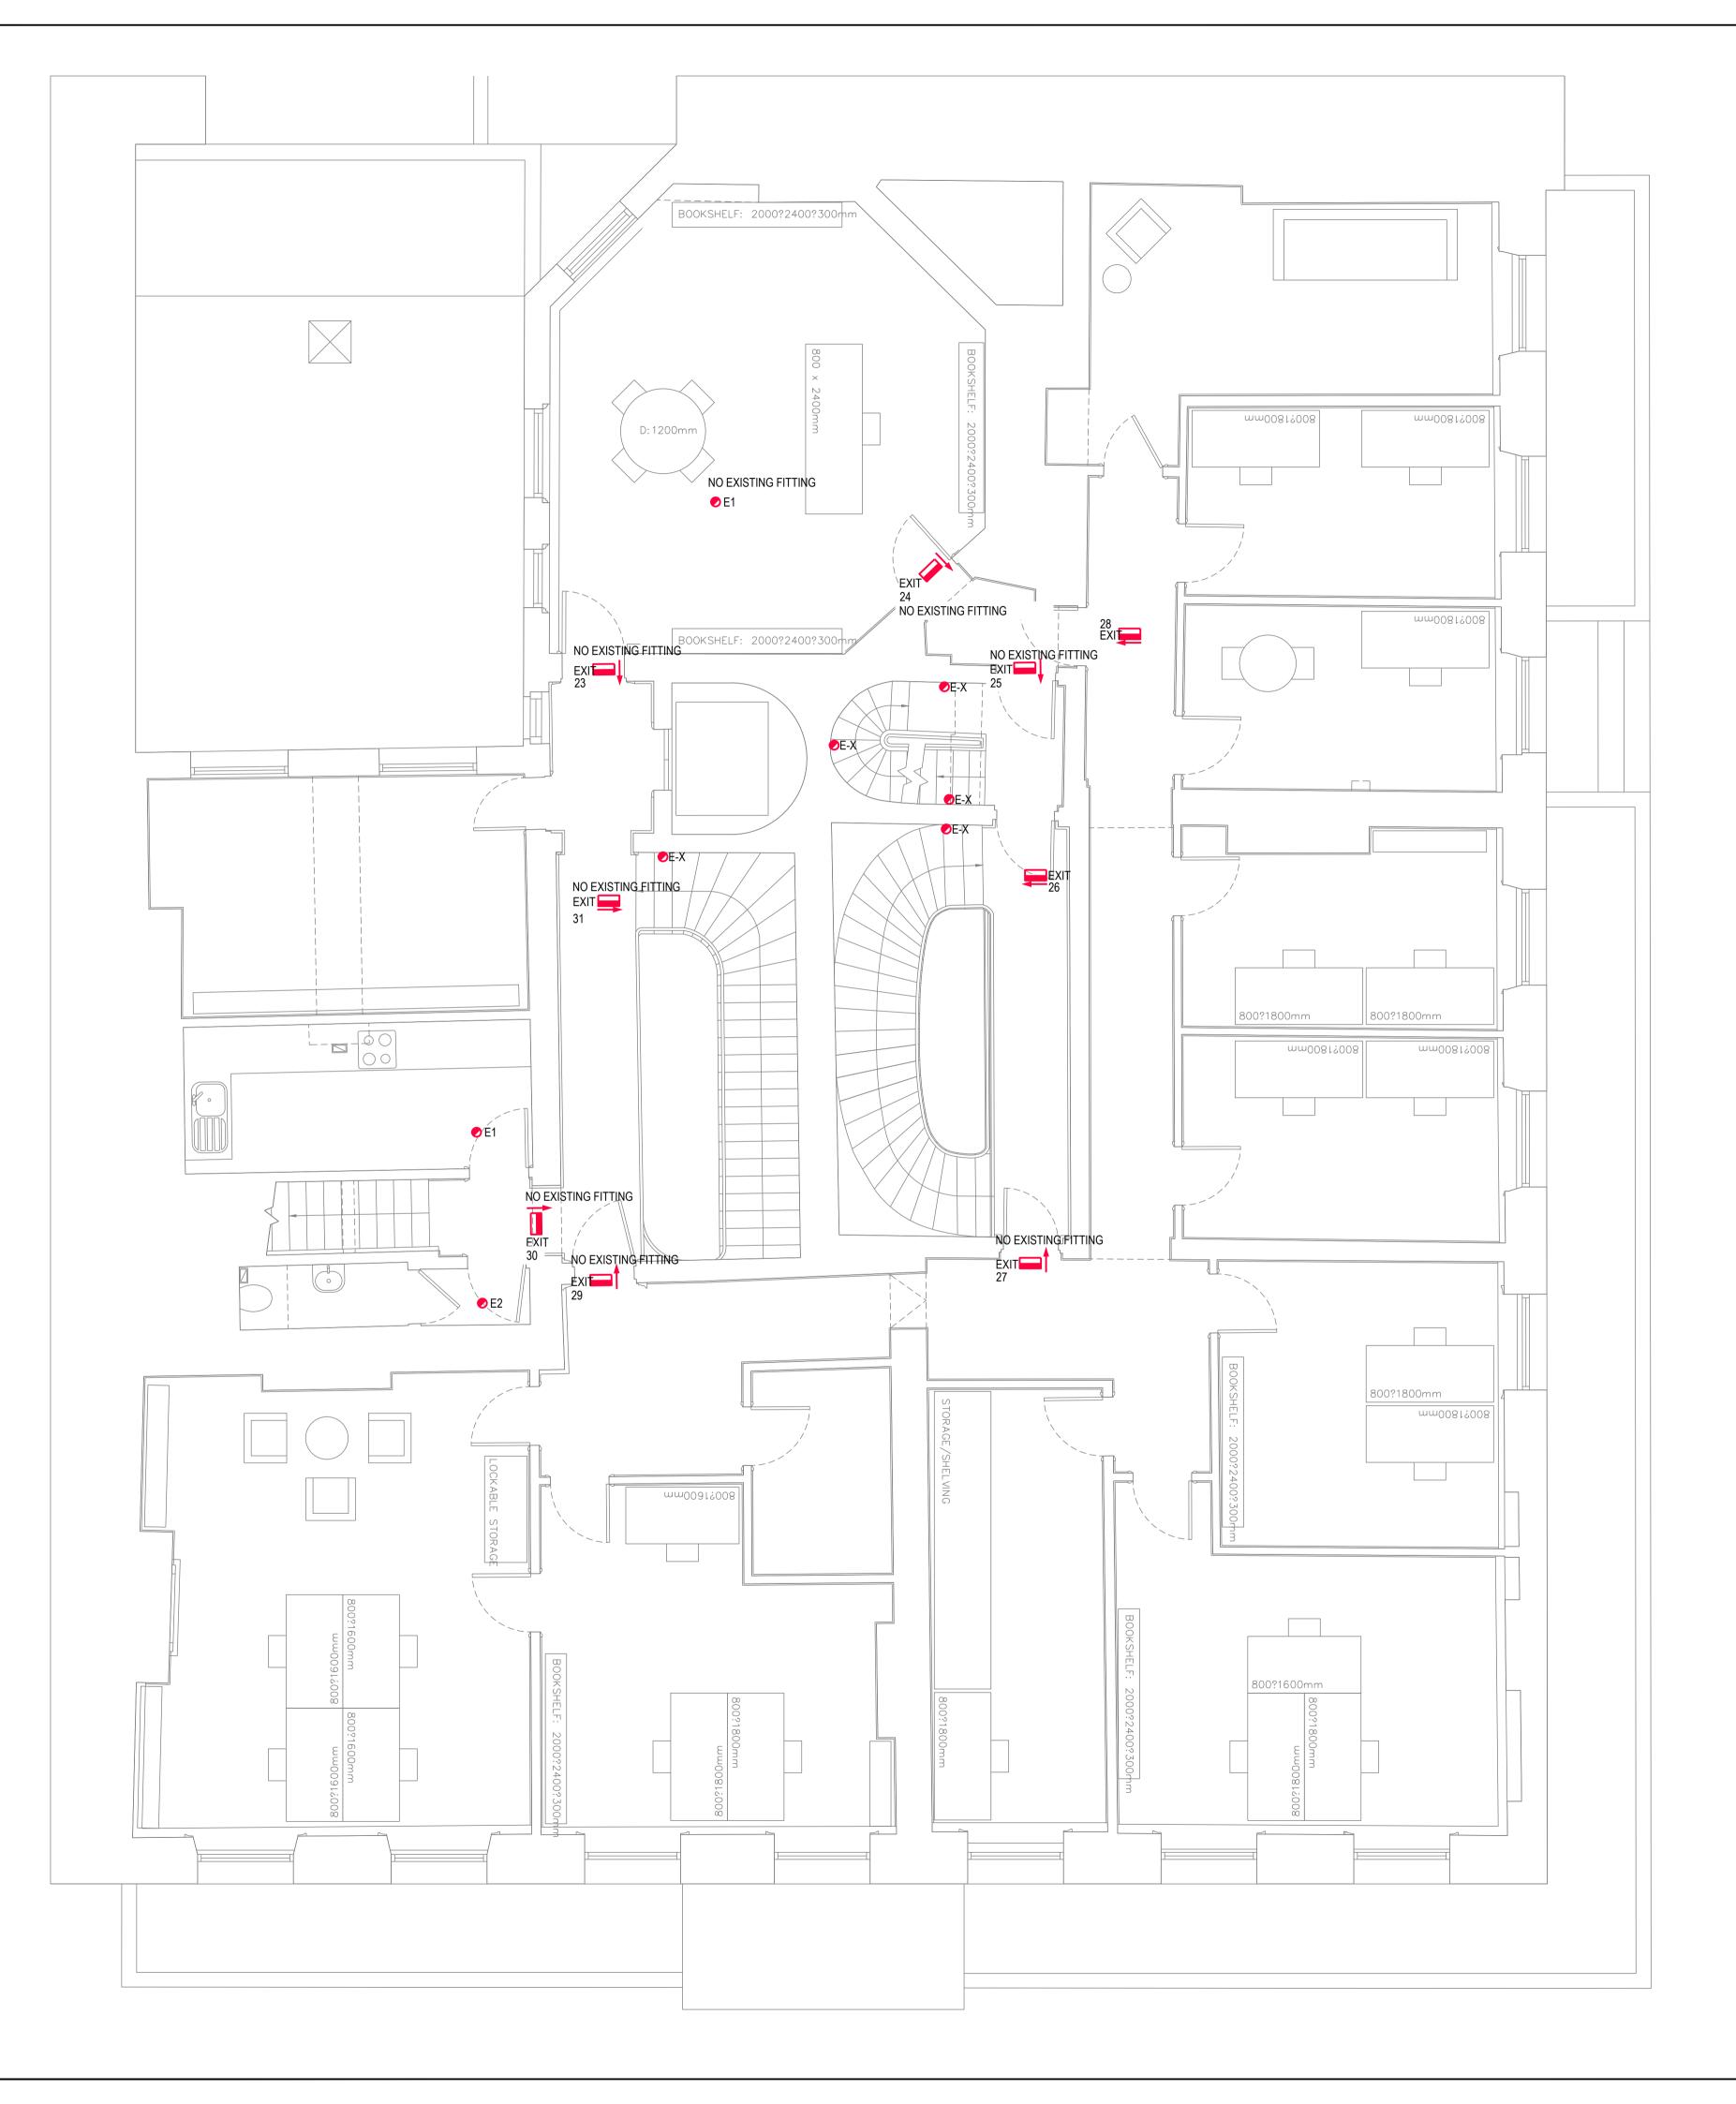

- 1. DO NOT SCALE FROM THIS DRAWING. ALL DIMENSIONS INDICATED ARE IN MILLIMETRES
- DRAWING TO BE READ IN CONJUNCTION WITH SPECIFICATION, DOCUMENTATION, DRAWINGS & ALL RELEVANT BRITISH STANDARD DOCUMENTS
- 3. ALL ELECTRICAL WORKS SHALL COMPLY WITH 18TH EDITION IEE WIRING REGS BS7671:2018+A2:2022, INCLUDING ALL CURRENT AMENDMENTS AND GUIDANCE NOTES AND THE CURRENT BUILDING STANDARDS REGULATIONS
- 4. THE INSTALLATION SHALL ONLY BE CERTIFIED BY A PERSON OR A COMPANY HAVING MEMBERSHIP TO S.E.L.E.C.T. OR N.I.C.E.I.C. OR SIMILAR ELECTRICAL SCHEMES
- 5. FINAL LOCATIONS OF ALL VISIBLE ELECTRICAL EQUIPMENT TO BE COORDINATED WITH ARCHITECT

### LEGEND

| 🕑 E2        | EMERGENCY ESCAPE RECESSED LIGHTING                                                                                                                                                                 |
|-------------|----------------------------------------------------------------------------------------------------------------------------------------------------------------------------------------------------|
|             | ZUMTOBEL RESCILITE PRO MRCR RSC E3DG5 WH<br>42936332                                                                                                                                               |
| 🕑 E1        | EMERGENCY ANTI PANIC RECESSED EMERGENCY LIGHT                                                                                                                                                      |
|             | ZUMTOBEL RESCLITE PRO MRCR ANT E3DG5 WH<br>42934755                                                                                                                                                |
| <b>e</b> E3 | EMERGENCY ESCAPE SURFACE MOUNTED LIGHTING                                                                                                                                                          |
|             | PHILIP PAYNE LANTIS BULKHEAD L300                                                                                                                                                                  |
| <b>e</b> E4 | EMERGENCY WALL MOUNTED LIGHTING                                                                                                                                                                    |
|             | IGUIZINNI MOTUS ANTIPANIC QY39 LIGHT FITTING.                                                                                                                                                      |
| EXIT        | WALL MOUNTED EXIT LIGHTS                                                                                                                                                                           |
|             | VIABIZZUNO MERCATO 230 GRUPPO 101 FITTING                                                                                                                                                          |
| ●E-X        | EMERGENCY LIGHTING TO BE PROVIDE AS A MINIMUM AT<br>THIS POSITION INTEGRATED INTO THE ARCHITECTURAL<br>LIGHTING DESIGNERS FITTING. REFER TO LIGHTING<br>DESIGNERS PACKAGE FOR FURTHER INFORMATION. |

| r                                    |                    |                                                     |                                                          |                                                   |                                                       |
|--------------------------------------|--------------------|-----------------------------------------------------|----------------------------------------------------------|---------------------------------------------------|-------------------------------------------------------|
| P03 TENDER ISSUE<br>P02 TENDER ISSUE |                    | VK<br>VK                                            | TD<br>TD                                                 | AJ<br>AJ                                          | 19.10.23<br>05.09.23                                  |
| P01 PRELIMINARY IS                   | SSUE               | JM                                                  | AJ                                                       | AJ                                                | 03.09.23                                              |
| REV DESCRIPTION                      |                    | BY                                                  | снк                                                      | APP                                               | DATE                                                  |
| Project Status:<br>LBC               | SUBMIS             | SI                                                  | ٩C                                                       | ١                                                 |                                                       |
| harle HADDOV                         | Edinburgh I Glasgo | ers Yard<br>L<br>T 44 d<br>don@ha<br>w I Lond<br>ha | , 9 Ta<br>Londo<br>(0) 20<br>arleyh<br>don I I<br>arleyh | nner<br>n, SE<br>3 735<br>addov<br>Vancl<br>addov | Street<br>1 3LE<br>5 5060<br>w.com<br>nester<br>w.com |
| INSTITUT                             | HISTORICA          |                                                     | RE                                                       |                                                   |                                                       |
| Drawing Title:                       |                    |                                                     |                                                          |                                                   |                                                       |
| THIRD FL                             | OOR PROP           | OSE                                                 | ΞD                                                       |                                                   |                                                       |
| EMERGE                               | NCY AND EX         | хιт                                                 |                                                          |                                                   |                                                       |
| LIGHTING                             | 3                  |                                                     |                                                          |                                                   |                                                       |
| Scale @ A1                           | Date               | Engii                                               | nee                                                      | r                                                 |                                                       |
| 1:50                                 | JUNE 2023          |                                                     | A                                                        | ٩J                                                |                                                       |
| Drawing No.                          | I                  |                                                     |                                                          | Re                                                | vision                                                |
| -                                    | AH-XX-03-D-E-(     | )631                                                | 0                                                        | I                                                 | >03                                                   |