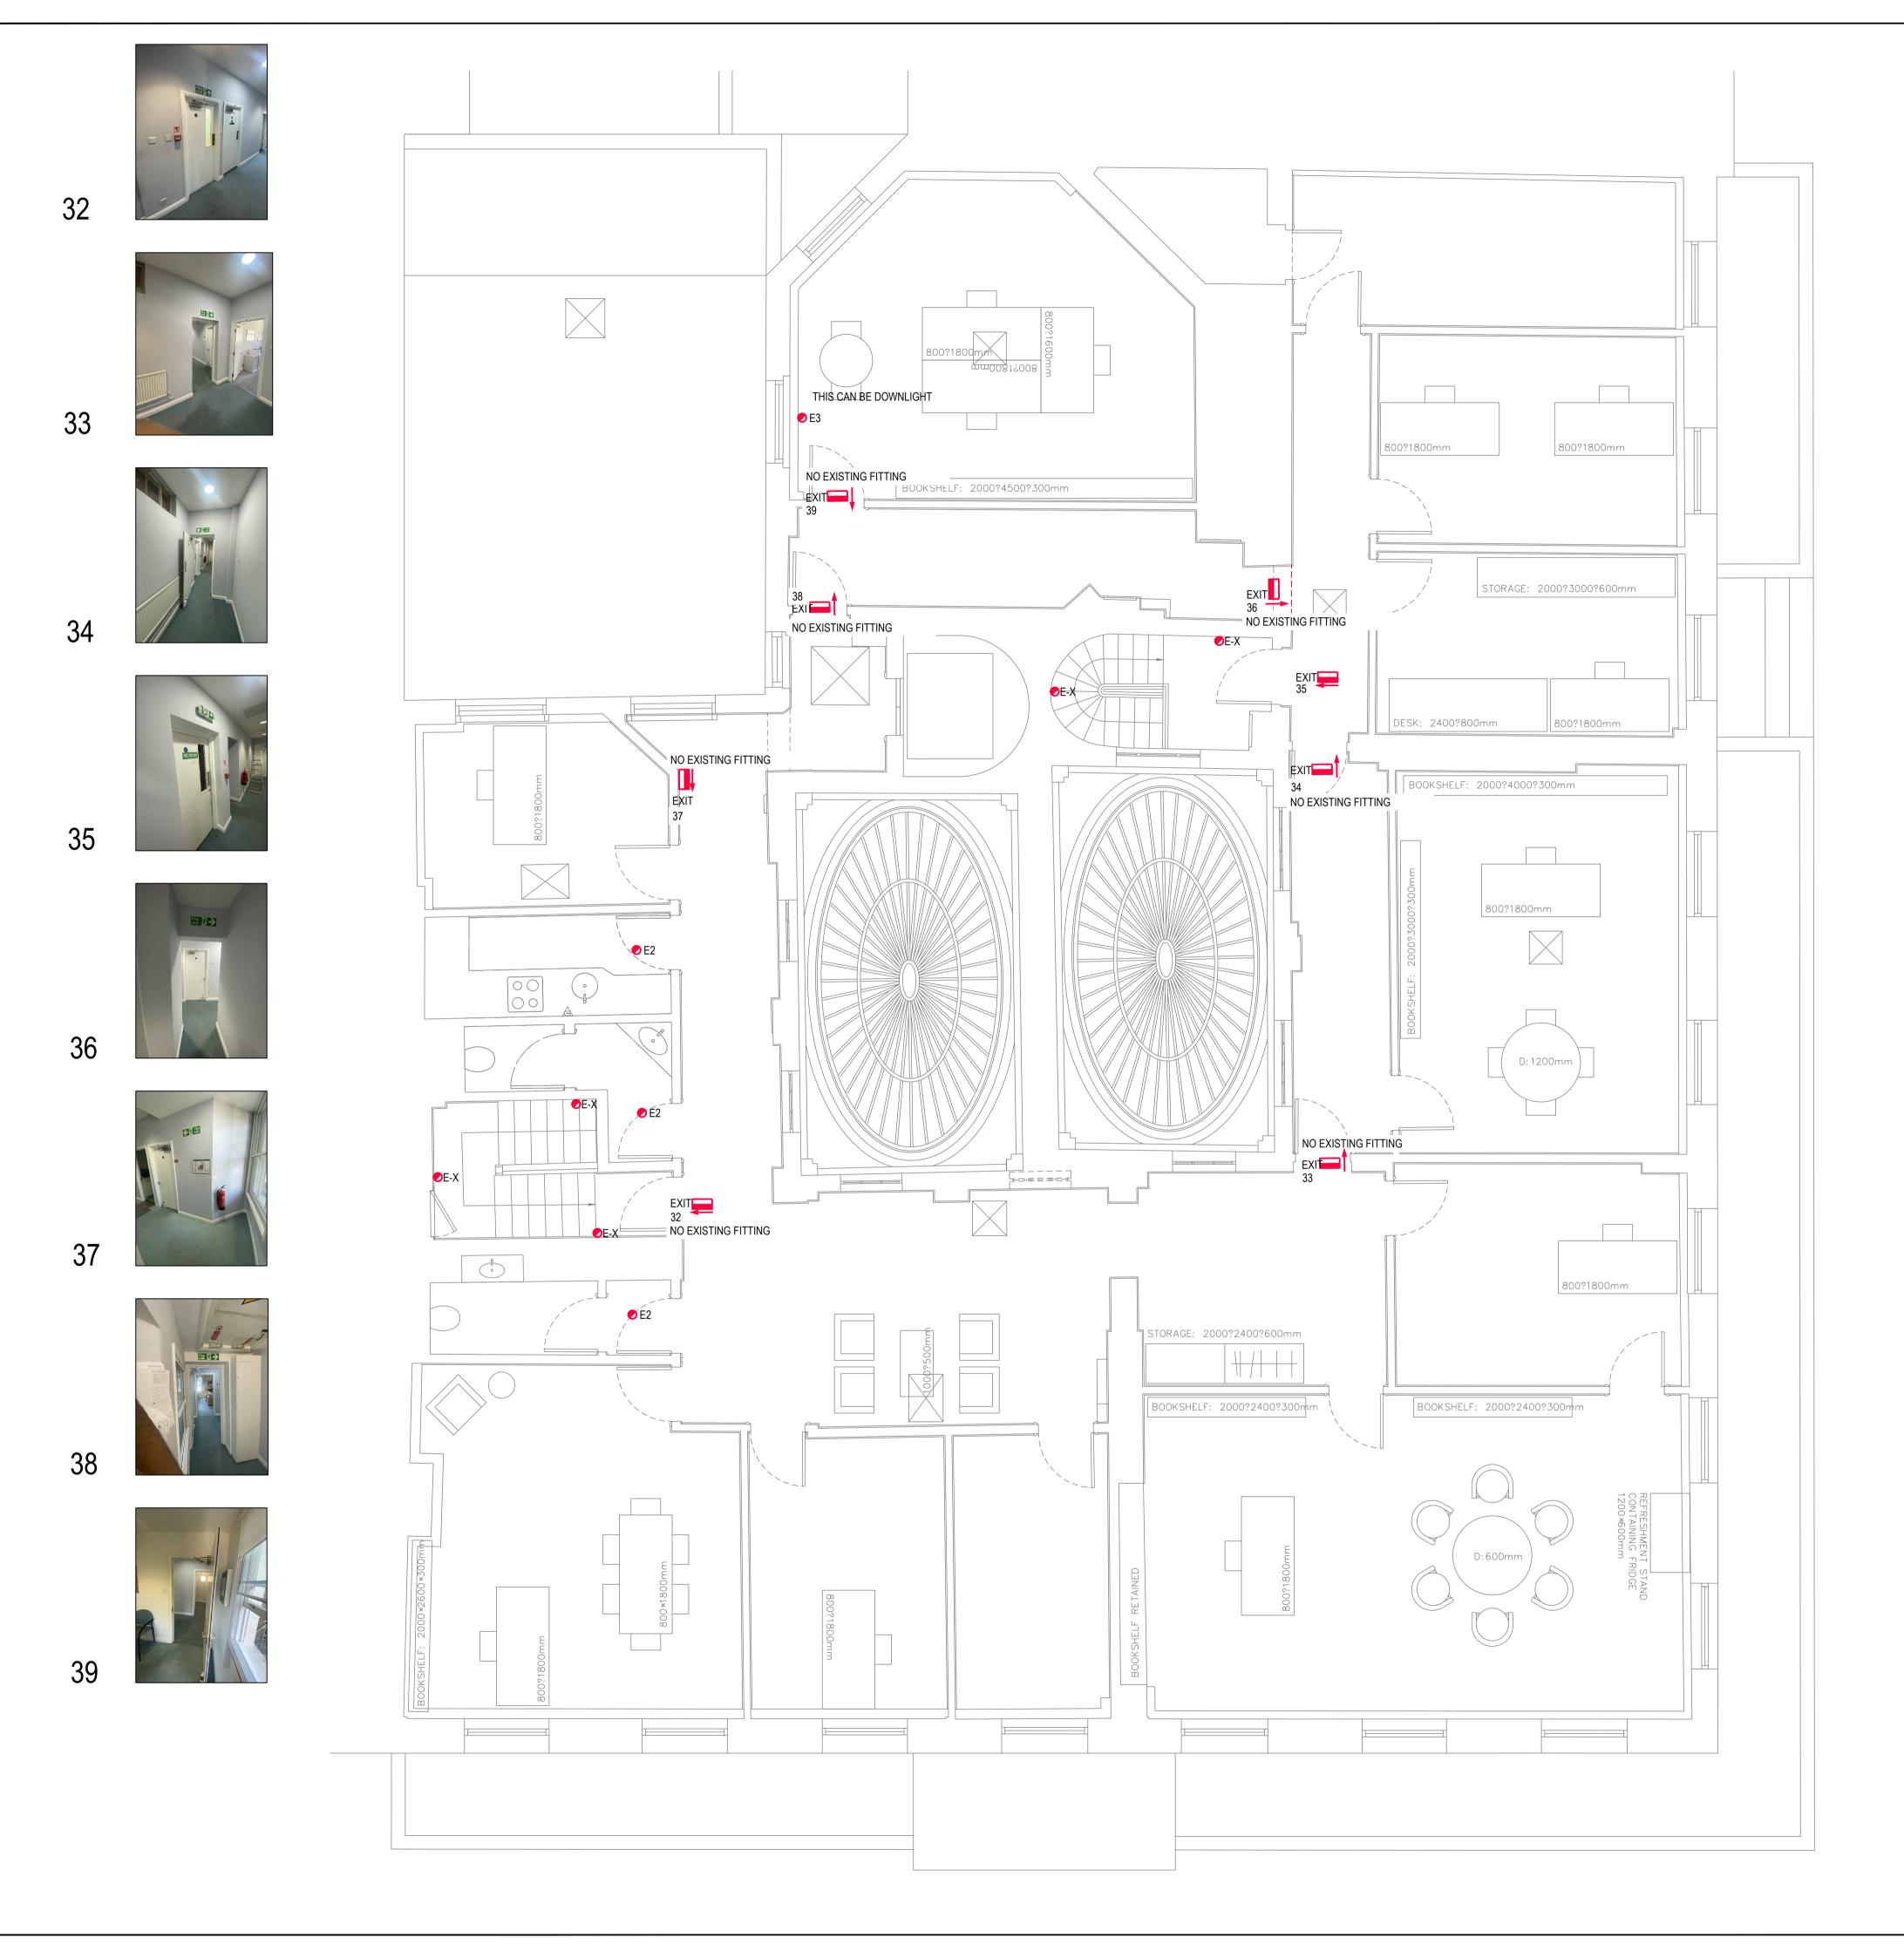

17

THIS DRAWING IS INDICATIVE AND REPRESENTS ONLY THE DESIGN INTENT, THE CONTRACTOR MUST PRODUCE FULLY CO-ORDINATED WORKING / INSTALLATION DRAWINGS AS REFERRED TO IN THE CONTRACT DOCUMENTATION LIGHTING NOTES