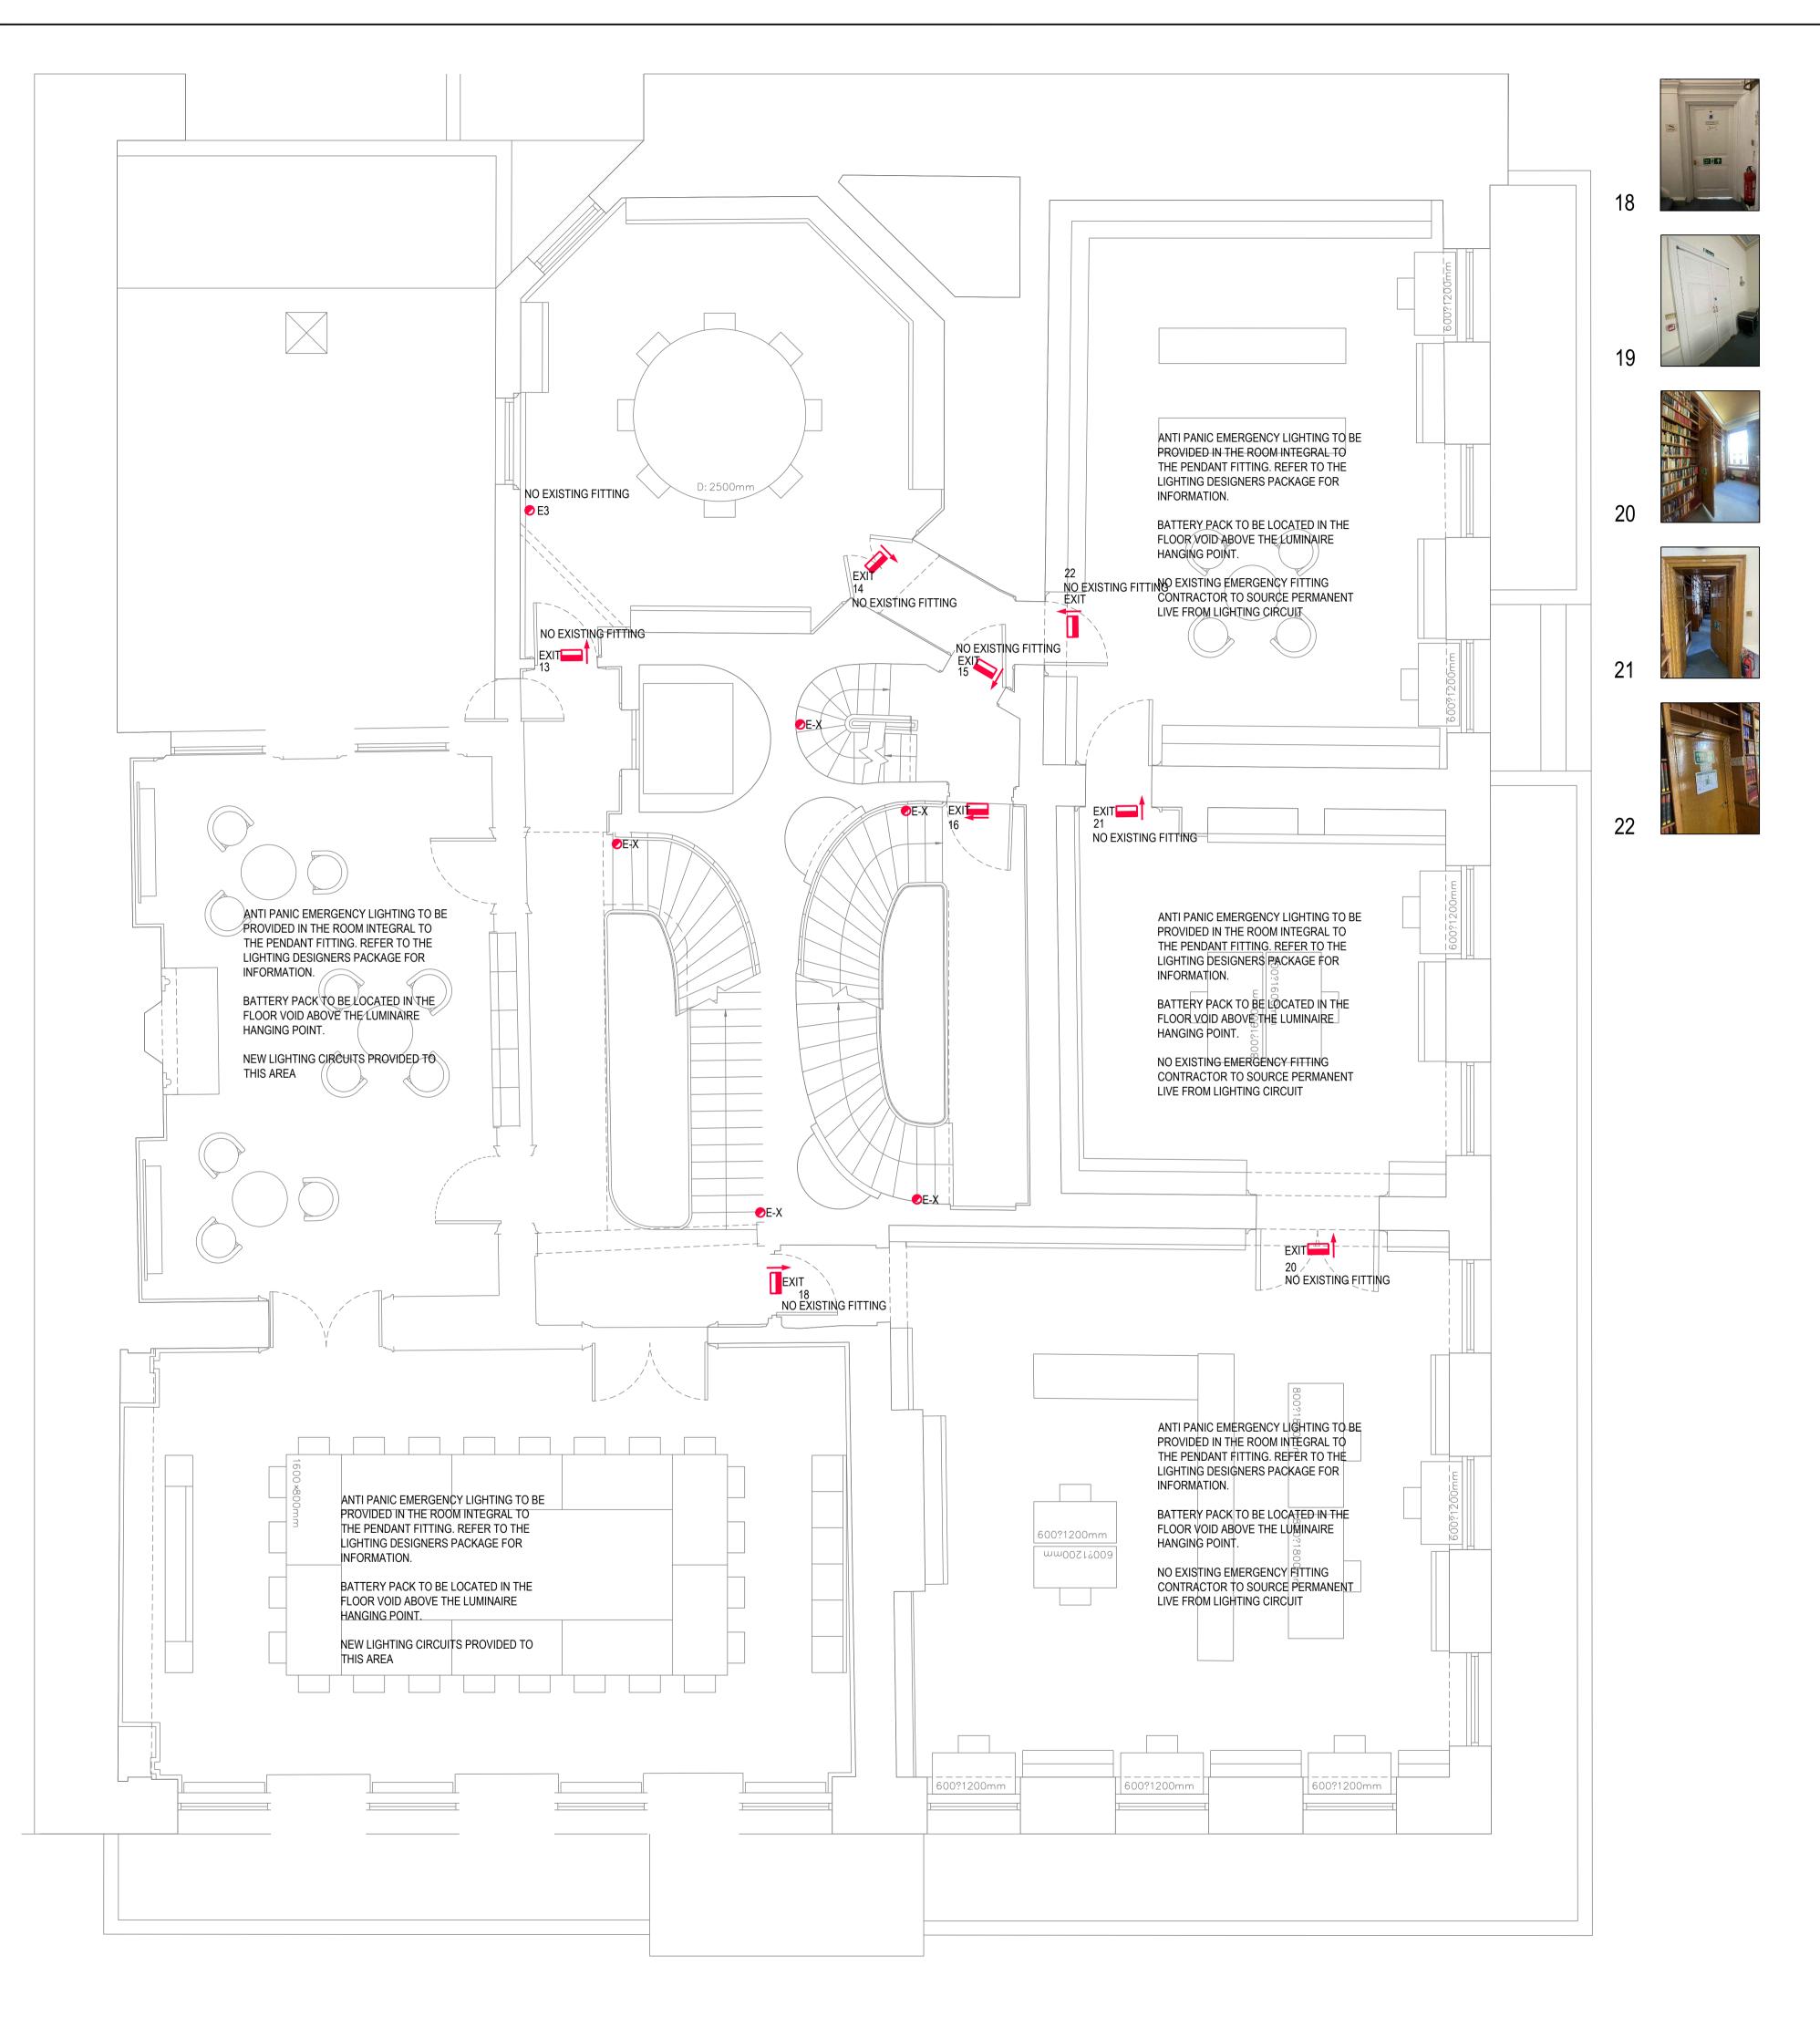

- 1. DO NOT SCALE FROM THIS DRAWING. ALL DIMENSIONS INDICATED ARE IN MILLIMETRES
- 2. DRAWING TO BE READ IN CONJUNCTION WITH SPECIFICATION, DOCUMENTATION, DRAWINGS & ALL RELEVANT BRITISH STANDARD DOCUMENTS
- 3. ALL ELECTRICAL WORKS SHALL COMPLY WITH 18TH EDITION IEE WIRING REGS BS7671:2018+A2:2022, INCLUDING ALL CURRENT AMENDMENTS AND GUIDANCE NOTES AND THE CURRENT BUILDING STANDARDS REGULATIONS
- 4. THE INSTALLATION SHALL ONLY BE CERTIFIED BY A PERSON OR A COMPANY HAVING MEMBERSHIP TO S.E.L.E.C.T. OR N.I.C.E.I.C. OR SIMILAR ELECTRICAL SCHEMES
- 5. FINAL LOCATIONS OF ALL VISIBLE ELECTRICAL EQUIPMENT TO BE COORDINATED WITH ARCHITECT

## <u>LEGEND</u>

| 🥏 E2        | EMERGENCY ESCAPE RECESSED LIGHTING                   |
|-------------|------------------------------------------------------|
|             | ZUMTOBEL RESCILITE PRO MRCR RSC E3DG5 WH<br>42936332 |
| <b>e</b> E1 | EMERGENCY ANTI PANIC RECESSED EMERGENCY LIGHT        |
|             | ZUMTOBEL RESCLITE PRO MRCR ANT E3DG5 WH<br>42934755  |
| <b>e</b> E3 | EMERGENCY ESCAPE SURFACE MOUNTED LIGHTING            |
|             | PHILIP PAYNE LANTIS BULKHEAD L300                    |
| 🥏 E4        | EMERGENCY WALL MOUNTED LIGHTING                      |
|             | GUIZINNI MOTUS ANTIPANIC QY39 LIGHT FITTING.         |
|             | WALL MOUNTED EXIT LIGHTS                             |
|             | VIABIZZUNO MERCATO 230 GRUPPO 101 FITTING            |
|             |                                                      |

17

THIS DRAWING IS INDICATIVE AND REPRESENTS ONLY THE DESIGN INTENT, THE CONTRACTOR MUST PRODUCE FULLY CO-ORDINATED WORKING / INSTALLATION DRAWINGS AS REFERRED TO IN THE CONTRACT DOCUMENTATION LIGHTING NOTES