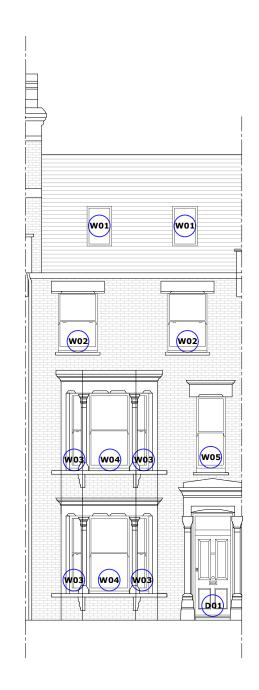

2 Proposed East Elevation

Proposed North Elevation

| P2  | Rear Windows | MO | AJ | 20.12.202 |
|-----|--------------|----|----|-----------|
| P1  | Planning     | MO | AW | 2.12.2024 |
| Rev | Description  | Ву | QA | DD.MM.Y   |
|     |              |    |    |           |

Client

Wates

Project Name

Capital Works 2024-2025

Project Location

40 Roderick Rd, London NW3 2NL

Sheet Name

Proposed East, West and North Elevations