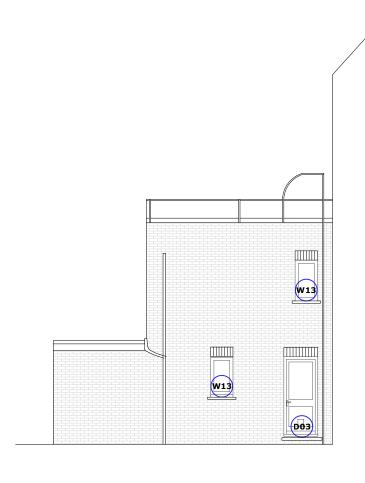

2 Proposed East Elevation

Proposed North Elevation

| P2  | Rear Windows | MO | AJ | 20.12.202 |
|-----|--------------|----|----|-----------|
| P1  | Planning     | MO | AW | 2.12.2024 |
| Rev | Description  | Ву | QA | DD.MM.Y   |
|     |              |    |    |           |

Client

Wates

Project Name

Capital Works 2024-2025

Project Location

40 Roderick Rd, London NW3 2NL

Sheet Name

Proposed East, West and North Elevations