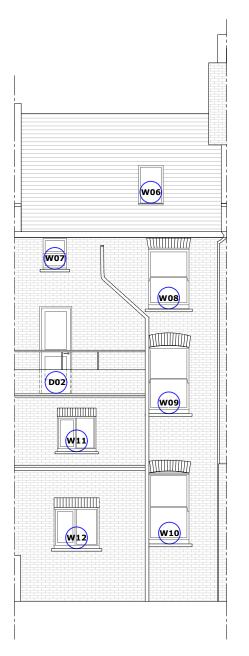

2 Proposed East Elevation

Proposed North Elevation

| P2  | Rear Windows | MO | AJ | 20.12.202 |
|-----|--------------|----|----|-----------|
| P1  | Planning     | MO | AW | 2.12.2024 |
| Rev | Description  | Ву | QA | DD.MM.Y   |
|     |              |    |    |           |

Client

Wates

Project Name

Capital Works 2024-2025

Project Location

40 Roderick Rd, London NW3 2NL

Sheet Name

Proposed East, West and North Elevations