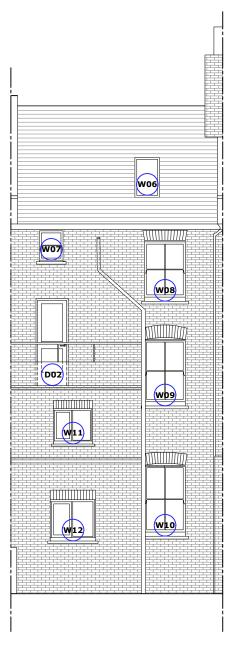

Existing West Elevation

2 Existing East Elevation

Scale:1:100 @ A3

3 Existing North Elevation

| P1  | Planning    | МО | AW | 2.12.2024 |
|-----|-------------|----|----|-----------|
| Rev | Description | Ву | QA | DD.MM.Y   |

Client

Wates

Capital Works 2024-2025

Project Location

40 Roderick Rd, London NW3 2NL

Sheet Name

Existing East, West and North Elevations

Project Status

Planning

Drawing Nr. 11085-PR-RR\_40-ZZ-DR-A-PL201

Scale

1:100@ A3

Duncan House 1A Burnhill Road Beckenham BR3 3LA Tel: 020 8658 3538