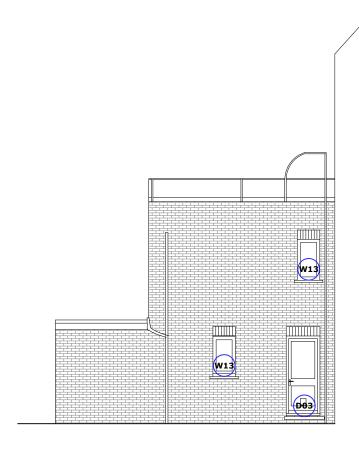

Existing West Elevation

2 Existing East Elevation

Scale:1:100 @ A3

3 Existing North Elevation

| P1  | Planning    | МО | AW | 2.12.2024 |
|-----|-------------|----|----|-----------|
| Rev | Description | Ву | QA | DD.MM.Y   |

Client

Wates

Capital Works 2024-2025

Project Location

40 Roderick Rd, London NW3 2NL

Sheet Name

Existing East, West and North Elevations

Project Status

Planning

Drawing Nr. 11085-PR-RR\_40-ZZ-DR-A-PL201

Scale

1:100@ A3

Duncan House 1A Burnhill Road Beckenham BR3 3LA Tel: 020 8658 3538