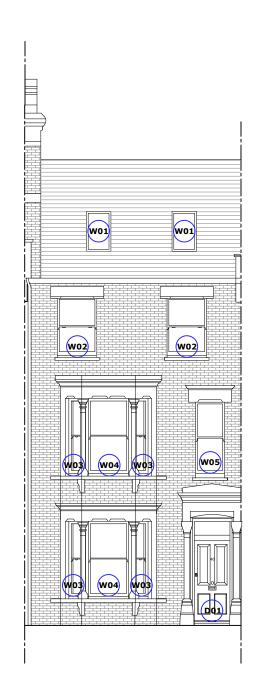

Existing West Elevation

2 Existing East Elevation

Scale:1:100 @ A3

3 Existing North Elevation

| P1  | Planning    | МО | AW | 2.12.2024 |
|-----|-------------|----|----|-----------|
| Rev | Description | Ву | QA | DD.MM.Y   |

Client

Wates

Capital Works 2024-2025

Project Location

40 Roderick Rd, London NW3 2NL

Sheet Name

Existing East, West and North Elevations

Project Status

Planning

Drawing Nr. 11085-PR-RR\_40-ZZ-DR-A-PL201

Scale

1:100@ A3

Duncan House 1A Burnhill Road Beckenham BR3 3LA Tel: 020 8658 3538