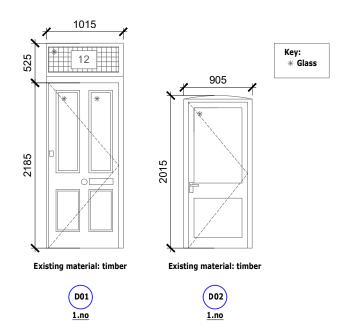

Proposed Window and Door Schedule

2.5m

0 0.5 1

Scale Bar 1:50

|                                                                                                                                                                                                                                               |                                                                                                                                                                   |    |    |           | Client                  | Sheet Name                                  | Scale            | 1:50 @ A3                             |
|-----------------------------------------------------------------------------------------------------------------------------------------------------------------------------------------------------------------------------------------------|-------------------------------------------------------------------------------------------------------------------------------------------------------------------|----|----|-----------|-------------------------|---------------------------------------------|------------------|---------------------------------------|
|                                                                                                                                                                                                                                               |                                                                                                                                                                   |    |    |           | Wates                   | Draw and Window and Door Cabadula           |                  | -7- 007750                            |
| P1                                                                                                                                                                                                                                            | Planning                                                                                                                                                          | МО | AS | 4.12.2024 | Project Name            | Proposed Window and Door Schedule           |                  | POTTER RAPER                          |
| Rev                                                                                                                                                                                                                                           | Description                                                                                                                                                       | Ву | QA | DD.MM.YY  | Capital Works 2024-2025 |                                             | Duncan House     |                                       |
| © This drawing and any design hereon is the copyright of Potter Raper and must not be reproduced without their written consent. All drawings remain the property of Potter Raper. Figured dimension  Project Location  12 Roderick Rd, London |                                                                                                                                                                   |    |    |           | Project Location        | Project Status                              | 1A Burnhill Road |                                       |
|                                                                                                                                                                                                                                               |                                                                                                                                                                   |    |    |           | 12 Rodelick Rd, Lolldon | Planning                                    |                  | Beckenham                             |
| site.                                                                                                                                                                                                                                         | only to be taken from this drawing. All dimensions to be checked on<br>site. Please inform Potter Raper immediately of any discrepancies<br>before work proceeds. |    |    |           | NW3 2NL                 | Drawing Nr.<br>11085-PR-RR_12-ZZ-DR-A-PL402 |                  | Kent<br>BR3 3LA<br>Tel: 020 8658 3538 |