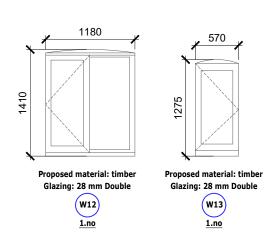

Proposed Window and Door Schedule

2.5m

0 0.5 1

Scale Bar 1:50

|                                                                                                                                                                                                                                               |                                                                                                                                                                   |    |    |           | Client                  | Sheet Name                                  | Scale            | 1:50 @ A3                             |
|-----------------------------------------------------------------------------------------------------------------------------------------------------------------------------------------------------------------------------------------------|-------------------------------------------------------------------------------------------------------------------------------------------------------------------|----|----|-----------|-------------------------|---------------------------------------------|------------------|---------------------------------------|
|                                                                                                                                                                                                                                               |                                                                                                                                                                   |    |    |           | Wates                   | Draw and Window and Door Cabadula           |                  | -7- 007750                            |
| P1                                                                                                                                                                                                                                            | Planning                                                                                                                                                          | МО | AS | 4.12.2024 | Project Name            | Proposed Window and Door Schedule           |                  | POTTER RAPER                          |
| Rev                                                                                                                                                                                                                                           | Description                                                                                                                                                       | Ву | QA | DD.MM.YY  | Capital Works 2024-2025 |                                             | Duncan House     |                                       |
| © This drawing and any design hereon is the copyright of Potter Raper and must not be reproduced without their written consent. All drawings remain the property of Potter Raper. Figured dimension  Project Location  12 Roderick Rd, London |                                                                                                                                                                   |    |    |           | Project Location        | Project Status                              | 1A Burnhill Road |                                       |
|                                                                                                                                                                                                                                               |                                                                                                                                                                   |    |    |           | 12 Rodelick Rd, Lolldon | Planning                                    |                  | Beckenham                             |
| site.                                                                                                                                                                                                                                         | only to be taken from this drawing. All dimensions to be checked on<br>site. Please inform Potter Raper immediately of any discrepancies<br>before work proceeds. |    |    |           | NW3 2NL                 | Drawing Nr.<br>11085-PR-RR_12-ZZ-DR-A-PL402 |                  | Kent<br>BR3 3LA<br>Tel: 020 8658 3538 |