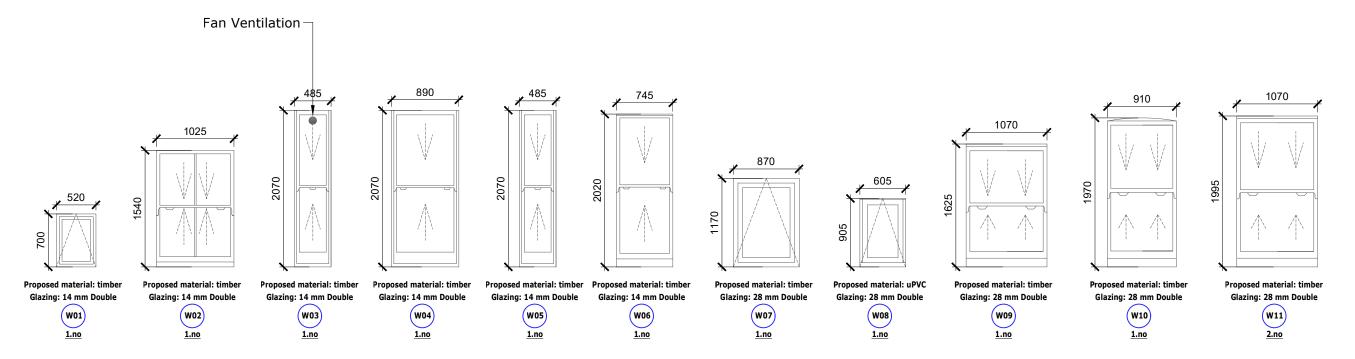

Proposed Window and Door Schedule

2.5m

0 0.5 1

Scale Bar 1:50

|                                                                                                                                                                                                                                               |                                                                                                                                                                   |    |    |           | Client                  | Sheet Name                                  | Scale            | 1:50 @ A3                             |
|-----------------------------------------------------------------------------------------------------------------------------------------------------------------------------------------------------------------------------------------------|-------------------------------------------------------------------------------------------------------------------------------------------------------------------|----|----|-----------|-------------------------|---------------------------------------------|------------------|---------------------------------------|
|                                                                                                                                                                                                                                               |                                                                                                                                                                   |    |    |           | Wates                   | Draw and Window and Door Cabadula           |                  | -7- 007750                            |
| P1                                                                                                                                                                                                                                            | Planning                                                                                                                                                          | МО | AS | 4.12.2024 | Project Name            | Proposed Window and Door Schedule           |                  | POTTER RAPER                          |
| Rev                                                                                                                                                                                                                                           | Description                                                                                                                                                       | Ву | QA | DD.MM.YY  | Capital Works 2024-2025 |                                             | Duncan House     |                                       |
| © This drawing and any design hereon is the copyright of Potter Raper and must not be reproduced without their written consent. All drawings remain the property of Potter Raper. Figured dimension  Project Location  12 Roderick Rd, London |                                                                                                                                                                   |    |    |           | Project Location        | Project Status                              | 1A Burnhill Road |                                       |
|                                                                                                                                                                                                                                               |                                                                                                                                                                   |    |    |           | 12 Rodelick Rd, Lolldon | Planning                                    |                  | Beckenham                             |
| site.                                                                                                                                                                                                                                         | only to be taken from this drawing. All dimensions to be checked on<br>site. Please inform Potter Raper immediately of any discrepancies<br>before work proceeds. |    |    |           | NW3 2NL                 | Drawing Nr.<br>11085-PR-RR_12-ZZ-DR-A-PL402 |                  | Kent<br>BR3 3LA<br>Tel: 020 8658 3538 |