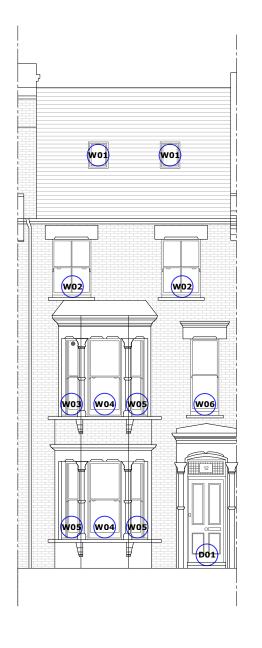

| (2) | Proposed | South | Elevation        |
|-----|----------|-------|------------------|
| 3   |          |       | Scale:1:100 @ A3 |

|                                                                                  |                                                                                                                                                             |    |    |                                             | Client                  | Sheet Name                    | Scale 1:100 @ A3                             |
|----------------------------------------------------------------------------------|-------------------------------------------------------------------------------------------------------------------------------------------------------------|----|----|---------------------------------------------|-------------------------|-------------------------------|----------------------------------------------|
|                                                                                  |                                                                                                                                                             |    |    |                                             | Wates                   | Existing West, East and South | POTTER RAPER Duncan House                    |
| P1                                                                               | Planning                                                                                                                                                    | МО | AS | 4.12.2024                                   | Project Name            | Elevations                    |                                              |
| Rev                                                                              | Description                                                                                                                                                 | Ву | QA | DD.MM.YY                                    | Capital Works 2024-2025 |                               |                                              |
| © This drawing and any design hereon is the copyright of Potter Project Location |                                                                                                                                                             |    |    |                                             | Project Location        | Project Status                | 1A Burnhill Road                             |
| draw                                                                             | Raper and must not be reproduced without their written consent. All drawings remain the property of Potter Raper. Figured dimension                         |    |    | dimension                                   | NW3 2NI                 | Planning                      | Beckenham  Kent  BR3 3LA  Tel: 020 8658 3538 |
| site.                                                                            | only to be taken from this drawing. All dimensions to be checked on site. Please inform Potter Raper immediately of any discrepancies before work proceeds. |    |    | Drawing Nr.<br>11085-PR-RR_12-ZZ-DR-A-PL202 |                         |                               |                                              |