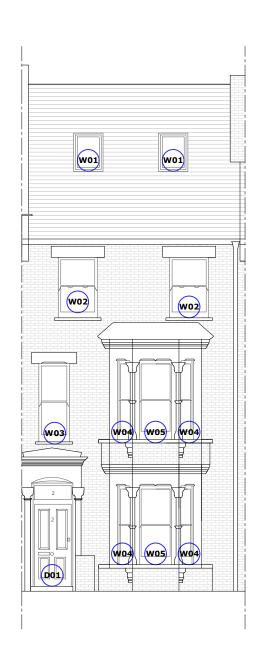

Client

Wates

Project Name

Capital Works 2024-2025

Project Location

2 Roderick Road, London NW3 2HP

Sheet Name

Existing West, East and North Elevations

Project Status

Planning

Drawing Nr.

11085-PR-RR\_02-ZZ-DR-A-PL201

Scale

1:100 @ A3

Duncan House
1A Burnhill Road
Beckenham
Kent
BR3 3LA
Tel: 020 8658 3538

**Existing West Elevation**