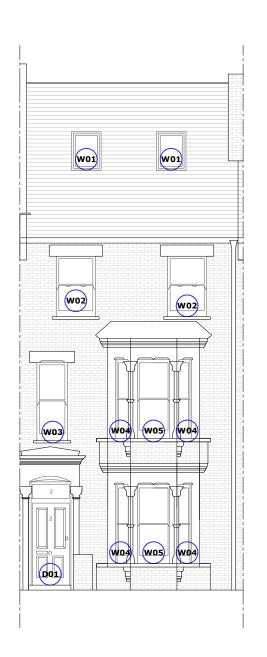

Project Status

Planning

Drawing Nr.

11085-PR-RR\_02-ZZ-DR-A-PL202

Scale

1:100 @ A3

Duncan House
1A Burnhill Road
Beckenham
Kent
BR3 3LA
Tel: 020 8658 3538

1 Proposed West Elevation
Scale: 1:100 @ A3