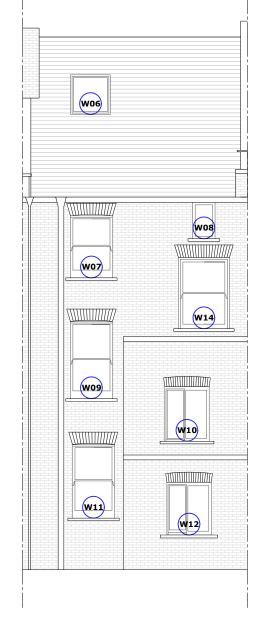

Proposed North Elevation

Scale: 1:100 @ A3

| P1  | Planning    | MO | AS | 5.12.2024 |
|-----|-------------|----|----|-----------|
| Rev | Description | Ву | QA | DD.MM.YY  |
|     |             |    |    |           |

© This drawing and any design hereon is the copyright of Potter Raper and must not be reproduced without their written consent. Al drawings remain the property of Potter Raper. Figured dimension only to be taken from this drawing. All dimensions to be checked or site. Please inform Potter Raper immediately of any discrepancies before work proceeds.

Client

Wates

Project Name

Capital Works 2024-2025

Project Location

2 Roderick Road, London NW3 2HP

Sheet Name

Proposed West, East and North Elevations

Project Status

Planning

Drawing Nr.

11085-PR-RR\_02-ZZ-DR-A-