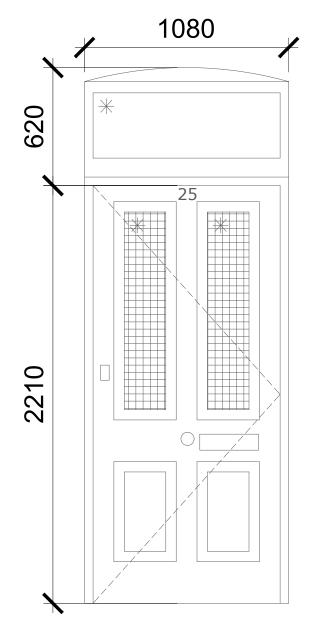

**Existing material: Timber** 

**Proposed material: Timber** 

|                                                                                                                                     |                                                                                                                                                           |    |    |           | Client                                  | Sheet Name                                  | Scale                                                                                  | 1:20 @ A3    |  |
|-------------------------------------------------------------------------------------------------------------------------------------|-----------------------------------------------------------------------------------------------------------------------------------------------------------|----|----|-----------|-----------------------------------------|---------------------------------------------|----------------------------------------------------------------------------------------|--------------|--|
|                                                                                                                                     |                                                                                                                                                           |    |    |           | Wates                                   | Eviating and Drangood Door Schodula         |                                                                                        | -1- 007750   |  |
| P1                                                                                                                                  | Planning                                                                                                                                                  | МО | AS | 4.12.2024 | Project Name<br>Capital Works 2024-2025 | Existing and Proposed Door Schedule         |                                                                                        | POTTER RAPER |  |
| Rev                                                                                                                                 | Description                                                                                                                                               | Ву | QA | DD.MM.YY  | Capital Works 2024-2025                 |                                             |                                                                                        |              |  |
| © Th                                                                                                                                | nis drawing and any design hereon is the copyright of Potter                                                                                              |    |    |           | 25 Roderick Rd,                         | Project Status                              | Duncan House<br>1A Burnhill Road<br>Beckenham<br>Kent<br>BR3 3LA<br>Tel: 020 8658 3538 |              |  |
| Raper and must not be reproduced without their written consent. All drawings remain the property of Potter Raper. Figured dimension |                                                                                                                                                           |    |    | dimension |                                         | Planning                                    |                                                                                        | Beckenham    |  |
| site.                                                                                                                               | y to be taken from this drawing. All dimensions to be checked on<br>b. Please inform Potter Raper immediately of any discrepancies<br>fore work proceeds. |    |    |           |                                         | Drawing Nr.<br>11085-PR-RR_25-ZZ-DR-A-PL401 |                                                                                        | BR3 3LA      |  |