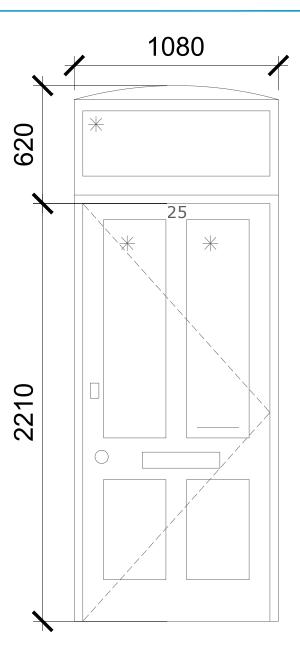

**Existing material: Timber** 

**Proposed material: Timber** 

|                                                                                                                                     |                                                                                                                                                           |    |    |           | Client                                  | Sheet Name                                  | Scale                                                                                  | 1:20 @ A3    |  |
|-------------------------------------------------------------------------------------------------------------------------------------|-----------------------------------------------------------------------------------------------------------------------------------------------------------|----|----|-----------|-----------------------------------------|---------------------------------------------|----------------------------------------------------------------------------------------|--------------|--|
|                                                                                                                                     |                                                                                                                                                           |    |    |           | Wates                                   | Eviating and Drangood Door Schodula         |                                                                                        | -1- 007750   |  |
| P1                                                                                                                                  | Planning                                                                                                                                                  | МО | AS | 4.12.2024 | Project Name<br>Capital Works 2024-2025 | Existing and Proposed Door Schedule         |                                                                                        | POTTER RAPER |  |
| Rev                                                                                                                                 | Description                                                                                                                                               | Ву | QA | DD.MM.YY  | Capital Works 2024-2025                 |                                             |                                                                                        |              |  |
| © Th                                                                                                                                | nis drawing and any design hereon is the copyright of Potter                                                                                              |    |    |           | 25 Roderick Rd,                         | Project Status                              | Duncan House<br>1A Burnhill Road<br>Beckenham<br>Kent<br>BR3 3LA<br>Tel: 020 8658 3538 |              |  |
| Raper and must not be reproduced without their written consent. All drawings remain the property of Potter Raper. Figured dimension |                                                                                                                                                           |    |    | dimension |                                         | Planning                                    |                                                                                        | Beckenham    |  |
| site.                                                                                                                               | y to be taken from this drawing. All dimensions to be checked on<br>b. Please inform Potter Raper immediately of any discrepancies<br>fore work proceeds. |    |    |           |                                         | Drawing Nr.<br>11085-PR-RR_25-ZZ-DR-A-PL401 |                                                                                        | BR3 3LA      |  |