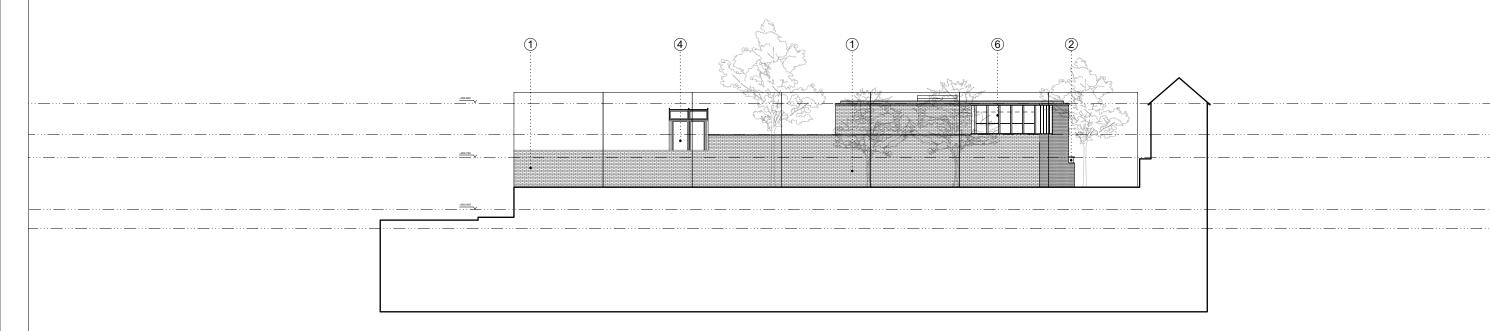

- 1.Existing brick
  2.Black painted galvanised steel
  3.Aluminium windows/ rooflight/ doors
  4.Dark stained timber window frames
  5.Dark stained timber panel
  6.New lightweight timber enclosure
  7.Green roof

Proposed North Elevation 1:200@A3

| Rev. | Date       | Description        | Notes                                                                                                                                                                                                                                                                                                                                  |  |     |                                       |            |                                        |                     |                |
|------|------------|--------------------|----------------------------------------------------------------------------------------------------------------------------------------------------------------------------------------------------------------------------------------------------------------------------------------------------------------------------------------|--|-----|---------------------------------------|------------|----------------------------------------|---------------------|----------------|
| Α    | 04/07/2024 | Planning Update    |                                                                                                                                                                                                                                                                                                                                        |  |     |                                       |            |                                        |                     |                |
| В    | 16/12/2024 | Planning Amendment |                                                                                                                                                                                                                                                                                                                                        |  |     |                                       | PROJECT:   | Belsize Lane<br>Charlie & Christina    | PROJECT No:         | EBBA           |
|      |            |                    | - ALL CO-ORDINATES, LEVELS, DIMENSIONS AND DISCREPANCIES ARE TO BE REPORTED TO THE ARCHITECT IMMEDIATELY     - ALL STRUCTURAL ELEMENTS ARE TO BE DESIGNED BY THE STRUCTURAL ENGINEER     - ALL DRAWINGS TO BE READ IN CONJUNCTION WITH ARCHITECTURAL SPECIFICATION     - DO NOT SCALE FROM THESE DRAWINGS, USE FIGURED DIMENSIONS ONLY |  |     |                                       | CLIENT:    | Chanie & Christina                     | 245                 |                |
|      |            |                    |                                                                                                                                                                                                                                                                                                                                        |  |     | /:O (:\ <b>`.\;:</b> `                | DATE:      | 16/12/2024                             |                     |                |
|      |            |                    |                                                                                                                                                                                                                                                                                                                                        |  |     | <i>(</i> )3 3 <b>2 2</b>              | SCALE:     | 1:200 @ A3                             |                     |                |
|      |            |                    |                                                                                                                                                                                                                                                                                                                                        |  |     |                                       | DRAWING:   | Proposed North Elevation               | ISSUE:              |                |
|      |            |                    |                                                                                                                                                                                                                                                                                                                                        |  | 10m |                                       | REFERENCE: | Proposed North Elevation<br>245-S3-111 | DEV D               |                |
|      |            |                    |                                                                                                                                                                                                                                                                                                                                        |  |     | · · · · · · · · · · · · · · · · · · · |            |                                        | REV B               |                |
|      |            |                    |                                                                                                                                                                                                                                                                                                                                        |  |     |                                       | STATUS:    | FOR PLANNING                           | T +44 (0)7927755317 | I www.eb-ba.co |
|      |            |                    |                                                                                                                                                                                                                                                                                                                                        |  |     |                                       | 0.7.11.00. | 1 01(1 2/11(11(1))                     | (3)/ 02/ / 000 / /  | 1              |