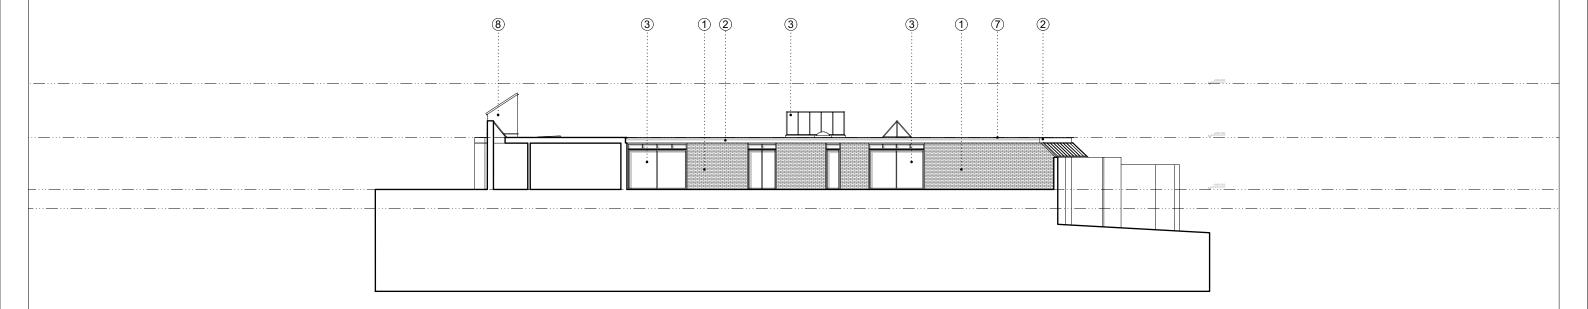

1 Existing Section BB 1:200@A3

| Rev. | Date | Description | Notes                                                                                                                                                                                                                                                                                                                      |   |         |                        |                                     |                           |      |
|------|------|-------------|----------------------------------------------------------------------------------------------------------------------------------------------------------------------------------------------------------------------------------------------------------------------------------------------------------------------------|---|---------|------------------------|-------------------------------------|---------------------------|------|
|      |      |             |                                                                                                                                                                                                                                                                                                                            |   |         | PROJECT:<br>CLIENT:    | Belsize Lane<br>Charlie & Christina | PROJECT No:<br><b>245</b> | EBBA |
|      |      |             |                                                                                                                                                                                                                                                                                                                            |   |         | DATE:<br>SCALE:        | 22/03/2024<br>1:200 @ A3            |                           |      |
|      |      |             | - ALL CO-ORDINATES, LEVELS, DIMENSIONS AND DISCREPANCIES ARE TO BE REPORTED TO THE ARCHITECT IMMEDIATELY - ALL STRUCTURAL ELEMENTS ARE TO BE DESIGNED BY THE STRUCTURAL ENGINEER - ALL DRAWINGS TO BE READ IN CONJUNCTION WITH ARCHITECTURAL SPECIFICATION - DO NOT SCALE FROM THESE DRAWINGS, USE FIGURED DIMENSIONS ONLY | 1 | 5 10m   | DRAWING:<br>REFERENCE: | Existing Section BB<br>245-S3-021   | ISSUE:<br><b>REV</b>      |      |
|      |      |             |                                                                                                                                                                                                                                                                                                                            |   | STATUS: | FOR PLANNING           | T +44 (0)7927755317   www.eb-ba.co  |                           |      |