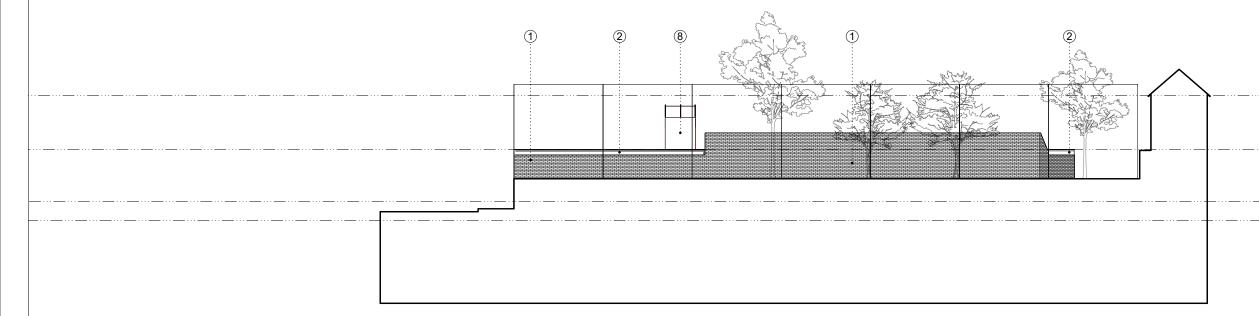

1 Existing North Elevation 1:200@A3

| Rev. | Date | Description | Notes                                                                                                                                                                                                                                                                                                                      |       |     |                        |                                                   |                      |              |
|------|------|-------------|----------------------------------------------------------------------------------------------------------------------------------------------------------------------------------------------------------------------------------------------------------------------------------------------------------------------------|-------|-----|------------------------|---------------------------------------------------|----------------------|--------------|
|      |      |             | - ALL CO-ORDINATES, LEVELS, DIMENSIONS AND DISCREPANCIES ARE TO BE REPORTED TO THE ARCHITECT IMMEDIATELY - ALL STRUCTURAL ELEMENTS ARE TO BE DESIGNED BY THE STRUCTURAL ENGINEER - ALL DRAWINGS TO BE READ IN CONJUNCTION WITH ARCHITECTURAL SPECIFICATION - DO NOT SCALE FROM THESE DRAWINGS, USE FIGURED DIMENSIONS ONLY | 1510m |     | PROJECT:<br>CLIENT:    | Belsize Lane<br>Charlie & Christina<br>22/03/2024 | PROJECT No: [        | EBBA         |
|      |      |             |                                                                                                                                                                                                                                                                                                                            |       |     | DATE:<br>SCALE:        | 1:200 @ A3                                        |                      |              |
|      |      |             |                                                                                                                                                                                                                                                                                                                            |       | 10m | DRAWING:<br>REFERENCE: | Existing North Elevation 245-S3-011               | ISSUE:<br><b>REV</b> |              |
|      |      |             |                                                                                                                                                                                                                                                                                                                            |       |     | STATUS:                | FOR PLANNING                                      | T +44 (0)7927755317  | www.eb-ba.co |