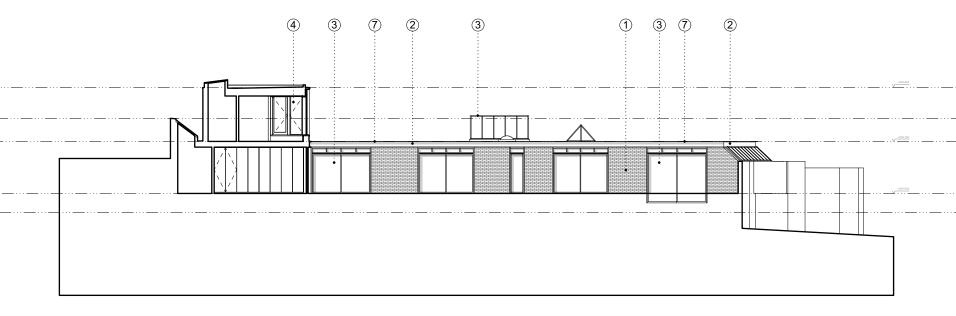

1.Existing brick
2.Black painted galvanised steel
3.Aluminium windows/ rooflight/ doors
4.Dark stained timber window frames
5.Dark stained timber panel
6.New brick to resemble exisitng
7.Green roof

Consented Section BB 1:200@A3