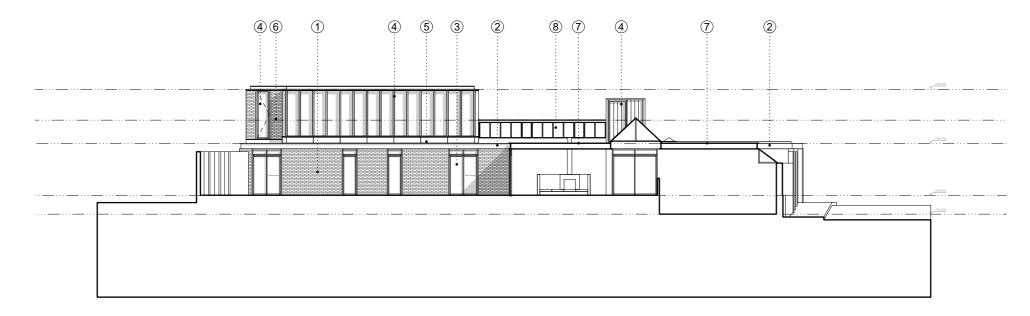

Section AA

Section CC

- 1.Existing brick
   2.Black painted galvanised steel
   3.Aluminium windows/ rooflight/ doors
   4.Dark stained timber window frames
- 5.Dark stained timber window 6.New brick to match existing
- 7.Green roof
  8.Existing clerestory rooflight position

Section DD

Unit 4a Culford House 1-7 Orsman Road London N1 5RA United Kingdom

+44 (0) 7927755317 info@eb-ba.co www.eb-ba.co @ebbaarchitects