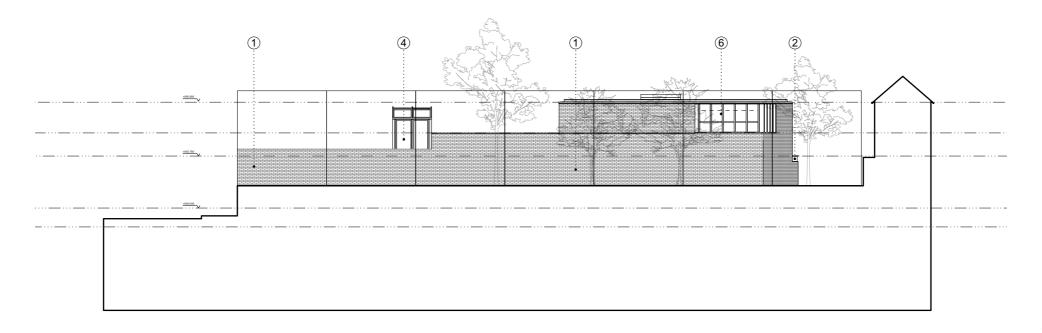

Elevation from School

- Existing brick
   Black painted galvanised steel
   Aluminium windows/ rooflight/ doors
   Dark stained timber window frames
- 5.Dark stained timber panel 6.New brick to match existing
- 7.Green roof

Section AA

Section CC

- 1.Existing brick
   2.Black painted galvanised steel
   3.Aluminium windows/ rooflight/ doors
   4.Dark stained timber window frames
- 5.Dark stained timber window 6.New brick to match existing
- 7.Green roof
  8.Existing clerestory rooflight position