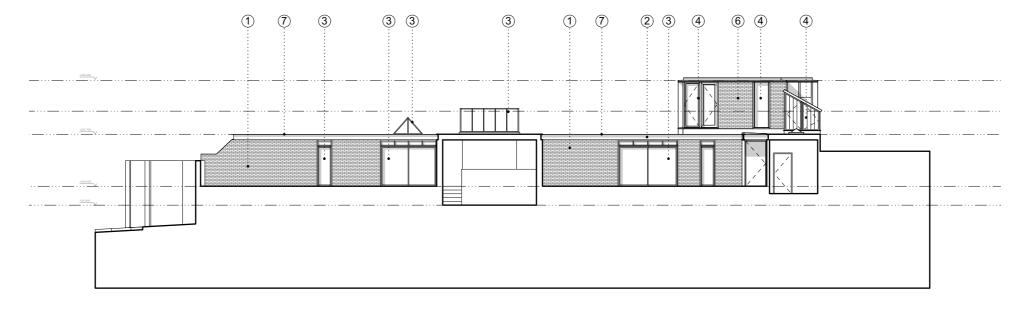

- 1.Existing brick
   2.Black painted galvanised steel
   3.Aluminium windows/ rooflight/ doors
   4.Dark stained timber window frames
- 5.Dark stained timber panel 6.New brick to match existing

Elevation from Street