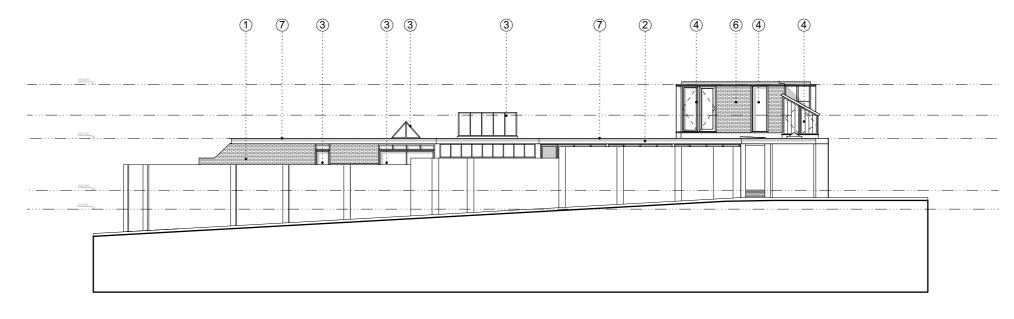

- 1.Existing brick
   2.Black painted galvanised steel
   3.Aluminium windows/ rooflight/ doors
   4.Dark stained timber window frames
- 5.Dark stained timber panel 6.New brick to match existing

Elevation from Street

Elevation from School

- Existing brick
   Black painted galvanised steel
   Aluminium windows/ rooflight/ doors
   Dark stained timber window frames
- 5.Dark stained timber panel 6.New brick to match existing
- 7.Green roof

Section AA

Section CC

- 1.Existing brick
   2.Black painted galvanised steel
   3.Aluminium windows/ rooflight/ doors
   4.Dark stained timber window frames
- 5.Dark stained timber window 6.New brick to match existing
- 7.Green roof
  8.Existing clerestory rooflight position