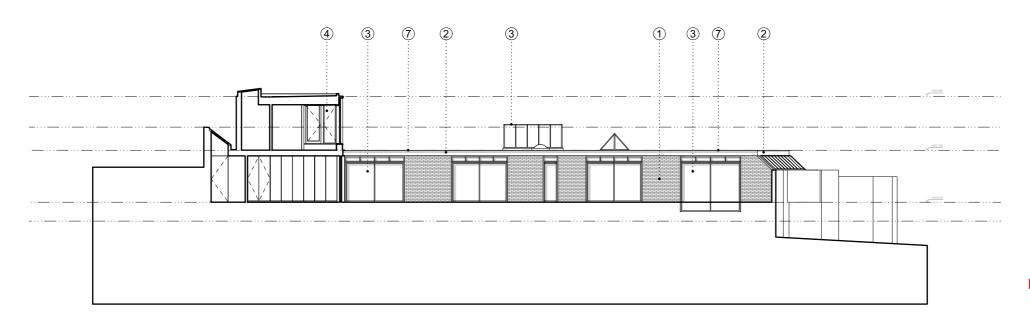

Section AA

Section CC

- 1.Existing brick
   2.Black painted galvanised steel
   3.Aluminium windows/ rooflight/ doors
   4.Dark stained timber window frames
- 5.Dark stained timber window 6.New brick to match existing
- 7.Green roof
  8.Existing clerestory rooflight position