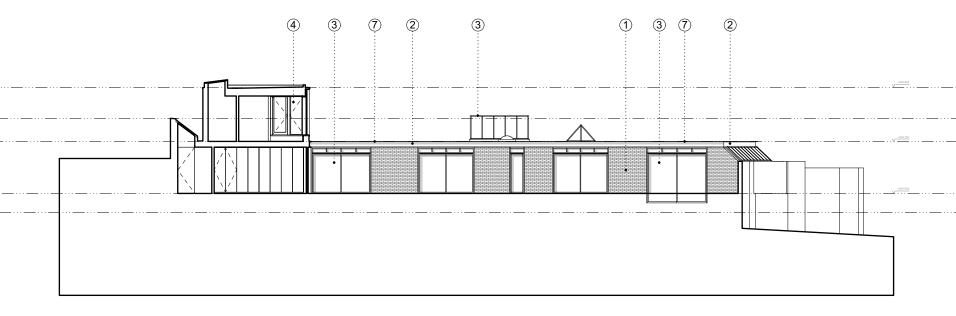

- 1.Existing brick
  2.Black painted galvanised steel
  3.Aluminium windows/ rooflight/ doors
  4.Dark stained timber window frames
  5.Dark stained timber panel
  6.New brick to resemble exisitng
  7.Green roof

Proposed Section BB 1:200@A3

| Rev. | Date       | Description        | Notes                                                                                                    |   |     |                     |                     |                                     |                     |                |
|------|------------|--------------------|----------------------------------------------------------------------------------------------------------|---|-----|---------------------|---------------------|-------------------------------------|---------------------|----------------|
| Α    | 04/07/2024 | Planning Update    |                                                                                                          |   |     |                     |                     |                                     |                     |                |
| В    | 16/12/2024 | Planning Amendment |                                                                                                          |   |     | _                   | PROJECT:<br>CLIENT: | Belsize Lane<br>Charlie & Christina | PROJECT No:         | EBBA           |
|      |            |                    |                                                                                                          |   |     | (C)                 | CLIENT.             |                                     | 245                 |                |
|      |            |                    |                                                                                                          |   |     | /°O (∴\ <b>;</b> ;′ | DATE:               | 16/12/2024<br>1:200 @ A3            |                     |                |
|      |            |                    |                                                                                                          |   |     |                     | SCALE:              | 1:200 @ A3                          |                     |                |
|      |            |                    |                                                                                                          |   |     |                     | DRAWING:            | Proposed Section BB                 | ISSUE:              |                |
|      |            |                    | · ALL CO-ORDINATES, LEVELS, DIMENSIONS AND DISCREPANCIES ARE TO BE REPORTED TO THE ARCHITECT IMMEDIATELY | 1 | 10m | <del>√</del>        | REFERENCE:          | Proposed Section BB<br>245-S3-121   | REV B               |                |
|      |            |                    | • ALL STRUCTURAL ELEMENTS ARE TO BE DESIGNED BY THE STRUCTURAL ENGINEER                                  |   |     | الله ودا المحالات   |                     |                                     | KEV D               |                |
|      |            |                    | • ALL DRAWINGS TO BE READ IN CONJUNCTION WITH ARCHITECTURAL SPECIFICATION                                |   |     | MARKET MARK         | STATUS:             | FOR PLANNING                        | T +44 (0)7927755317 | l www.eb-ba.co |
|      |            |                    | • DO NOT SCALE FROM THESE DRAWINGS, USE FIGURED DIMENSIONS ONLY                                          |   |     |                     |                     |                                     | (3)/ 02/ 1000 1/    | ,              |