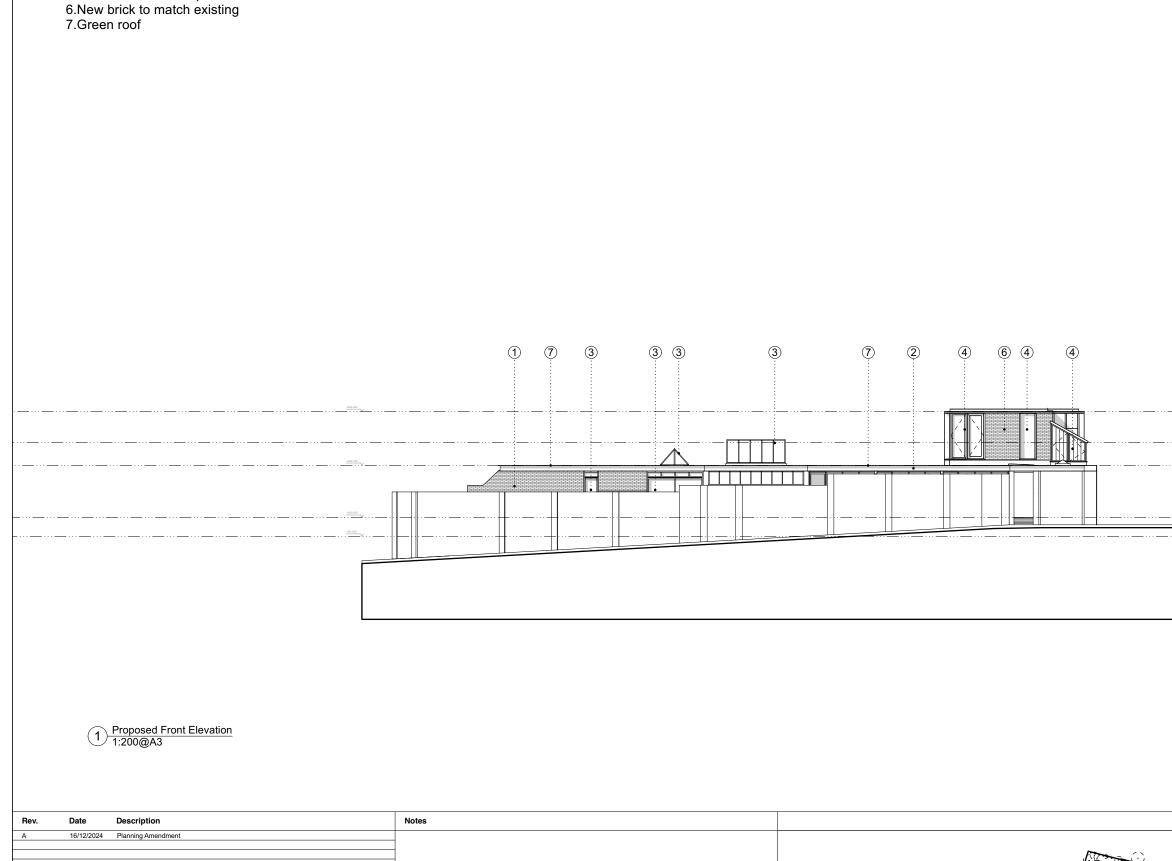

1.Existing brick

2.Black painted galvanised steel3.Aluminium windows/ rooflight/ doors4.Dark stained timber window frames

5.Dark stained timber panel

ALL CO-ORDINATES, LEVELS, DIMENSIONS AND DISCREPANCIES ARE TO BE REPORTED TO THE ARCHITECT IMMEDIATELY
ALL STRUCTURAL ELEMENTS ARE TO BE DESIGNED BY THE STRUCTURAL ENGINEER
ALL DRAWINGS TO BE READ IN CONJUNCTION WITH ARCHITECTURAL SPECIFICATION
DO NOT SCALE FROM THESE DRAWINGS, USE FIGURED DIMENSIONS ONLY

| 1       | 5 | 10n |
|---------|---|-----|
| <u></u> |   |     |

PROJECT: CLIENT: DATE: SCALE:

STATUS:

DRAWING: REFERENCE: Belsize Lane Charlie & Christina 16/12/2024 1:200 @ A3 Proposed East Elevation 245-S3-110