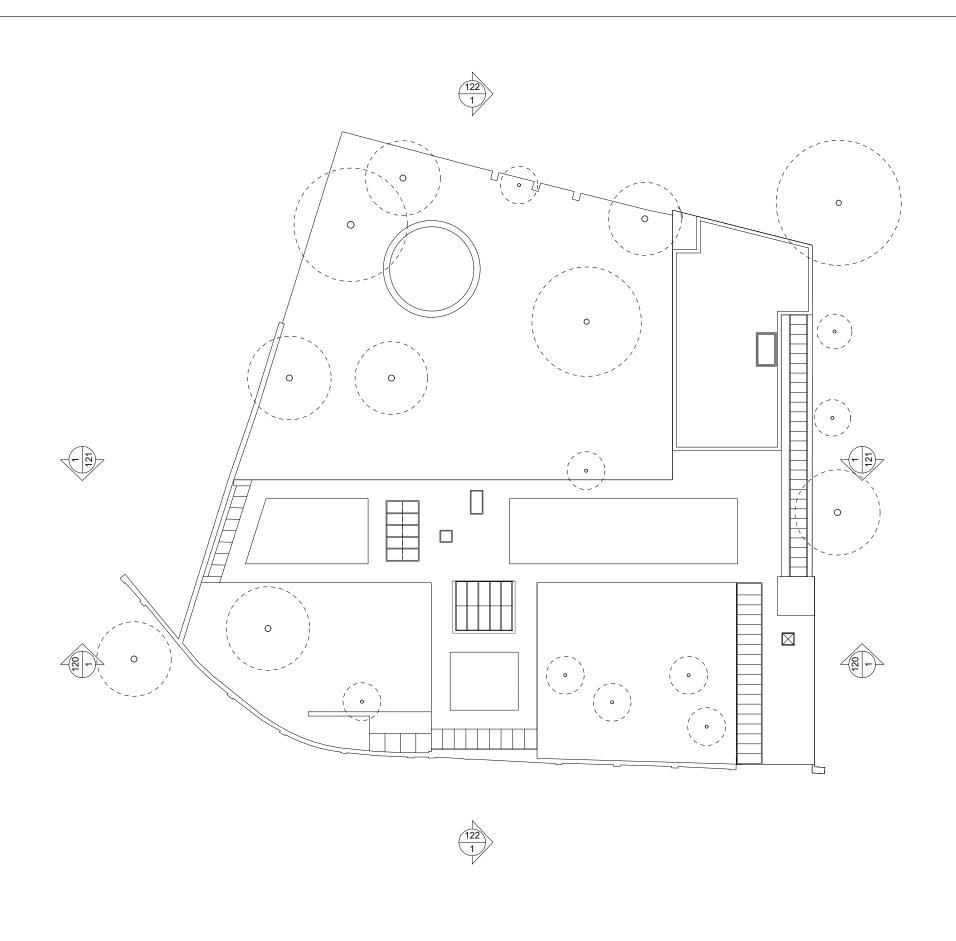

Proposed Roof Plan 1:200@A3

| Rev. | Date       | Description        | Notes                                                                                                                                         |   |   |     |         |            |                     |                                    |      |
|------|------------|--------------------|-----------------------------------------------------------------------------------------------------------------------------------------------|---|---|-----|---------|------------|---------------------|------------------------------------|------|
| A    | 03/05/2024 | Planning           |                                                                                                                                               |   |   |     |         |            |                     |                                    |      |
| В    | 27/06/2024 | Design Revision    |                                                                                                                                               |   |   |     |         | PROJECT:   | Belsize Lane        | PROJECT No:                        | EBBA |
| С    | 04/07/2024 | Planning Update    |                                                                                                                                               |   |   |     |         | CLIENT:    | Charlie & Christina | 245                                |      |
| D    | 23/07/2024 | Planning Update    |                                                                                                                                               |   |   |     |         | DATE:      | 16/12/2024          | 240                                |      |
| E    | 12/12/2024 | Planning Amendment |                                                                                                                                               |   |   |     |         | SCALE:     | 1:200 @ A3          |                                    |      |
|      |            |                    |                                                                                                                                               |   |   |     |         | DRAWING:   | Proposed Roof Plan  |                                    |      |
|      |            |                    |                                                                                                                                               | 1 | 5 | 10m |         | REFERENCE: | 245-S3-103          | ISSUE:                             |      |
|      |            |                    | • ALL CO-ORDINATES, LEVELS, DIMENSIONS AND DISCREPANCIES ARE TO BE REPORTED TO THE ARCHITECT IMMEDIATELY                                      |   |   |     |         |            |                     | REV E                              |      |
|      |            |                    | ALL STRUCTURAL ELEMENTS ARE TO BE DESIGNED BY THE STRUCTURAL ENGINEER ALL DRAWINGS TO BE READ IN CONJUNCTION WITH ARCHITECTURAL SPECIFICATION |   |   |     | <u></u> |            | FOR PLANNING        | T : 44 (0)70077FF047               |      |
|      |            |                    | DO NOT SCALE FROM THESE DRAWINGS, USE FIGURED DIMENSIONS ONLY                                                                                 |   |   |     | N       | STATUS:    | FOR PLAINING        | T +44 (0)7927755317   www.eb-ba.co |      |