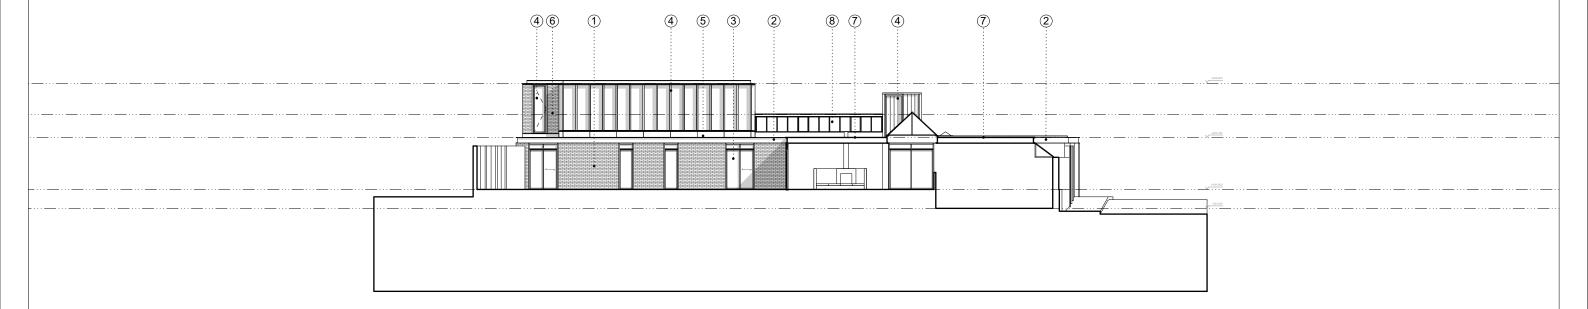

- 1.Existing brick
  2.Black painted galvanised steel
  3.Aluminium windows/ rooflight/ doors
  4.Dark stained timber window frames
  5.Dark stained timber panel
  6.New brick to match existing
  7.Green roof
  8.Existing clerestory rooflight position

Proposed Section CC 1:200@A3

| Rev.   | Date | Description                        | Notes                                                                                                                                                                              |   |       |     |                      |                                   |                                |             |
|--------|------|------------------------------------|------------------------------------------------------------------------------------------------------------------------------------------------------------------------------------|---|-------|-----|----------------------|-----------------------------------|--------------------------------|-------------|
| A<br>B |      | Planning Update Planning Amendment |                                                                                                                                                                                    |   |       | Г   | PROJECT:             | Belsize Lane                      | PROJECT No:                    | EBBA        |
|        |      |                                    |                                                                                                                                                                                    |   |       | [6] | CLIENT: DATE: SCALE: | Charlie & Christina<br>16/12/2024 | 245                            |             |
|        |      |                                    |                                                                                                                                                                                    |   |       |     | SCALE:<br>DRAWING:   | 1:200 @ A3 Proposed Section CC    | ISSUE:                         |             |
|        |      |                                    | -ALL CO-ORDINATES, LEVELS, DIMENSIONS AND DISCREPANCIES ARE TO BE REPORTED TO THE ARCHITECT IMMEDIATELY     -ALL STRUCTURAL ELEMENTS ARE TO BE DESIGNED BY THE STRUCTURAL ENGINEER | 1 | 5 10m |     | REFERENCE:           | Proposed Section CC<br>245-S3-122 | REV B                          |             |
|        |      |                                    | ALL DRAWINGS TO BE READ IN CONJUNCTION WITH ARCHITECTURAL SPECIFICATION  - DO NOT SCALE FROM THESE DRAWINGS, USE FIGURED DIMENSIONS ONLY                                           |   |       |     | STATUS:              | FOR PLANNING                      | T +44 (0)7927755317   www.eb-b | ww.eb-ba.co |