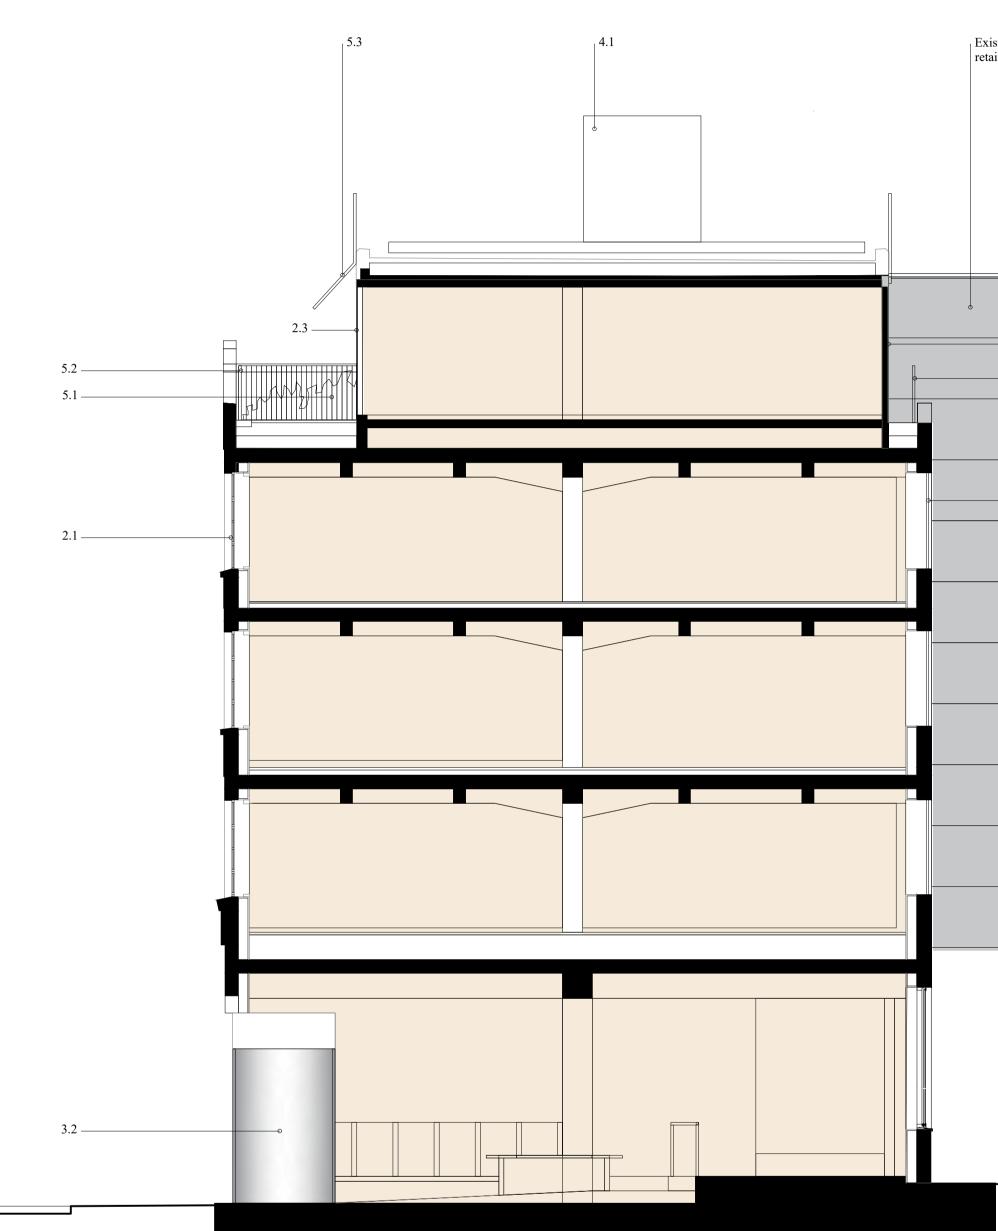

## General notes

- Do not scale drawings. Dimensions govern.
   All dimensions are in millimeters unless noted otherwise.
   This drawing is based on dimensional survey information provided by others.
   All dimensions shall be verified on site before proceeding with work.
- with work.5. Architects shall be notified in writing of any discrepancies.

Specific notes

- 1.0 External Walls
   1.1 Existing brickwork
   1.2 Existing stonework
   1.3 Existing render
   1.4 New PPC curtain wall cladding, colour tba
   1.5 New render infill to match existing

- 2.0 Windows2.1 Existing windows. New double glazing in existing frames2.3 Existing curtain wall glazing new PPC capping, colour tba2.4 New roof light

## 3.0 Doors3.1 New glazed PPC aluminium door - Colour tba3.2 New circular sliding entrance door - Finish / colour tba

4.0 MEP4.1 New external roof plant4.2 New external ductwork - Colour tba4.3 New PV Panels

- 5.0 Miscellaneous
  5.1 New external planting beds
  5.2 New metal balustrades PPC, colour tba
  5.3 New metal brise soleil / fascia & roof guarding PPC, colour tba
  5.4 New metal roof access ladder PPC, colour tba
  5.5 New frameless metal louvre PPC, colour tba