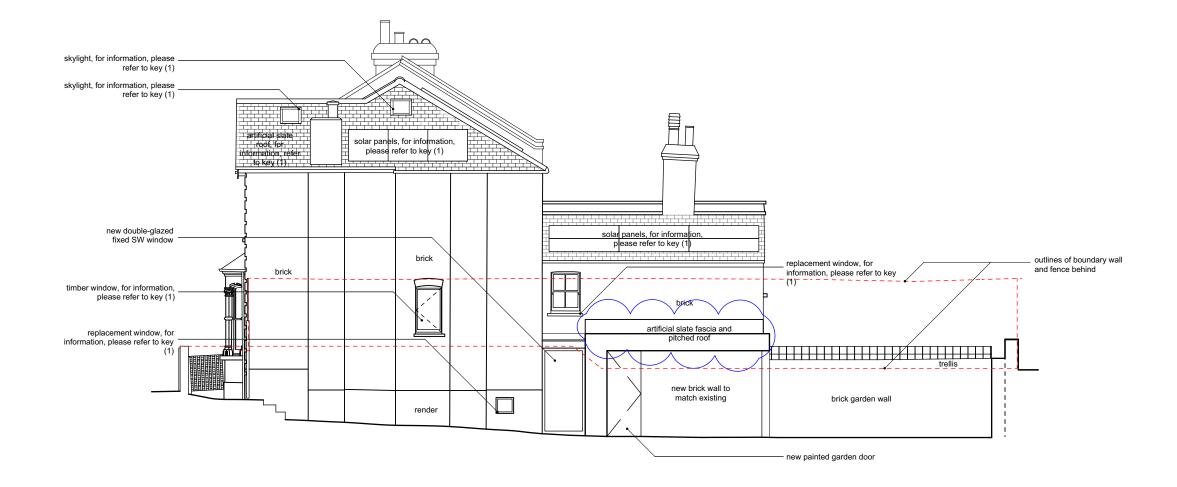

DO NOT SCALE FROM THE DRAWING

| (1) = items included in seperate<br>Lawful Development application<br>reference: 2024/4596/P, not part of<br>this application |          |                             |               |                                                                       |
|-------------------------------------------------------------------------------------------------------------------------------|----------|-----------------------------|---------------|-----------------------------------------------------------------------|
|                                                                                                                               |          |                             |               |                                                                       |
|                                                                                                                               |          |                             |               |                                                                       |
|                                                                                                                               |          |                             |               |                                                                       |
|                                                                                                                               |          |                             |               |                                                                       |
|                                                                                                                               | 0 1      | 2                           |               | 5m                                                                    |
|                                                                                                                               |          |                             |               |                                                                       |
| Rev                                                                                                                           | Date     | Notes                       |               |                                                                       |
| A                                                                                                                             | 19/12/24 | extension pitched roof, CLI | ) elements, w | vindow bars                                                           |
|                                                                                                                               |          |                             |               |                                                                       |
|                                                                                                                               |          |                             |               |                                                                       |
|                                                                                                                               |          |                             |               |                                                                       |
|                                                                                                                               |          |                             |               |                                                                       |
|                                                                                                                               |          |                             |               |                                                                       |
| robert <b>dye</b>                                                                                                             |          |                             |               |                                                                       |
| Robert Dye Architects LLP<br>4 Ella Mews, Cressy Road London NW3 2NH                                                          |          |                             |               |                                                                       |
| tel: 020 7267 9388 www.robertdye.com<br>fax: 020 7267 9345 email: info@robertdye.com                                          |          |                             |               |                                                                       |
| 16 Twisden Road 321                                                                                                           |          |                             |               |                                                                       |
| drawing Proposed<br>West Elevation                                                                                            |          |                             |               | scale<br>1:100 @A3<br>drawn by<br>SD                                  |
| drawing no PA 203 A                                                                                                           |          |                             |               | <sup>date</sup><br>November 2024<br><sup>dwg status</sup><br>Planning |