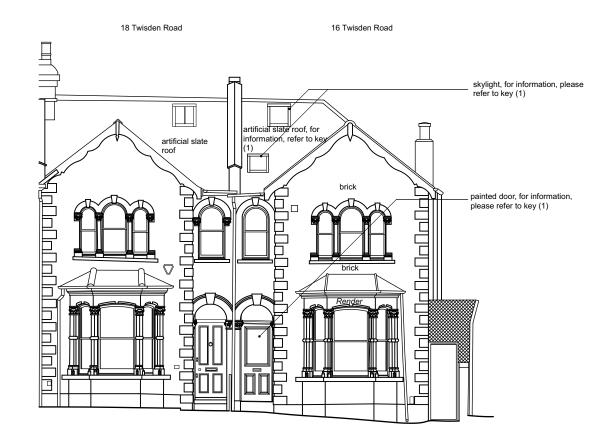

DO NOT SCALE FROM THE DRAWING

| (1) = items included in separate<br>Lawful Development application<br>reference: 2024/4596/P, not part of<br>this application |              |                            |               |                        |
|-------------------------------------------------------------------------------------------------------------------------------|--------------|----------------------------|---------------|------------------------|
|                                                                                                                               | $\checkmark$ | $\nearrow$                 | $\nearrow$    |                        |
|                                                                                                                               |              |                            |               |                        |
|                                                                                                                               |              |                            |               |                        |
|                                                                                                                               |              |                            |               |                        |
|                                                                                                                               |              |                            |               |                        |
|                                                                                                                               |              |                            |               |                        |
|                                                                                                                               |              |                            |               |                        |
|                                                                                                                               |              |                            |               |                        |
|                                                                                                                               |              |                            |               |                        |
|                                                                                                                               |              |                            |               |                        |
|                                                                                                                               |              |                            |               |                        |
|                                                                                                                               | 0 1          | 2                          |               | 5m                     |
|                                                                                                                               |              |                            |               |                        |
|                                                                                                                               |              |                            |               |                        |
|                                                                                                                               |              |                            |               |                        |
|                                                                                                                               |              |                            |               |                        |
| Rev                                                                                                                           | Date         | Notes                      |               |                        |
| А                                                                                                                             | 19/12/24     | extension pitched roof, CL | D elements, w | vindow bars            |
|                                                                                                                               |              |                            |               |                        |
|                                                                                                                               |              |                            |               |                        |
|                                                                                                                               |              |                            |               |                        |
|                                                                                                                               |              |                            |               |                        |
|                                                                                                                               |              |                            |               |                        |
|                                                                                                                               |              |                            |               |                        |
|                                                                                                                               |              |                            |               |                        |
|                                                                                                                               |              |                            |               |                        |
| Robert Dye Architects LLP<br>4 Ella Mews, Cressy Road London NW3 2NH                                                          |              |                            |               |                        |
| tel: 020 7267 9388 www.robertdye.com<br>fax: 020 7267 9345 email: info@robertdye.com                                          |              |                            |               |                        |
| 16 Twisden Road 321                                                                                                           |              |                            |               |                        |
| drawing Proposed scale 1:100 @A                                                                                               |              |                            |               |                        |
|                                                                                                                               |              |                            |               | drawn by<br>SD<br>date |
| PA 201 rev date<br>November 2024<br>dwg status                                                                                |              |                            |               |                        |
| Planning                                                                                                                      |              |                            |               |                        |