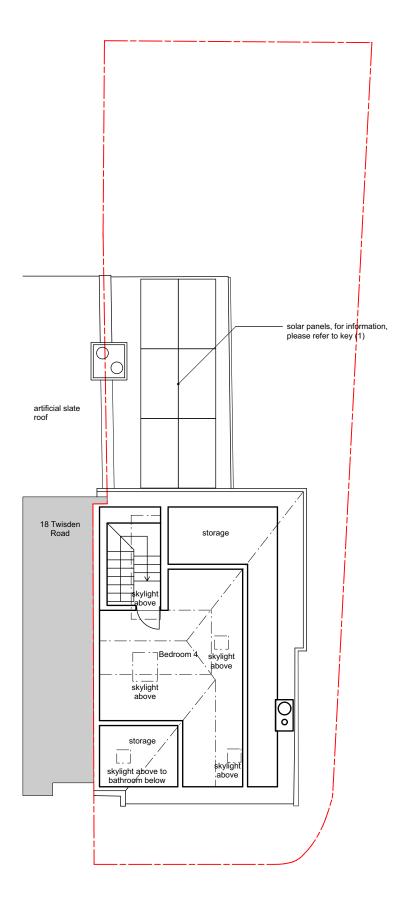

DO NOT SCALE FROM THE DRAWING

(1) = items included in separate Lawful Development application reference: 2024/4596/P, not part of this application

| Rev | Date     | Notes                                             |
|-----|----------|---------------------------------------------------|
| Α   | 19/12/24 | extension pitched roof, CLD elements, window bars |
|     |          |                                                   |
|     |          |                                                   |
|     |          |                                                   |
|     |          |                                                   |
|     |          |                                                   |
|     |          |                                                   |
|     |          |                                                   |
|     |          |                                                   |
|     |          |                                                   |
|     |          |                                                   |