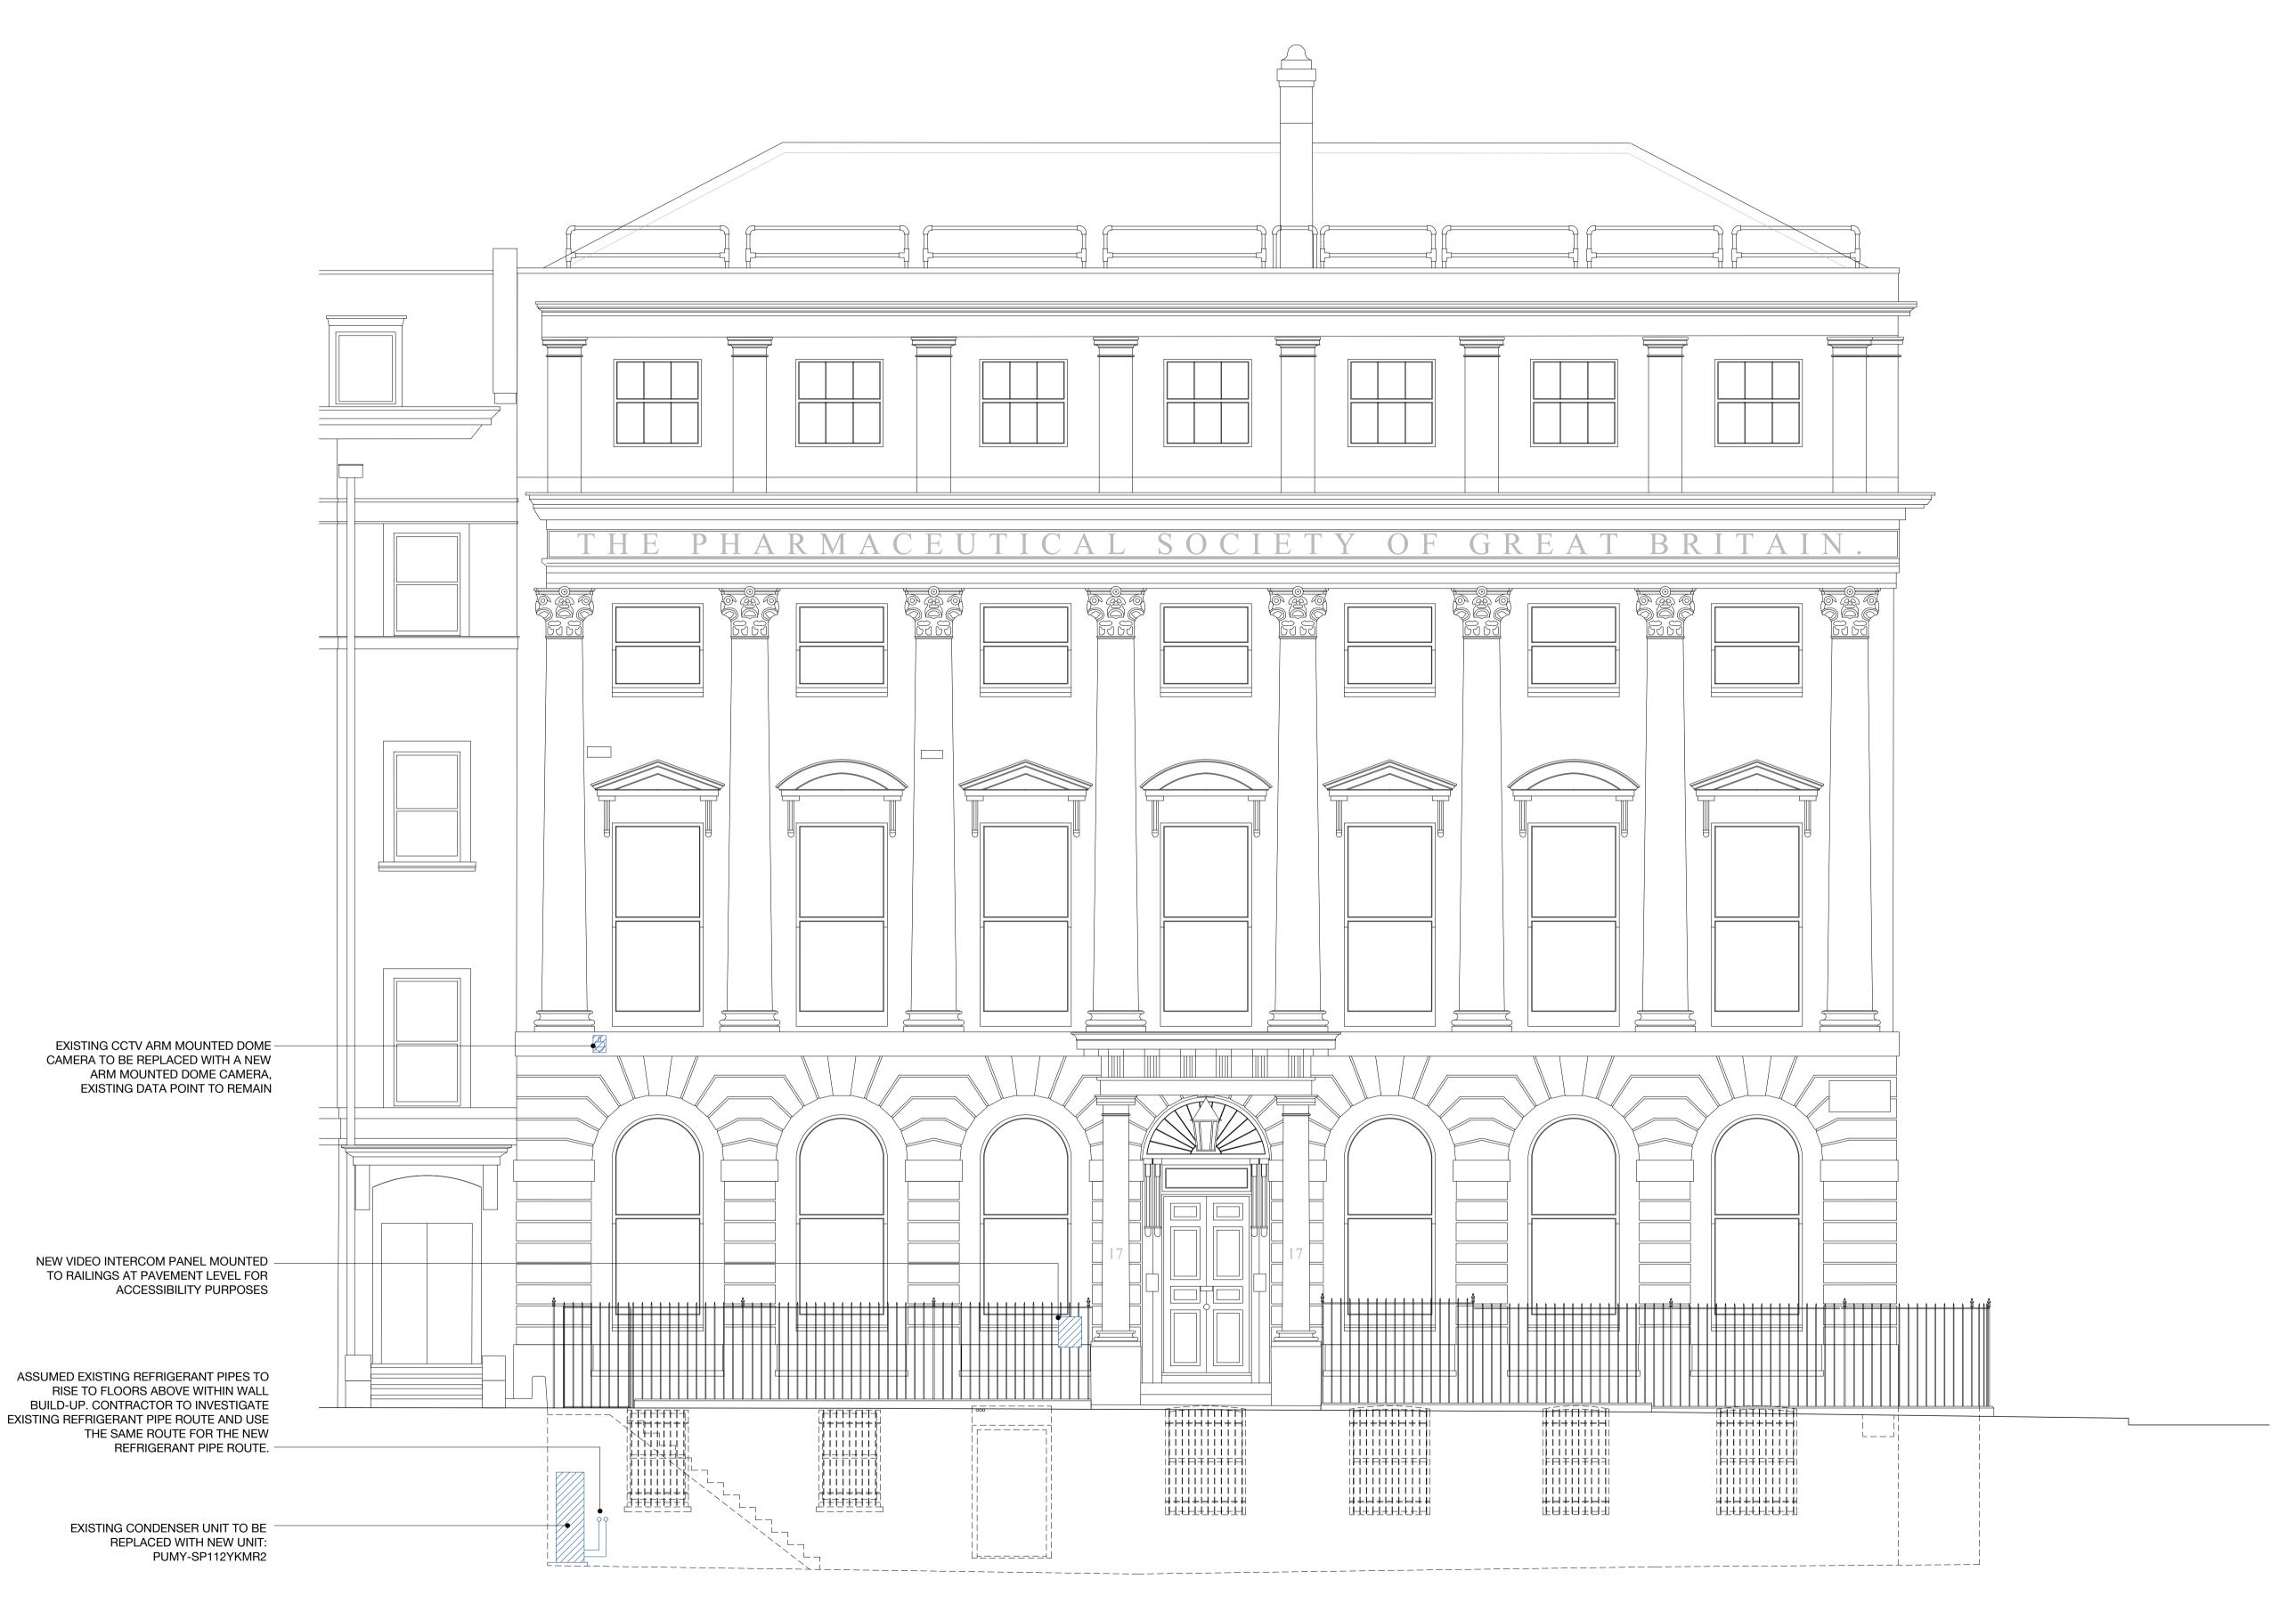

NUMBER

198

German Historical Institute 17 Bloomsbury Square

STATUS

Planning / Listed Building Consent

DRAWING NAME

Proposed Northeast Elevation

SCALE 1:50 / 1:100

A1 / A3

**FORMAT** 

REV.

DRAWING NUMBER

SCH-198-21-1000

26 Store Street
London WC1E 7BT
+44 (0) 20 7112 9069
info@studiocharlotteharris.com
www.studiocharlotteharris.com

NOTES

DO NOT SCALE FROM THIS DRAWING EXCEPT FOR PLANNING PURPOSES. ERRORS TO BE REPORTED IMMEDIATELY TO THE ARCHITECT. TO BE READ IN CONJUNCTION WITH ALL RELEVANT ARCHITECTS', SERVICES AND STRUCTURAL ENGINEERS' DRAWINGS. ALL EXISTING SITE AND BUILDING INFORMATION HAS BEEN COMPILED BY OTHERS. ALL DIMENSIONS TO BE VERIFIED ON SITE.