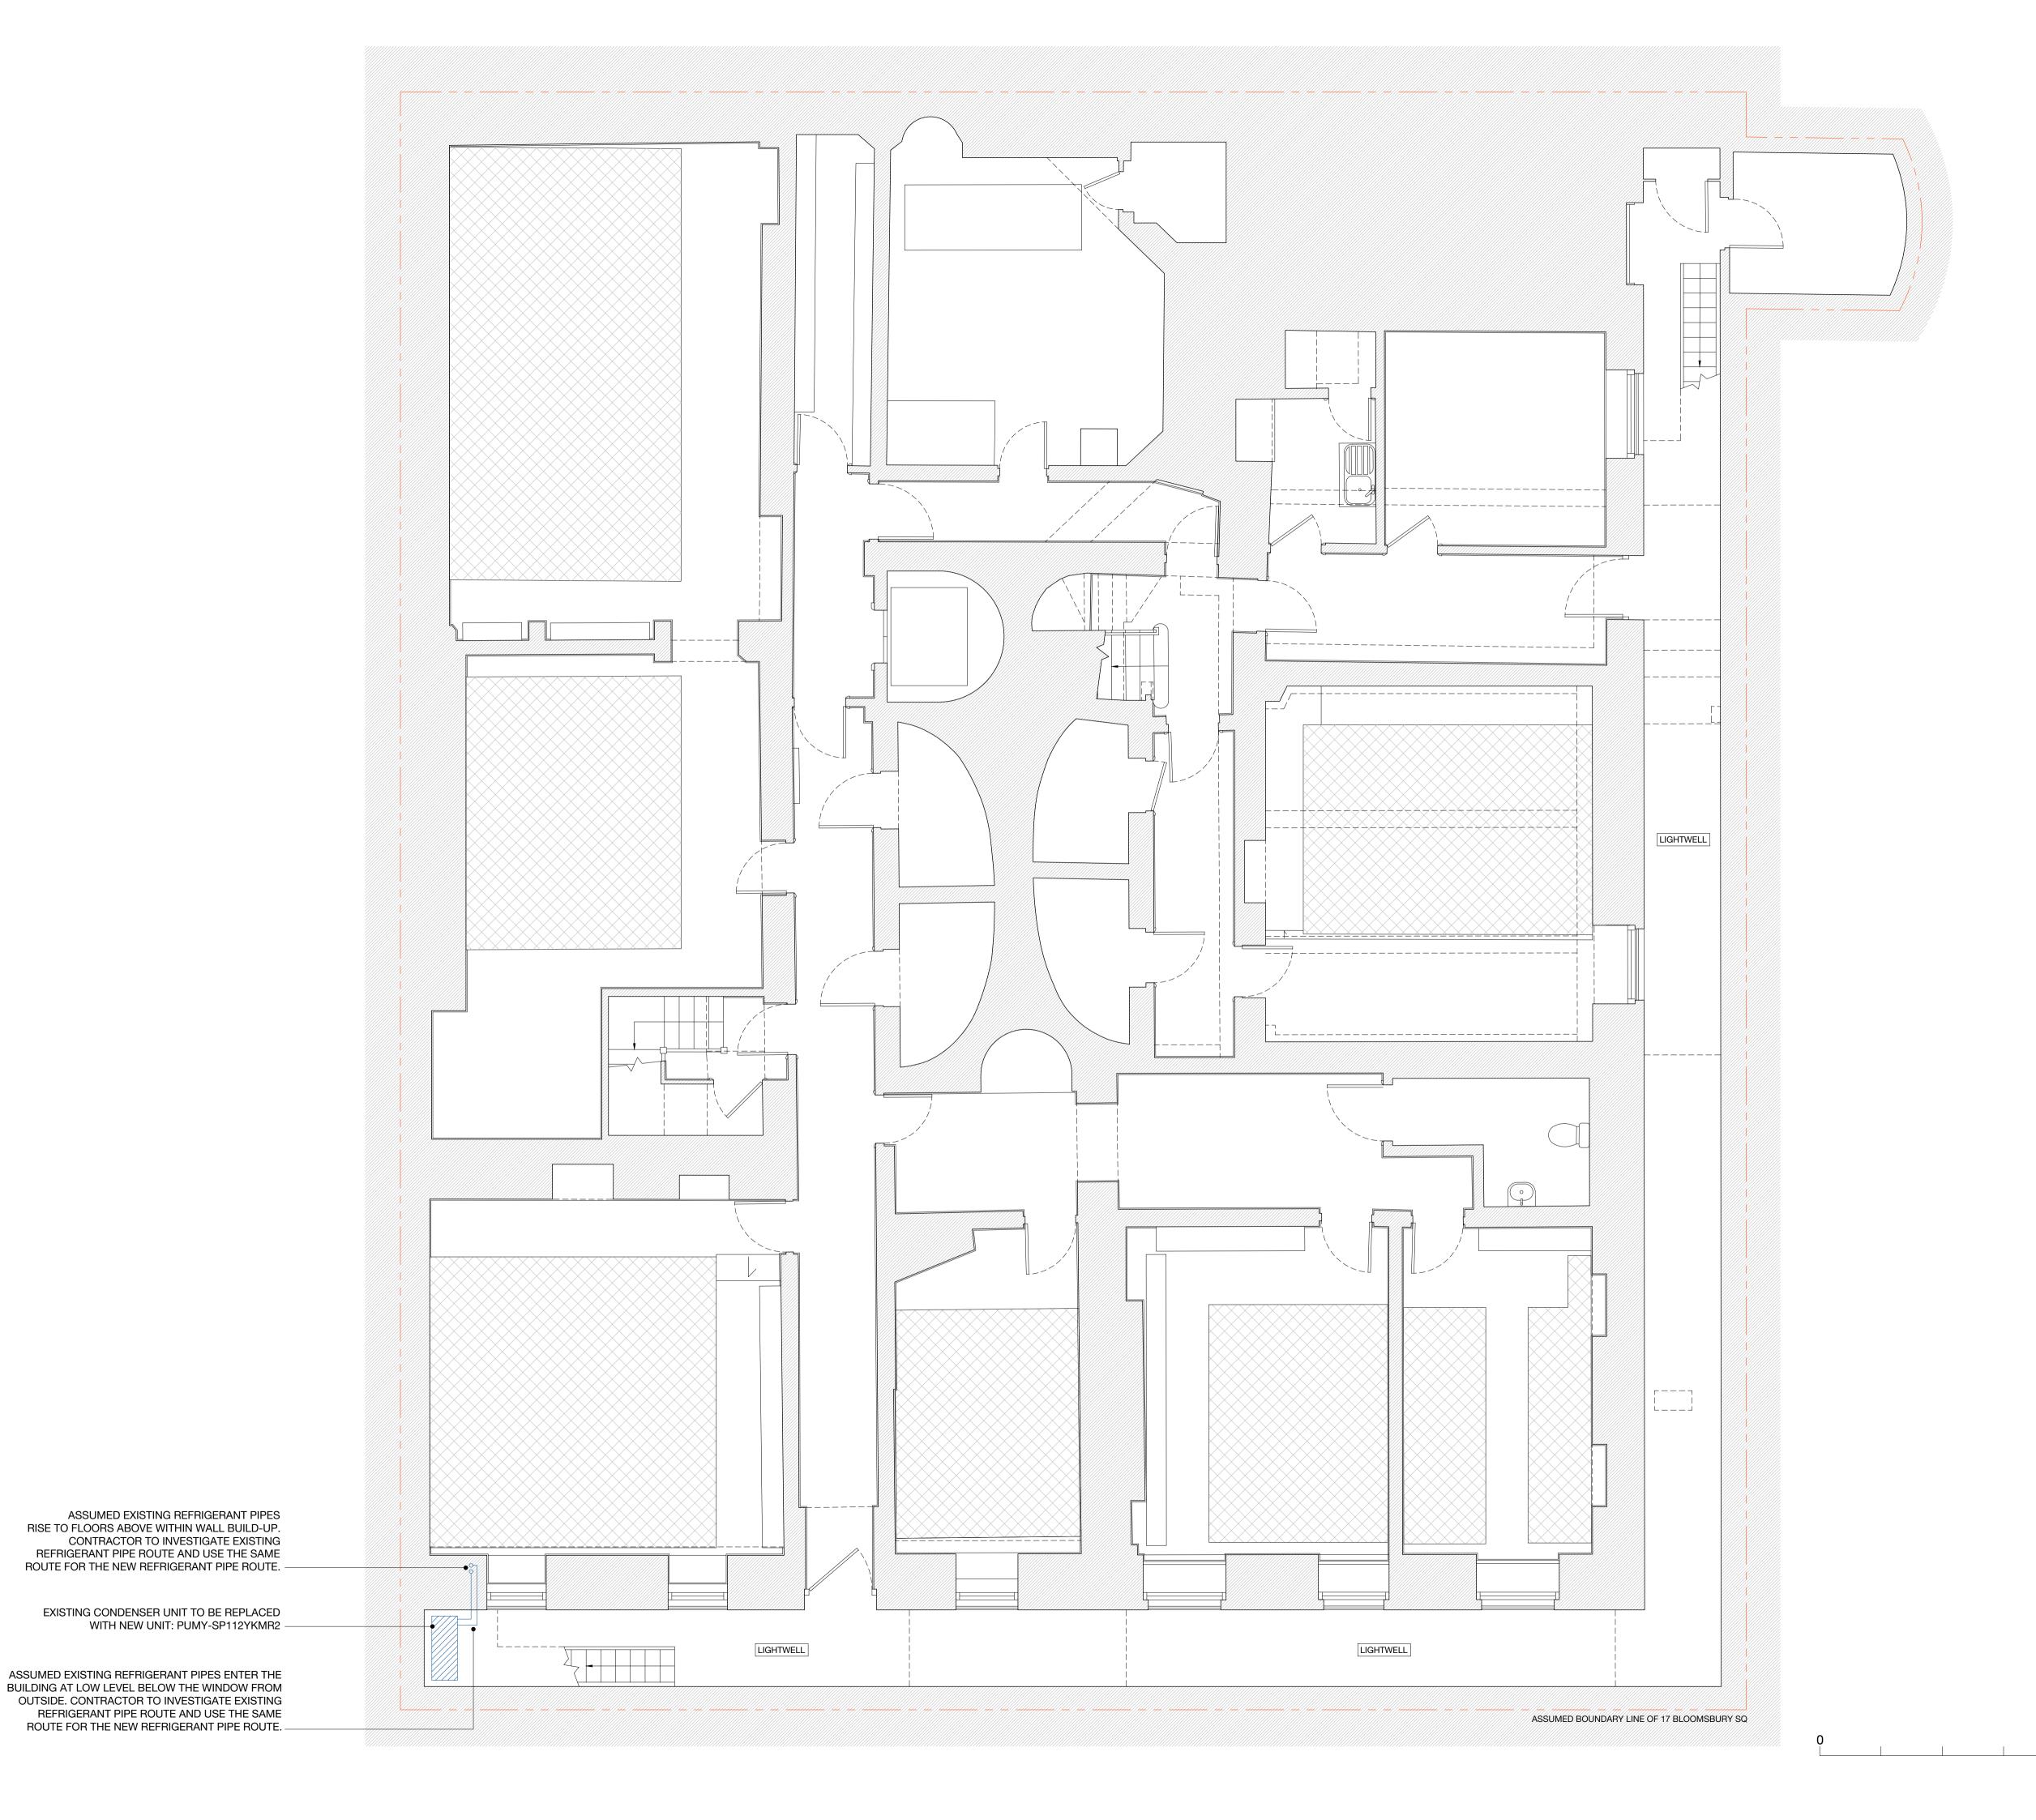

PROJECT

NUMBER

German Historical Institue 17 Bloomsbury Square

STATUS

Planning / Listed Building Consent

DRAWING NAME

Proposed Basement Floor Plan

1:50 / 1:100

FORMAT **A1 / A3** 

DRAWING NUMBER

SCH-198-20-0000-B1

26 Store Street
London WC1E 7BT
+44 (0) 20 7112 9069
info@studiocharlotteharris.com
www.studiocharlotteharris.com

NOTES

DO NOT SCALE FROM THIS DRAWING EXCEPT FOR PLANNING PURPOSES. ERRORS TO BE REPORTED IMMEDIATELY TO THE ARCHITECT. TO BE READ IN CONJUNCTION WITH ALL RELEVANT ARCHITECTS', SERVICES AND STRUCTURAL ENGINEERS' DRAWINGS. ALL EXISTING SITE AND BUILDING INFORMATION HAS BEEN COMPILED BY OTHERS. ALL DIMENSIONS TO BE VERIFIED ON SITE.