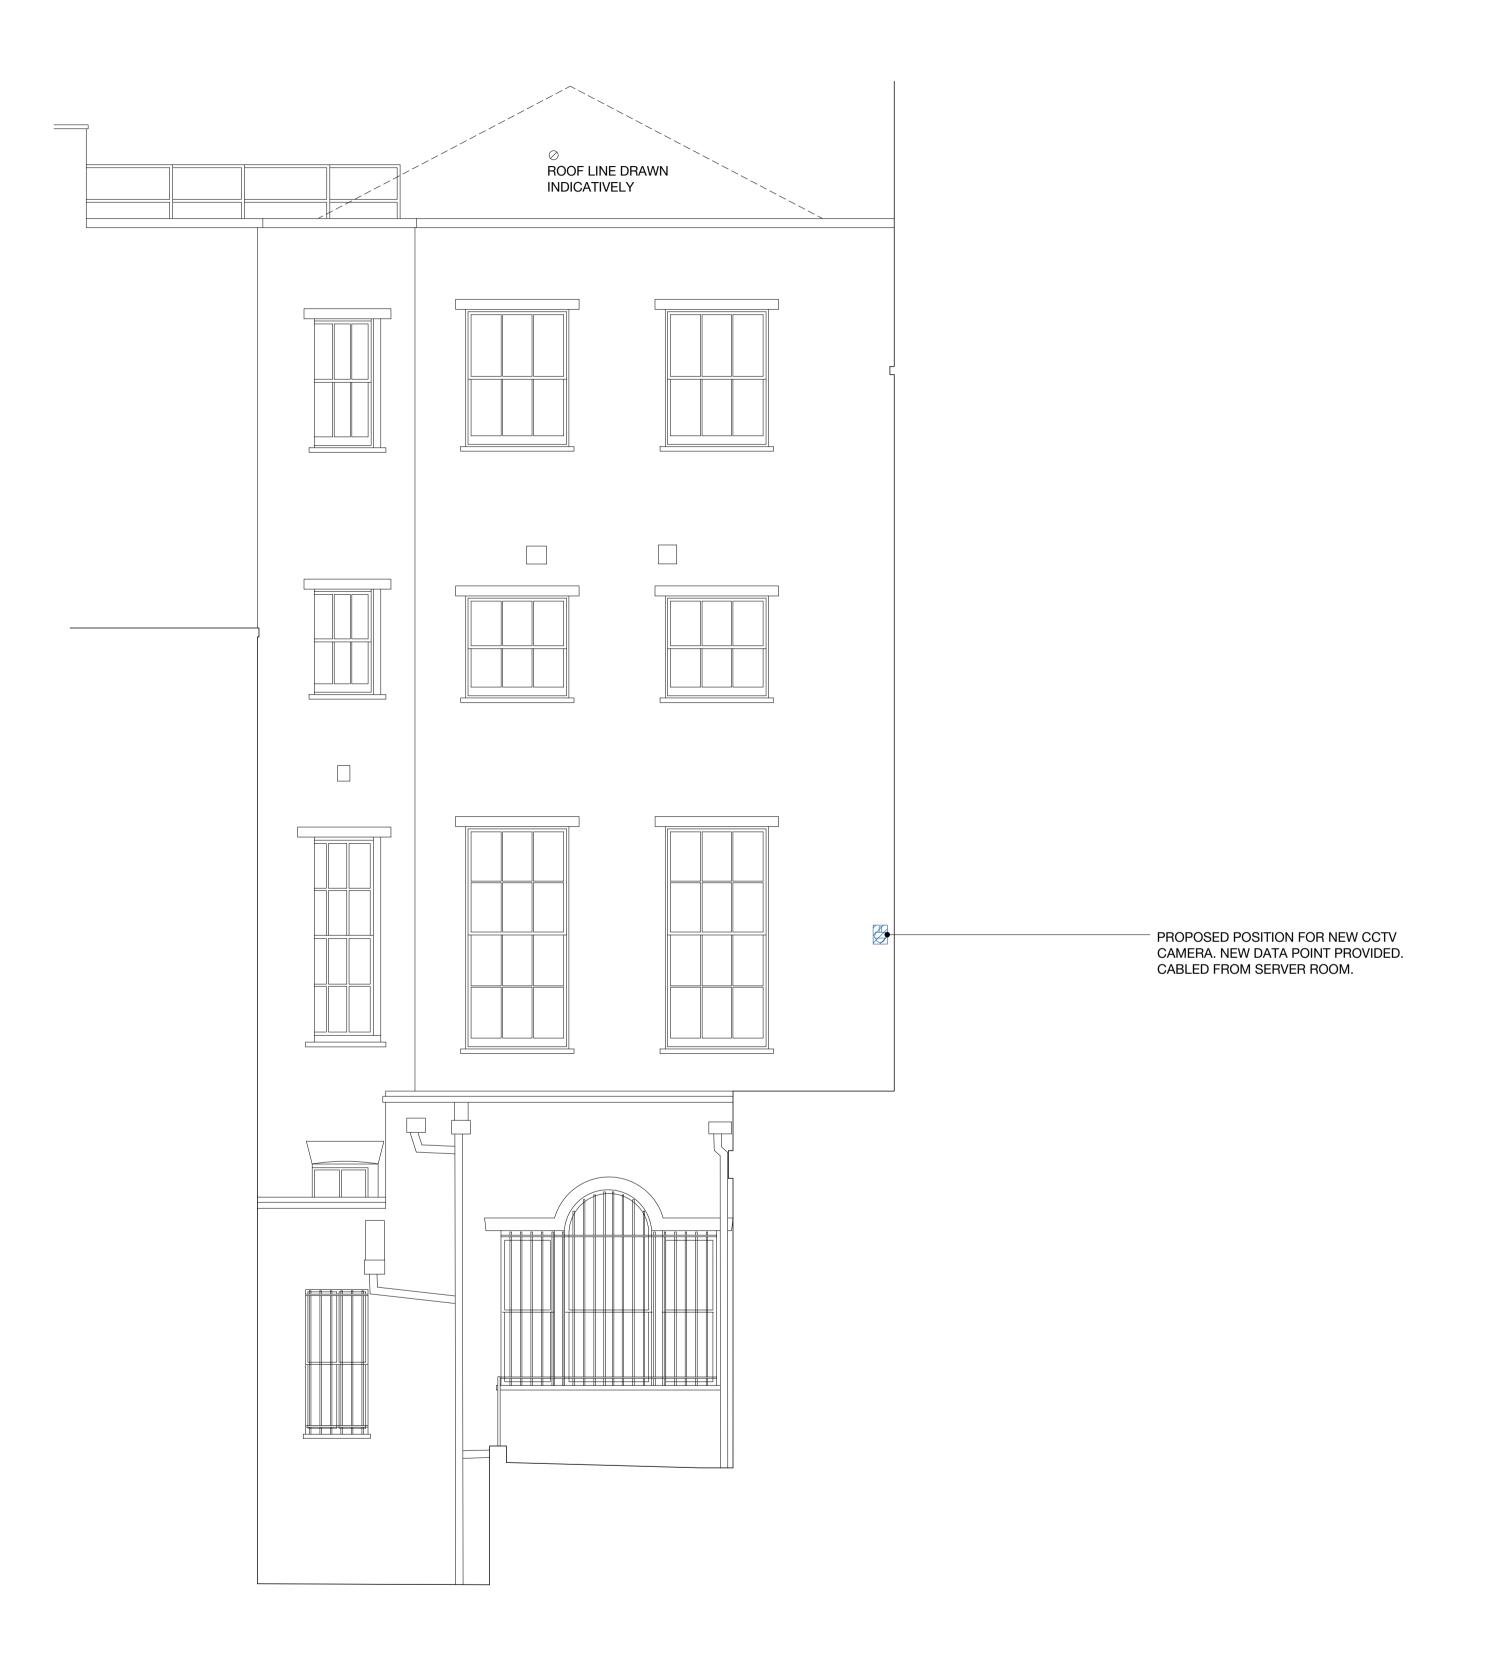

STATUS

Proposed Southwest Elevation

Planning / Listed Building Consent

SCALE 1:50 / 1:100

DRAWING NUMBER

SCH-198-21-3000