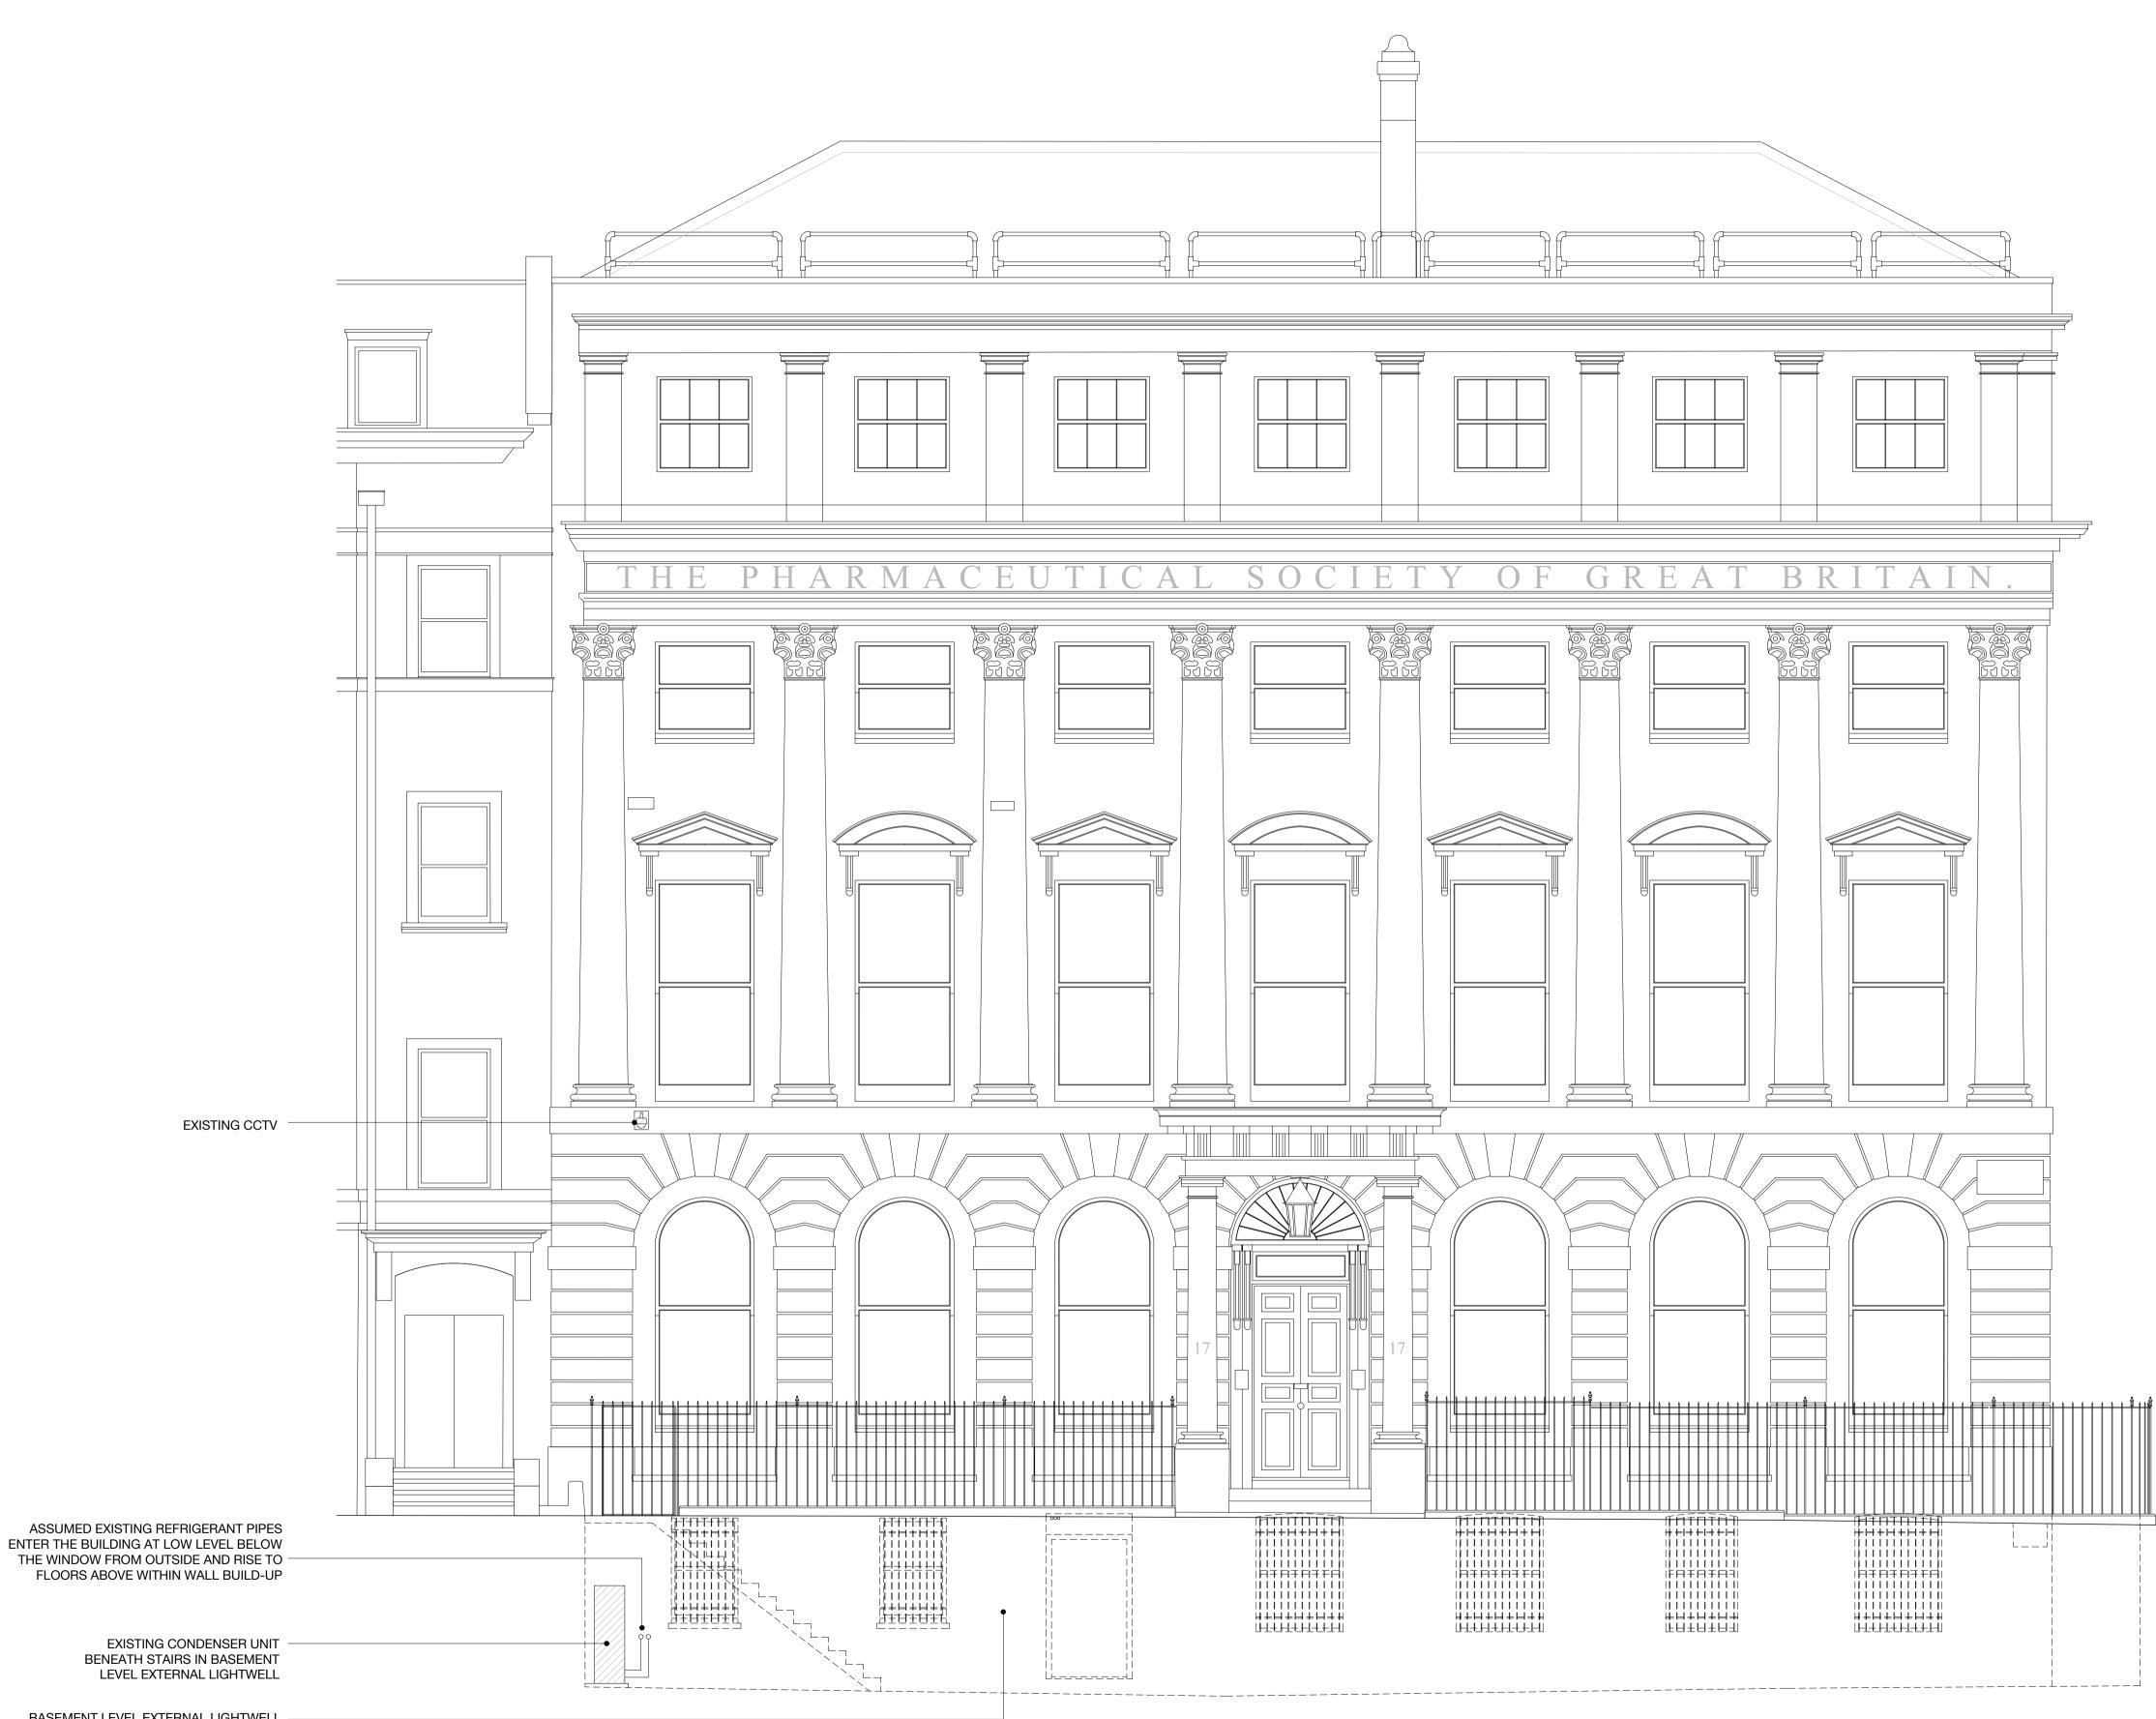

© STUDIO CHARLOTTE HARRIS

LEGEND

EXISTING ITEMS

| PROJECT                     |
|-----------------------------|
| German Historical Institute |
| 17 Bloomsbury Square        |

STATUS

Planning / Listed Building Consent

DRAWING NAME Existing Northeast Elevation

SCALE 1:50 / 1:100

FORMAT A1 / A3

REV.

—

NUMBER

198

DRAWING NUMBER SCH-198-11-1000

5m