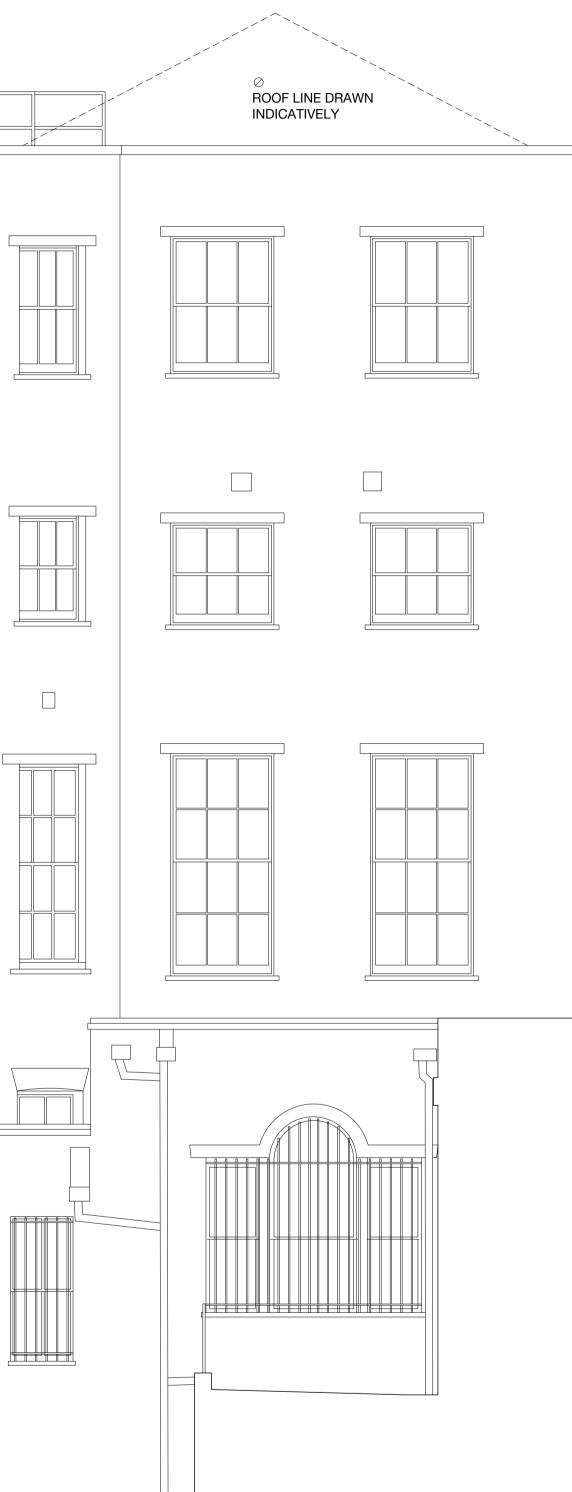

| PROJECT                     |
|-----------------------------|
| German Historical Institute |
| 17 Bloomsbury Square        |

STATUS

Planning / Listed Building Consent

DRAWING NAME Existing Northeast Elevation

DRAWING NAME
Existing Northwest Elevation

SCALE 1:50 / 1:100 FORMAT A1 / A3

REV.

—

NUMBER

198

DRAWING NUMBER

Г

Planning / Listed Building Consent

DRAWING NAME Existing Southwest Elevation

SCALE 1:50 / 1:100

FORMAT A1 / A3

REV.

А

DRAWING NUMBER SCH-198-11-3000

5m