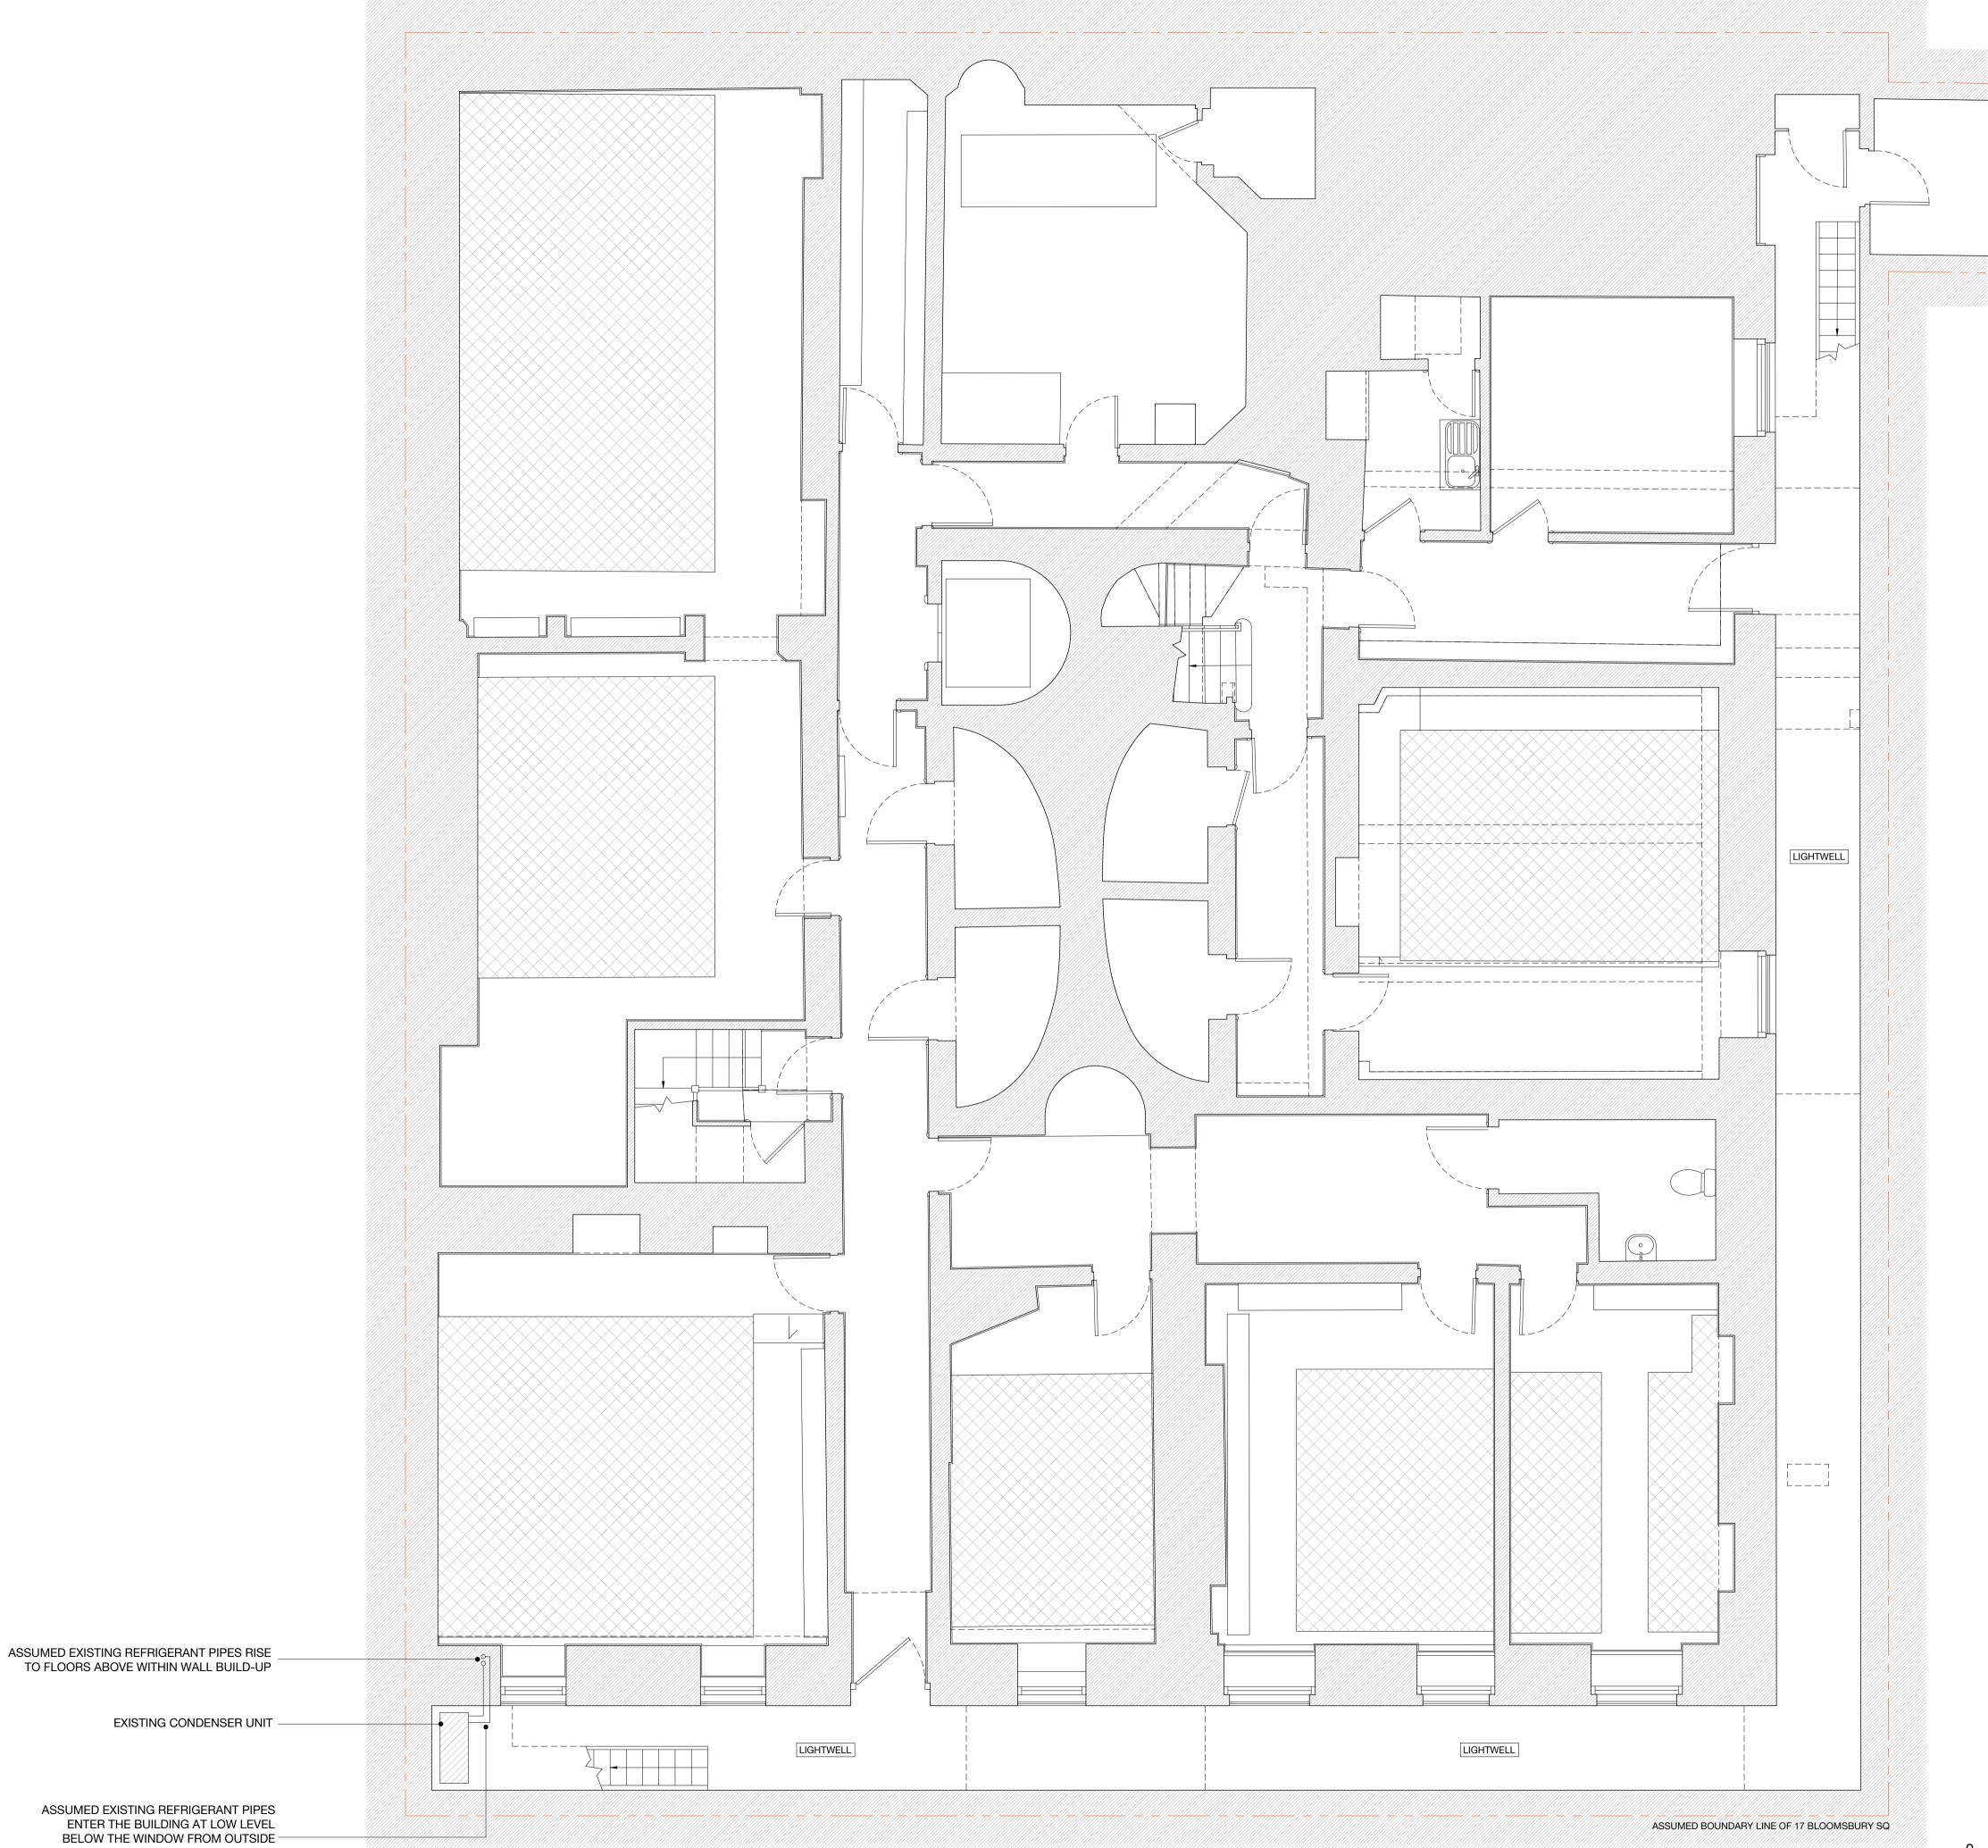

#### LEGEND

ASSUMED BOUNDARY LINE EXISTING CONDENSER UNIT

| PROJECT                                             |   |
|-----------------------------------------------------|---|
| German Historical Institute<br>17 Bloomsbury Square | Э |

STATUS

Planning / Listed Building Consent

DRAWING NAME Existing Basement Floor Plan

SCALE 1:50 / 1:100

FORMAT A1 / A3

NUMBER

198

DRAWING NUMBER SCH-198-10-0000-B1 REV. D

Γ