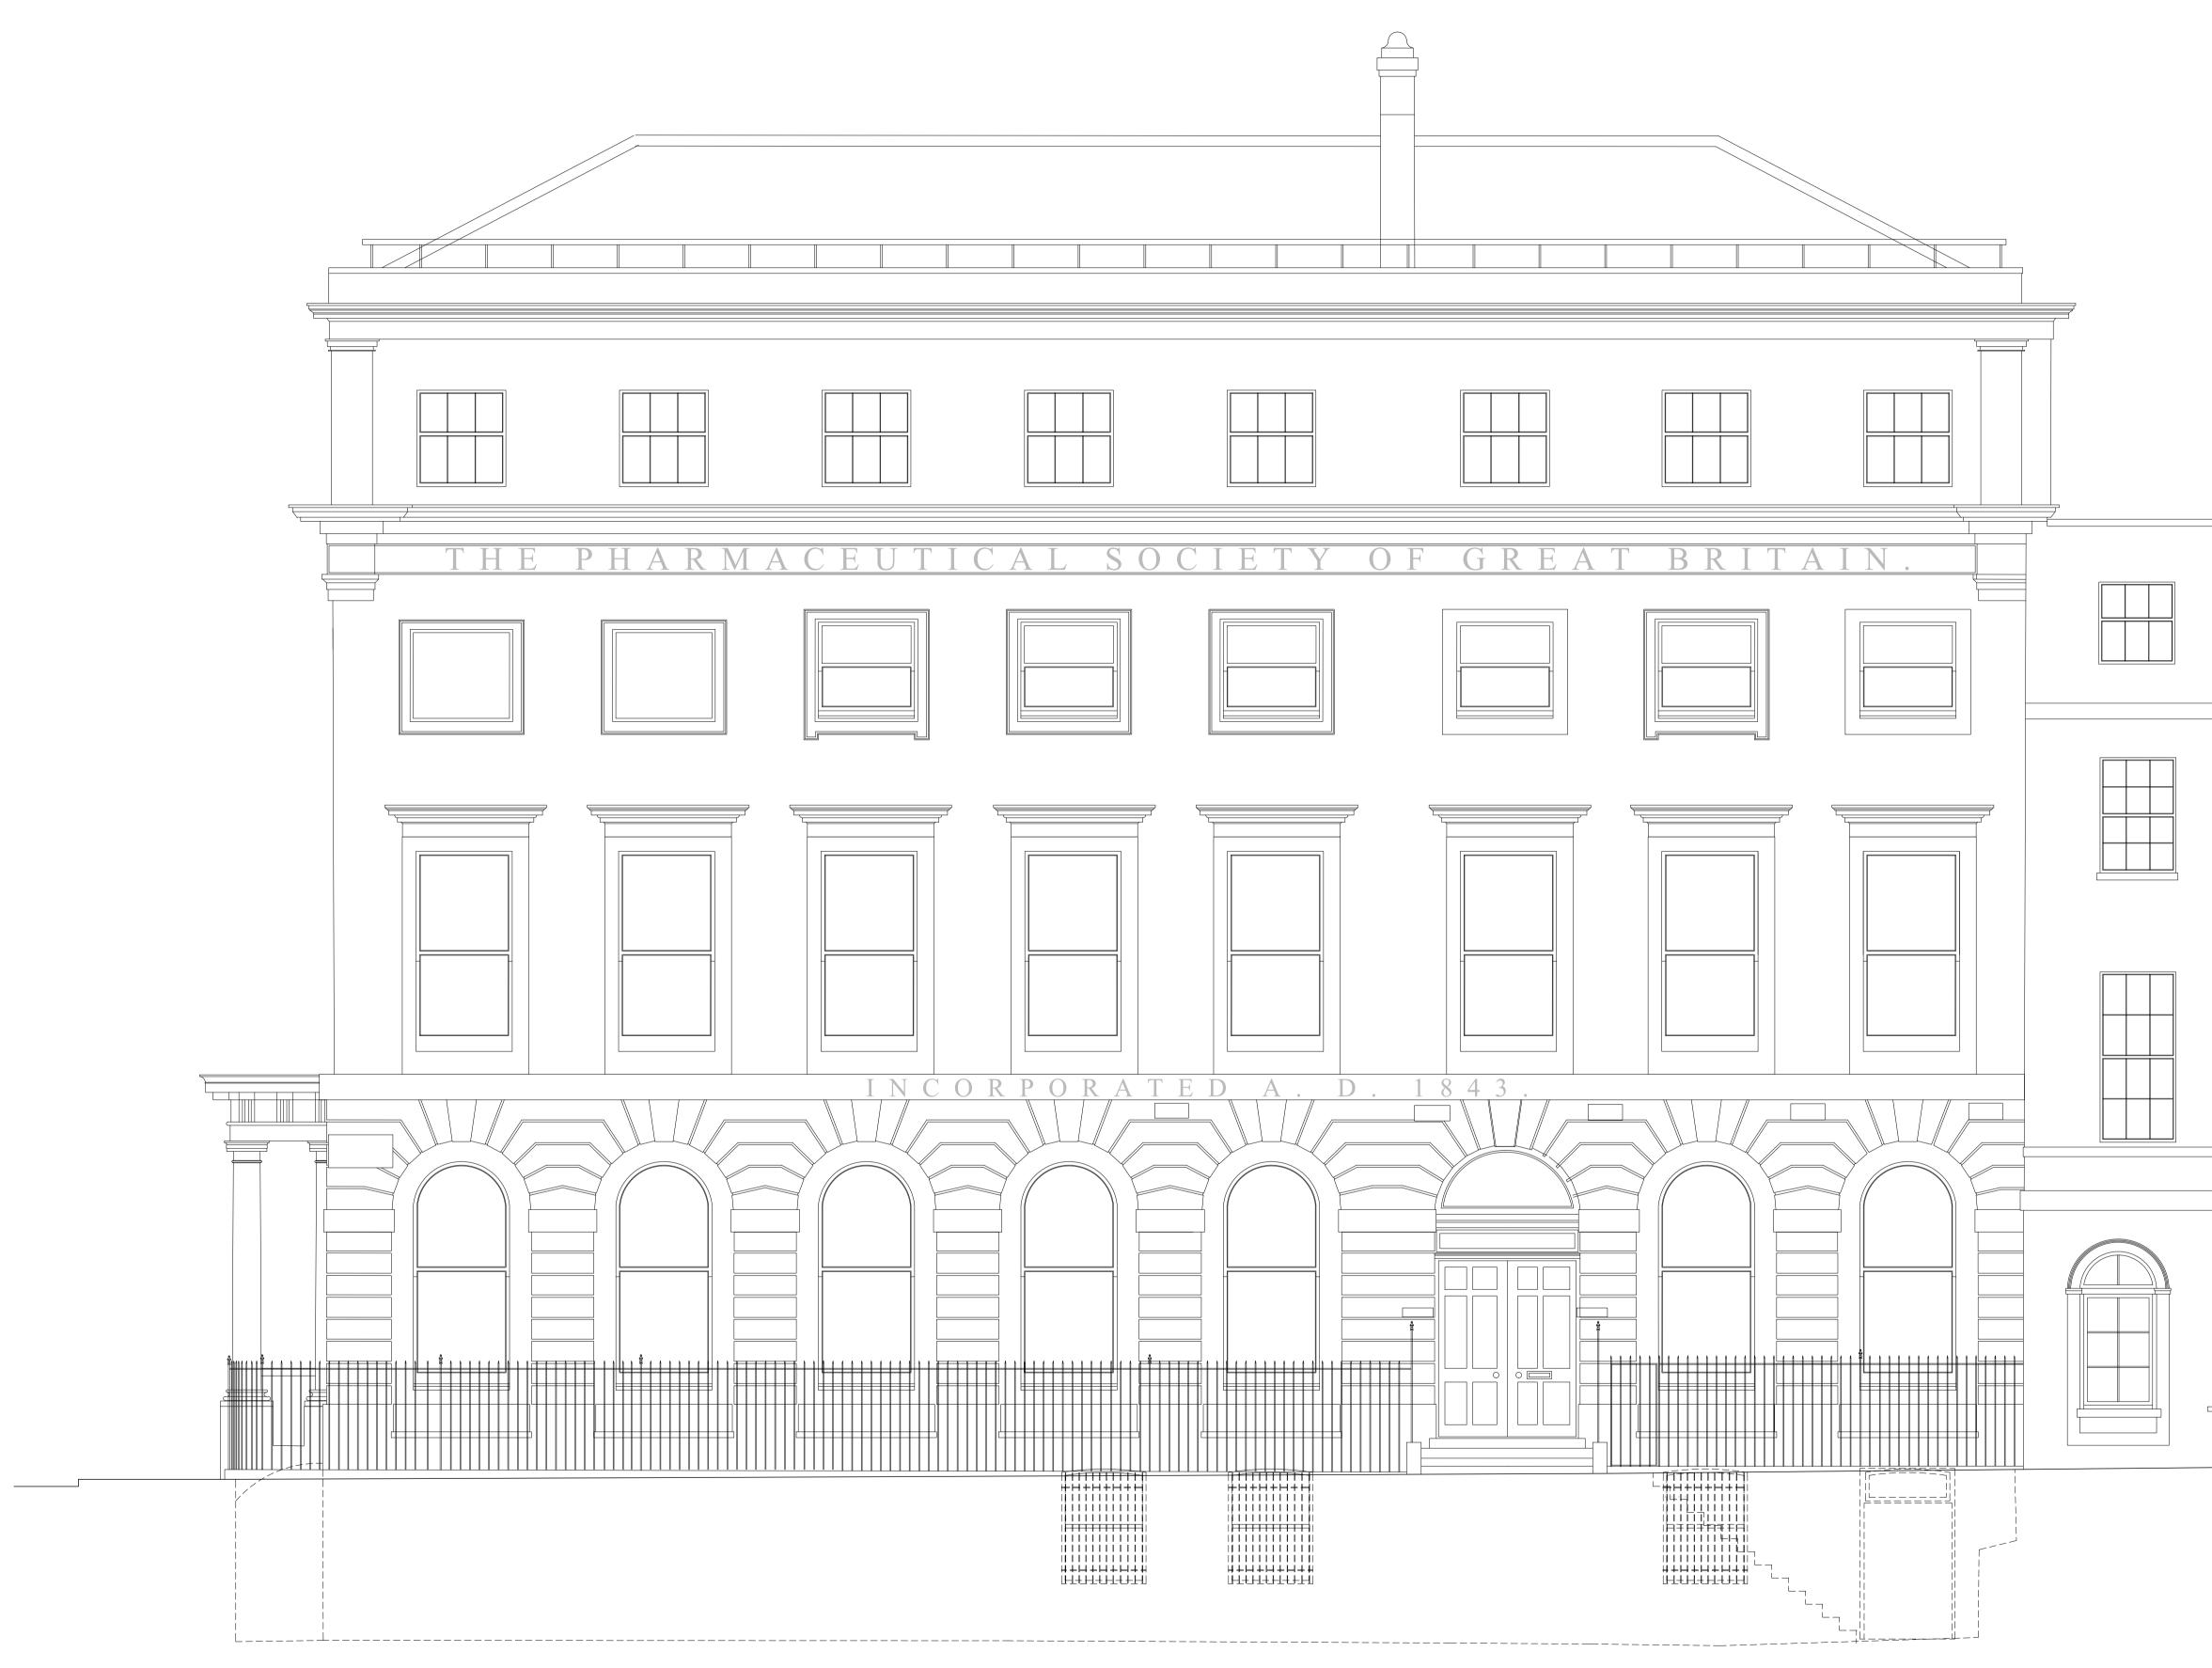

© STUDIO CHARLOTTE HARRIS

LEGEND

| PROJECT                                             |  |
|-----------------------------------------------------|--|
| German Historical Institute<br>17 Bloomsbury Square |  |

STATUS

Planning / Listed Building Consent

DRAWING NAME
Existing Northwest Elevation

SCALE 1:50 / 1:100 FORMAT A1 / A3

REV.

—

NUMBER

198

DRAWING NUMBER

Г