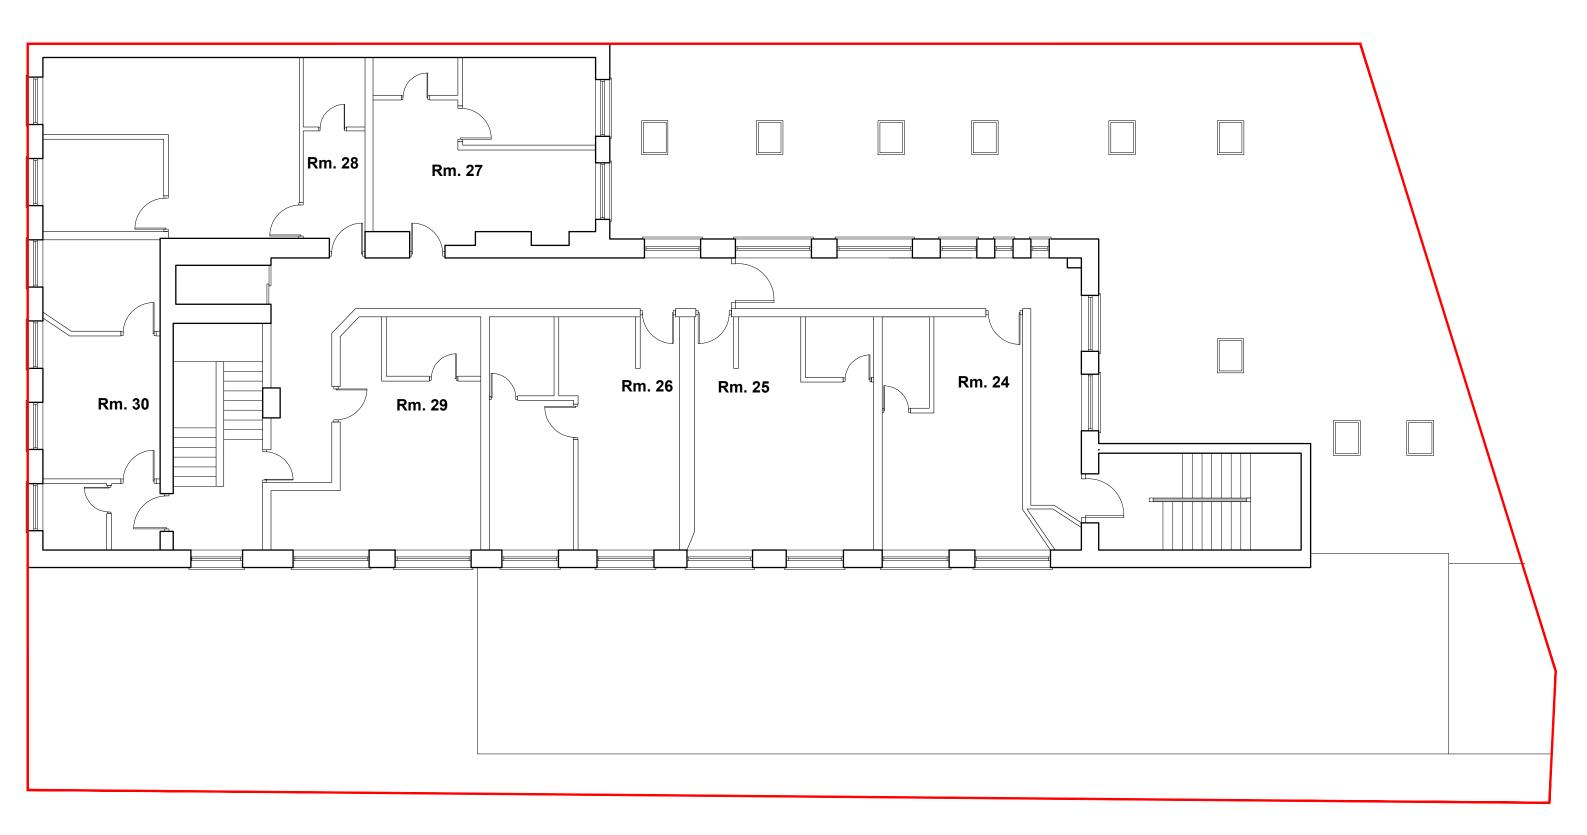

## 1 Existing Second Floor Plan Scale: 1/100

| mail@stamosyeoharchitects                                                             | Drawing Title:             |                             | Note: | Г | Date Re | Stamos Yeoh architects |                   |
|---------------------------------------------------------------------------------------|----------------------------|-----------------------------|-------|---|---------|------------------------|-------------------|
| 1st Floor, Old Town Hall<br>354 Mare Street<br>London, E8 1HR<br>tel +44(0)2089861280 | EXISTING SECOND FLOOR PLAN |                             |       |   |         | Date:                  | 18/12/24          |
|                                                                                       | Project:                   | Client:                     |       |   |         | Check by:              | Scale: 1/100 @ A3 |
|                                                                                       | 8-9 Spring Place NW5 3ER   | Gaylord Investments Limited |       |   |         | Drawing No:            | 1430 / EX / 062   |