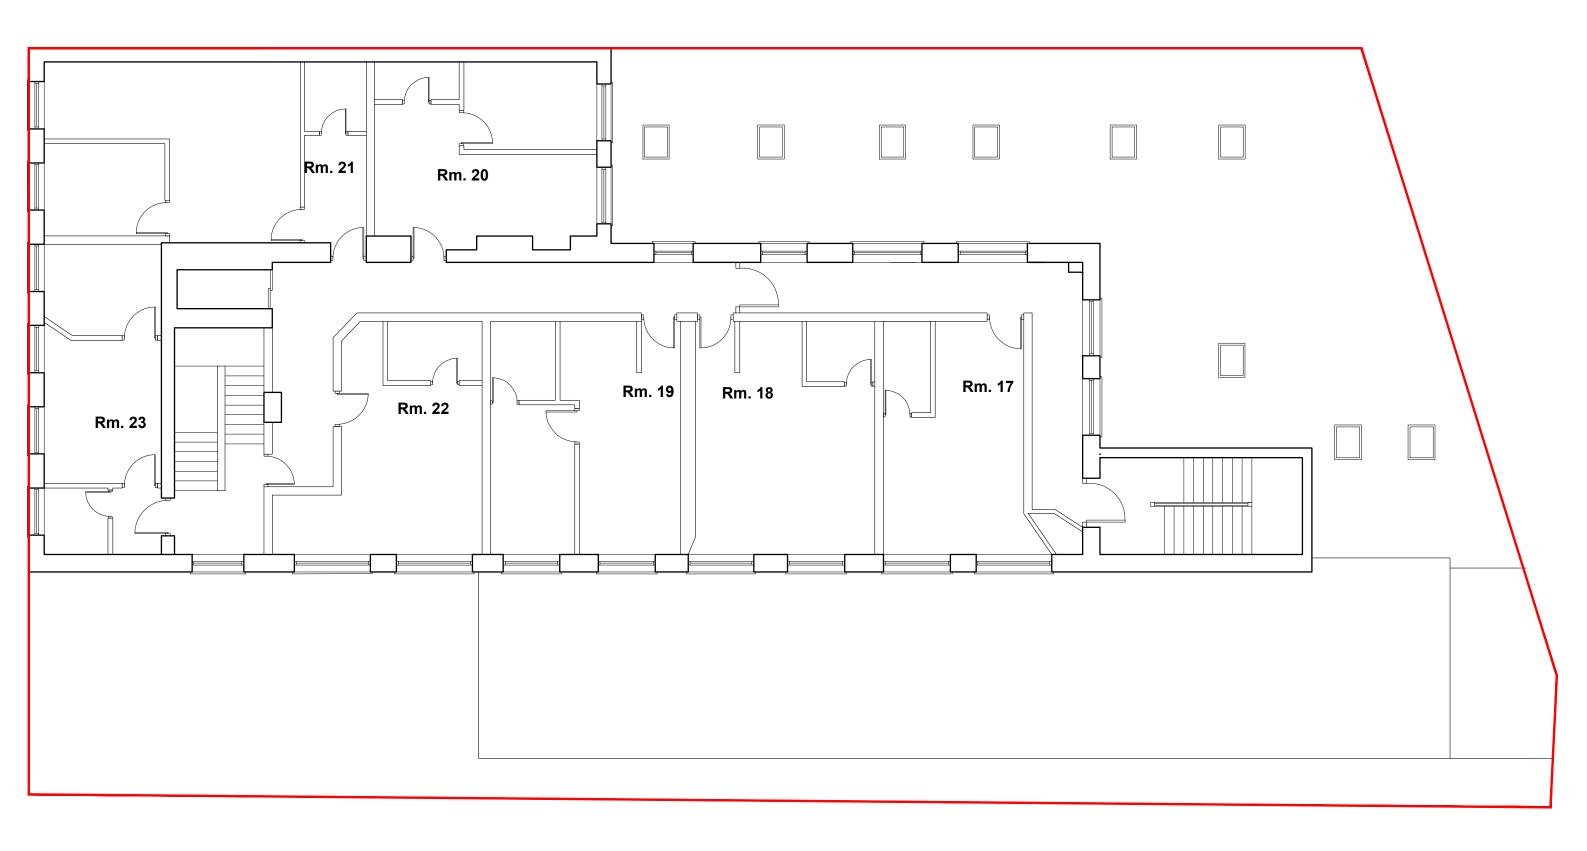

1. Existing First Floor Plan Scale: 1/100

5 1 2 0

| mail@stamosyeoharchitects                                        | Drawing Title:            |                             | Note: | Date | Rev. | Stamos Yeoh architects |                   |
|------------------------------------------------------------------|---------------------------|-----------------------------|-------|------|------|------------------------|-------------------|
| 354 Mare Street<br>London, E8 1HR<br><b>tel</b> +44(0)2089861280 | EXISTING FIRST FLOOR PLAN |                             |       |      |      |                        |                   |
|                                                                  |                           |                             |       |      |      | Date:                  | 18/12/24          |
|                                                                  | Project:                  | Client:                     |       |      |      | Check by:              | Scale: 1/100 @ A3 |
|                                                                  | 8-9 Spring Place NW5 3ER  | Gaylord Investments Limited |       |      |      | Drawing No:            | 1430 / EX / 061   |