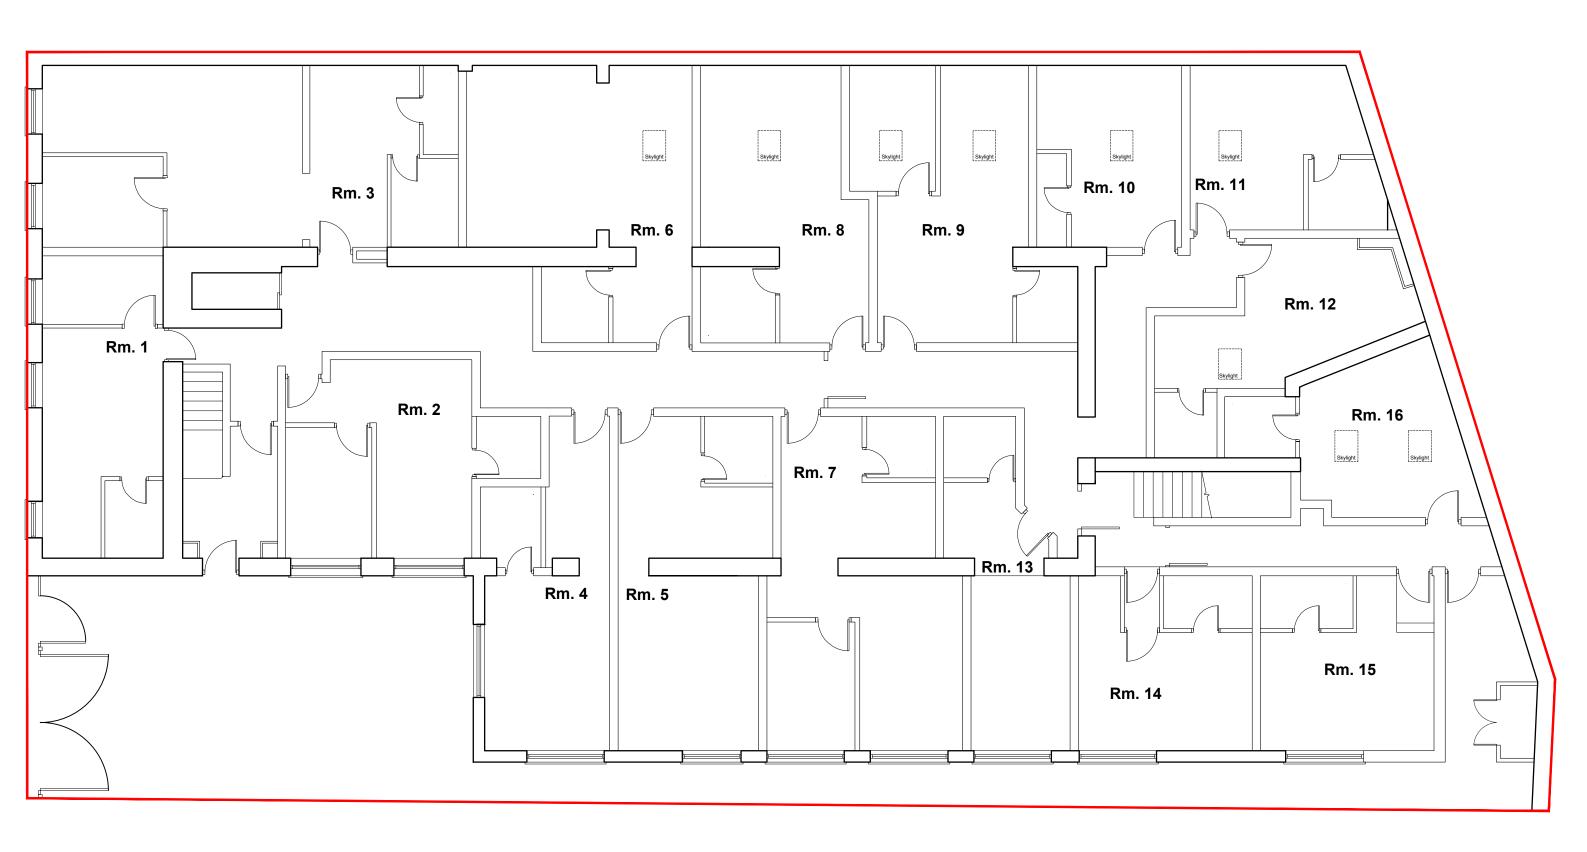

Existing Ground Floor Plan Scale: 1/100

1 2 

| mail@stamosyeoharchitects                                                             | Drawing Title:             |                             | Note: | Date | Rev. | Stamos Yeo  | h architects      |
|---------------------------------------------------------------------------------------|----------------------------|-----------------------------|-------|------|------|-------------|-------------------|
| 1st Floor, Old Town Hall<br>354 Mare Street<br>London, E8 1HR<br>tel +44(0)2089861280 | EXISTING GROUND FLOOR PLAN |                             |       |      |      |             |                   |
|                                                                                       |                            |                             |       |      |      | Date:       | 18/12/24          |
|                                                                                       | Project:                   | Client:                     |       |      |      | Check by:   | Scale: 1/100 @ A3 |
|                                                                                       | 8-9 Spring Place NW5 3ER   | Gaylord Investments Limited |       |      |      | Drawing No: | 1430 / EX / 060   |