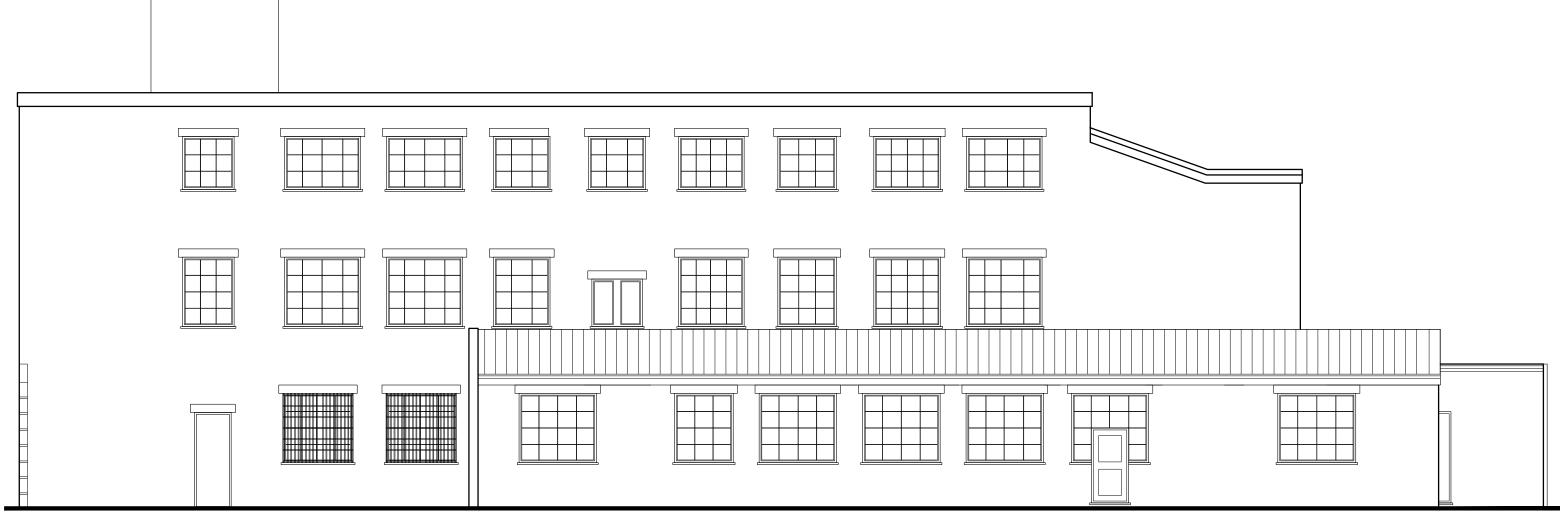

 Existing Side Elevation (north-west facing)

 Scale: 1/100

5 1 2 0

| mail@stamosyeoharchitects                                                             | Drawing Title:            | Note:                       | Date Re | ev. Stamos  | Stamos Yeoh architects |  |
|---------------------------------------------------------------------------------------|---------------------------|-----------------------------|---------|-------------|------------------------|--|
| 1st Floor, Old Town Hall<br>354 Mare Street<br>London, E8 1HR<br>tel +44(0)2089861280 | EXISTING SIDE ELEVATION ( | NORTH-WEST FACING)          |         | Date:       | 18/12/24               |  |
|                                                                                       | Project:                  | Client:                     |         | Check by:   | Scale: 1/100 @ A3      |  |
|                                                                                       | 8-9 Spring Place NW5 3ER  | Gaylord Investments Limited |         | Drawing No: | 1430 / ELE / 062       |  |