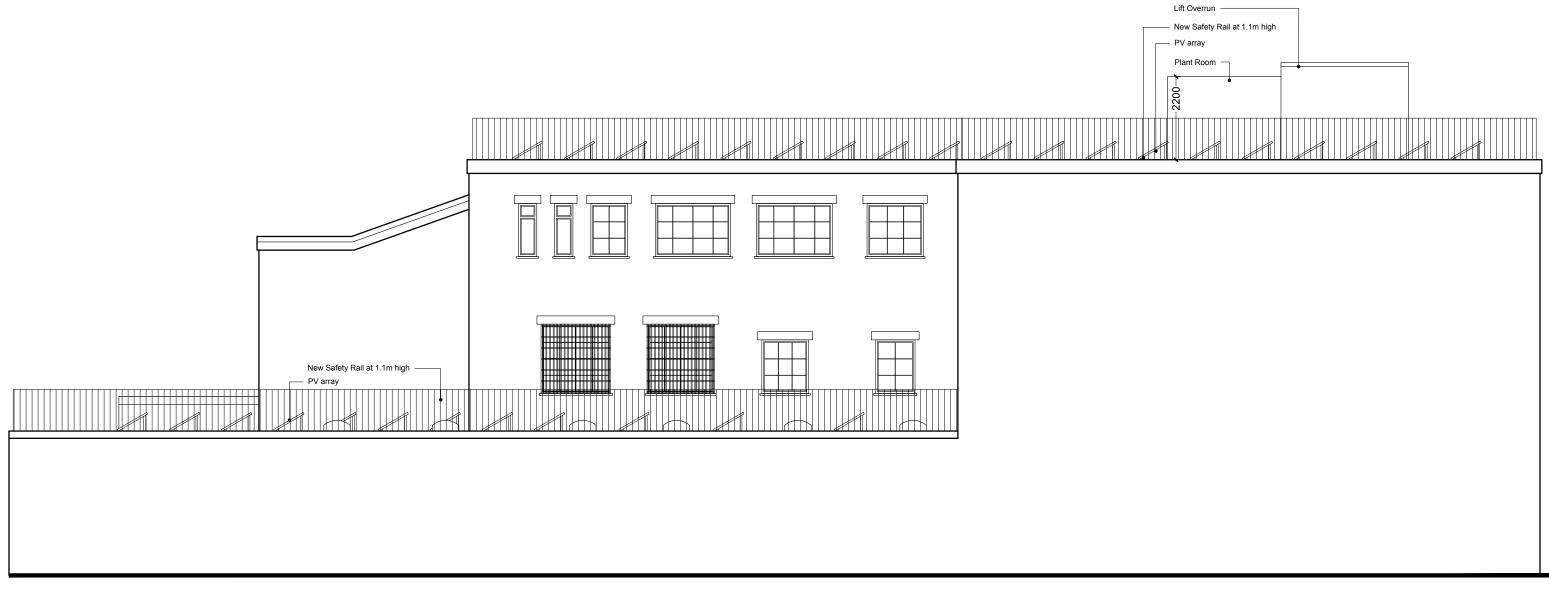

## Proposed Side Elevation (south-east facing) Scale: 1/100

0 1 2

| mail@stamosyeoharchitects                                 | Drawing Title:                              | Note:                       | Date | Rev. | Stamos Yeo  | <b>h</b> architects |
|-----------------------------------------------------------|---------------------------------------------|-----------------------------|------|------|-------------|---------------------|
| 354 Mare Street<br>London, E8 1HR<br>tel +44(0)2089861280 | PROPOSED SIDE ELEVATION (SOUTH-EAST FACING) |                             |      |      |             |                     |
|                                                           |                                             |                             |      |      | Date:       | 18/12/24            |
|                                                           | Project:                                    | Client:                     |      |      | Check by:   | Scale: 1/100 @ A3   |
|                                                           | 8-9 Spring Place NW5 3ER                    | Gaylord Investments Limited |      |      | Drawing No: | 1430 / 03 / 063     |