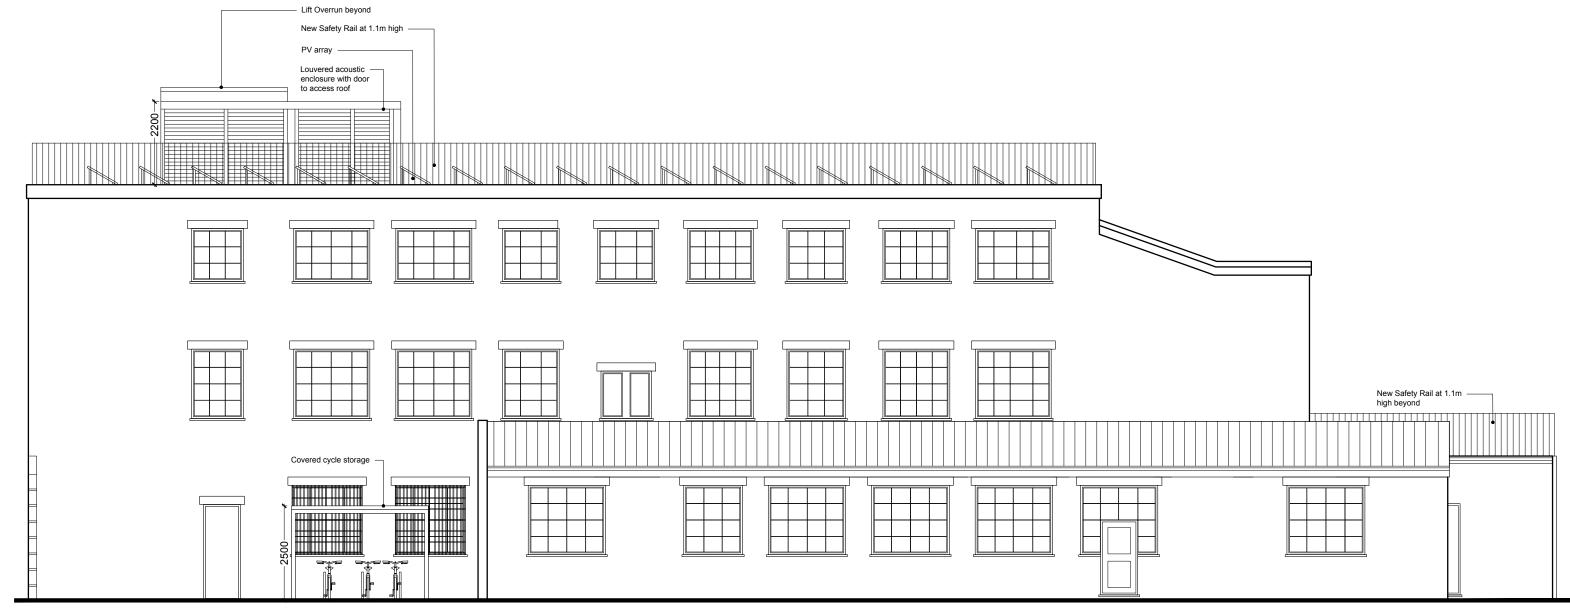

## Proposed Side Elevation (north-west facing) Proposed Side Scale: 1/100

| 0 | 1 | 2 | 5 |
|---|---|---|---|
|   |   |   |   |
|   |   |   |   |
|   |   |   |   |

| mail@stamosyeoharchitects                                        | Orawing Title:                              |                             | Note: | Date | Rev. | Stamos Yeoh architects |                   |
|------------------------------------------------------------------|---------------------------------------------|-----------------------------|-------|------|------|------------------------|-------------------|
| 354 Mare Street<br>London, E8 1HR<br><b>tel</b> +44(0)2089861280 | PROPOSED SIDE ELEVATION (NORTH-WEST FACING) |                             |       |      |      | Date:                  | 18/12/24          |
|                                                                  | Project:                                    | Client:                     |       |      |      | Check by:              | Scale: 1/100 @ A3 |
|                                                                  | 8-9 Spring Place NW5 3ER                    | Gaylord Investments Limited |       |      |      | Drawing No:            | 1430 / 03 / 062   |