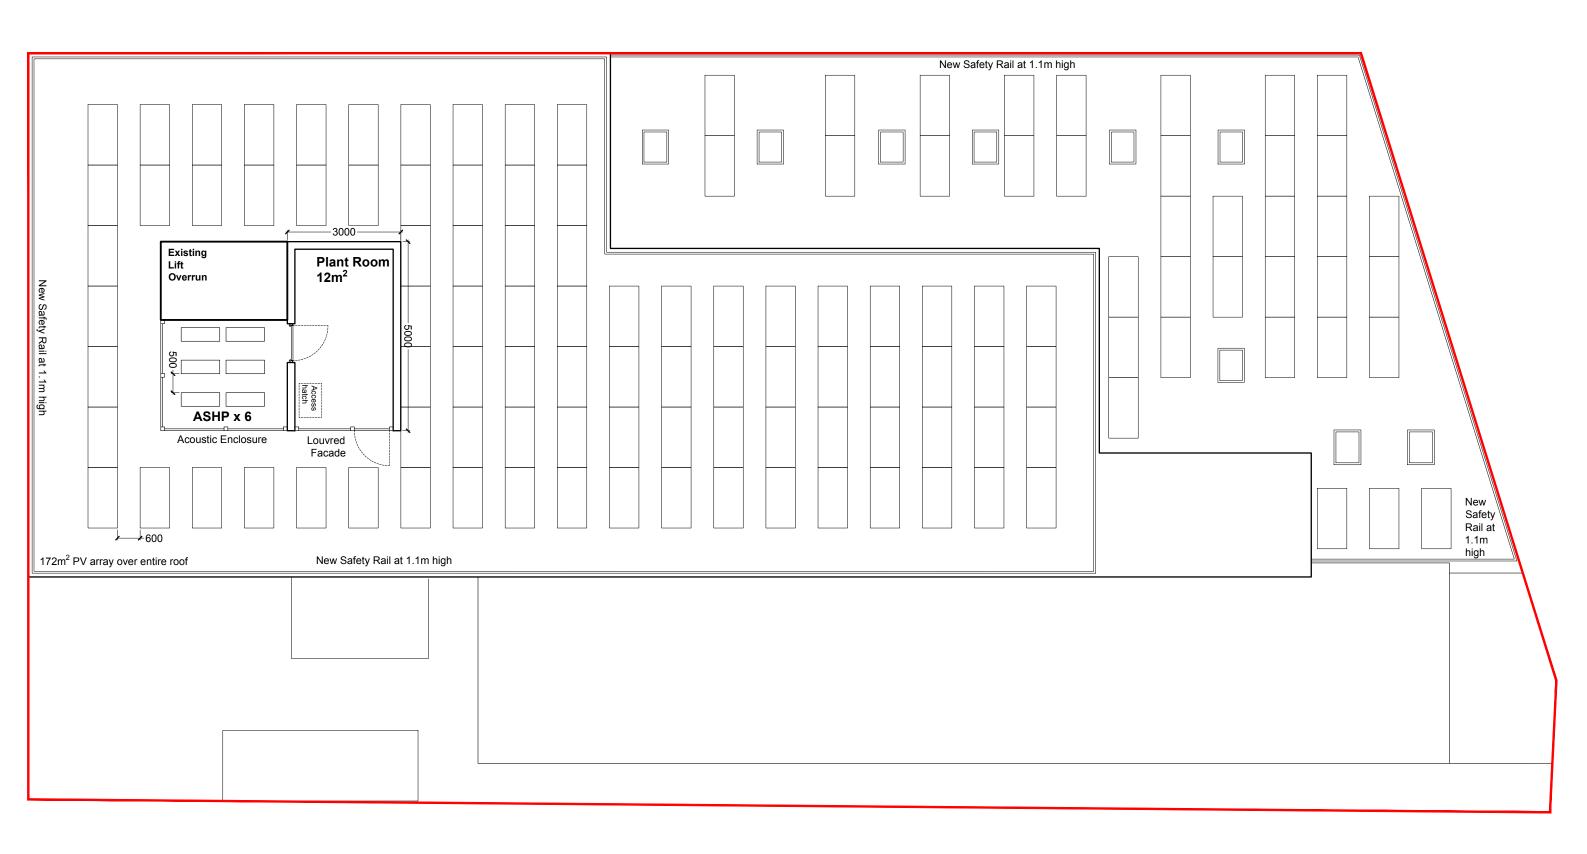

- Proposed Roof Plan
- Proposed Roo Scale: 1/100

0

Existing wall Demolition

2 1

5 

| mail@stamosyeoharchitects                                 | Drawing Title:           |                             | Note: | Date | Rev. | Stamos Yeoh architects |                   |
|-----------------------------------------------------------|--------------------------|-----------------------------|-------|------|------|------------------------|-------------------|
| 354 Mare Street<br>London, E8 1HR<br>tel +44(0)2089861280 | PROPOSED ROOF PLAN       |                             |       |      |      |                        |                   |
|                                                           |                          |                             |       |      |      | Date:                  | 18/12/24          |
|                                                           | Project:                 | Client:                     |       |      |      | Check by:              | Scale: 1/100 @ A3 |
|                                                           | 8-9 Spring Place NW5 3ER | Gaylord Investments Limited |       |      |      | Drawing No:            | 1430 / 01 / 063   |