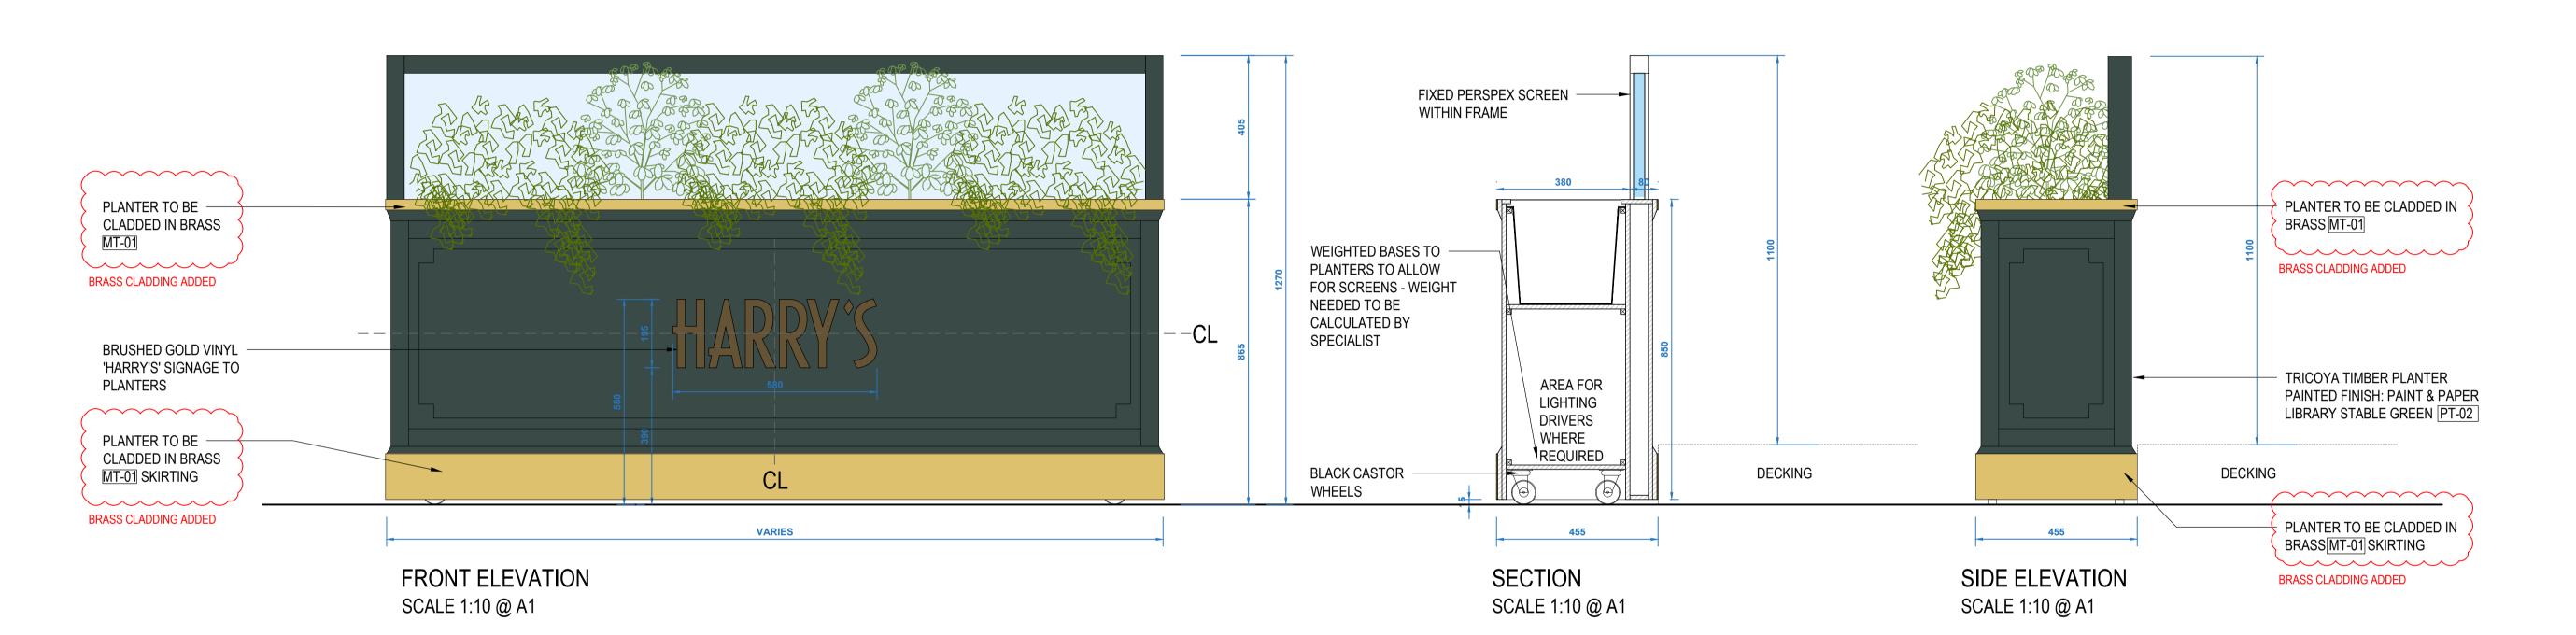

## SIDE ELEVATION SCALE 1:10 @ A1

FINAL DETAILS & SPECIFICATION TO MANUFACTURER / SUPPLIER DETAILS