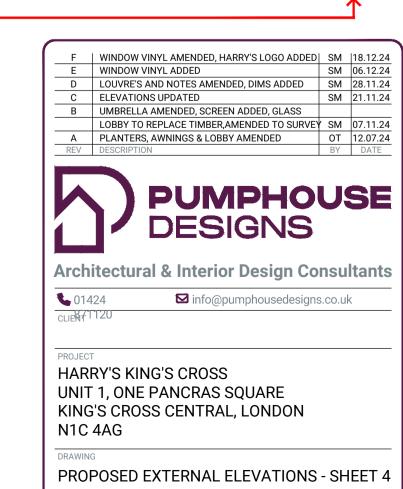

MAY 2024

8012 / 237 / F

LOUVRE FACE VELOCITY INTEGRATED HEATING AND LIGHTING LOUVRE UNCHANGED. **EXISTING LOUVRE** HARRY' HARRY HARRY' HARRY' TRICOYA TIMBER PLANTER WITH HARRY'S VINYL LOGO IN VINYL COLOUR TO MATCH HARRY'S VINYL LOGO IN LOBBY AMENDED INTEGRATED SCREENS PAINTED FINISH METAMARK M7-173 TRAFFIC EXISTING MULLIONS TO BE METAMARK M7-173 TRAFFIC IN PAINT & PAPER LIBRARY 'STABLE TO BE APPLIED INTERNALLY TO BE APPLIED INTERNALLY APPLIED INTERNALLY GREEN' PT-02 SAMPLE TO BE APPROVED PRIOR TO INSTALL EXTERNAL ELEVATION D-D WINDOW VINYL AMENDED, HARRY'S LOGO ADDED SCALE 1:50 @ A1

EXISTING GENERAL EXTRACT LOUVRE

- REUTILISED - NO NEW CONNECTIONS.

EXISTING FRESH INTAKE LOUVRE TO

SERVE STAFF CANTEEN - 0.07m/s

COLD CONDENSER DISCHARGE/HEAT

REJECTION LOUVRE TO MATCH

JUMBRELLAS - CREAM FABRIC TO MATCH

FARROW & BALL ' OLD WHITE' TO HAVE