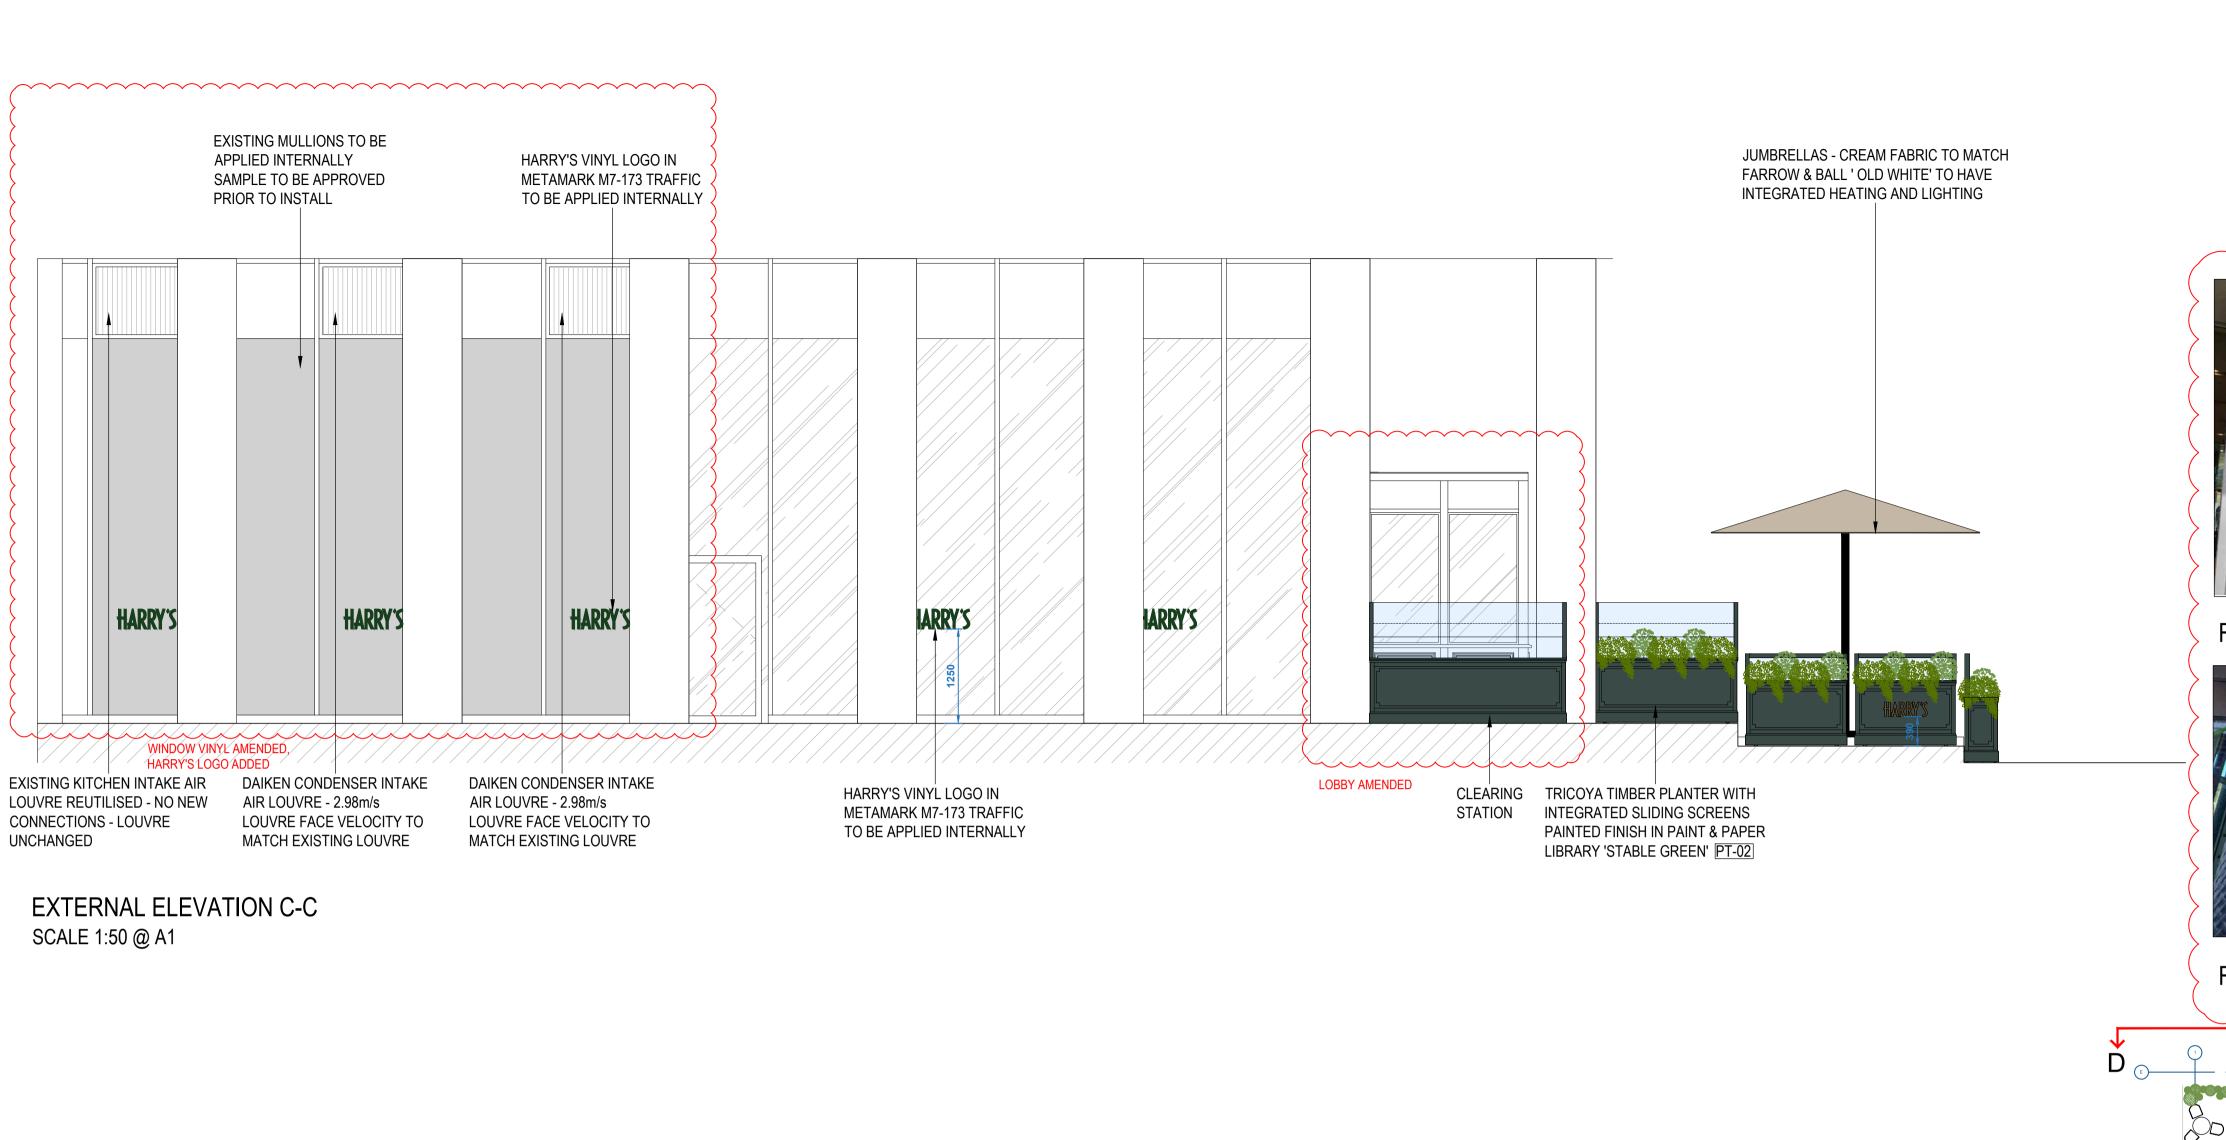

MAY 2024

8012 / 237 / F

LOUVRE FACE VELOCITY INTEGRATED HEATING AND LIGHTING LOUVRE UNCHANGED. **EXISTING LOUVRE** HARRY' HARRY HARRY' HARRY' TRICOYA TIMBER PLANTER WITH HARRY'S VINYL LOGO IN VINYL COLOUR TO MATCH HARRY'S VINYL LOGO IN LOBBY AMENDED INTEGRATED SCREENS PAINTED FINISH METAMARK M7-173 TRAFFIC EXISTING MULLIONS TO BE METAMARK M7-173 TRAFFIC IN PAINT & PAPER LIBRARY 'STABLE TO BE APPLIED INTERNALLY TO BE APPLIED INTERNALLY APPLIED INTERNALLY GREEN' PT-02 SAMPLE TO BE APPROVED PRIOR TO INSTALL EXTERNAL ELEVATION D-D WINDOW VINYL AMENDED, HARRY'S LOGO ADDED SCALE 1:50 @ A1

EXISTING GENERAL EXTRACT LOUVRE

- REUTILISED - NO NEW CONNECTIONS.

EXISTING FRESH INTAKE LOUVRE TO

SERVE STAFF CANTEEN - 0.07m/s

COLD CONDENSER DISCHARGE/HEAT

REJECTION LOUVRE TO MATCH

JUMBRELLAS - CREAM FABRIC TO MATCH

FARROW & BALL ' OLD WHITE' TO HAVE