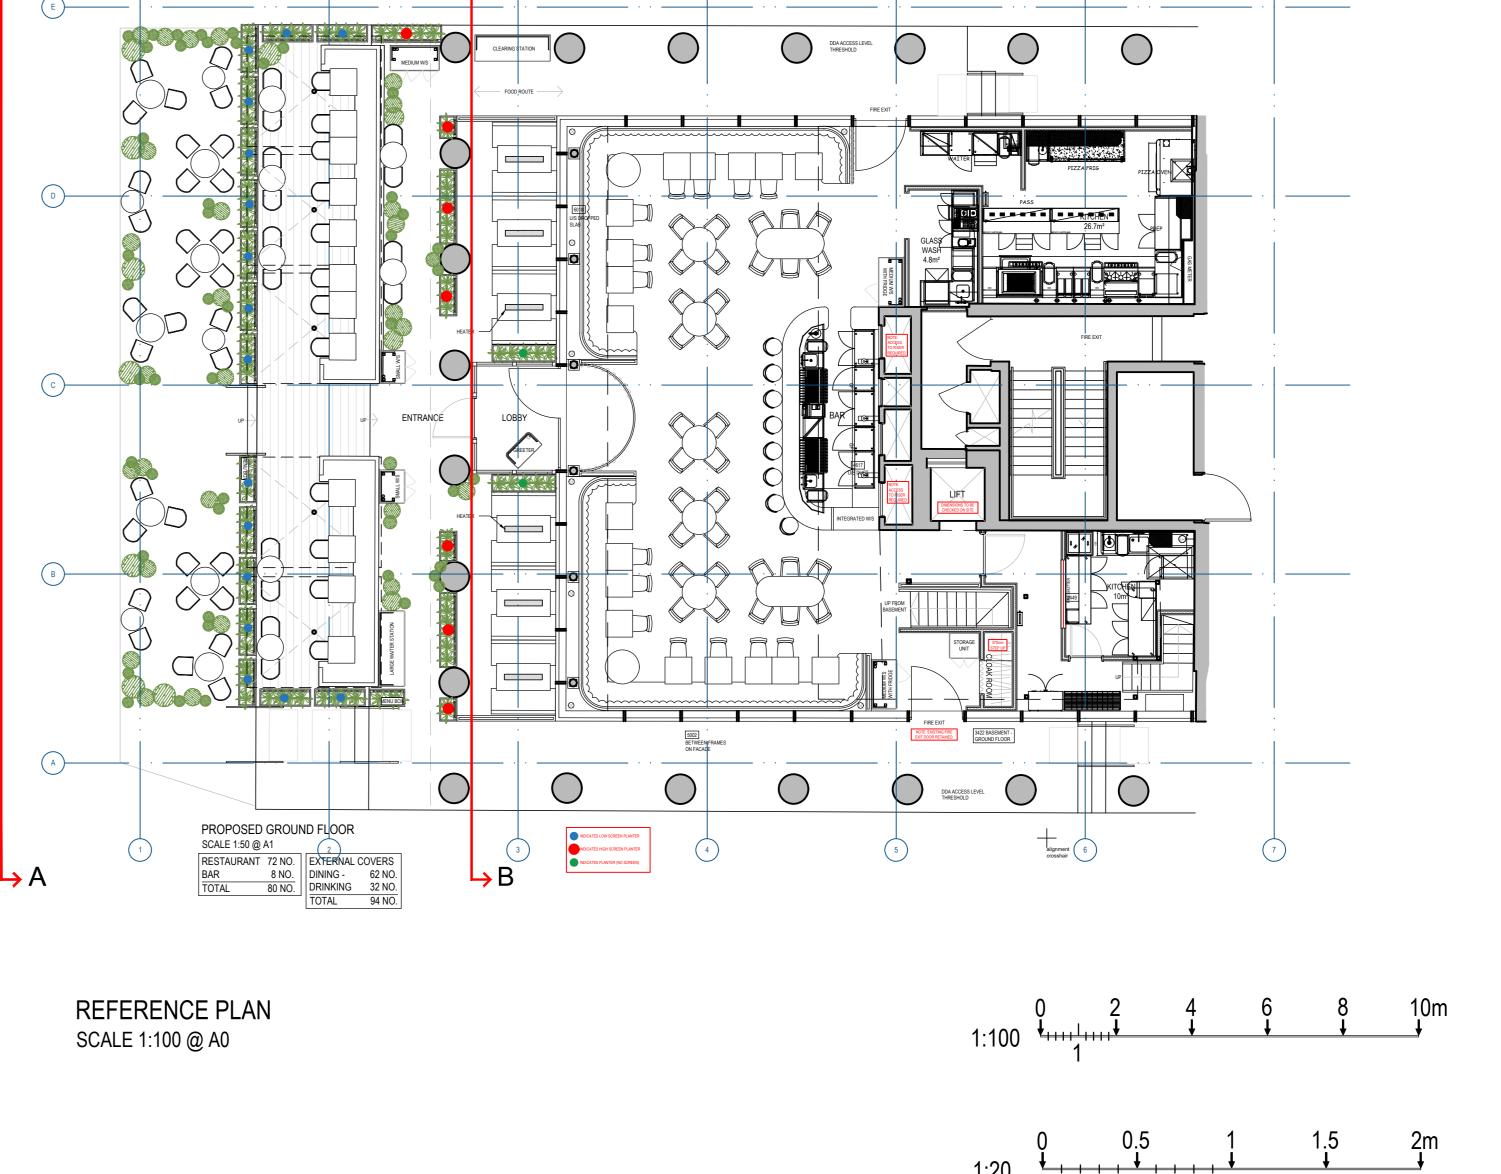

GENERAL NOTES

ALL DIMENSIONS TO BE CHECKED ON SITE PRIOR TO COMMENCEMENT OF WORKS - PLEASE REPORT ERRORS OR OMISSIONS TO THE ARCHITECT.

THIS DRAWING HAS BEEN PRODUCED FOR THE PURPOSES OF PLANNING AND BUILDING REGULATIONS APPROVALS ONLY AND IS NOT INTENDED TO BE A FULL WORKING DRAWING.

THIS DRAWING IS TO BE READ IN CONJUNCTION WITH ANY WRITTEN SPECIFICATIONS, SCHEDULES OF WORK AND STRUCTURAL ENGINEER'S DETAILS AS APPROPRIATE.

THIS DRAWING IS THE COPYRIGHT OF PUMP HOUSE DESIGNS AND ANY FURTHER REPRODUCTION OF THE PLAN IS NOT PERMITTED WITHOUT OBTAINING PRIOR CONSENT.

© CROWN COPYRIGHT 2024 - LICENCE NO. 100032237



**DIMENSIONS ADDED**